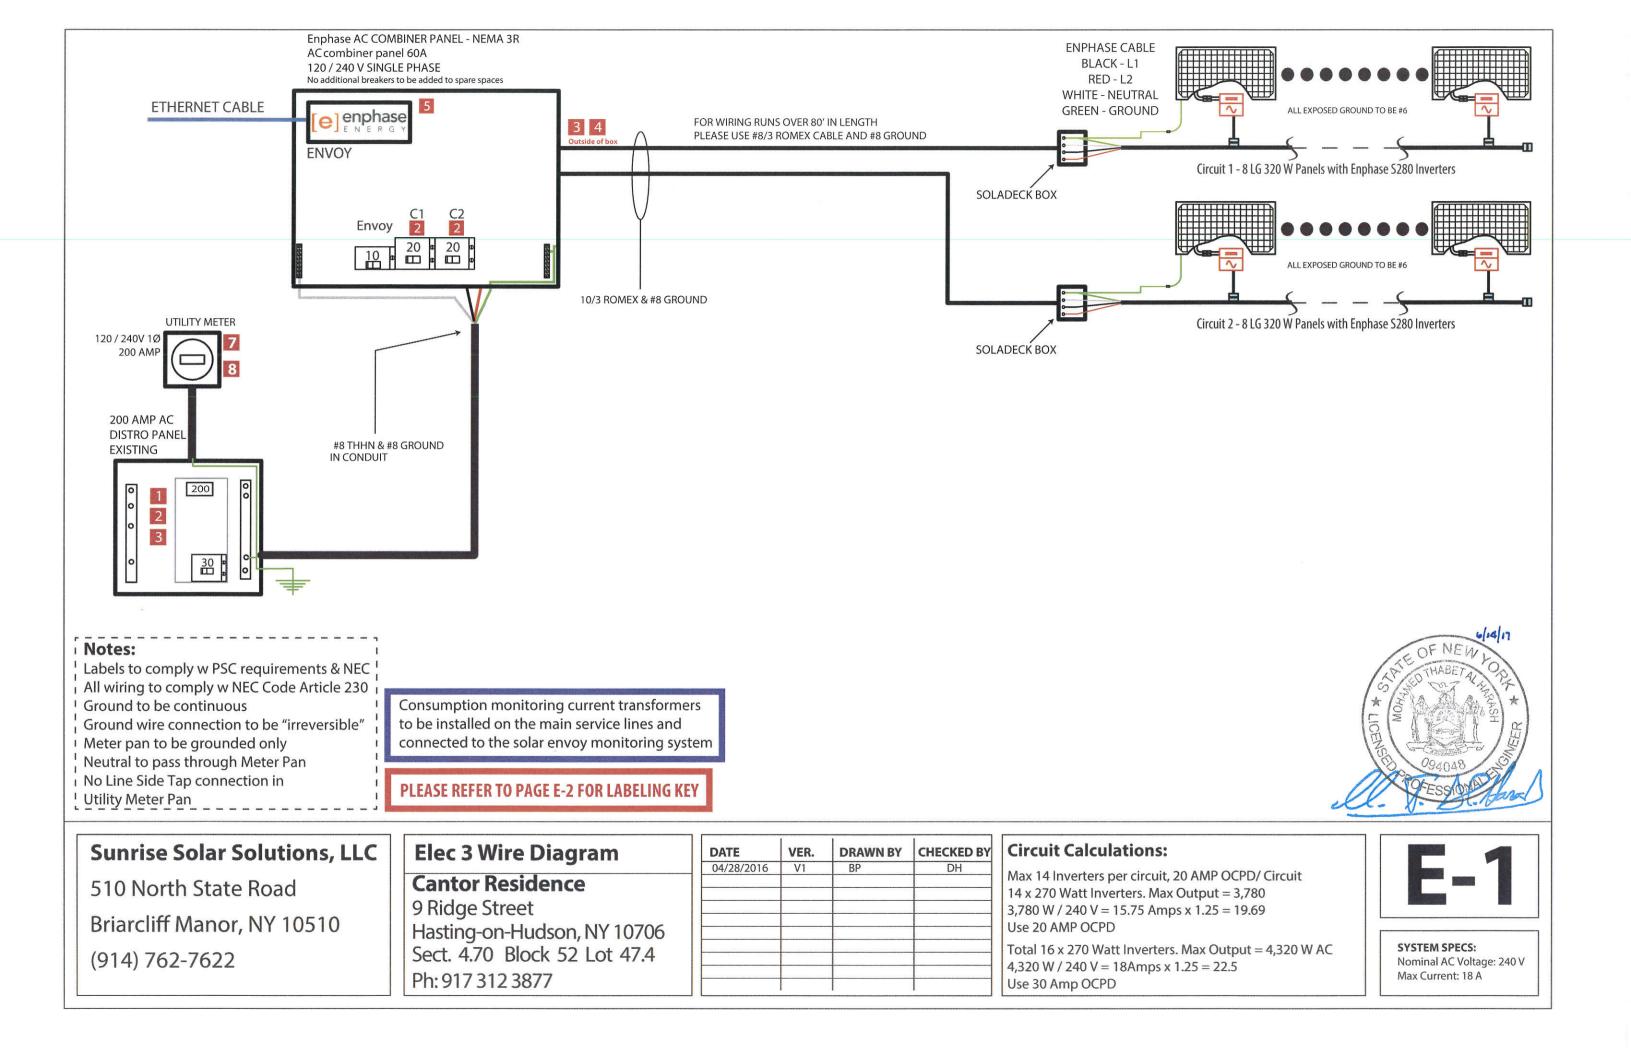

I have reviewed the following submitted drawings and/or manufacturer specifications as part of the submission List applicable plans with revision dates:

| 3-1 3/10/17     | (rev date) |
|-----------------|------------|
| 5-2 3/9/17      | (rev date) |
| E-1 4/28/16     | (rev date) |
|                 | (rev date) |
| OPSUN PUOI 1-14 | (rev date) |
| 2/14/17         | (rev date) |

I have reviewed the following submitted drawings and/or manufacturer specifications as part of the submission List applicable plans with revision dates: S - I 3/re/r1 (rev date)

| 5-1   | 3/10/17   | (rev date) |
|-------|-----------|------------|
| 5-2   | 3/9/17    | (rev date) |
| E-1   | 4/28/16   | (rev date) |
| -     |           | (rev date) |
| OPSUN | PV01 1-14 | (rev date) |
| 2/    | 14/17     | (rev date) |

(9). Drawings or manufacturer's cut sheets of the unit mount and roof penetration's flashing system

(10). 3 wire diagram showing all proposed equipment as governed by the National Electric Code (NEC)

(11). A diagram showing all proposed labels and labeling locations including; Solar AC Disconnect, Inverter Output Connection, Warning: Duel Power Source, Warning: PV combiner Panel, Solar PV Circuits Only, Solar Production Meter and Rapid Shutdown of solar system (see attached sample sheet) or manufacturer's cut sheets of the unit mount and roof penetration's flashing system

(12). A Fire Department AC disconnect, located outside the dwelling next to the utility meter and/or Notice of NEC equired Rapid Shutdown of PV systems on Buildings as per section 690.56(c) of the National Electric Code (NEC) wire diagram showing all proposed equipment as governed by the National Electric Code (NEC)