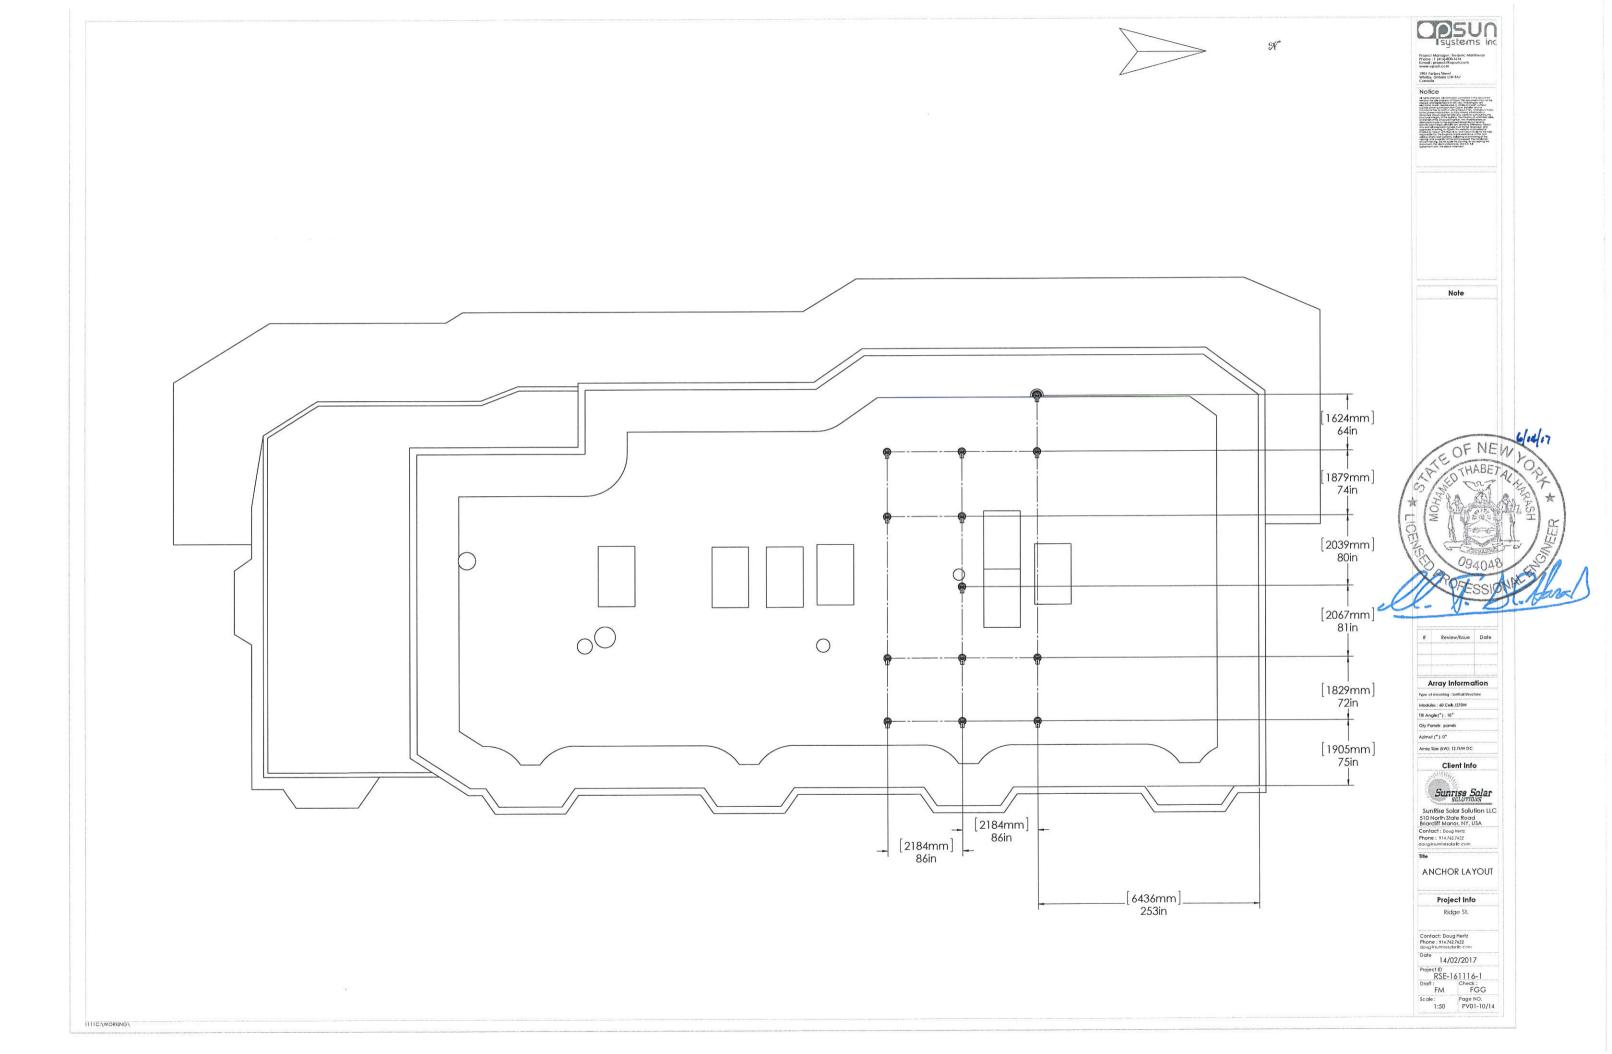

**NOTE:** Solar array will not be functionally visible from street level. This rendering depicts an aerial view.

| Project            | ITEM NO. | PART NUMBER         | DESCRIPTION                               | WEIGHT<br>BY UNIT | WEIGHT<br>(LBS) | WEIGHT<br>(KG) | QTY. | Material                 |
|--------------------|----------|---------------------|-------------------------------------------|-------------------|-----------------|----------------|------|--------------------------|
| Bolt&Nuts          | 1        | LN1-AL              | Lock Nut; 0.5"x 0.5"                      | 0.03              | 3.33            | 1.5            | 111  | 6061-T6 (SS)             |
| Bolt&Nuts          | 2        | BL-SS-3/8-16-0.75IN | SS Hex Bolt; 3/8"-16 x 3/4" with Loctite  | 0.04              | 2.88            | 1.3            | 72   | AISI 304                 |
| Bolt&Nuts          | 3        | BL-SS-3/8-16-1IN    | SS Hex Bolt: 3/8-16 x 1" with Loctite     | 0.05              | 3.25            | 1.5            | 65   | AISI 304                 |
| Bolt&Nuts          | 4        | KN-SS-3/8-16        | SS Keps Nut: 3/8-16                       | 0.022             | 1.144           | 0.5            | 52   | AISI 304                 |
| Bolt&Nuts          | 5        | SDS-SS-12-1IN       | Self Drilling Screw #12-1"                | 0.018             | 1.404           | 0.6            | 78   | AISI 410 Stainless Steel |
| Bolt&Nuts          | 6        | SDS-SS-14-1.25IN    | Self Drilling Screw #14x1.25in            | 0.021             | 0.336           | 0.2            | 16   | AISI 410 Stainless Steel |
| Bolt&Nuts          | 7        | BL-SS-3/8-16-1.25IN | SS Hex Bolt; 3/8"x1-1/4" with Loctite     | 0.0608            | 0.7904          | 0.4            | 13   | AISI 304                 |
| Bolt&Nuts          | 8        | FW-SS-3/8           | Flat Washer 3/8"                          | 0.015             | 0.39            | 0.2            | 26   | AISI 304                 |
| Burndy             | 9        | WEEB-BDN-JMP-6.7    | WEEB Bonding Jumper Type 6.7              | 0.15              | 0.15            | 0.1            | 1    |                          |
| Components-SRL     | 10       | SRL-ZC 40-ER        | SRL Z-Clamp; 40mm, End Row                | 0.16              | 3.2             | 1.5            | 20   | 6005-15                  |
| Components-SRL     | 11       | SRL-RL5             | SunRail Linker; Type 5                    | 0.72              | 2.88            | 1.3            | 4    | 6005A-T61                |
| Components-SRL     | 12       | SRL-AC6-3/8H        | Aluminum Angle 2"x6"x 3/8"                | 1.07              | 27.82           | 12.6           | 26   | 6005-T5                  |
| Components-SRS     | 13       | SR-C-SRS-10D        | SR to SRS Clamp; 10.00*                   | 1.00              | 26              | 11.8           | 26   | 6005-T5                  |
| Other Hardware     | 14       | SR-RP1              | SR Rubber Pad; 4"X48"                     | 4.18              | 54.34           | 24.7           | 13   | Recycled Rubber          |
| Other Manufacturer | 15       | U-Clicloc           | Integrated Bonding U-Clicloc              | .18               | 3.96            | 1.8            | 22   | 6063-15                  |
| Other Manufacturer | 16       | Power Grip Plus     | Power Grip Plus                           |                   | 0               | 0.0            | 13   |                          |
| PV-Panel           | 17       | PV-Panel-60M        | PV Panel 60Cells                          | 40.8              | 652.8           | 296.7          | 16   | STD                      |
| SR                 | 18       | SR-CC               | Aluminum Angle 2"x3"-1/4"                 | 0.46              | 11.96           | 5.4            | 26   | 6061-T6 (SS)             |
| SR-Rails           | 19       | SR2-15.25IN         | SunRail2 Beam; Length 15.25 Inches<br>STD | 1.69              | 21.97           | 10.0           | 13   | 6C05-T5                  |
| SR                 | 20       | SR-SC               | SunRail Structure Side Clamp              | 0.23              | 5.98            | 2.7            | 26   | 6005A-T61                |
| SR-Rails           | 21       | SR2-10.375IN        | SunRail2 Post; Length 10-3/8 Inches       | 1.15              | 14.95           | 6.8            | 13   | 6005-15                  |
| SR-Rails           | 22       | SR2-258IN           | SunRail2 Beam; Length 258 Inches          | 28.55             | 85.65           | 38.9           | 3    | 6C05-T5                  |
| SR-Rails           | 23       | SR2-86IN            | SunRail2 Beam; Length 86 Inches           | 9.52              | 19.04           | 8.7            | 2    | 6005-T5                  |
| SR-Rails           | 24       | SR2-172IN           | SunRail2 Beam; Length 172 Inches          | 19.03             | 19.03           | 8.7            | 1    | 6005-T5                  |
| SRS3-Rail          | 25       | SRS3-204IN          | SRS-2.5x3.5; length 204in STD             | 26.27             | 52.54           | 23.9           | 2    | 6005-15                  |
| SRS3-Rail          | 26       | SR53-120IN          | SRS-2.5x3.5; length 120in                 | 15.46             | 30.92           | 14.1           | 2    | 6005-T5                  |
| SRS3-Rail          | 27       | SRS3-84IN           | SRS-2.5x3.5; length 84in                  | 10.82             | 86.56           | 39.3           | 8    | 6005-T5                  |
|                    |          | TOTAL WEIGHT (WITHO |                                           |                   | 1133.2744       | 515.2          |      |                          |