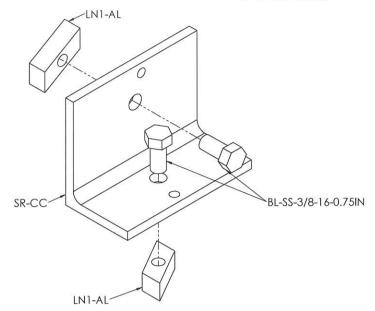

**NOTE:** Solar array will not be functionally visible from street level. This rendering depicts an aerial view.

| Project            | ITEM NO. | PART NUMBER         | DESCRIPTION                               | WEIGHT<br>BY UNIT | WEIGHT<br>(LBS) | WEIGHT<br>(KG) | QTY. | Material                 |
|--------------------|----------|---------------------|-------------------------------------------|-------------------|-----------------|----------------|------|--------------------------|
| Bolt&Nuts          | 1        | LN1-AL              | Lock Nut; 0.5"x 0.5"                      | 0.03              | 3.33            | 1.5            | 111  | 6061-T6 (SS)             |
| Bolt&Nuts          | 2        | BL-SS-3/8-16-0.75IN | SS Hex Bolt; 3/8"-16 x 3/4" with Loctite  | 0.04              | 2.88            | 1.3            | 72   | AISI 304                 |
| Bolt&Nuts          | 3        | BL-SS-3/8-16-1IN    | SS Hex Bolt: 3/8-16 x 1" with Loctite     | 0.05              | 3.25            | 1.5            | 65   | AISI 304                 |
| Bolt&Nuts          | 4        | KN-SS-3/8-16        | SS Keps Nut: 3/8-16                       | 0.022             | 1.144           | 0.5            | 52   | AISI 304                 |
| Bolt&Nuts          | 5        | SDS-SS-12-1IN       | Self Drilling Screw #12-1"                | 0.018             | 1.404           | 0.6            | 78   | AISI 410 Stainless Steel |
| Bolt&Nuts          | 6        | SDS-SS-14-1.25IN    | Self Drilling Screw #14x1.25in            | 0.021             | 0.336           | 0.2            | 16   | AISI 410 Stainless Steel |
| Bolt&Nuts          | 7        | BL-SS-3/8-16-1.25IN | SS Hex Bolt; 3/8"x1-1/4" with Loctite     | 0.0608            | 0.7904          | 0.4            | 13   | AISI 304                 |
| Bolt&Nuts          | 8        | FW-SS-3/8           | Flat Washer 3/8"                          | 0.015             | 0.39            | 0.2            | 26   | AISI 304                 |
| Burndy             | 9        | WEEB-BDN-JMP-6.7    | WEEB Bonding Jumper Type 6.7              | 0.15              | 0.15            | 0.1            | 1    |                          |
| Components-SRL     | 10       | SRL-ZC 40-ER        | SRL Z-Clamp; 40mm, End Row                | 0.16              | 3.2             | 1.5            | 20   | 6005-15                  |
| Components-SRL     | 11       | SRL-RL5             | SunRail Linker; Type 5                    | 0.72              | 2.88            | 1.3            | 4    | 6005A-T61                |
| Components-SRL     | 12       | SRL-AC6-3/8H        | Aluminum Angle 2"x6"x 3/8"                | 1.07              | 27.82           | 12.6           | 26   | 6005-T5                  |
| Components-SRS     | 13       | SR-C-SRS-10D        | SR to SRS Clamp; 10.00*                   | 1.00              | 26              | 11.8           | 26   | 6005-T5                  |
| Other Hardware     | 14       | SR-RP1              | SR Rubber Pad; 4"X48"                     | 4.18              | 54.34           | 24.7           | 13   | Recycled Rubber          |
| Other Manufacturer | 15       | U-Clicloc           | Integrated Bonding U-Clicloc              | .18               | 3.96            | 1.8            | 22   | 6063-15                  |
| Other Manufacturer | 16       | Power Grip Plus     | Power Grip Plus                           |                   | 0               | 0.0            | 13   |                          |
| PV-Panel           | 17       | PV-Panel-60M        | PV Panel 60Cells                          | 40.8              | 652.8           | 296.7          | 16   | STD                      |
| SR                 | 18       | SR-CC               | Aluminum Angle 2"x3"-1/4"                 | 0.46              | 11.96           | 5.4            | 26   | 6061-T6 (SS)             |
| SR-Rails           | 19       | SR2-15.25IN         | SunRail2 Beam; Length 15.25 Inches<br>STD | 1.69              | 21.97           | 10.0           | 13   | 6C05-T5                  |
| SR                 | 20       | SR-SC               | SunRail Structure Side Clamp              | 0.23              | 5.98            | 2.7            | 26   | 6005A-T61                |
| SR-Rails           | 21       | SR2-10.375IN        | SunRail2 Post; Length 10-3/8 Inches       | 1.15              | 14.95           | 6.8            | 13   | 6005-15                  |
| SR-Rails           | 22       | SR2-258IN           | SunRail2 Beam; Length 258 Inches          | 28.55             | 85.65           | 38.9           | 3    | 6C05-T5                  |
| SR-Rails           | 23       | SR2-86IN            | SunRail2 Beam; Length 86 Inches           | 9.52              | 19.04           | 8.7            | 2    | 6005-T5                  |
| SR-Rails           | 24       | SR2-172IN           | SunRail2 Beam; Length 172 Inches          | 19.03             | 19.03           | 8.7            | 1    | 6005-T5                  |
| SRS3-Rail          | 25       | SRS3-204IN          | SRS-2.5x3.5; length 204in STD             | 26.27             | 52.54           | 23.9           | 2    | 6005-15                  |
| SRS3-Rail          | 26       | SR53-120IN          | SRS-2.5x3.5; length 120in                 | 15.46             | 30.92           | 14.1           | 2    | 6005-T5                  |
| SRS3-Rail          | 27       | SRS3-84IN           | SRS-2.5x3.5; length 84in                  | 10.82             | 86.56           | 39.3           | 8    | 6005-T5                  |
|                    |          | TOTAL WEIGHT (WITHO |                                           |                   | 1133.2744       | 515.2          |      |                          |