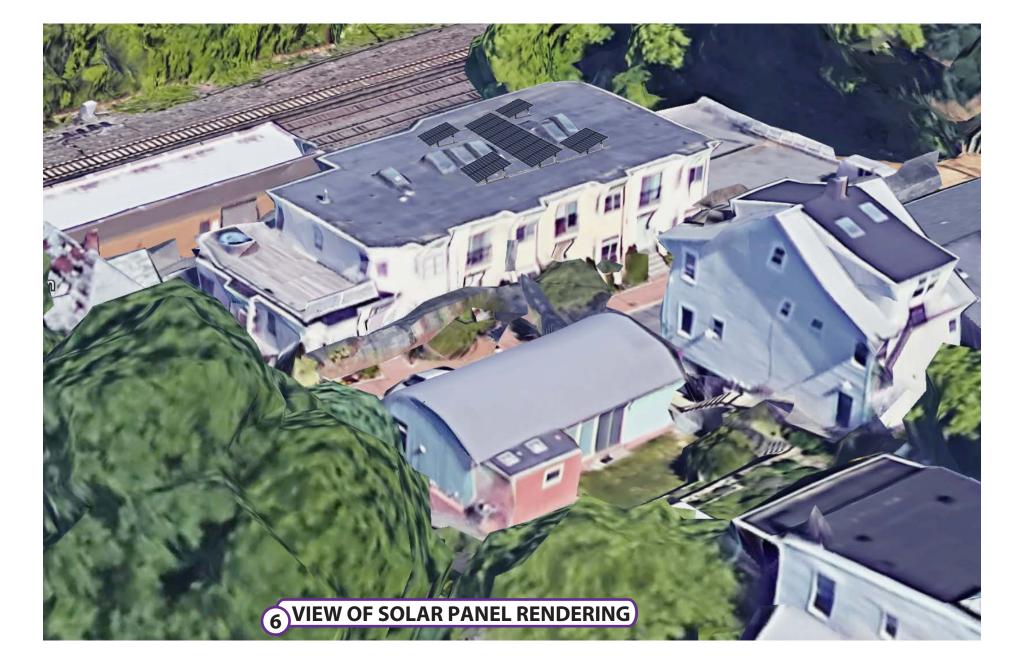

**Cantor Residence** 

9 Ridge Street

Hasting-on-Hudson, NY 10706

INSTALLER Sunrise Solar Solutions, LLC 510 North State Road Briarcliff Manor, NY 10510

**VIEW OF HOUSE FROM RIDGE STREET** 

| INSTALLER                    | SITE OF SOLAR INSTALLATION  |
|------------------------------|-----------------------------|
| Sunrise Solar Solutions, LLC | Cantor Residence            |
| 510 North State Road         | 9 Ridge Street              |
| Briarcliff Manor, NY 10510   | Hasting-on-Hudson, NY 10706 |

**NOTE:** Solar array will not be functionally visible from street level. This rendering depicts an aerial view.

| Project            | ITEM NO. | PART NUMBER         | DESCRIPTION                               | WEIGHT<br>BY UNIT | WEIGHT<br>(LBS) | WEIGHT<br>(KG) | QTY. | Material                 |
|--------------------|----------|---------------------|-------------------------------------------|-------------------|-----------------|----------------|------|--------------------------|
| Bolt&Nuts          | 1        | LN1-AL              | Lock Nut; 0.5"x 0.5"                      | 0.03              | 3.33            | 1.5            | 111  | 6061-T6 (SS)             |
| Bolt&Nuts          | 2        | BL-SS-3/8-16-0.75IN | SS Hex Bolt; 3/8"-16 x 3/4" with Loctite  | 0.04              | 2.88            | 1.3            | 72   | AISI 304                 |
| Bolt&Nuts          | 3        | BL-SS-3/8-16-1IN    | SS Hex Bolt: 3/8-16 x 1" with Loctite     | 0.05              | 3.25            | 1.5            | 65   | AISI 304                 |
| Bolt&Nuts          | 4        | KN-SS-3/8-16        | SS Keps Nut: 3/8-16                       | 0.022             | 1.144           | 0.5            | 52   | AISI 304                 |
| Bolt&Nuts          | 5        | SDS-SS-12-1IN       | Self Drilling Screw #12-1"                | 0.018             | 1.404           | 0.6            | 78   | AISI 410 Stainless Steel |
| Bolt&Nuts          | 6        | SDS-SS-14-1.25IN    | Self Drilling Screw #14x1.25in            | 0.021             | 0.336           | 0.2            | 16   | AISI 410 Stainless Steel |
| Bolt&Nuts          | 7        | BL-SS-3/8-16-1.25IN | SS Hex Bolt; 3/8"x1-1/4" with Loctite     | 0.0608            | 0.7904          | 0.4            | 13   | AISI 304                 |
| Bolt&Nuts          | 8        | FW-SS-3/8           | Flat Washer 3/8"                          | 0.015             | 0.39            | 0.2            | 26   | AISI 304                 |
| Burndy             | 9        | WEEB-BDN-JMP-6.7    | WEEB Bonding Jumper Type 6.7              | 0.15              | 0.15            | 0.1            | 1    |                          |
| Components-SRL     | 10       | SRL-ZC 40-ER        | SRL Z-Clamp; 40mm, End Row                | 0.16              | 3.2             | 1.5            | 20   | 6005-15                  |
| Components-SRL     | 11       | SRL-RL5             | SunRail Linker; Type 5                    | 0.72              | 2.88            | 1.3            | 4    | 6005A-T61                |
| Components-SRL     | 12       | SRL-AC6-3/8H        | Aluminum Angle 2"x6"x 3/8"                | 1.07              | 27.82           | 12.6           | 26   | 6005-T5                  |
| Components-SRS     | 13       | SR-C-SRS-10D        | SR to SRS Clamp; 10.00*                   | 1.00              | 26              | 11.8           | 26   | 6005-T5                  |
| Other Hardware     | 14       | SR-RP1              | SR Rubber Pad; 4"X48"                     | 4.18              | 54.34           | 24.7           | 13   | Recycled Rubber          |
| Other Manufacturer | 15       | U-Clicloc           | Integrated Bonding U-Clicloc              | .18               | 3.96            | 1.8            | 22   | 6063-15                  |
| Other Manufacturer | 16       | Power Grip Plus     | Power Grip Plus                           |                   | 0               | 0.0            | 13   |                          |
| PV-Panel           | 17       | PV-Panel-60M        | PV Panel 60Cells                          | 40.8              | 652.8           | 296.7          | 16   | STD                      |
| SR                 | 18       | SR-CC               | Aluminum Angle 2"x3"-1/4"                 | 0.46              | 11.96           | 5.4            | 26   | 6061-T6 (SS)             |
| SR-Rails           | 19       | SR2-15.25IN         | SunRail2 Beam; Length 15.25 Inches<br>STD | 1.69              | 21.97           | 10.0           | 13   | 6C05-T5                  |
| SR                 | 20       | SR-SC               | SunRail Structure Side Clamp              | 0.23              | 5.98            | 2.7            | 26   | 6005A-T61                |
| SR-Rails           | 21       | SR2-10.375IN        | SunRail2 Post; Length 10-3/8 Inches       | 1.15              | 14.95           | 6.8            | 13   | 6005-15                  |
| SR-Rails           | 22       | SR2-258IN           | SunRail2 Beam; Length 258 Inches          | 28.55             | 85.65           | 38.9           | 3    | 6C05-T5                  |
| SR-Rails           | 23       | SR2-86IN            | SunRail2 Beam; Length 86 Inches           | 9.52              | 19.04           | 8.7            | 2    | 6005-T5                  |
| SR-Rails           | 24       | SR2-172IN           | SunRail2 Beam; Length 172 Inches          | 19.03             | 19.03           | 8.7            | 1    | 6005-T5                  |
| SRS3-Rail          | 25       | SRS3-204IN          | SRS-2.5x3.5; length 204in STD             | 26.27             | 52.54           | 23.9           | 2    | 6005-15                  |
| SRS3-Rail          | 26       | SR53-120IN          | SRS-2.5x3.5; length 120in                 | 15.46             | 30.92           | 14.1           | 2    | 6005-T5                  |
| SRS3-Rail          | 27       | SRS3-84IN           | SRS-2.5x3.5; length 84in                  | 10.82             | 86.56           | 39.3           | 8    | 6005-T5                  |
|                    |          | TOTAL WEIGHT (WITHO |                                           |                   | 1133.2744       | 515.2          |      |                          |