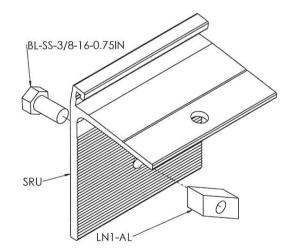

**NOTE:** Solar array will not be functionally visible from street level. This rendering depicts an aerial view.

| Project            | ITEM NO. | PART NUMBER         | DESCRIPTION                               | WEIGHT<br>BY UNIT | WEIGHT<br>(LBS) | WEIGHT<br>(KG) | QTY. | Material                 |
|--------------------|----------|---------------------|-------------------------------------------|-------------------|-----------------|----------------|------|--------------------------|
| Bolt&Nuts          | 1        | LN1-AL              | Lock Nut; 0.5"x 0.5"                      | 0.03              | 3.33            | 1.5            | 111  | 6061-T6 (SS)             |
| Bolt&Nuts          | 2        | BL-SS-3/8-16-0.75IN | SS Hex Bolt; 3/8"-16 x 3/4" with Loctite  | 0.04              | 2.88            | 1.3            | 72   | AISI 304                 |
| Bolt&Nuts          | 3        | BL-SS-3/8-16-1IN    | SS Hex Bolt: 3/8-16 x 1" with Loctite     | 0.05              | 3.25            | 1.5            | 65   | AISI 304                 |
| Bolt&Nuts          | 4        | KN-SS-3/8-16        | SS Keps Nut: 3/8-16                       | 0.022             | 1.144           | 0.5            | 52   | AISI 304                 |
| Bolt&Nuts          | 5        | SDS-SS-12-1IN       | Self Drilling Screw #12-1"                | 0.018             | 1.404           | 0.6            | 78   | AISI 410 Stainless Steel |
| Bolt&Nuts          | 6        | SDS-SS-14-1.25IN    | Self Drilling Screw #14x1.25in            | 0.021             | 0.336           | 0.2            | 16   | AISI 410 Stainless Steel |
| Bolt&Nuts          | 7        | BL-SS-3/8-16-1.25IN | SS Hex Bolt; 3/8"x1-1/4" with Loctite     | 0.0608            | 0.7904          | 0.4            | 13   | AISI 304                 |
| Bolt&Nuts          | 8        | FW-SS-3/8           | Flat Washer 3/8"                          | 0.015             | 0.39            | 0.2            | 26   | AISI 304                 |
| Burndy             | 9        | WEEB-BDN-JMP-6.7    | WEEB Bonding Jumper Type 6.7              | 0.15              | 0.15            | 0.1            | 1    |                          |
| Components-SRL     | 10       | SRL-ZC 40-ER        | SRL Z-Clamp; 40mm, End Row                | 0.16              | 3.2             | 1.5            | 20   | 6005-15                  |
| Components-SRL     | 11       | SRL-RL5             | SunRail Linker; Type 5                    | 0.72              | 2.88            | 1.3            | 4    | 6005A-T61                |
| Components-SRL     | 12       | SRL-AC6-3/8H        | Aluminum Angle 2"x6"x 3/8"                | 1.07              | 27.82           | 12.6           | 26   | 6005-T5                  |
| Components-SRS     | 13       | SR-C-SRS-10D        | SR to SRS Clamp; 10.00*                   | 1.00              | 26              | 11.8           | 26   | 6005-T5                  |
| Other Hardware     | 14       | SR-RP1              | SR Rubber Pad; 4"X48"                     | 4.18              | 54.34           | 24.7           | 13   | Recycled Rubber          |
| Other Manufacturer | 15       | U-Clicloc           | Integrated Bonding U-Clicloc              | .18               | 3.96            | 1.8            | 22   | 6063-15                  |
| Other Manufacturer | 16       | Power Grip Plus     | Power Grip Plus                           |                   | 0               | 0.0            | 13   |                          |
| PV-Panel           | 17       | PV-Panel-60M        | PV Panel 60Cells                          | 40.8              | 652.8           | 296.7          | 16   | STD                      |
| SR                 | 18       | SR-CC               | Aluminum Angle 2"x3"-1/4"                 | 0.46              | 11.96           | 5.4            | 26   | 6061-T6 (SS)             |
| SR-Rails           | 19       | SR2-15.25IN         | SunRail2 Beam; Length 15.25 Inches<br>STD | 1.69              | 21.97           | 10.0           | 13   | 6C05-T5                  |
| SR                 | 20       | SR-SC               | SunRail Structure Side Clamp              | 0.23              | 5.98            | 2.7            | 26   | 6005A-T61                |
| SR-Rails           | 21       | SR2-10.375IN        | SunRail2 Post; Length 10-3/8 Inches       | 1.15              | 14.95           | 6.8            | 13   | 6005-15                  |
| SR-Rails           | 22       | SR2-258IN           | SunRail2 Beam; Length 258 Inches          | 28.55             | 85.65           | 38.9           | 3    | 6C05-T5                  |
| SR-Rails           | 23       | SR2-86IN            | SunRail2 Beam; Length 86 Inches           | 9.52              | 19.04           | 8.7            | 2    | 6005-T5                  |
| SR-Rails           | 24       | SR2-172IN           | SunRail2 Beam; Length 172 Inches          | 19.03             | 19.03           | 8.7            | 1    | 6005-T5                  |
| SRS3-Rail          | 25       | SRS3-204IN          | SRS-2.5x3.5; length 204in STD             | 26.27             | 52.54           | 23.9           | 2    | 6005-15                  |
| SRS3-Rail          | 26       | SR53-120IN          | SRS-2.5x3.5; length 120in                 | 15.46             | 30.92           | 14.1           | 2    | 6005-T5                  |
| SRS3-Rail          | 27       | SRS3-84IN           | SRS-2.5x3.5; length 84in                  | 10.82             | 86.56           | 39.3           | 8    | 6005-T5                  |
|                    |          | TOTAL WEIGHT (WITHO |                                           |                   | 1133.2744       | 515.2          |      |                          |