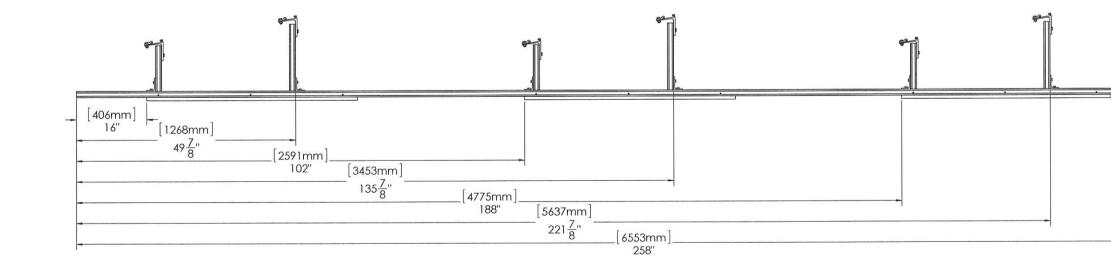

**NOTE:** Solar array will not be functionally visible from street level. This rendering depicts an aerial view.

| Project            | ITEM NO. | PART NUMBER         | DESCRIPTION                               | WEIGHT<br>BY UNIT | WEIGHT<br>(LBS) | WEIGHT<br>(KG) | QTY. | Material                 |
|--------------------|----------|---------------------|-------------------------------------------|-------------------|-----------------|----------------|------|--------------------------|
| Bolt&Nuts          | 1        | LN1-AL              | Lock Nut; 0.5"x 0.5"                      | 0.03              | 3.33            | 1.5            | 111  | 6061-T6 (SS)             |
| Bolt&Nuts          | 2        | BL-SS-3/8-16-0.75IN | SS Hex Bolt; 3/8"-16 x 3/4" with Loctite  | 0.04              | 2.88            | 1.3            | 72   | AISI 304                 |
| Bolt&Nuts          | 3        | BL-SS-3/8-16-1IN    | SS Hex Bolt: 3/8-16 x 1" with Loctite     | 0.05              | 3.25            | 1.5            | 65   | AISI 304                 |
| Bolt&Nuts          | 4        | KN-SS-3/8-16        | SS Keps Nut: 3/8-16                       | 0.022             | 1.144           | 0.5            | 52   | AISI 304                 |
| Bolt&Nuts          | 5        | SDS-SS-12-1IN       | Self Drilling Screw #12-1"                | 0.018             | 1.404           | 0.6            | 78   | AISI 410 Stainless Steel |
| Bolt&Nuts          | 6        | SDS-SS-14-1.25IN    | Self Drilling Screw #14x1.25in            | 0.021             | 0.336           | 0.2            | 16   | AISI 410 Stainless Steel |
| Bolt&Nuts          | 7        | BL-SS-3/8-16-1.25IN | SS Hex Bolt; 3/8"x1-1/4" with Loctite     | 0.0608            | 0.7904          | 0.4            | 13   | AISI 304                 |
| Bolt&Nuts          | 8        | FW-SS-3/8           | Flat Washer 3/8"                          | 0.015             | 0.39            | 0.2            | 26   | AISI 304                 |
| Burndy             | 9        | WEEB-BDN-JMP-6.7    | WEEB Bonding Jumper Type 6.7              | 0.15              | 0.15            | 0.1            | 1    |                          |
| Components-SRL     | 10       | SRL-ZC 40-ER        | SRL Z-Clamp; 40mm, End Row                | 0.16              | 3.2             | 1.5            | 20   | 6005-15                  |
| Components-SRL     | 11       | SRL-RL5             | SunRail Linker; Type 5                    | 0.72              | 2.88            | 1.3            | 4    | 6005A-T61                |
| Components-SRL     | 12       | SRL-AC6-3/8H        | Aluminum Angle 2"x6"x 3/8"                | 1.07              | 27.82           | 12.6           | 26   | 6005-T5                  |
| Components-SRS     | 13       | SR-C-SRS-10D        | SR to SRS Clamp; 10.00*                   | 1.00              | 26              | 11.8           | 26   | 6005-T5                  |
| Other Hardware     | 14       | SR-RP1              | SR Rubber Pad; 4"X48"                     | 4.18              | 54.34           | 24.7           | 13   | Recycled Rubber          |
| Other Manufacturer | 15       | U-Clicloc           | Integrated Bonding U-Clicloc              | .18               | 3.96            | 1.8            | 22   | 6063-15                  |
| Other Manufacturer | 16       | Power Grip Plus     | Power Grip Plus                           |                   | 0               | 0.0            | 13   |                          |
| PV-Panel           | 17       | PV-Panel-60M        | PV Panel 60Cells                          | 40.8              | 652.8           | 296.7          | 16   | STD                      |
| SR                 | 18       | SR-CC               | Aluminum Angle 2"x3"-1/4"                 | 0.46              | 11.96           | 5.4            | 26   | 6061-T6 (SS)             |
| SR-Rails           | 19       | SR2-15.25IN         | SunRail2 Beam; Length 15.25 Inches<br>STD | 1.69              | 21.97           | 10.0           | 13   | 6C05-T5                  |
| SR                 | 20       | SR-SC               | SunRail Structure Side Clamp              | 0.23              | 5.98            | 2.7            | 26   | 6005A-T61                |
| SR-Rails           | 21       | SR2-10.375IN        | SunRail2 Post; Length 10-3/8 Inches       | 1.15              | 14.95           | 6.8            | 13   | 6005-15                  |
| SR-Rails           | 22       | SR2-258IN           | SunRail2 Beam; Length 258 Inches          | 28.55             | 85.65           | 38.9           | 3    | 6C05-T5                  |
| SR-Rails           | 23       | SR2-86IN            | SunRail2 Beam; Length 86 Inches           | 9.52              | 19.04           | 8.7            | 2    | 6005-T5                  |
| SR-Rails           | 24       | SR2-172IN           | SunRail2 Beam; Length 172 Inches          | 19.03             | 19.03           | 8.7            | 1    | 6005-T5                  |
| SRS3-Rail          | 25       | SRS3-204IN          | SRS-2.5x3.5; length 204in STD             | 26.27             | 52.54           | 23.9           | 2    | 6005-15                  |
| SRS3-Rail          | 26       | SR53-120IN          | SRS-2.5x3.5; length 120in                 | 15.46             | 30.92           | 14.1           | 2    | 6005-T5                  |
| SRS3-Rail          | 27       | SRS3-84IN           | SRS-2.5x3.5; length 84in                  | 10.82             | 86.56           | 39.3           | 8    | 6005-T5                  |
|                    |          | TOTAL WEIGHT (WITHO |                                           |                   | 1133.2744       | 515.2          |      |                          |