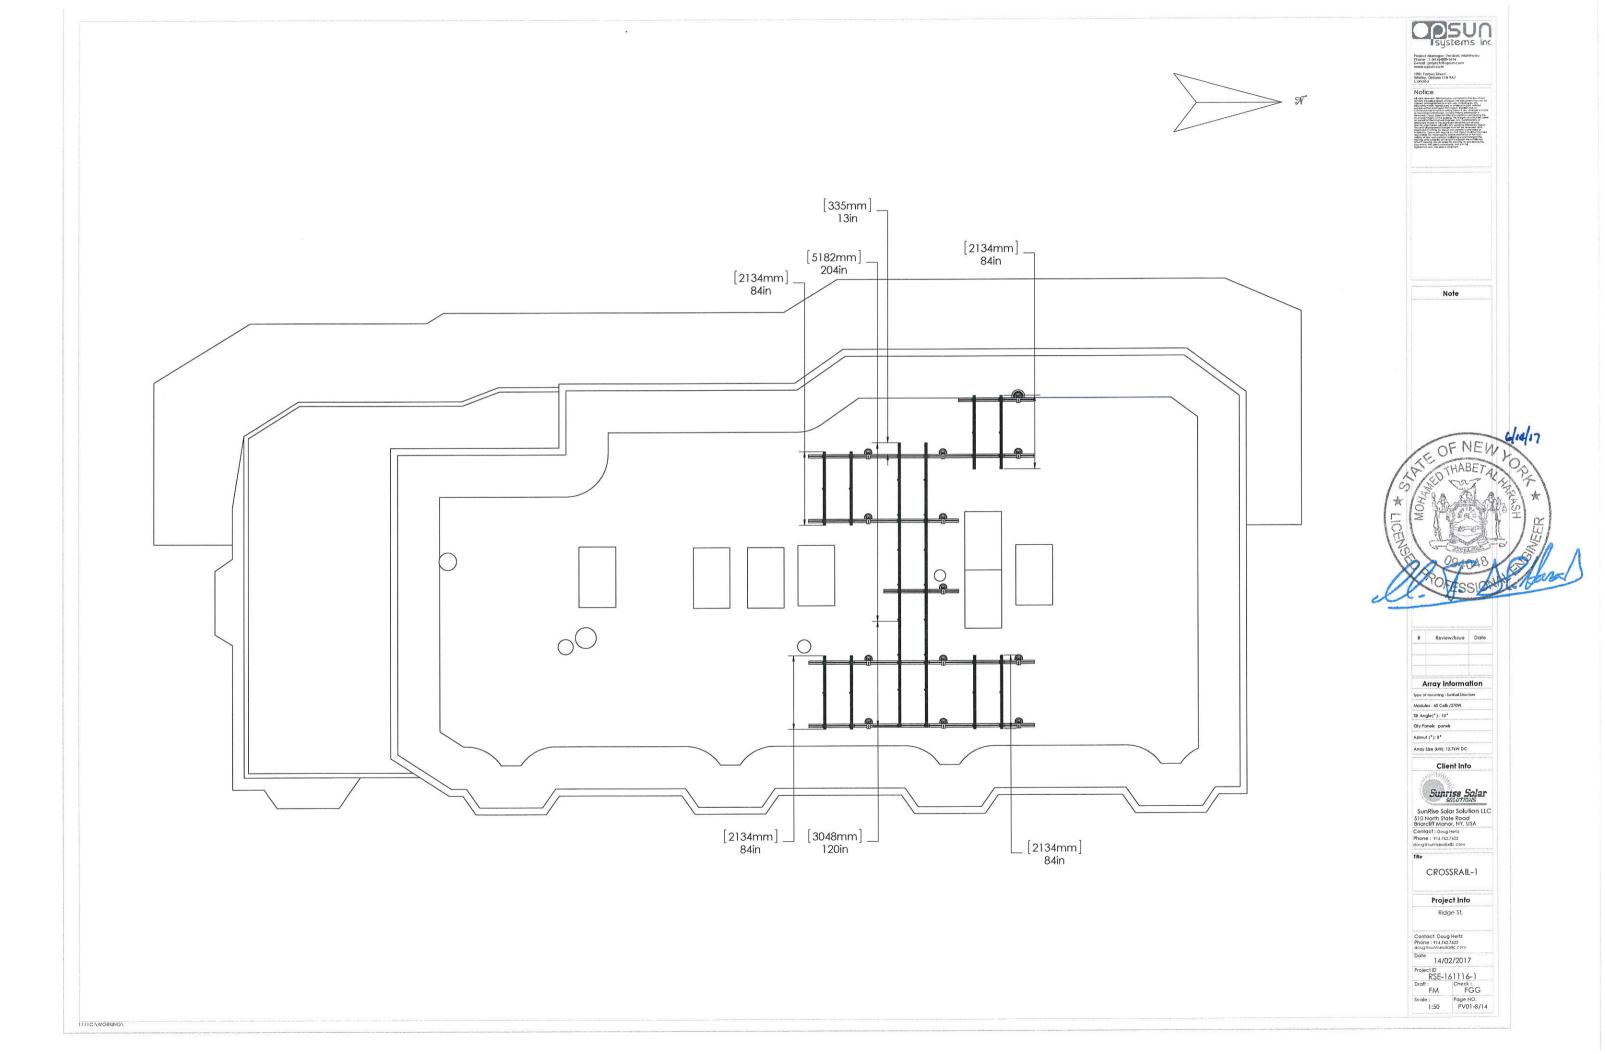

(7). Drawings (signed and sealed by a NYS licensed professional) of the roof plan showing the following criteria: o All arrays of proposed PV panels on all roof surfaces

- Arrays maintaining a 18" setback from all ridges, hips and valleys or surface that abuts another adjacent roof
- o Arrays maintaining a 24" setback from all single aisles such as gable ends
- (8). Drawings or manufacturer's cut sheets of the array mounting hardware and interconnection diagram and specifications

(9). Drawings or manufacturer's cut sheets of the unit mount and roof penetration's flashing system

(10). 3 wire diagram showing all proposed equipment as governed by the National Electric Code (NEC)

(11). A diagram showing all proposed labels and labeling locations including; Solar AC Disconnect, Inverter Output Connection, Warning: Duel Power Source, Warning: PV combiner Panel, Solar PV Circuits Only, Solar Production Meter and Rapid Shutdown of solar system (see attached sample sheet) or manufacturer's cut sheets of the unit mount and roof penetration's flashing system