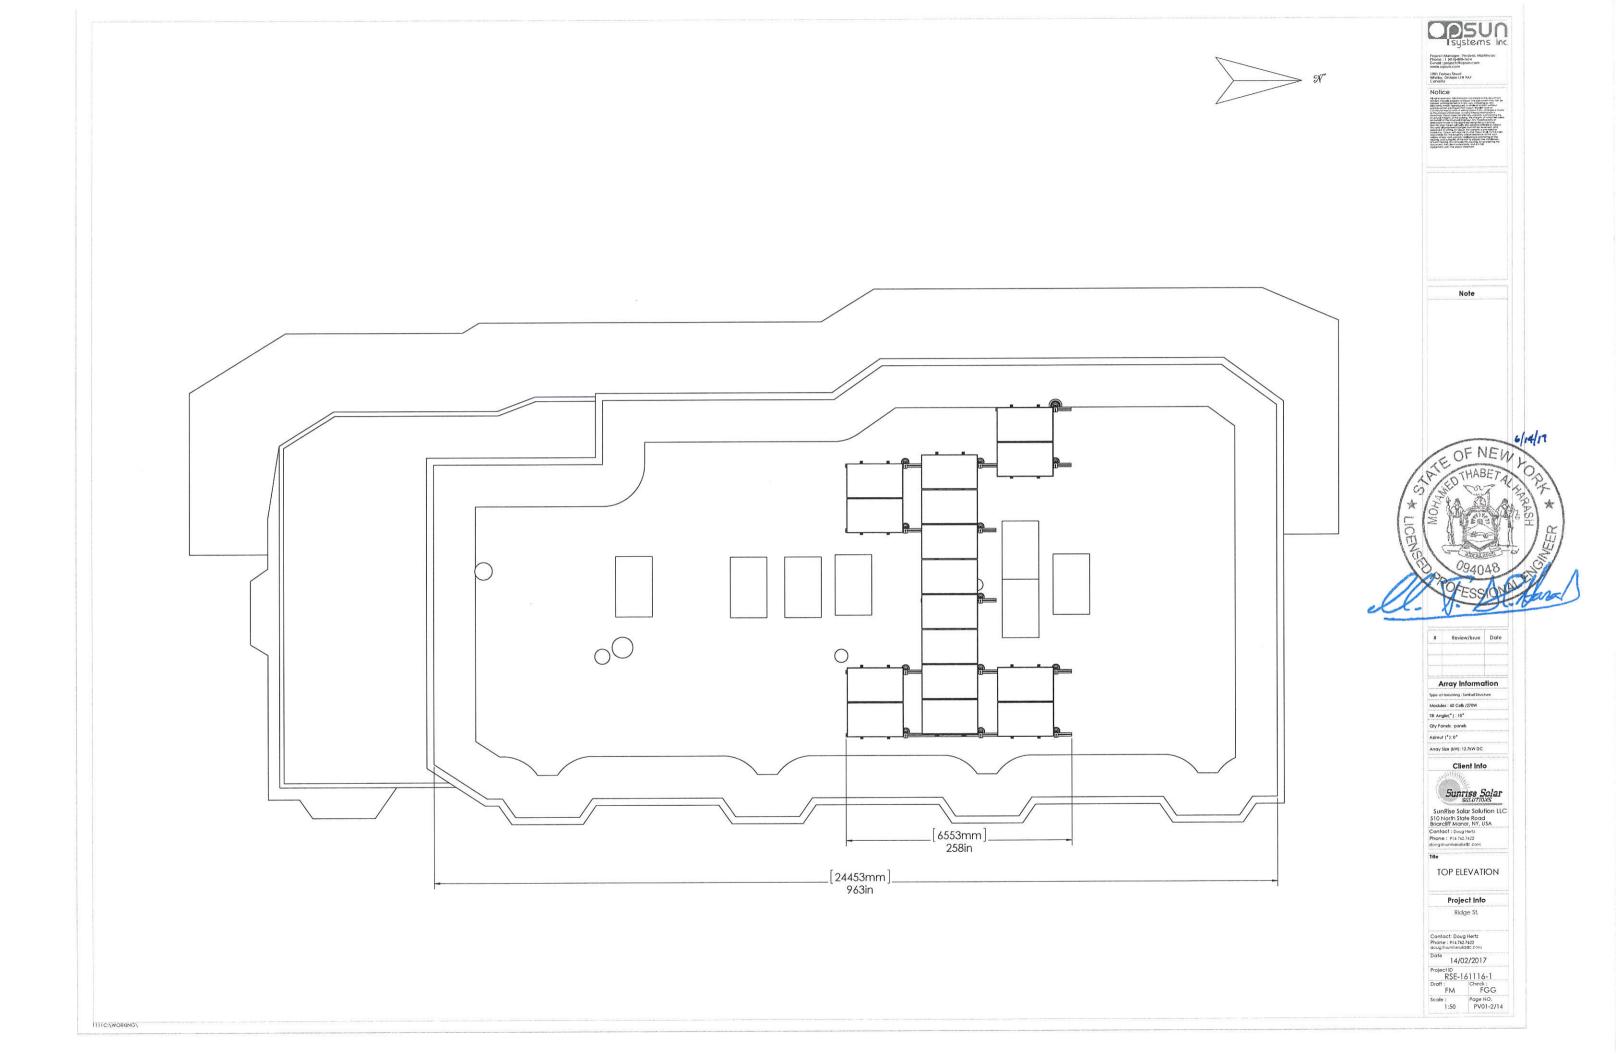

(7). Drawings (signed and sealed by a NYS licensed professional) of the roof plan showing the following criteria: o All arrays of proposed PV panels on all roof surfaces

- Arrays maintaining a 18" setback from all ridges, hips and valleys or surface that abuts another adjacent roof
- o Arrays maintaining a 24" setback from all single aisles such as gable ends
- (8). Drawings or manufacturer's cut sheets of the array mounting hardware and interconnection diagram and specifications