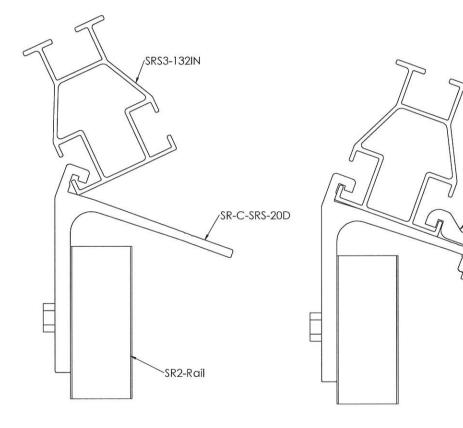

**NOTE:** Solar array will not be functionally visible from street level. This rendering depicts an aerial view.

| Project            | ITEM NO. | PART NUMBER         | DESCRIPTION                               | WEIGHT<br>BY UNIT | WEIGHT<br>(LBS) | WEIGHT<br>(KG) | QTY. | Material                 |
|--------------------|----------|---------------------|-------------------------------------------|-------------------|-----------------|----------------|------|--------------------------|
| Bolt&Nuts          | 1        | LN1-AL              | Lock Nut; 0.5"x 0.5"                      | 0.03              | 3.33            | 1.5            | 111  | 6061-T6 (SS)             |
| Bolt&Nuts          | 2        | BL-SS-3/8-16-0.75IN | SS Hex Bolt; 3/8"-16 x 3/4" with Loctite  | 0.04              | 2.88            | 1.3            | 72   | AISI 304                 |
| Bolt&Nuts          | 3        | BL-SS-3/8-16-1IN    | SS Hex Bolt: 3/8-16 x 1" with Loctite     | 0.05              | 3.25            | 1.5            | 65   | AISI 304                 |
| Bolt&Nuts          | 4        | KN-SS-3/8-16        | SS Keps Nut: 3/8-16                       | 0.022             | 1.144           | 0.5            | 52   | AISI 304                 |
| Bolt&Nuts          | 5        | SDS-SS-12-1IN       | Self Drilling Screw #12-1"                | 0.018             | 1.404           | 0.6            | 78   | AISI 410 Stainless Steel |
| Bolt&Nuts          | 6        | SDS-SS-14-1.25IN    | Self Drilling Screw #14x1.25in            | 0.021             | 0.336           | 0.2            | 16   | AISI 410 Stainless Steel |
| Bolt&Nuts          | 7        | BL-SS-3/8-16-1.25IN | SS Hex Bolt; 3/8"x1-1/4" with Loctite     | 0.0608            | 0.7904          | 0.4            | 13   | AISI 304                 |
| Bolt&Nuts          | 8        | FW-SS-3/8           | Flat Washer 3/8"                          | 0.015             | 0.39            | 0.2            | 26   | AISI 304                 |
| Burndy             | 9        | WEEB-BDN-JMP-6.7    | WEEB Bonding Jumper Type 6.7              | 0.15              | 0.15            | 0.1            | 1    |                          |
| Components-SRL     | 10       | SRL-ZC 40-ER        | SRL Z-Clamp; 40mm, End Row                | 0.16              | 3.2             | 1.5            | 20   | 6005-15                  |
| Components-SRL     | 11       | SRL-RL5             | SunRail Linker; Type 5                    | 0.72              | 2.88            | 1.3            | 4    | 6005A-T61                |
| Components-SRL     | 12       | SRL-AC6-3/8H        | Aluminum Angle 2"x6"x 3/8"                | 1.07              | 27.82           | 12.6           | 26   | 6005-T5                  |
| Components-SRS     | 13       | SR-C-SRS-10D        | SR to SRS Clamp; 10.00*                   | 1.00              | 26              | 11.8           | 26   | 6005-T5                  |
| Other Hardware     | 14       | SR-RP1              | SR Rubber Pad; 4"X48"                     | 4.18              | 54.34           | 24.7           | 13   | Recycled Rubber          |
| Other Manufacturer | 15       | U-Clicloc           | Integrated Bonding U-Clicloc              | .18               | 3.96            | 1.8            | 22   | 6063-15                  |
| Other Manufacturer | 16       | Power Grip Plus     | Power Grip Plus                           |                   | 0               | 0.0            | 13   |                          |
| PV-Panel           | 17       | PV-Panel-60M        | PV Panel 60Cells                          | 40.8              | 652.8           | 296.7          | 16   | STD                      |
| SR                 | 18       | SR-CC               | Aluminum Angle 2"x3"-1/4"                 | 0.46              | 11.96           | 5.4            | 26   | 6061-T6 (SS)             |
| SR-Rails           | 19       | SR2-15.25IN         | SunRail2 Beam; Length 15.25 Inches<br>STD | 1.69              | 21.97           | 10.0           | 13   | 6C05-T5                  |
| SR                 | 20       | SR-SC               | SunRail Structure Side Clamp              | 0.23              | 5.98            | 2.7            | 26   | 6005A-T61                |
| SR-Rails           | 21       | SR2-10.375IN        | SunRail2 Post; Length 10-3/8 Inches       | 1.15              | 14.95           | 6.8            | 13   | 6005-15                  |
| SR-Rails           | 22       | SR2-258IN           | SunRail2 Beam; Length 258 Inches          | 28.55             | 85.65           | 38.9           | 3    | 6C05-T5                  |
| SR-Rails           | 23       | SR2-86IN            | SunRail2 Beam; Length 86 Inches           | 9.52              | 19.04           | 8.7            | 2    | 6005-T5                  |
| SR-Rails           | 24       | SR2-172IN           | SunRail2 Beam; Length 172 Inches          | 19.03             | 19.03           | 8.7            | 1    | 6005-T5                  |
| SRS3-Rail          | 25       | SRS3-204IN          | SRS-2.5x3.5; length 204in STD             | 26.27             | 52.54           | 23.9           | 2    | 6005-15                  |
| SRS3-Rail          | 26       | SR53-120IN          | SRS-2.5x3.5; length 120in                 | 15.46             | 30.92           | 14.1           | 2    | 6005-T5                  |
| SRS3-Rail          | 27       | SRS3-84IN           | SRS-2.5x3.5; length 84in                  | 10.82             | 86.56           | 39.3           | 8    | 6005-T5                  |
|                    |          | TOTAL WEIGHT (WITHO |                                           |                   | 1133.2744       | 515.2          |      |                          |