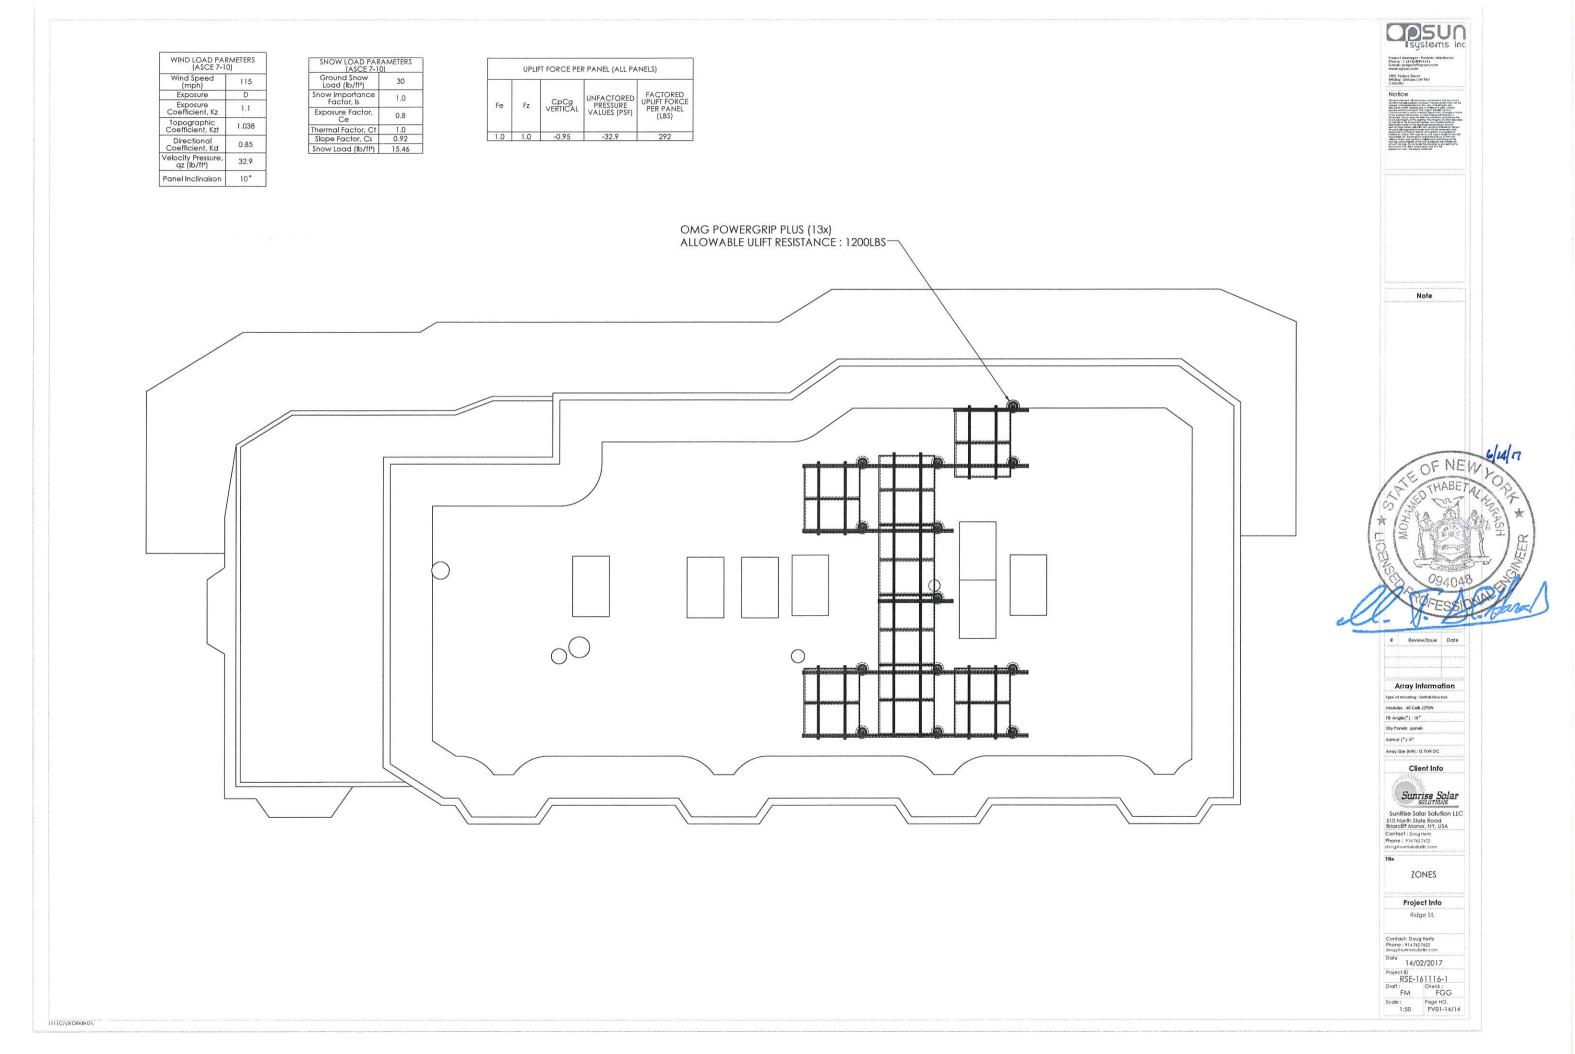

(7). Drawings (signed and sealed by a NYS licensed professional) of the roof plan showing the following criteria: o All arrays of proposed PV panels on all roof surfaces

- Arrays maintaining a 18" setback from all ridges, hips and valleys or surface that abuts another adjacent roof
- o Arrays maintaining a 24" setback from all single aisles such as gable ends
- (8). Drawings or manufacturer's cut sheets of the array mounting hardware and interconnection diagram and specifications