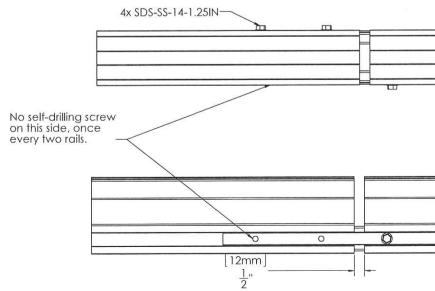

**NOTE:** Solar array will not be functionally visible from street level. This rendering depicts an aerial view.

| Project            | ITEM NO. | PART NUMBER         | DESCRIPTION                               | WEIGHT<br>BY UNIT | WEIGHT<br>(LBS) | WEIGHT<br>(KG) | QTY. | Material                 |
|--------------------|----------|---------------------|-------------------------------------------|-------------------|-----------------|----------------|------|--------------------------|
| Bolt&Nuts          | 1        | LN1-AL              | Lock Nut; 0.5"x 0.5"                      | 0.03              | 3.33            | 1.5            | 111  | 6061-T6 (SS)             |
| Bolt&Nuts          | 2        | BL-SS-3/8-16-0.75IN | SS Hex Bolt; 3/8"-16 x 3/4" with Loctite  | 0.04              | 2.88            | 1.3            | 72   | AISI 304                 |
| Bolt&Nuts          | 3        | BL-SS-3/8-16-1IN    | SS Hex Bolt: 3/8-16 x 1" with Loctite     | 0.05              | 3.25            | 1.5            | 65   | AISI 304                 |
| Bolt&Nuts          | 4        | KN-SS-3/8-16        | SS Keps Nut: 3/8-16                       | 0.022             | 1.144           | 0.5            | 52   | AISI 304                 |
| Bolt&Nuts          | 5        | SDS-SS-12-1IN       | Self Drilling Screw #12-1"                | 0.018             | 1.404           | 0.6            | 78   | AISI 410 Stainless Steel |
| Bolt&Nuts          | 6        | SDS-SS-14-1.25IN    | Self Drilling Screw #14x1.25in            | 0.021             | 0.336           | 0.2            | 16   | AISI 410 Stainless Steel |
| Bolt&Nuts          | 7        | BL-SS-3/8-16-1.25IN | SS Hex Bolt; 3/8"x1-1/4" with Loctite     | 0.0608            | 0.7904          | 0.4            | 13   | AISI 304                 |
| Bolt&Nuts          | 8        | FW-SS-3/8           | Flat Washer 3/8"                          | 0.015             | 0.39            | 0.2            | 26   | AISI 304                 |
| Burndy             | 9        | WEEB-BDN-JMP-6.7    | WEEB Bonding Jumper Type 6.7              | 0.15              | 0.15            | 0.1            | 1    |                          |
| Components-SRL     | 10       | SRL-ZC 40-ER        | SRL Z-Clamp; 40mm, End Row                | 0.16              | 3.2             | 1.5            | 20   | 6005-15                  |
| Components-SRL     | 11       | SRL-RL5             | SunRail Linker; Type 5                    | 0.72              | 2.88            | 1.3            | 4    | 6005A-T61                |
| Components-SRL     | 12       | SRL-AC6-3/8H        | Aluminum Angle 2"x6"x 3/8"                | 1.07              | 27.82           | 12.6           | 26   | 6005-T5                  |
| Components-SRS     | 13       | SR-C-SRS-10D        | SR to SRS Clamp; 10.00*                   | 1.00              | 26              | 11.8           | 26   | 6005-T5                  |
| Other Hardware     | 14       | SR-RP1              | SR Rubber Pad; 4"X48"                     | 4.18              | 54.34           | 24.7           | 13   | Recycled Rubber          |
| Other Manufacturer | 15       | U-Clicloc           | Integrated Bonding U-Clicloc              | .18               | 3.96            | 1.8            | 22   | 6063-15                  |
| Other Manufacturer | 16       | Power Grip Plus     | Power Grip Plus                           |                   | 0               | 0.0            | 13   |                          |
| PV-Panel           | 17       | PV-Panel-60M        | PV Panel 60Cells                          | 40.8              | 652.8           | 296.7          | 16   | STD                      |
| SR                 | 18       | SR-CC               | Aluminum Angle 2"x3"-1/4"                 | 0.46              | 11.96           | 5.4            | 26   | 6061-T6 (SS)             |
| SR-Rails           | 19       | SR2-15.25IN         | SunRail2 Beam; Length 15.25 Inches<br>STD | 1.69              | 21.97           | 10.0           | 13   | 6C05-T5                  |
| SR                 | 20       | SR-SC               | SunRail Structure Side Clamp              | 0.23              | 5.98            | 2.7            | 26   | 6005A-T61                |
| SR-Rails           | 21       | SR2-10.375IN        | SunRail2 Post; Length 10-3/8 Inches       | 1.15              | 14.95           | 6.8            | 13   | 6005-15                  |
| SR-Rails           | 22       | SR2-258IN           | SunRail2 Beam; Length 258 Inches          | 28.55             | 85.65           | 38.9           | 3    | 6C05-T5                  |
| SR-Rails           | 23       | SR2-86IN            | SunRail2 Beam; Length 86 Inches           | 9.52              | 19.04           | 8.7            | 2    | 6005-T5                  |
| SR-Rails           | 24       | SR2-172IN           | SunRail2 Beam; Length 172 Inches          | 19.03             | 19.03           | 8.7            | 1    | 6005-T5                  |
| SRS3-Rail          | 25       | SRS3-204IN          | SRS-2.5x3.5; length 204in STD             | 26.27             | 52.54           | 23.9           | 2    | 6005-15                  |
| SRS3-Rail          | 26       | SR53-120IN          | SRS-2.5x3.5; length 120in                 | 15.46             | 30.92           | 14.1           | 2    | 6005-T5                  |
| SRS3-Rail          | 27       | SRS3-84IN           | SRS-2.5x3.5; length 84in                  | 10.82             | 86.56           | 39.3           | 8    | 6005-T5                  |
|                    |          | TOTAL WEIGHT (WITHO |                                           |                   | 1133.2744       | 515.2          |      |                          |