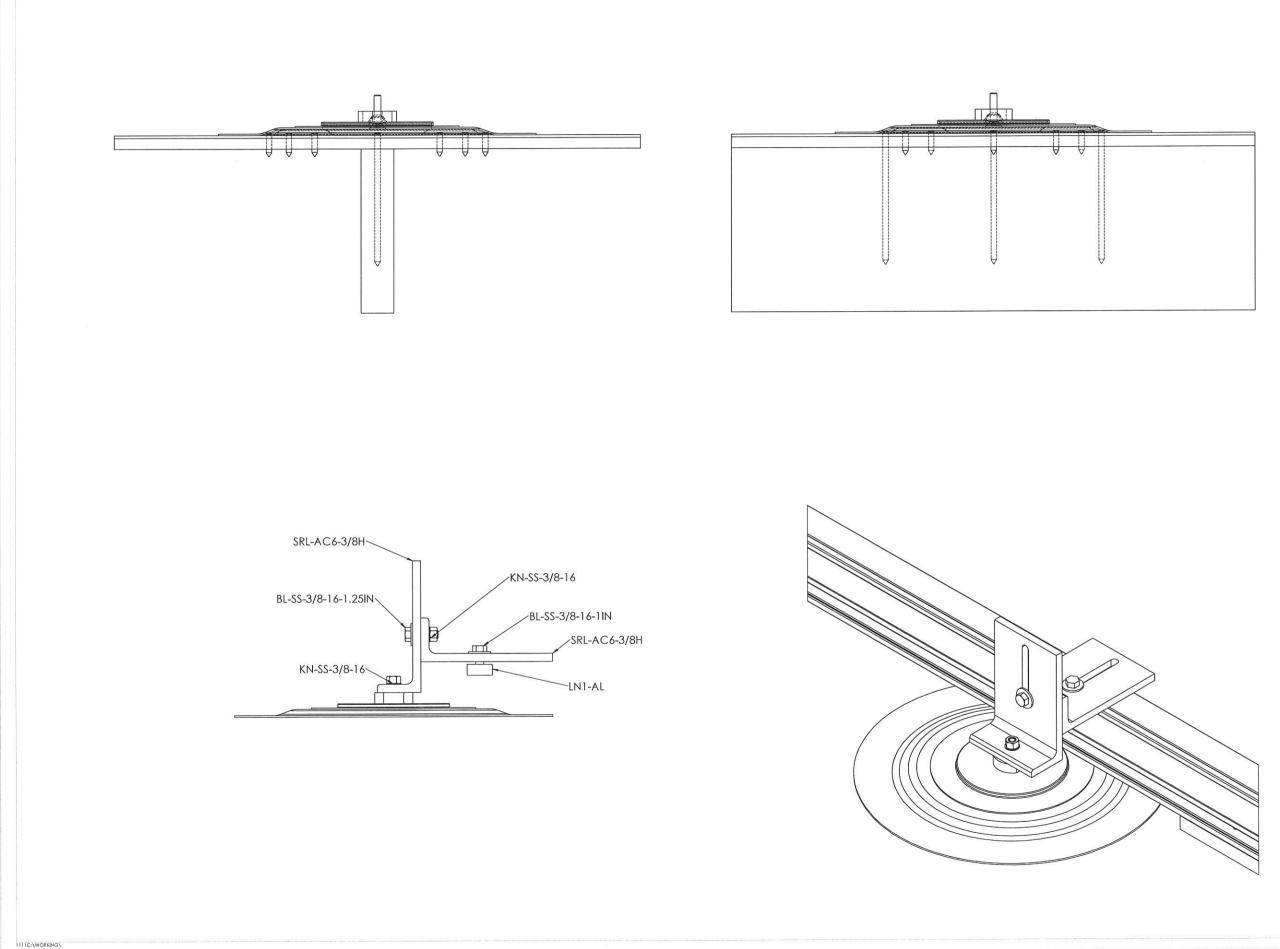

**NOTE:** Solar array will not be functionally visible from street level. This rendering depicts an aerial view.

| Project            | ITEM NO. | PART NUMBER         | DESCRIPTION                               | WEIGHT<br>BY UNIT | WEIGHT<br>(LBS) | WEIGHT<br>(KG) | QTY. | Material                 |
|--------------------|----------|---------------------|-------------------------------------------|-------------------|-----------------|----------------|------|--------------------------|
| Bolt&Nuts          | 1        | LN1-AL              | Lock Nut; 0.5"x 0.5"                      | 0.03              | 3.33            | 1.5            | 111  | 6061-T6 (SS)             |
| Bolt&Nuts          | 2        | BL-SS-3/8-16-0.75IN | SS Hex Bolt; 3/8"-16 x 3/4" with Loctite  | 0.04              | 2.88            | 1.3            | 72   | AISI 304                 |
| Bolt&Nuts          | 3        | BL-SS-3/8-16-1IN    | SS Hex Bolt: 3/8-16 x 1" with Loctite     | 0.05              | 3.25            | 1.5            | 65   | AISI 304                 |
| Bolt&Nuts          | 4        | KN-SS-3/8-16        | SS Keps Nut: 3/8-16                       | 0.022             | 1.144           | 0.5            | 52   | AISI 304                 |
| Bolt&Nuts          | 5        | SDS-SS-12-1IN       | Self Drilling Screw #12-1"                | 0.018             | 1.404           | 0.6            | 78   | AISI 410 Stainless Steel |
| Bolt&Nuts          | 6        | SDS-SS-14-1.25IN    | Self Drilling Screw #14x1.25in            | 0.021             | 0.336           | 0.2            | 16   | AISI 410 Stainless Steel |
| Bolt&Nuts          | 7        | BL-SS-3/8-16-1.25IN | SS Hex Bolt; 3/8"x1-1/4" with Loctite     | 0.0608            | 0.7904          | 0.4            | 13   | AISI 304                 |
| Bolt&Nuts          | 8        | FW-SS-3/8           | Flat Washer 3/8"                          | 0.015             | 0.39            | 0.2            | 26   | AISI 304                 |
| Burndy             | 9        | WEEB-BDN-JMP-6.7    | WEEB Bonding Jumper Type 6.7              | 0.15              | 0.15            | 0.1            | 1    |                          |
| Components-SRL     | 10       | SRL-ZC 40-ER        | SRL Z-Clamp; 40mm, End Row                | 0.16              | 3.2             | 1.5            | 20   | 6005-15                  |
| Components-SRL     | 11       | SRL-RL5             | SunRail Linker; Type 5                    | 0.72              | 2.88            | 1.3            | 4    | 6005A-T61                |
| Components-SRL     | 12       | SRL-AC6-3/8H        | Aluminum Angle 2"x6"x 3/8"                | 1.07              | 27.82           | 12.6           | 26   | 6005-T5                  |
| Components-SRS     | 13       | SR-C-SRS-10D        | SR to SRS Clamp; 10.00*                   | 1.00              | 26              | 11.8           | 26   | 6005-T5                  |
| Other Hardware     | 14       | SR-RP1              | SR Rubber Pad; 4"X48"                     | 4.18              | 54.34           | 24.7           | 13   | Recycled Rubber          |
| Other Manufacturer | 15       | U-Clicloc           | Integrated Bonding U-Clicloc              | .18               | 3.96            | 1.8            | 22   | 6063-15                  |
| Other Manufacturer | 16       | Power Grip Plus     | Power Grip Plus                           |                   | 0               | 0.0            | 13   |                          |
| PV-Panel           | 17       | PV-Panel-60M        | PV Panel 60Cells                          | 40.8              | 652.8           | 296.7          | 16   | STD                      |
| SR                 | 18       | SR-CC               | Aluminum Angle 2"x3"-1/4"                 | 0.46              | 11.96           | 5.4            | 26   | 6061-T6 (SS)             |
| SR-Rails           | 19       | SR2-15.25IN         | SunRail2 Beam; Length 15.25 Inches<br>STD | 1.69              | 21.97           | 10.0           | 13   | 6C05-T5                  |
| SR                 | 20       | SR-SC               | SunRail Structure Side Clamp              | 0.23              | 5.98            | 2.7            | 26   | 6005A-T61                |
| SR-Rails           | 21       | SR2-10.375IN        | SunRail2 Post; Length 10-3/8 Inches       | 1.15              | 14.95           | 6.8            | 13   | 6005-15                  |
| SR-Rails           | 22       | SR2-258IN           | SunRail2 Beam; Length 258 Inches          | 28.55             | 85.65           | 38.9           | 3    | 6C05-T5                  |
| SR-Rails           | 23       | SR2-86IN            | SunRail2 Beam; Length 86 Inches           | 9.52              | 19.04           | 8.7            | 2    | 6005-T5                  |
| SR-Rails           | 24       | SR2-172IN           | SunRail2 Beam; Length 172 Inches          | 19.03             | 19.03           | 8.7            | 1    | 6005-T5                  |
| SRS3-Rail          | 25       | SRS3-204IN          | SRS-2.5x3.5; length 204in STD             | 26.27             | 52.54           | 23.9           | 2    | 6005-15                  |
| SRS3-Rail          | 26       | SR53-120IN          | SRS-2.5x3.5; length 120in                 | 15.46             | 30.92           | 14.1           | 2    | 6005-T5                  |
| SRS3-Rail          | 27       | SRS3-84IN           | SRS-2.5x3.5; length 84in                  | 10.82             | 86.56           | 39.3           | 8    | 6005-T5                  |
|                    |          | TOTAL WEIGHT (WITHO |                                           |                   | 1133.2744       | 515.2          |      |                          |