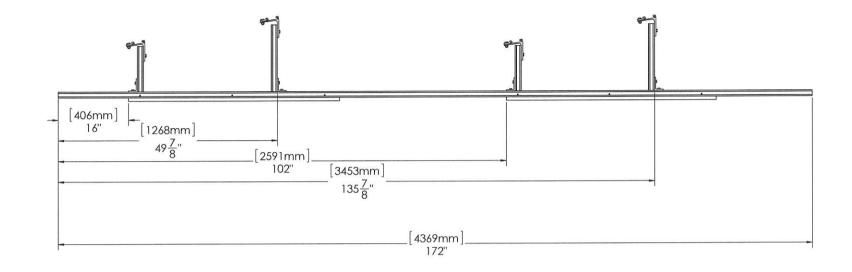

**NOTE:** Solar array will not be functionally visible from street level. This rendering depicts an aerial view.

| Project            | ITEM NO. | PART NUMBER         | DESCRIPTION                               | WEIGHT<br>BY UNIT | WEIGHT<br>(LBS) | WEIGHT<br>(KG) | QTY. | Material                 |
|--------------------|----------|---------------------|-------------------------------------------|-------------------|-----------------|----------------|------|--------------------------|
| Bolt&Nuts          | 1        | LN1-AL              | Lock Nut; 0.5"x 0.5"                      | 0.03              | 3.33            | 1.5            | 111  | 6061-T6 (SS)             |
| Bolt&Nuts          | 2        | BL-SS-3/8-16-0.75IN | SS Hex Bolt; 3/8"-16 x 3/4" with Loctite  | 0.04              | 2.88            | 1.3            | 72   | AISI 304                 |
| Bolt&Nuts          | 3        | BL-SS-3/8-16-1IN    | SS Hex Bolt: 3/8-16 x 1" with Loctite     | 0.05              | 3.25            | 1.5            | 65   | AISI 304                 |
| Bolt&Nuts          | 4        | KN-SS-3/8-16        | SS Keps Nut: 3/8-16                       | 0.022             | 1.144           | 0.5            | 52   | AISI 304                 |
| Bolt&Nuts          | 5        | SDS-SS-12-1IN       | Self Drilling Screw #12-1"                | 0.018             | 1.404           | 0.6            | 78   | AISI 410 Stainless Steel |
| Bolt&Nuts          | 6        | SDS-SS-14-1.25IN    | Self Drilling Screw #14x1.25in            | 0.021             | 0.336           | 0.2            | 16   | AISI 410 Stainless Steel |
| Bolt&Nuts          | 7        | BL-SS-3/8-16-1.25IN | SS Hex Bolt; 3/8"x1-1/4" with Loctite     | 0.0608            | 0.7904          | 0.4            | 13   | AISI 304                 |
| Bolt&Nuts          | 8        | FW-SS-3/8           | Flat Washer 3/8"                          | 0.015             | 0.39            | 0.2            | 26   | AISI 304                 |
| Burndy             | 9        | WEEB-BDN-JMP-6.7    | WEEB Bonding Jumper Type 6.7              | 0.15              | 0.15            | 0.1            | 1    |                          |
| Components-SRL     | 10       | SRL-ZC 40-ER        | SRL Z-Clamp; 40mm, End Row                | 0.16              | 3.2             | 1.5            | 20   | 6005-15                  |
| Components-SRL     | 11       | SRL-RL5             | SunRail Linker; Type 5                    | 0.72              | 2.88            | 1.3            | 4    | 6005A-T61                |
| Components-SRL     | 12       | SRL-AC6-3/8H        | Aluminum Angle 2"x6"x 3/8"                | 1.07              | 27.82           | 12.6           | 26   | 6005-T5                  |
| Components-SRS     | 13       | SR-C-SRS-10D        | SR to SRS Clamp; 10.00*                   | 1.00              | 26              | 11.8           | 26   | 6005-T5                  |
| Other Hardware     | 14       | SR-RP1              | SR Rubber Pad; 4"X48"                     | 4.18              | 54.34           | 24.7           | 13   | Recycled Rubber          |
| Other Manufacturer | 15       | U-Clicloc           | Integrated Bonding U-Clicloc              | .18               | 3.96            | 1.8            | 22   | 6063-15                  |
| Other Manufacturer | 16       | Power Grip Plus     | Power Grip Plus                           |                   | 0               | 0.0            | 13   |                          |
| PV-Panel           | 17       | PV-Panel-60M        | PV Panel 60Cells                          | 40.8              | 652.8           | 296.7          | 16   | STD                      |
| SR                 | 18       | SR-CC               | Aluminum Angle 2"x3"-1/4"                 | 0.46              | 11.96           | 5.4            | 26   | 6061-T6 (SS)             |
| SR-Rails           | 19       | SR2-15.25IN         | SunRail2 Beam; Length 15.25 Inches<br>STD | 1.69              | 21.97           | 10.0           | 13   | 6C05-T5                  |
| SR                 | 20       | SR-SC               | SunRail Structure Side Clamp              | 0.23              | 5.98            | 2.7            | 26   | 6005A-T61                |
| SR-Rails           | 21       | SR2-10.375IN        | SunRail2 Post; Length 10-3/8 Inches       | 1.15              | 14.95           | 6.8            | 13   | 6005-15                  |
| SR-Rails           | 22       | SR2-258IN           | SunRail2 Beam; Length 258 Inches          | 28.55             | 85.65           | 38.9           | 3    | 6C05-T5                  |
| SR-Rails           | 23       | SR2-86IN            | SunRail2 Beam; Length 86 Inches           | 9.52              | 19.04           | 8.7            | 2    | 6005-T5                  |
| SR-Rails           | 24       | SR2-172IN           | SunRail2 Beam; Length 172 Inches          | 19.03             | 19.03           | 8.7            | 1    | 6005-T5                  |
| SRS3-Rail          | 25       | SRS3-204IN          | SRS-2.5x3.5; length 204in STD             | 26.27             | 52.54           | 23.9           | 2    | 6005-15                  |
| SRS3-Rail          | 26       | SR53-120IN          | SRS-2.5x3.5; length 120in                 | 15.46             | 30.92           | 14.1           | 2    | 6005-T5                  |
| SRS3-Rail          | 27       | SRS3-84IN           | SRS-2.5x3.5; length 84in                  | 10.82             | 86.56           | 39.3           | 8    | 6005-T5                  |
|                    |          | TOTAL WEIGHT (WITHO |                                           |                   | 1133.2744       | 515.2          |      |                          |