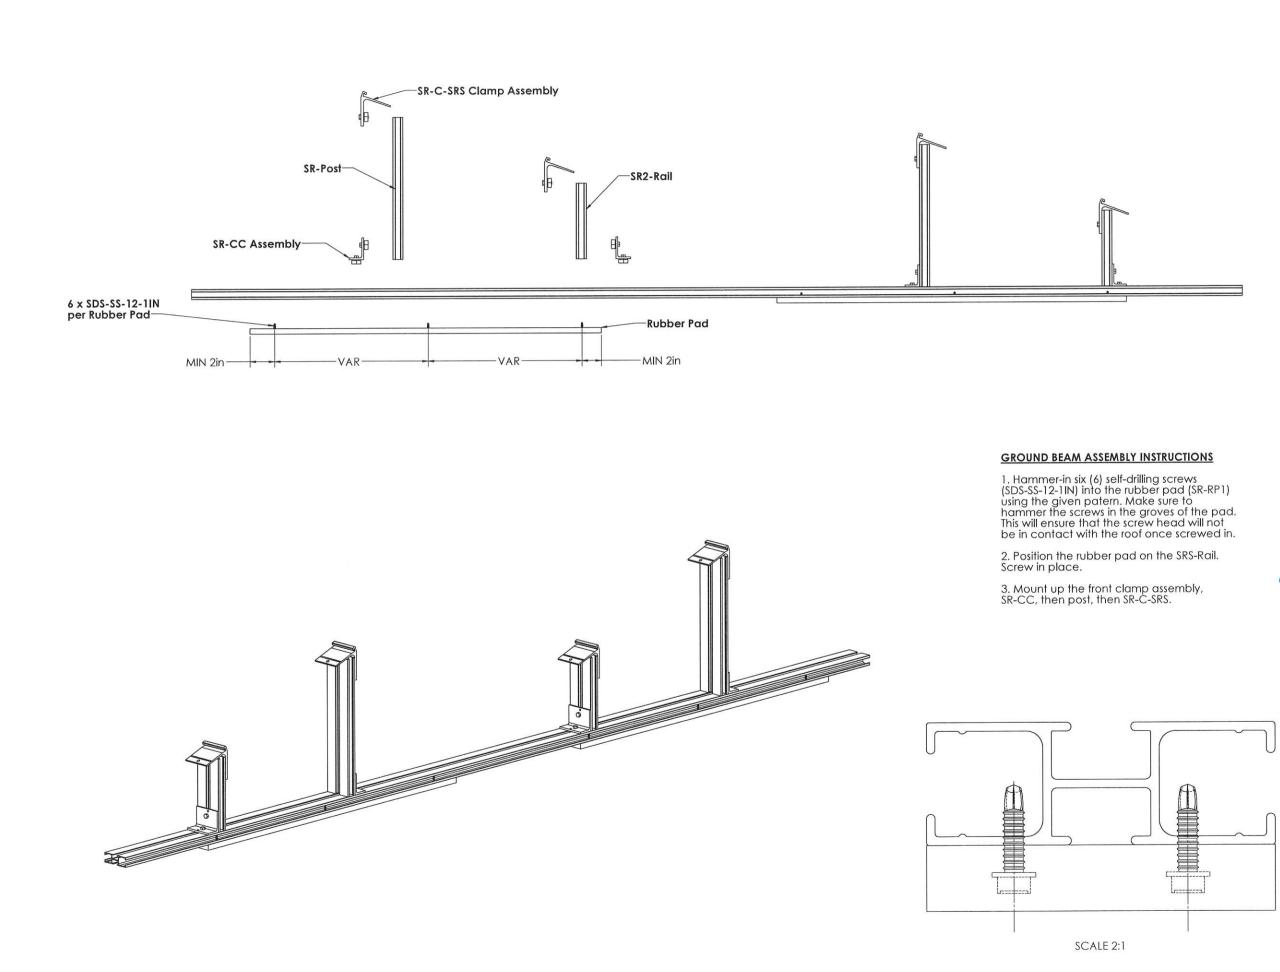

**NOTE:** Solar array will not be functionally visible from street level. This rendering depicts an aerial view.

| Project            | ITEM NO. | PART NUMBER         | DESCRIPTION                               | WEIGHT<br>BY UNIT | WEIGHT<br>(LBS) | WEIGHT<br>(KG) | QTY. | Material                 |
|--------------------|----------|---------------------|-------------------------------------------|-------------------|-----------------|----------------|------|--------------------------|
| Bolt&Nuts          | 1        | LN1-AL              | Lock Nut; 0.5"x 0.5"                      | 0.03              | 3.33            | 1.5            | 111  | 6061-T6 (SS)             |
| Bolt&Nuts          | 2        | BL-SS-3/8-16-0.75IN | SS Hex Bolt; 3/8"-16 x 3/4" with Loctite  | 0.04              | 2.88            | 1.3            | 72   | AISI 304                 |
| Bolt&Nuts          | 3        | BL-SS-3/8-16-1IN    | SS Hex Bolt: 3/8-16 x 1" with Loctite     | 0.05              | 3.25            | 1.5            | 65   | AISI 304                 |
| Bolt&Nuts          | 4        | KN-SS-3/8-16        | SS Keps Nut: 3/8-16                       | 0.022             | 1.144           | 0.5            | 52   | AISI 304                 |
| Bolt&Nuts          | 5        | SDS-SS-12-1IN       | Self Drilling Screw #12-1"                | 0.018             | 1.404           | 0.6            | 78   | AISI 410 Stainless Steel |
| Bolt&Nuts          | 6        | SDS-SS-14-1.25IN    | Self Drilling Screw #14x1.25in            | 0.021             | 0.336           | 0.2            | 16   | AISI 410 Stainless Steel |
| Bolt&Nuts          | 7        | BL-SS-3/8-16-1.25IN | SS Hex Bolt; 3/8"x1-1/4" with Loctite     | 0.0608            | 0.7904          | 0.4            | 13   | AISI 304                 |
| Bolt&Nuts          | 8        | FW-SS-3/8           | Flat Washer 3/8"                          | 0.015             | 0.39            | 0.2            | 26   | AISI 304                 |
| Burndy             | 9        | WEEB-BDN-JMP-6.7    | WEEB Bonding Jumper Type 6.7              | 0.15              | 0.15            | 0.1            | 1    |                          |
| Components-SRL     | 10       | SRL-ZC 40-ER        | SRL Z-Clamp; 40mm, End Row                | 0.16              | 3.2             | 1.5            | 20   | 6005-15                  |
| Components-SRL     | 11       | SRL-RL5             | SunRail Linker; Type 5                    | 0.72              | 2.88            | 1.3            | 4    | 6005A-T61                |
| Components-SRL     | 12       | SRL-AC6-3/8H        | Aluminum Angle 2"x6"x 3/8"                | 1.07              | 27.82           | 12.6           | 26   | 6005-T5                  |
| Components-SRS     | 13       | SR-C-SRS-10D        | SR to SRS Clamp; 10.00*                   | 1.00              | 26              | 11.8           | 26   | 6005-T5                  |
| Other Hardware     | 14       | SR-RP1              | SR Rubber Pad; 4"X48"                     | 4.18              | 54.34           | 24.7           | 13   | Recycled Rubber          |
| Other Manufacturer | 15       | U-Clicloc           | Integrated Bonding U-Clicloc              | .18               | 3.96            | 1.8            | 22   | 6063-15                  |
| Other Manufacturer | 16       | Power Grip Plus     | Power Grip Plus                           |                   | 0               | 0.0            | 13   |                          |
| PV-Panel           | 17       | PV-Panel-60M        | PV Panel 60Cells                          | 40.8              | 652.8           | 296.7          | 16   | STD                      |
| SR                 | 18       | SR-CC               | Aluminum Angle 2"x3"-1/4"                 | 0.46              | 11.96           | 5.4            | 26   | 6061-T6 (SS)             |
| SR-Rails           | 19       | SR2-15.25IN         | SunRail2 Beam; Length 15.25 Inches<br>STD | 1.69              | 21.97           | 10.0           | 13   | 6C05-T5                  |
| SR                 | 20       | SR-SC               | SunRail Structure Side Clamp              | 0.23              | 5.98            | 2.7            | 26   | 6005A-T61                |
| SR-Rails           | 21       | SR2-10.375IN        | SunRail2 Post; Length 10-3/8 Inches       | 1.15              | 14.95           | 6.8            | 13   | 6005-15                  |
| SR-Rails           | 22       | SR2-258IN           | SunRail2 Beam; Length 258 Inches          | 28.55             | 85.65           | 38.9           | 3    | 6C05-T5                  |
| SR-Rails           | 23       | SR2-86IN            | SunRail2 Beam; Length 86 Inches           | 9.52              | 19.04           | 8.7            | 2    | 6005-T5                  |
| SR-Rails           | 24       | SR2-172IN           | SunRail2 Beam; Length 172 Inches          | 19.03             | 19.03           | 8.7            | 1    | 6005-T5                  |
| SRS3-Rail          | 25       | SRS3-204IN          | SRS-2.5x3.5; length 204in STD             | 26.27             | 52.54           | 23.9           | 2    | 6005-15                  |
| SRS3-Rail          | 26       | SR53-120IN          | SRS-2.5x3.5; length 120in                 | 15.46             | 30.92           | 14.1           | 2    | 6005-T5                  |
| SRS3-Rail          | 27       | SRS3-84IN           | SRS-2.5x3.5; length 84in                  | 10.82             | 86.56           | 39.3           | 8    | 6005-T5                  |
|                    |          | TOTAL WEIGHT (WITHO |                                           |                   | 1133.2744       | 515.2          |      |                          |