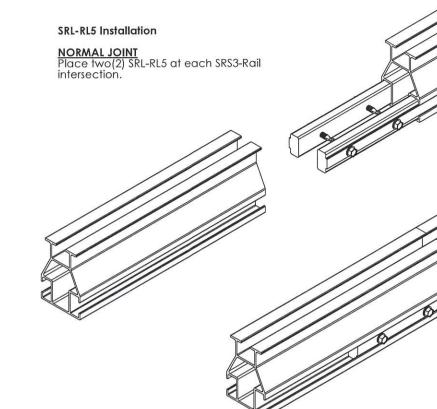

**NOTE:** Solar array will not be functionally visible from street level. This rendering depicts an aerial view.

| Project            | ITEM NO. | PART NUMBER         | DESCRIPTION                               | WEIGHT<br>BY UNIT | WEIGHT<br>(LBS) | WEIGHT<br>(KG) | QTY. | Material                 |
|--------------------|----------|---------------------|-------------------------------------------|-------------------|-----------------|----------------|------|--------------------------|
| Bolt&Nuts          | 1        | LN1-AL              | Lock Nut; 0.5"x 0.5"                      | 0.03              | 3.33            | 1.5            | 111  | 6061-T6 (SS)             |
| Bolt&Nuts          | 2        | BL-SS-3/8-16-0.75IN | SS Hex Bolt; 3/8"-16 x 3/4" with Loctite  | 0.04              | 2.88            | 1.3            | 72   | AISI 304                 |
| Bolt&Nuts          | 3        | BL-SS-3/8-16-1IN    | SS Hex Bolt: 3/8-16 x 1" with Loctite     | 0.05              | 3.25            | 1.5            | 65   | AISI 304                 |
| Bolt&Nuts          | 4        | KN-SS-3/8-16        | SS Keps Nut: 3/8-16                       | 0.022             | 1.144           | 0.5            | 52   | AISI 304                 |
| Bolt&Nuts          | 5        | SDS-SS-12-1IN       | Self Drilling Screw #12-1"                | 0.018             | 1.404           | 0.6            | 78   | AISI 410 Stainless Steel |
| Bolt&Nuts          | 6        | SDS-SS-14-1.25IN    | Self Drilling Screw #14x1.25in            | 0.021             | 0.336           | 0.2            | 16   | AISI 410 Stainless Steel |
| Bolt&Nuts          | 7        | BL-SS-3/8-16-1.25IN | SS Hex Bolt; 3/8"x1-1/4" with Loctite     | 0.0608            | 0.7904          | 0.4            | 13   | AISI 304                 |
| Bolt&Nuts          | 8        | FW-SS-3/8           | Flat Washer 3/8"                          | 0.015             | 0.39            | 0.2            | 26   | AISI 304                 |
| Burndy             | 9        | WEEB-BDN-JMP-6.7    | WEEB Bonding Jumper Type 6.7              | 0.15              | 0.15            | 0.1            | 1    |                          |
| Components-SRL     | 10       | SRL-ZC 40-ER        | SRL Z-Clamp; 40mm, End Row                | 0.16              | 3.2             | 1.5            | 20   | 6005-15                  |
| Components-SRL     | 11       | SRL-RL5             | SunRail Linker; Type 5                    | 0.72              | 2.88            | 1.3            | 4    | 6005A-T61                |
| Components-SRL     | 12       | SRL-AC6-3/8H        | Aluminum Angle 2"x6"x 3/8"                | 1.07              | 27.82           | 12.6           | 26   | 6005-T5                  |
| Components-SRS     | 13       | SR-C-SRS-10D        | SR to SRS Clamp; 10.00*                   | 1.00              | 26              | 11.8           | 26   | 6005-T5                  |
| Other Hardware     | 14       | SR-RP1              | SR Rubber Pad; 4"X48"                     | 4.18              | 54.34           | 24.7           | 13   | Recycled Rubber          |
| Other Manufacturer | 15       | U-Clicloc           | Integrated Bonding U-Clicloc              | .18               | 3.96            | 1.8            | 22   | 6063-15                  |
| Other Manufacturer | 16       | Power Grip Plus     | Power Grip Plus                           |                   | 0               | 0.0            | 13   |                          |
| PV-Panel           | 17       | PV-Panel-60M        | PV Panel 60Cells                          | 40.8              | 652.8           | 296.7          | 16   | STD                      |
| SR                 | 18       | SR-CC               | Aluminum Angle 2"x3"-1/4"                 | 0.46              | 11.96           | 5.4            | 26   | 6061-T6 (SS)             |
| SR-Rails           | 19       | SR2-15.25IN         | SunRail2 Beam; Length 15.25 Inches<br>STD | 1.69              | 21.97           | 10.0           | 13   | 6C05-T5                  |
| SR                 | 20       | SR-SC               | SunRail Structure Side Clamp              | 0.23              | 5.98            | 2.7            | 26   | 6005A-T61                |
| SR-Rails           | 21       | SR2-10.375IN        | SunRail2 Post; Length 10-3/8 Inches       | 1.15              | 14.95           | 6.8            | 13   | 6005-15                  |
| SR-Rails           | 22       | SR2-258IN           | SunRail2 Beam; Length 258 Inches          | 28.55             | 85.65           | 38.9           | 3    | 6C05-T5                  |
| SR-Rails           | 23       | SR2-86IN            | SunRail2 Beam; Length 86 Inches           | 9.52              | 19.04           | 8.7            | 2    | 6005-T5                  |
| SR-Rails           | 24       | SR2-172IN           | SunRail2 Beam; Length 172 Inches          | 19.03             | 19.03           | 8.7            | 1    | 6005-T5                  |
| SRS3-Rail          | 25       | SRS3-204IN          | SRS-2.5x3.5; length 204in STD             | 26.27             | 52.54           | 23.9           | 2    | 6005-15                  |
| SRS3-Rail          | 26       | SR53-120IN          | SRS-2.5x3.5; length 120in                 | 15.46             | 30.92           | 14.1           | 2    | 6005-T5                  |
| SRS3-Rail          | 27       | SRS3-84IN           | SRS-2.5x3.5; length 84in                  | 10.82             | 86.56           | 39.3           | 8    | 6005-T5                  |
|                    |          | TOTAL WEIGHT (WITHO |                                           |                   | 1133.2744       | 515.2          |      |                          |