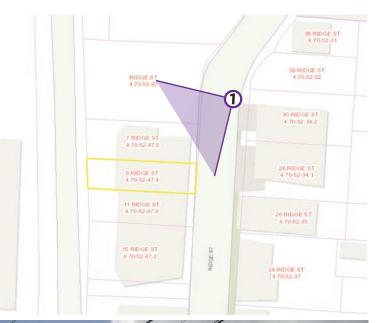

a) I am the NYS licensed design professional named in the Application for a Building Permit for a residential solar system located at 9 RIDGE STREET 

b) I have inspected the existing building and structure and find that the existing structure with the proposed solar panel installation and connections to the existing roof meet the minimum criteria set forth in: Applicable Codes: 2010 Residential Code of New York State

# 9 Ridge Street

Street Address

S. . . . . .

**9 RIDGE STREET** 

167310 Parcel ID

4.70-52-47.4