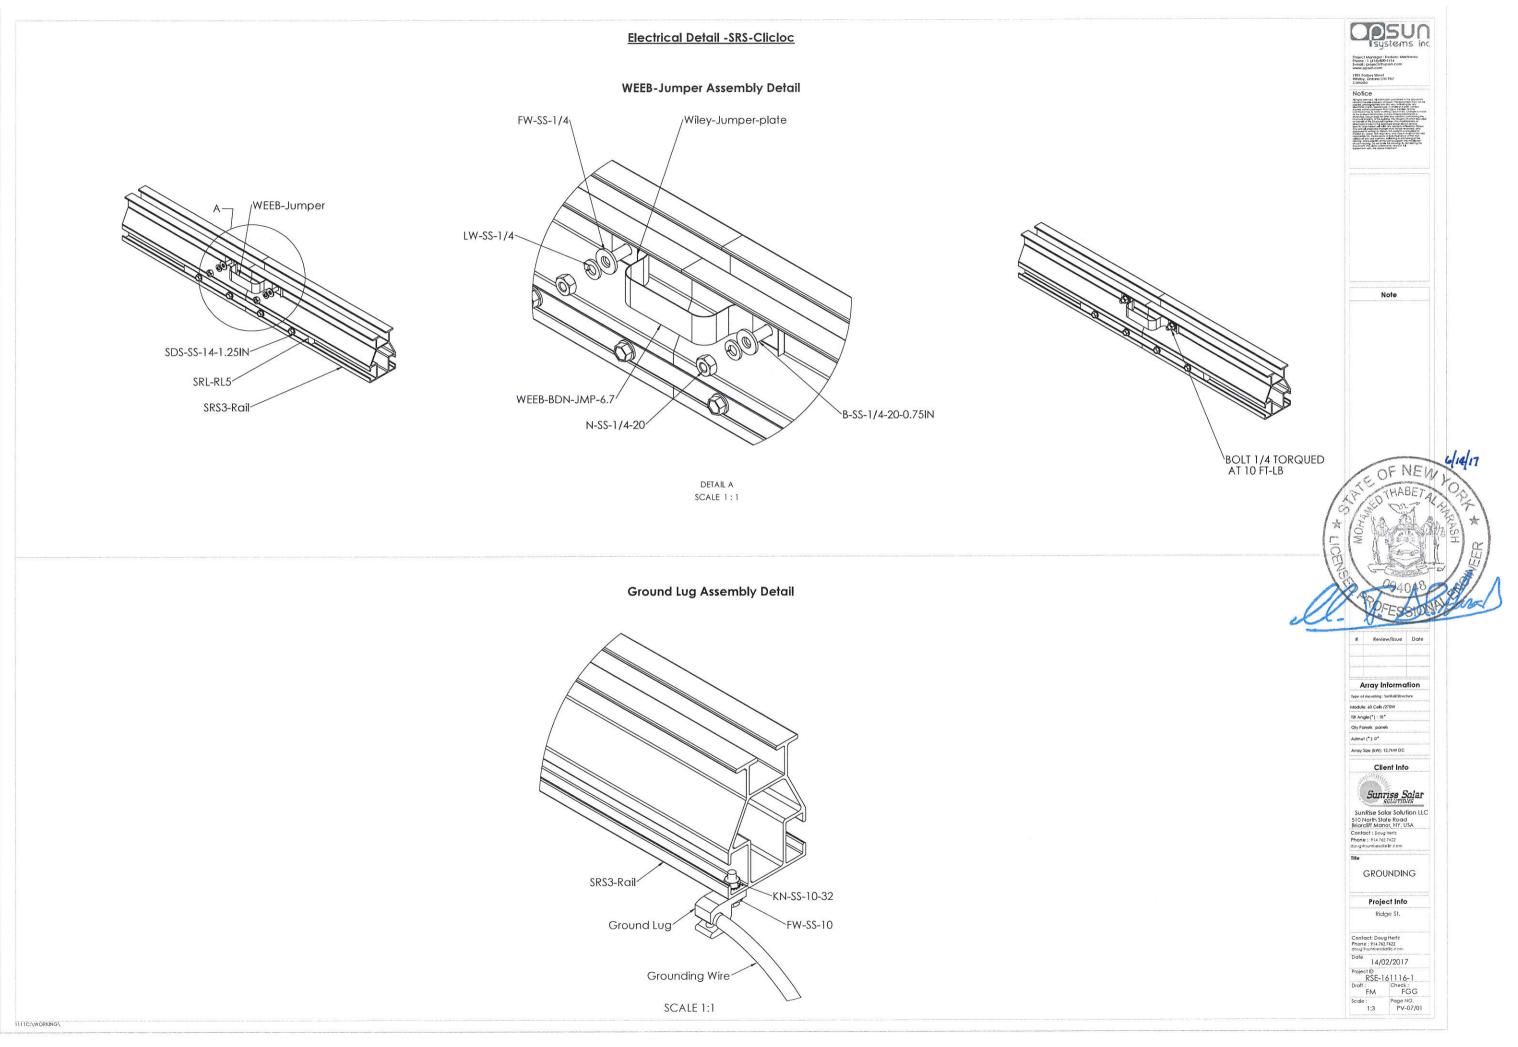

(9). Drawings or manufacturer's cut sheets of the unit mount and roof penetration's flashing system

(10). 3 wire diagram showing all proposed equipment as governed by the National Electric Code (NEC)

(11). A diagram showing all proposed labels and labeling locations including; Solar AC Disconnect, Inverter Output Connection, Warning: Duel Power Source, Warning: PV combiner Panel, Solar PV Circuits Only, Solar Production Meter and Rapid Shutdown of solar system (see attached sample sheet) or manufacturer's cut sheets of the unit mount and roof penetration's flashing system