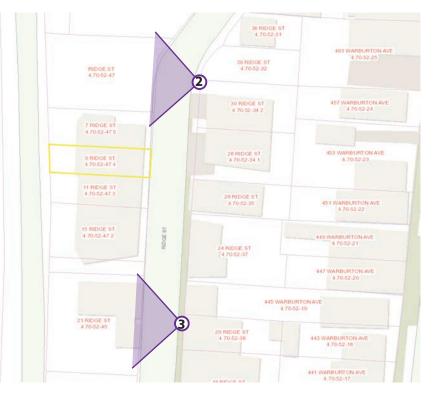

a) I am the NYS licensed design professional named in the Application for a Building Permit for a residential solar system located at 9 RIDGE STREET 

b) I have inspected the existing building and structure and find that the existing structure with the proposed solar panel installation and connections to the existing roof meet the minimum criteria set forth in: Applicable Codes: 2010 Residential Code of New York State

# 9 Ridge Street

Street Address

S. . . . . .

**9 RIDGE STREET** 

167310 Parcel ID

4.70-52-47.4