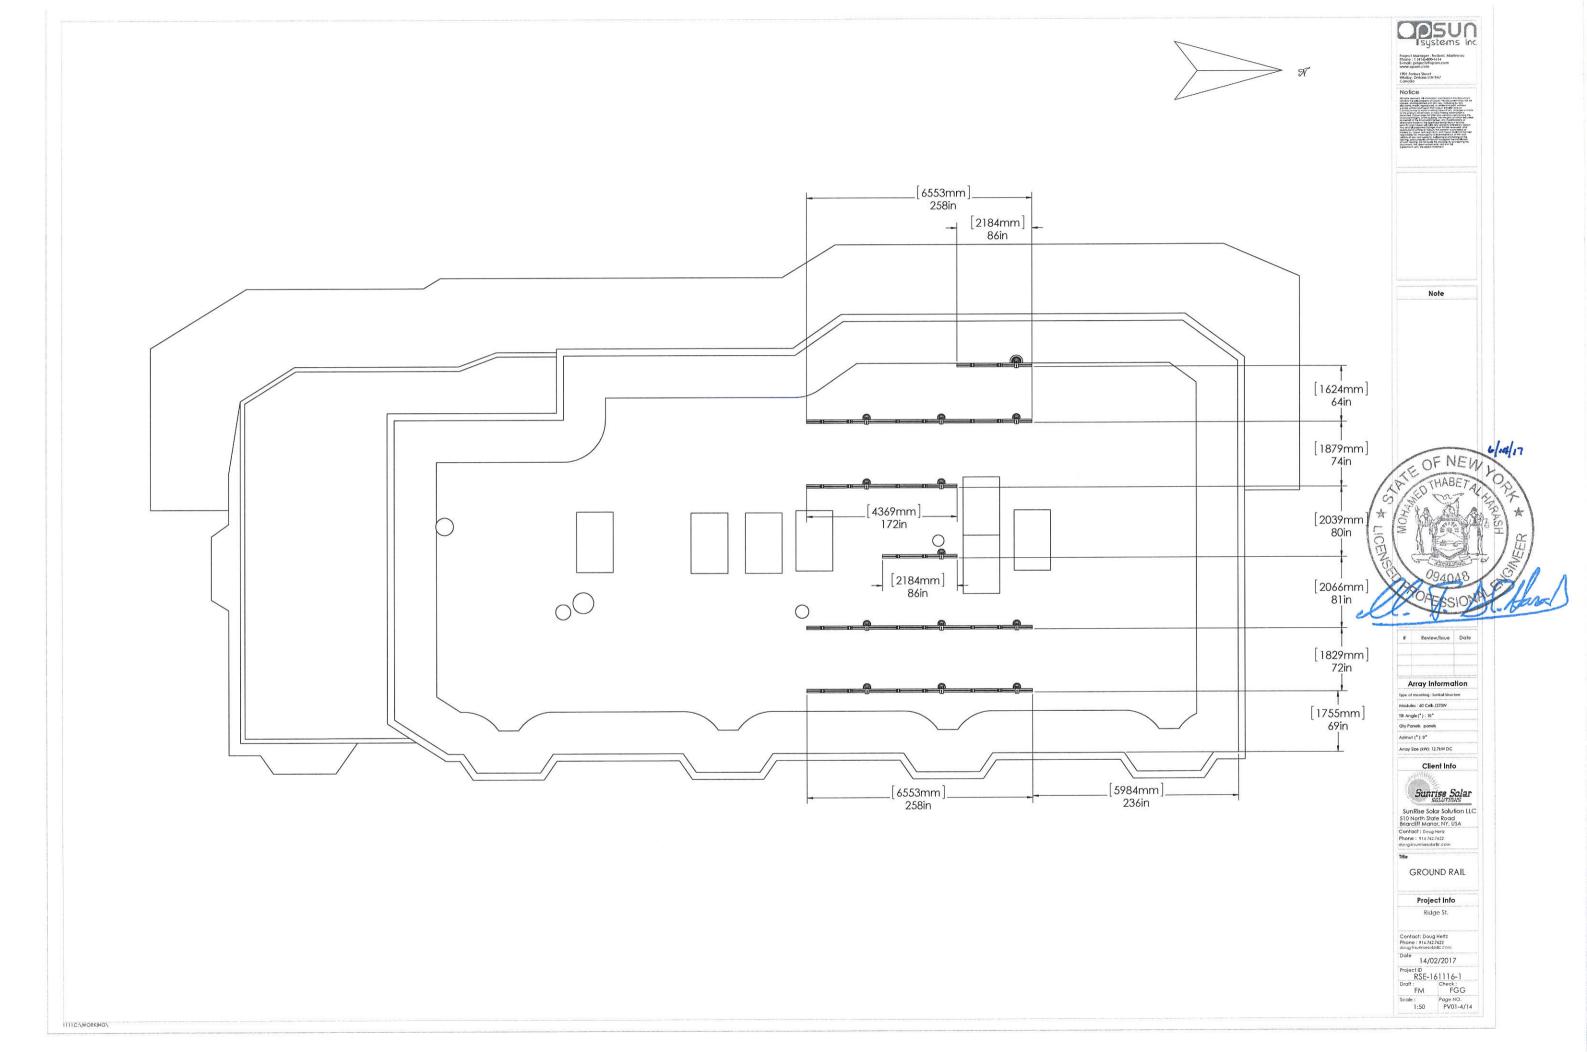

**NOTE:** Solar array will not be functionally visible from street level. This rendering depicts an aerial view.

| Project            | ITEM NO. | PART NUMBER         | DESCRIPTION                               | WEIGHT<br>BY UNIT | WEIGHT<br>(LBS) | WEIGHT<br>(KG) | QTY. | Material                 |
|--------------------|----------|---------------------|-------------------------------------------|-------------------|-----------------|----------------|------|--------------------------|
| Bolt&Nuts          | 1        | LN1-AL              | Lock Nut; 0.5"x 0.5"                      | 0.03              | 3.33            | 1.5            | 111  | 6061-T6 (SS)             |
| Bolt&Nuts          | 2        | BL-SS-3/8-16-0.75IN | SS Hex Bolt; 3/8"-16 x 3/4" with Loctite  | 0.04              | 2.88            | 1.3            | 72   | AISI 304                 |
| Bolt&Nuts          | 3        | BL-SS-3/8-16-1IN    | SS Hex Bolt: 3/8-16 x 1" with Loctite     | 0.05              | 3.25            | 1.5            | 65   | AISI 304                 |
| Bolt&Nuts          | 4        | KN-SS-3/8-16        | SS Keps Nut: 3/8-16                       | 0.022             | 1.144           | 0.5            | 52   | AISI 304                 |
| Bolt&Nuts          | 5        | SDS-SS-12-1IN       | Self Drilling Screw #12-1"                | 0.018             | 1.404           | 0.6            | 78   | AISI 410 Stainless Steel |
| Bolt&Nuts          | 6        | SDS-SS-14-1.25IN    | Self Drilling Screw #14x1.25in            | 0.021             | 0.336           | 0.2            | 16   | AISI 410 Stainless Steel |
| Bolt&Nuts          | 7        | BL-SS-3/8-16-1.25IN | SS Hex Bolt; 3/8"x1-1/4" with Loctite     | 0.0608            | 0.7904          | 0.4            | 13   | AISI 304                 |
| Bolt&Nuts          | 8        | FW-SS-3/8           | Flat Washer 3/8"                          | 0.015             | 0.39            | 0.2            | 26   | AISI 304                 |
| Burndy             | 9        | WEEB-BDN-JMP-6.7    | WEEB Bonding Jumper Type 6.7              | 0.15              | 0.15            | 0.1            | 1    |                          |
| Components-SRL     | 10       | SRL-ZC 40-ER        | SRL Z-Clamp; 40mm, End Row                | 0.16              | 3.2             | 1.5            | 20   | 6005-15                  |
| Components-SRL     | 11       | SRL-RL5             | SunRail Linker; Type 5                    | 0.72              | 2.88            | 1.3            | 4    | 6005A-T61                |
| Components-SRL     | 12       | SRL-AC6-3/8H        | Aluminum Angle 2"x6"x 3/8"                | 1.07              | 27.82           | 12.6           | 26   | 6005-T5                  |
| Components-SRS     | 13       | SR-C-SRS-10D        | SR to SRS Clamp; 10.00*                   | 1.00              | 26              | 11.8           | 26   | 6005-T5                  |
| Other Hardware     | 14       | SR-RP1              | SR Rubber Pad; 4"X48"                     | 4.18              | 54.34           | 24.7           | 13   | Recycled Rubber          |
| Other Manufacturer | 15       | U-Clicloc           | Integrated Bonding U-Clicloc              | .18               | 3.96            | 1.8            | 22   | 6063-15                  |
| Other Manufacturer | 16       | Power Grip Plus     | Power Grip Plus                           |                   | 0               | 0.0            | 13   |                          |
| PV-Panel           | 17       | PV-Panel-60M        | PV Panel 60Cells                          | 40.8              | 652.8           | 296.7          | 16   | STD                      |
| SR                 | 18       | SR-CC               | Aluminum Angle 2"x3"-1/4"                 | 0.46              | 11.96           | 5.4            | 26   | 6061-T6 (SS)             |
| SR-Rails           | 19       | SR2-15.25IN         | SunRail2 Beam; Length 15.25 Inches<br>STD | 1.69              | 21.97           | 10.0           | 13   | 6C05-T5                  |
| SR                 | 20       | SR-SC               | SunRail Structure Side Clamp              | 0.23              | 5.98            | 2.7            | 26   | 6005A-T61                |
| SR-Rails           | 21       | SR2-10.375IN        | SunRail2 Post; Length 10-3/8 Inches       | 1.15              | 14.95           | 6.8            | 13   | 6005-15                  |
| SR-Rails           | 22       | SR2-258IN           | SunRail2 Beam; Length 258 Inches          | 28.55             | 85.65           | 38.9           | 3    | 6C05-T5                  |
| SR-Rails           | 23       | SR2-86IN            | SunRail2 Beam; Length 86 Inches           | 9.52              | 19.04           | 8.7            | 2    | 6005-T5                  |
| SR-Rails           | 24       | SR2-172IN           | SunRail2 Beam; Length 172 Inches          | 19.03             | 19.03           | 8.7            | 1    | 6005-T5                  |
| SRS3-Rail          | 25       | SRS3-204IN          | SRS-2.5x3.5; length 204in STD             | 26.27             | 52.54           | 23.9           | 2    | 6005-15                  |
| SRS3-Rail          | 26       | SR53-120IN          | SRS-2.5x3.5; length 120in                 | 15.46             | 30.92           | 14.1           | 2    | 6005-T5                  |
| SRS3-Rail          | 27       | SRS3-84IN           | SRS-2.5x3.5; length 84in                  | 10.82             | 86.56           | 39.3           | 8    | 6005-T5                  |
|                    |          | TOTAL WEIGHT (WITHO |                                           |                   | 1133.2744       | 515.2          |      |                          |