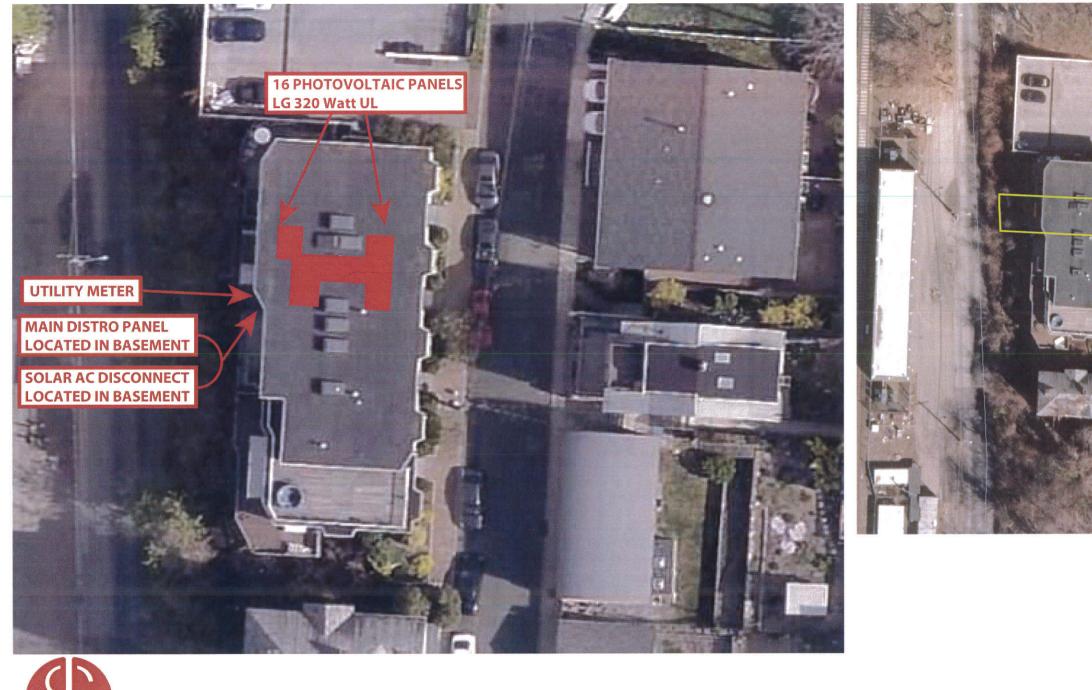

**Cantor Residence** 

9 Ridge Street

Hasting-on-Hudson, NY 10706

INSTALLER Sunrise Solar Solutions, LLC 510 North State Road Briarcliff Manor, NY 10510

**VIEW OF HOUSE FROM RIDGE STREET** 

| INSTALLER                    | SITE OF SOLAR INSTALLATION  |
|------------------------------|-----------------------------|
| Sunrise Solar Solutions, LLC | Cantor Residence            |
| 510 North State Road         | 9 Ridge Street              |
| Briarcliff Manor, NY 10510   | Hasting-on-Hudson, NY 10706 |

**NOTE:** Solar array will not be functionally visible from street level. This rendering depicts an aerial view.

| Project            | ITEM NO. | PART NUMBER         | DESCRIPTION                               | WEIGHT<br>BY UNIT | WEIGHT<br>(LBS) | WEIGHT<br>(KG) | QTY. | Material                 |
|--------------------|----------|---------------------|-------------------------------------------|-------------------|-----------------|----------------|------|--------------------------|
| Bolt&Nuts          | 1        | LN1-AL              | Lock Nut; 0.5"x 0.5"                      | 0.03              | 3.33            | 1.5            | 111  | 6061-T6 (SS)             |
| Bolt&Nuts          | 2        | BL-SS-3/8-16-0.75IN | SS Hex Bolt; 3/8"-16 x 3/4" with Loctite  | 0.04              | 2.88            | 1.3            | 72   | AISI 304                 |
| Bolt&Nuts          | 3        | BL-SS-3/8-16-1IN    | SS Hex Bolt: 3/8-16 x 1" with Loctite     | 0.05              | 3.25            | 1.5            | 65   | AISI 304                 |
| Bolt&Nuts          | 4        | KN-SS-3/8-16        | SS Keps Nut: 3/8-16                       | 0.022             | 1.144           | 0.5            | 52   | AISI 304                 |
| Bolt&Nuts          | 5        | SDS-SS-12-1IN       | Self Drilling Screw #12-1"                | 0.018             | 1.404           | 0.6            | 78   | AISI 410 Stainless Steel |
| Bolt&Nuts          | 6        | SDS-SS-14-1.25IN    | Self Drilling Screw #14x1.25in            | 0.021             | 0.336           | 0.2            | 16   | AISI 410 Stainless Steel |
| Bolt&Nuts          | 7        | BL-SS-3/8-16-1.25IN | SS Hex Bolt; 3/8"x1-1/4" with Loctite     | 0.0608            | 0.7904          | 0.4            | 13   | AISI 304                 |
| Bolt&Nuts          | 8        | FW-SS-3/8           | Flat Washer 3/8"                          | 0.015             | 0.39            | 0.2            | 26   | AISI 304                 |
| Burndy             | 9        | WEEB-BDN-JMP-6.7    | WEEB Bonding Jumper Type 6.7              | 0.15              | 0.15            | 0.1            | 1    |                          |
| Components-SRL     | 10       | SRL-ZC 40-ER        | SRL Z-Clamp; 40mm, End Row                | 0.16              | 3.2             | 1.5            | 20   | 6005-15                  |
| Components-SRL     | 11       | SRL-RL5             | SunRail Linker; Type 5                    | 0.72              | 2.88            | 1.3            | 4    | 6005A-T61                |
| Components-SRL     | 12       | SRL-AC6-3/8H        | Aluminum Angle 2"x6"x 3/8"                | 1.07              | 27.82           | 12.6           | 26   | 6005-T5                  |
| Components-SRS     | 13       | SR-C-SRS-10D        | SR to SRS Clamp; 10.00*                   | 1.00              | 26              | 11.8           | 26   | 6005-T5                  |
| Other Hardware     | 14       | SR-RP1              | SR Rubber Pad; 4"X48"                     | 4.18              | 54.34           | 24.7           | 13   | Recycled Rubber          |
| Other Manufacturer | 15       | U-Clicloc           | Integrated Bonding U-Clicloc              | .18               | 3.96            | 1.8            | 22   | 6063-15                  |
| Other Manufacturer | 16       | Power Grip Plus     | Power Grip Plus                           |                   | 0               | 0.0            | 13   |                          |
| PV-Panel           | 17       | PV-Panel-60M        | PV Panel 60Cells                          | 40.8              | 652.8           | 296.7          | 16   | STD                      |
| SR                 | 18       | SR-CC               | Aluminum Angle 2"x3"-1/4"                 | 0.46              | 11.96           | 5.4            | 26   | 6061-T6 (SS)             |
| SR-Rails           | 19       | SR2-15.25IN         | SunRail2 Beam; Length 15.25 Inches<br>STD | 1.69              | 21.97           | 10.0           | 13   | 6C05-T5                  |
| SR                 | 20       | SR-SC               | SunRail Structure Side Clamp              | 0.23              | 5.98            | 2.7            | 26   | 6005A-T61                |
| SR-Rails           | 21       | SR2-10.375IN        | SunRail2 Post; Length 10-3/8 Inches       | 1.15              | 14.95           | 6.8            | 13   | 6005-15                  |
| SR-Rails           | 22       | SR2-258IN           | SunRail2 Beam; Length 258 Inches          | 28.55             | 85.65           | 38.9           | 3    | 6C05-T5                  |
| SR-Rails           | 23       | SR2-86IN            | SunRail2 Beam; Length 86 Inches           | 9.52              | 19.04           | 8.7            | 2    | 6005-T5                  |
| SR-Rails           | 24       | SR2-172IN           | SunRail2 Beam; Length 172 Inches          | 19.03             | 19.03           | 8.7            | 1    | 6005-T5                  |
| SRS3-Rail          | 25       | SRS3-204IN          | SRS-2.5x3.5; length 204in STD             | 26.27             | 52.54           | 23.9           | 2    | 6005-15                  |
| SRS3-Rail          | 26       | SR53-120IN          | SRS-2.5x3.5; length 120in                 | 15.46             | 30.92           | 14.1           | 2    | 6005-T5                  |
| SRS3-Rail          | 27       | SRS3-84IN           | SRS-2.5x3.5; length 84in                  | 10.82             | 86.56           | 39.3           | 8    | 6005-T5                  |
|                    |          | TOTAL WEIGHT (WITHO |                                           |                   | 1133.2744       | 515.2          |      |                          |