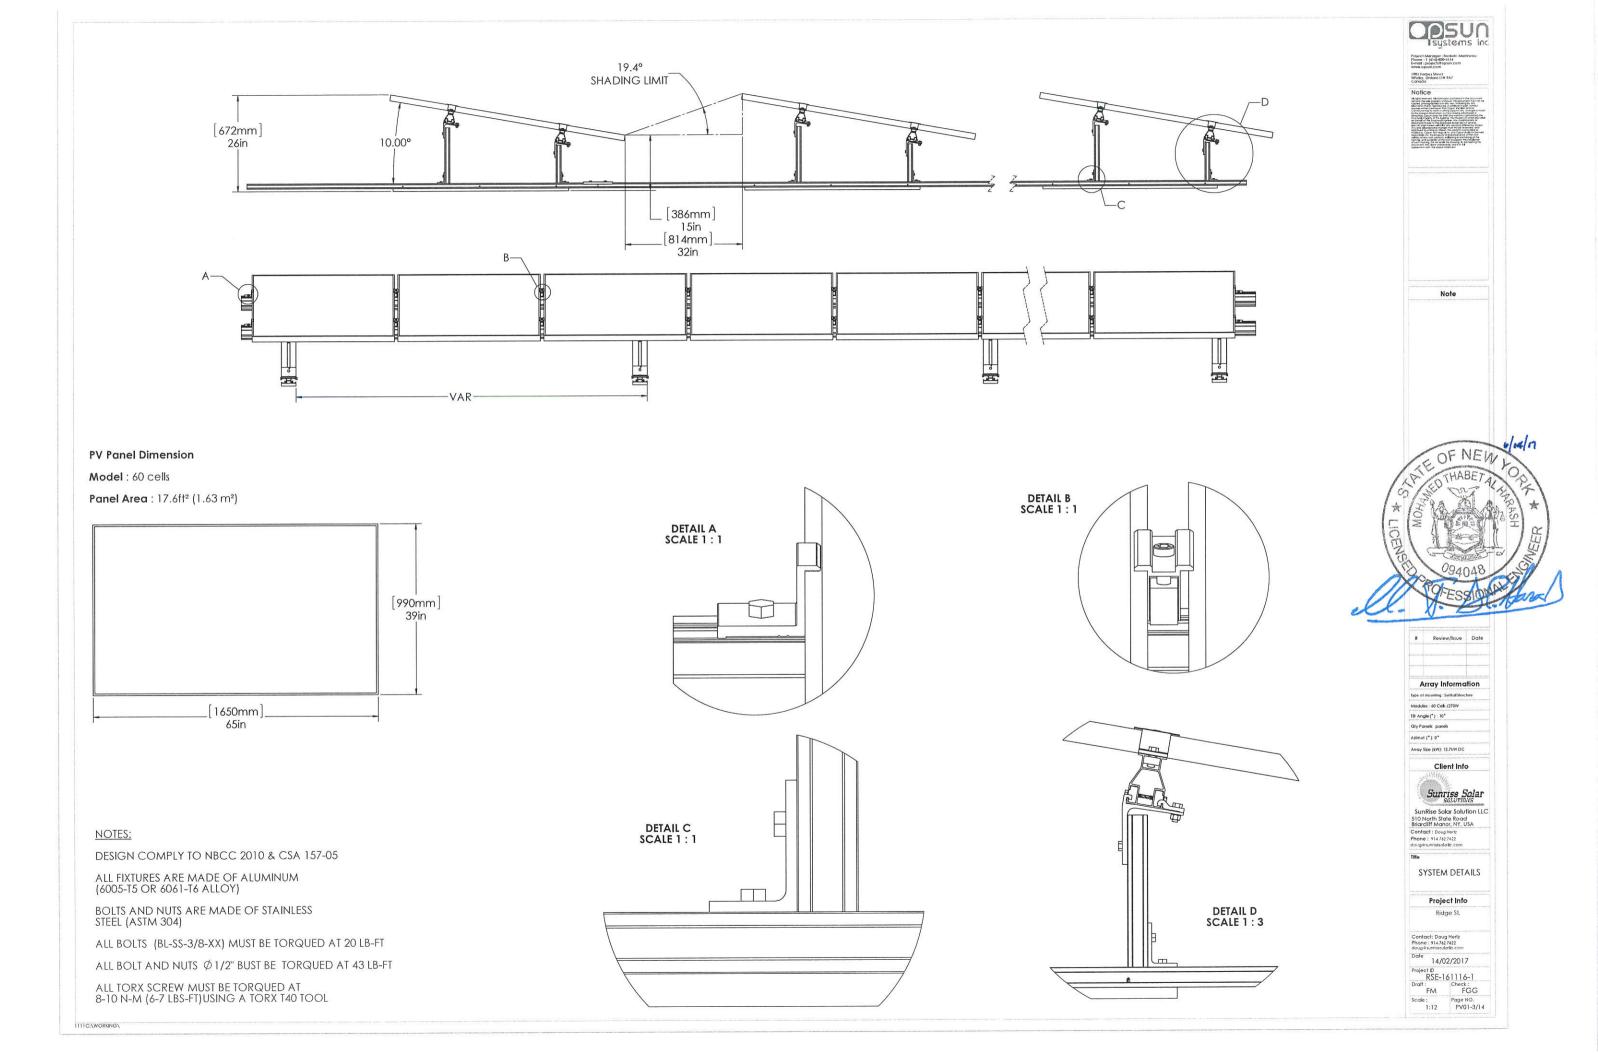

(7). Drawings (signed and sealed by a NYS licensed professional) of the roof plan showing the following criteria: o All arrays of proposed PV panels on all roof surfaces

- Arrays maintaining a 18" setback from all ridges, hips and valleys or surface that abuts another adjacent roof
- o Arrays maintaining a 24" setback from all single aisles such as gable ends
- (8). Drawings or manufacturer's cut sheets of the array mounting hardware and interconnection diagram and specifications

(9). Drawings or manufacturer's cut sheets of the unit mount and roof penetration's flashing system

(10). 3 wire diagram showing all proposed equipment as governed by the National Electric Code (NEC)

(11). A diagram showing all proposed labels and labeling locations including; Solar AC Disconnect, Inverter Output Connection, Warning: Duel Power Source, Warning: PV combiner Panel, Solar PV Circuits Only, Solar Production Meter and Rapid Shutdown of solar system (see attached sample sheet) or manufacturer's cut sheets of the unit mount and roof penetration's flashing system