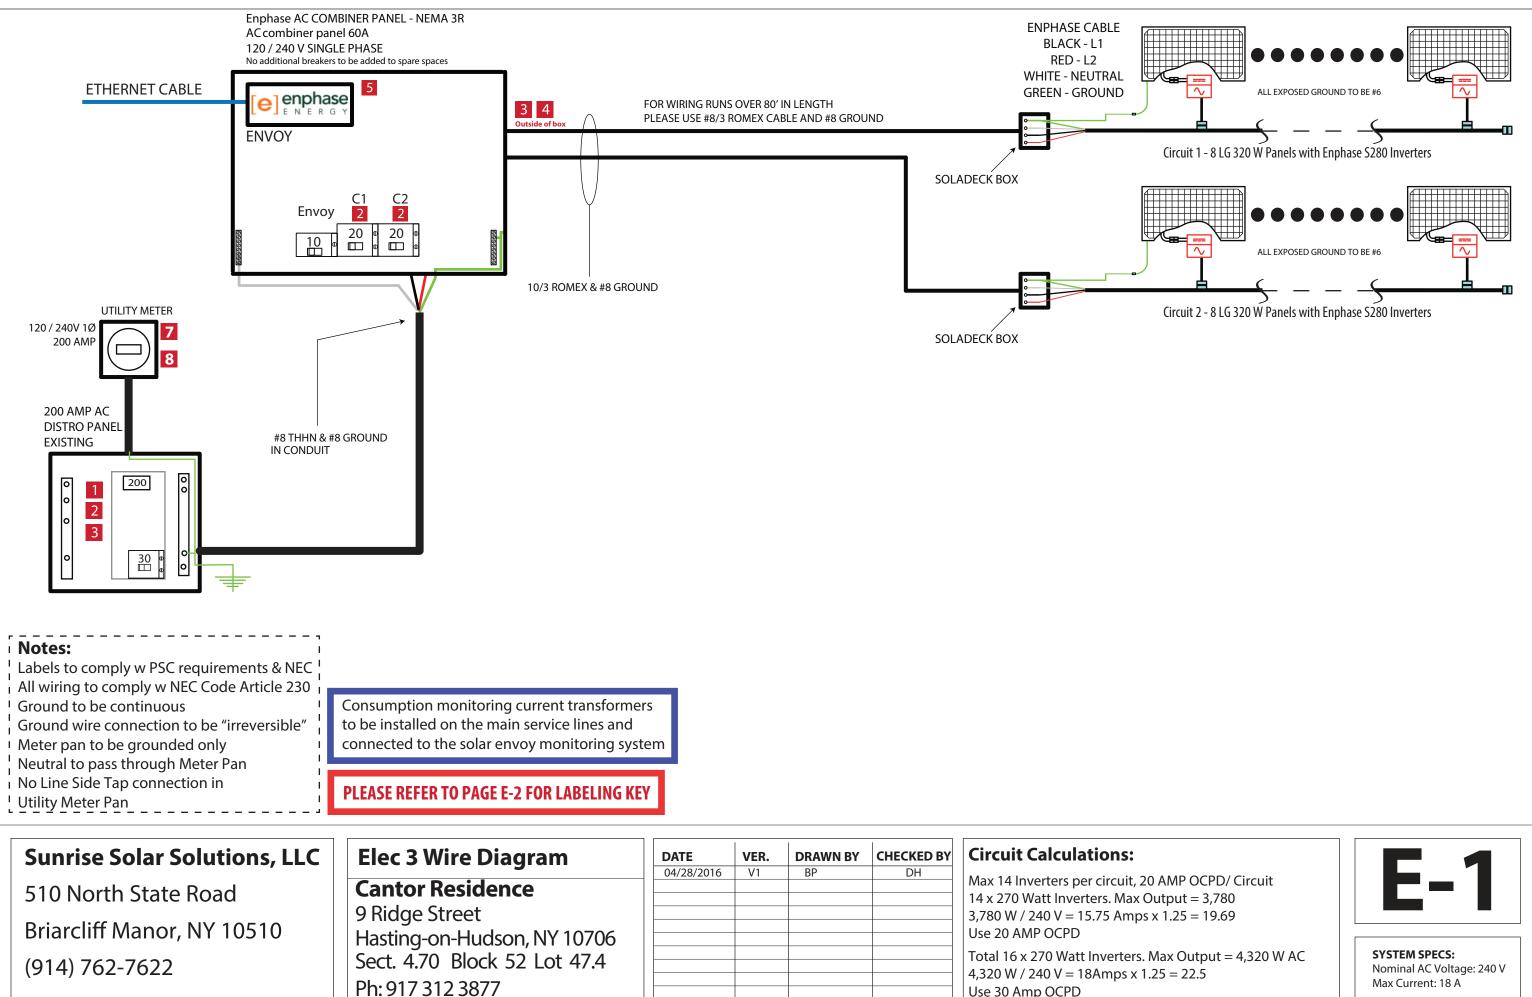

I have reviewed the following submitted drawings and/or manufacturer specifications as part of the submission List applicable plans with revision dates: S - I 3/re/r1 (rev date)

| 5-1   | 3/10/17   | (rev date) |
|-------|-----------|------------|
| 5-2   | 3/9/17    | (rev date) |
| E-1   | 4/28/16   | (rev date) |
| -     |           | (rev date) |
| OPSUN | PV01 1-14 | (rev date) |
| 2/    | 14/17     | (rev date) |

(9). Drawings or manufacturer's cut sheets of the unit mount and roof penetration's flashing system

(10). 3 wire diagram showing all proposed equipment as governed by the National Electric Code (NEC)

(11). A diagram showing all proposed labels and labeling locations including; Solar AC Disconnect, Inverter Output Connection, Warning: Duel Power Source, Warning: PV combiner Panel, Solar PV Circuits Only, Solar Production Meter and Rapid Shutdown of solar system (see attached sample sheet) or manufacturer's cut sheets of the unit mount and roof penetration's flashing system

(12). A Fire Department AC disconnect, located outside the dwelling next to the utility meter and/or Notice of NEC equired Rapid Shutdown of PV systems on Buildings as per section 690.56(c) of the National Electric Code (NEC) wire diagram showing all proposed equipment as governed by the National Electric Code (NEC)