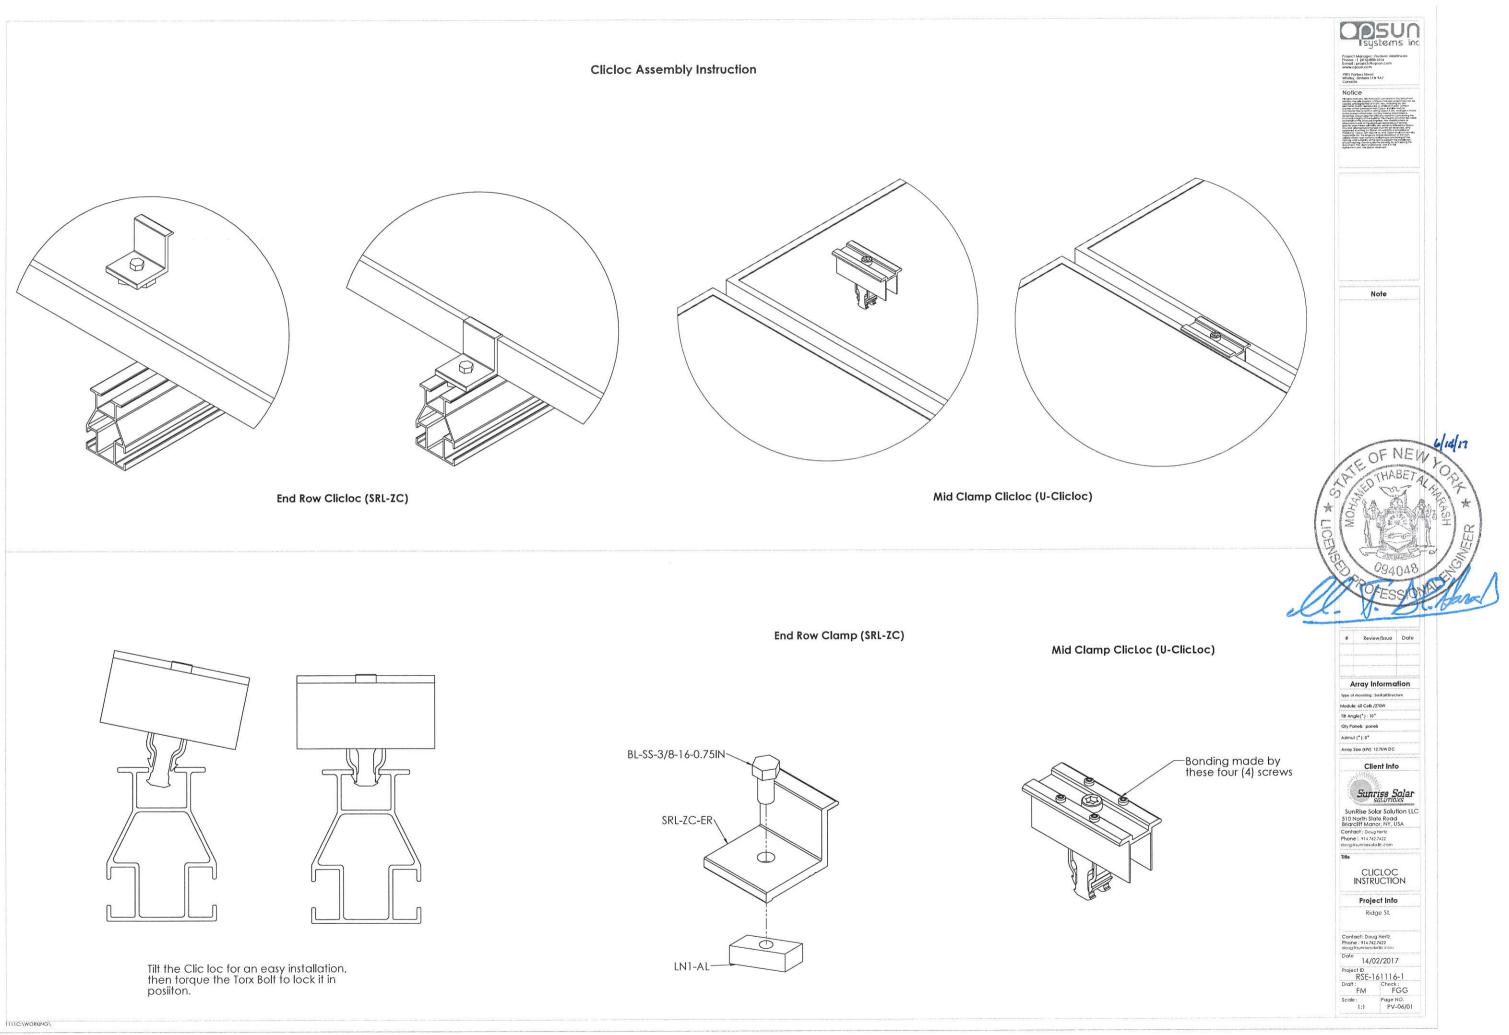

**NOTE:** Solar array will not be functionally visible from street level. This rendering depicts an aerial view.

| Project            | ITEM NO. | PART NUMBER         | DESCRIPTION                               | WEIGHT<br>BY UNIT | WEIGHT<br>(LBS) | WEIGHT<br>(KG) | QTY. | Material                 |
|--------------------|----------|---------------------|-------------------------------------------|-------------------|-----------------|----------------|------|--------------------------|
| Bolt&Nuts          | 1        | LN1-AL              | Lock Nut; 0.5"x 0.5"                      | 0.03              | 3.33            | 1.5            | 111  | 6061-T6 (SS)             |
| Bolt&Nuts          | 2        | BL-SS-3/8-16-0.75IN | SS Hex Bolt; 3/8"-16 x 3/4" with Loctite  | 0.04              | 2.88            | 1.3            | 72   | AISI 304                 |
| Bolt&Nuts          | 3        | BL-SS-3/8-16-1IN    | SS Hex Bolt: 3/8-16 x 1" with Loctite     | 0.05              | 3.25            | 1.5            | 65   | AISI 304                 |
| Bolt&Nuts          | 4        | KN-SS-3/8-16        | SS Keps Nut: 3/8-16                       | 0.022             | 1.144           | 0.5            | 52   | AISI 304                 |
| Bolt&Nuts          | 5        | SDS-SS-12-1IN       | Self Drilling Screw #12-1"                | 0.018             | 1.404           | 0.6            | 78   | AISI 410 Stainless Steel |
| Bolt&Nuts          | 6        | SDS-SS-14-1.25IN    | Self Drilling Screw #14x1.25in            | 0.021             | 0.336           | 0.2            | 16   | AISI 410 Stainless Steel |
| Bolt&Nuts          | 7        | BL-SS-3/8-16-1.25IN | SS Hex Bolt; 3/8"x1-1/4" with Loctite     | 0.0608            | 0.7904          | 0.4            | 13   | AISI 304                 |
| Bolt&Nuts          | 8        | FW-SS-3/8           | Flat Washer 3/8"                          | 0.015             | 0.39            | 0.2            | 26   | AISI 304                 |
| Burndy             | 9        | WEEB-BDN-JMP-6.7    | WEEB Bonding Jumper Type 6.7              | 0.15              | 0.15            | 0.1            | 1    |                          |
| Components-SRL     | 10       | SRL-ZC 40-ER        | SRL Z-Clamp; 40mm, End Row                | 0.16              | 3.2             | 1.5            | 20   | 6005-15                  |
| Components-SRL     | 11       | SRL-RL5             | SunRail Linker; Type 5                    | 0.72              | 2.88            | 1.3            | 4    | 6005A-T61                |
| Components-SRL     | 12       | SRL-AC6-3/8H        | Aluminum Angle 2"x6"x 3/8"                | 1.07              | 27.82           | 12.6           | 26   | 6005-T5                  |
| Components-SRS     | 13       | SR-C-SRS-10D        | SR to SRS Clamp; 10.00*                   | 1.00              | 26              | 11.8           | 26   | 6005-T5                  |
| Other Hardware     | 14       | SR-RP1              | SR Rubber Pad; 4"X48"                     | 4.18              | 54.34           | 24.7           | 13   | Recycled Rubber          |
| Other Manufacturer | 15       | U-Clicloc           | Integrated Bonding U-Clicloc              | .18               | 3.96            | 1.8            | 22   | 6063-15                  |
| Other Manufacturer | 16       | Power Grip Plus     | Power Grip Plus                           |                   | 0               | 0.0            | 13   |                          |
| PV-Panel           | 17       | PV-Panel-60M        | PV Panel 60Cells                          | 40.8              | 652.8           | 296.7          | 16   | STD                      |
| SR                 | 18       | SR-CC               | Aluminum Angle 2"x3"-1/4"                 | 0.46              | 11.96           | 5.4            | 26   | 6061-T6 (SS)             |
| SR-Rails           | 19       | SR2-15.25IN         | SunRail2 Beam; Length 15.25 Inches<br>STD | 1.69              | 21.97           | 10.0           | 13   | 6C05-T5                  |
| SR                 | 20       | SR-SC               | SunRail Structure Side Clamp              | 0.23              | 5.98            | 2.7            | 26   | 6005A-T61                |
| SR-Rails           | 21       | SR2-10.375IN        | SunRail2 Post; Length 10-3/8 Inches       | 1.15              | 14.95           | 6.8            | 13   | 6005-15                  |
| SR-Rails           | 22       | SR2-258IN           | SunRail2 Beam; Length 258 Inches          | 28.55             | 85.65           | 38.9           | 3    | 6C05-T5                  |
| SR-Rails           | 23       | SR2-86IN            | SunRail2 Beam; Length 86 Inches           | 9.52              | 19.04           | 8.7            | 2    | 6005-T5                  |
| SR-Rails           | 24       | SR2-172IN           | SunRail2 Beam; Length 172 Inches          | 19.03             | 19.03           | 8.7            | 1    | 6005-T5                  |
| SRS3-Rail          | 25       | SRS3-204IN          | SRS-2.5x3.5; length 204in STD             | 26.27             | 52.54           | 23.9           | 2    | 6005-15                  |
| SRS3-Rail          | 26       | SR53-120IN          | SRS-2.5x3.5; length 120in                 | 15.46             | 30.92           | 14.1           | 2    | 6005-T5                  |
| SRS3-Rail          | 27       | SRS3-84IN           | SRS-2.5x3.5; length 84in                  | 10.82             | 86.56           | 39.3           | 8    | 6005-T5                  |
|                    |          | TOTAL WEIGHT (WITHO |                                           |                   | 1133.2744       | 515.2          |      |                          |