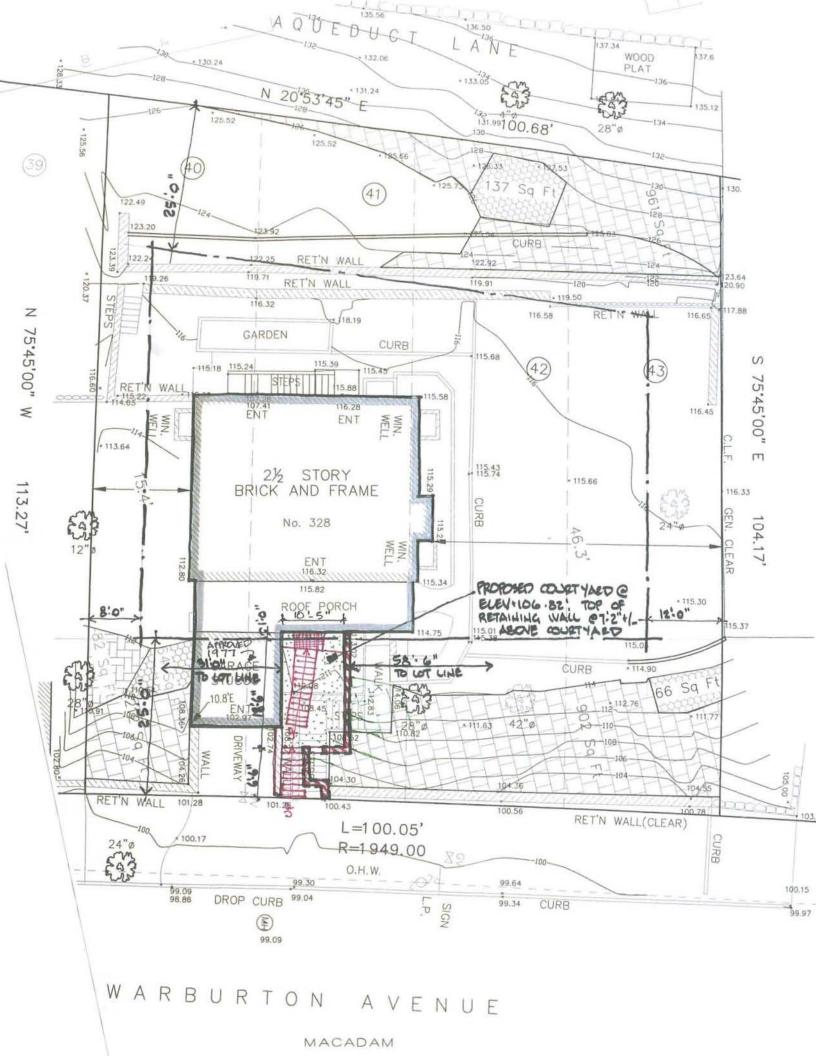

To The Zoning Board of Appeals, Hastings on Hudson

The existing two-family residence (grandfathered-in and currently legal) sits atop a slope and the porch / entry floor is approximately 15' above the sidewalk grade. The scope of work for this project includes removal of a deteriorated stone, brick and concrete stair in the sloped front yard and excavation in this area to construct a courtyard with direct access to the basement level of the house. All construction / excavation will fall below the existing grades and structures and there is no impact on view preservation. This proposed courtyard patio will fall partially within the required front yard setback and there will be an aluminum and stone stair "floating" within the space to gain access to the front porch.

In order to create the courtyard we will be constructing a concrete retaining wall with "tee" footings on the south side of the excavation / courtyard and it will be approximately 7' high at the front porch. The height of the wall will step down to follow the front yard slope as it extends west and down from the house to Warburton Avenue. A structural engineer, Dan Connelly Engineers, is currently designing this retaining wall.

Variances are sought for the following:

Front yard setback: Existing – approx.26 ft.; Proposed for the Patio – approx. 16.5 ft.; Required min. - 25 ft. { 295-69.F.(1)(a)} Seeking 8.5 ft. variance.

Retaining wall height - proposed 8.43 ft.; required maximum 6.5 ft. { 295-20.B(8)}