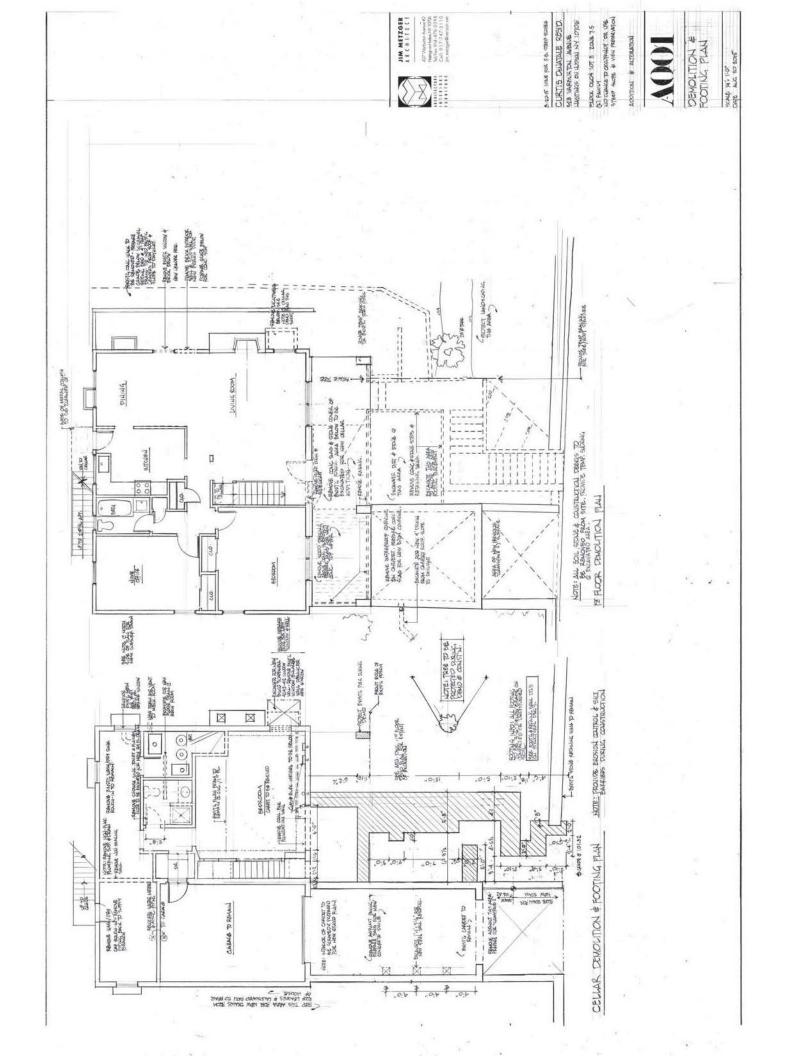

To The Zoning Board of Appeals, Hastings on Hudson

The existing two-family residence (grandfathered-in and currently legal) sits atop a slope and the porch / entry floor is approximately 15' above the sidewalk grade. The scope of work for this project includes removal of a deteriorated stone, brick and concrete stair in the sloped front yard and excavation in this area to construct a courtyard with direct access to the basement level of the house. All construction / excavation will fall below the existing grades and structures and there is no impact on view preservation. This proposed courtyard patio will fall partially within the required front yard setback and there will be an aluminum and stone stair "floating" within the space to gain access to the front porch.

A benefit of this construction is that we are reducing the amount of impervious surface on the site by removing the existing concrete and stone stair and creating the courtyard as described below:

The courtyard will be flat and filled with pervious surfaces (gravel and/or grass) and semi-pervious pavers within the pervious field. The new stair will be of an open riser design. There will be no appreciable change to the conditions on the existing slope and the construction will have **no effect** on any adjacent properties.

In order to create the courtyard we will be constructing a concrete retaining wall with "tee" footings on the south side of the excavation / courtyard and it will be approximately 7' high at the front porch. The height of the wall will step down to follow the front yard slope as it extends west and down from the house to Warburton Avenue. A structural engineer, Dan Connelly Engineers, is currently designing this retaining wall.

Variances are sought for the following:

Front yard setback: Existing – approx.26 ft.; Proposed for the Patio – approx. 16.5 ft.; Required min. - 25 ft. { 295-69.F.(1)(a)} Seeking 8.5 ft. variance.

Retaining wall height - proposed 8.43 ft.; required maximum 6.5 ft. { 295-20.B(8)}

Seeking 1.93 ft. variance.

The Zoning Board of Appeals will at this time and place hear all persons in support of such matter and any objections thereto.

Matthew Collins, Chair, ZBA

Jamie Cameron, Chair, PB