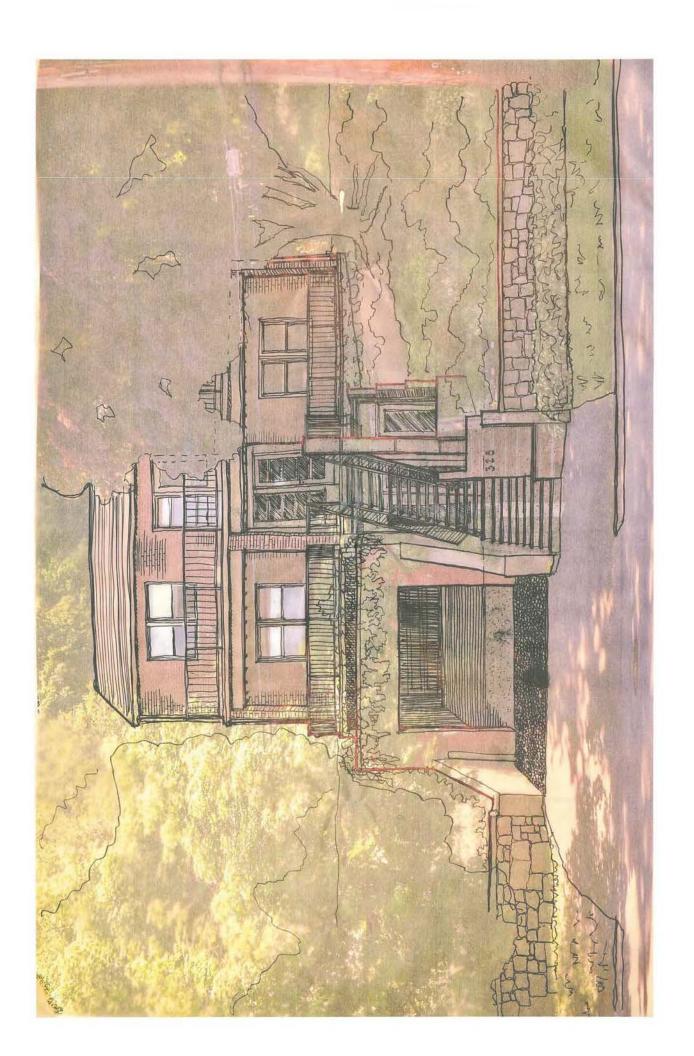

To The Zoning Board of Appeals, Hastings on Hudson

The existing two-family residence (grandfathered-in and currently legal) sits atop a slope and the porch / entry floor is approximately 15' above the sidewalk grade. The scope of work for this project includes removal of a deteriorated stone, brick and concrete stair in the sloped front yard and excavation in this area to construct a courtyard with direct access to the basement level of the house. All construction / excavation will fall below the existing grades and structures and there is no impact on view preservation. This proposed courtyard patio will fall partially within the required front yard setback and there will be an aluminum and stone stair "floating" within the space to gain access to the front porch.

A benefit of this construction is that we are reducing the amount of impervious surface on the site by removing the existing concrete and stone stair and creating the courtyard as described below:

The courtyard will be flat and filled with pervious surfaces (gravel and/or grass) and semi-pervious pavers within the pervious field. The new stair will be of an open riser design. There will be no appreciable change to the conditions on the existing slope and the construction will have **no effect** on any adjacent properties.

In order to create the courtyard we will be constructing a concrete retaining wall with "tee" footings on the south side of the excavation / courtyard and it will be approximately 7' high at the front porch. The height of the wall will step down to follow the front yard slope as it extends west and down from the house to Warburton Avenue. A structural engineer, Dan Connelly Engineers, is currently designing this retaining wall.