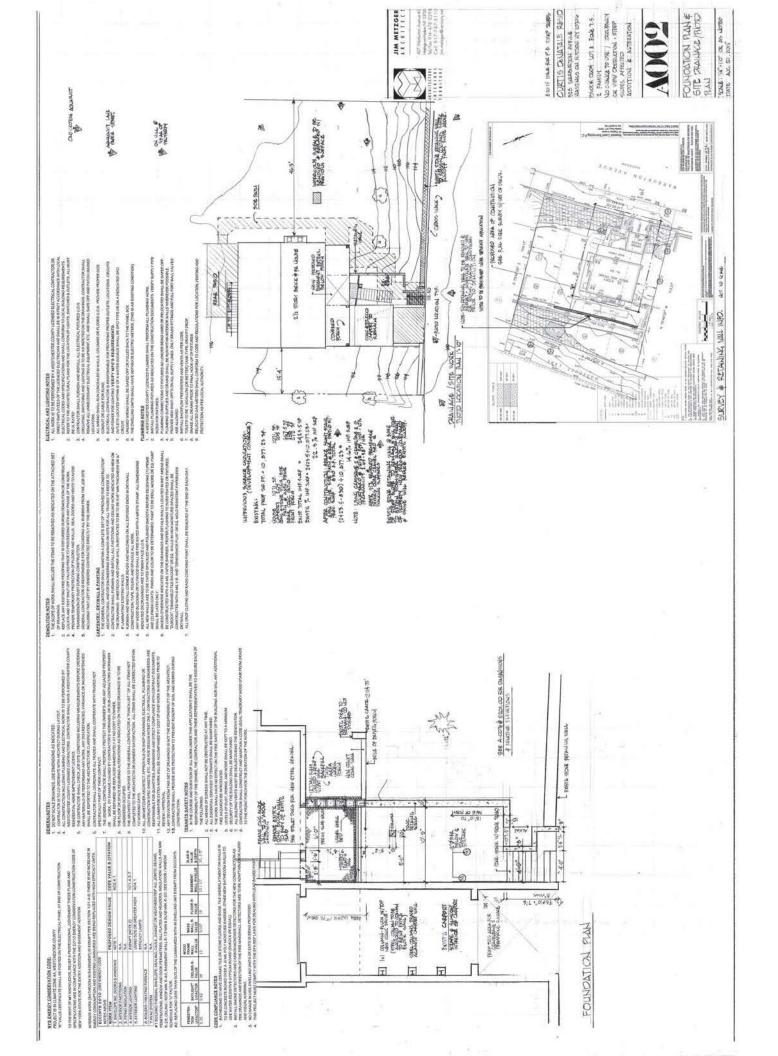

To The Zoning Board of Appeals, Hastings on Hudson

The existing two-family residence (grandfathered-in and currently legal) sits atop a slope and the porch / entry floor is approximately 15' above the sidewalk grade. The scope of work for this project includes removal of a deteriorated stone, brick and concrete stair in the sloped front yard and excavation in this area to construct a courtyard with direct access to the basement level of the house. All construction / excavation will fall below the existing grades and structures and there is no impact on view preservation. This proposed courtyard patio will fall partially within the required front yard setback and there will be an aluminum and stone stair "floating" within the space to gain access to the front porch.

A benefit of this construction is that we are reducing the amount of impervious surface on the site by removing the existing concrete and stone stair and creating the courtyard as described below:

The courtyard will be flat and filled with pervious surfaces (gravel and/or grass) and semi-pervious pavers within the pervious field. The new stair will be of an open riser design. There will be no appreciable change to the conditions on the existing slope and the construction will have **no effect** on any adjacent properties.

In order to create the courtyard we will be constructing a concrete retaining wall with "tee" footings on the south side of the excavation / courtyard and it will be approximately 7' high at the front porch. The height of the wall will step down to follow the front yard slope as it extends west and down from the house to Warburton Avenue. A structural engineer, Dan Connelly Engineers, is currently designing this retaining wall.