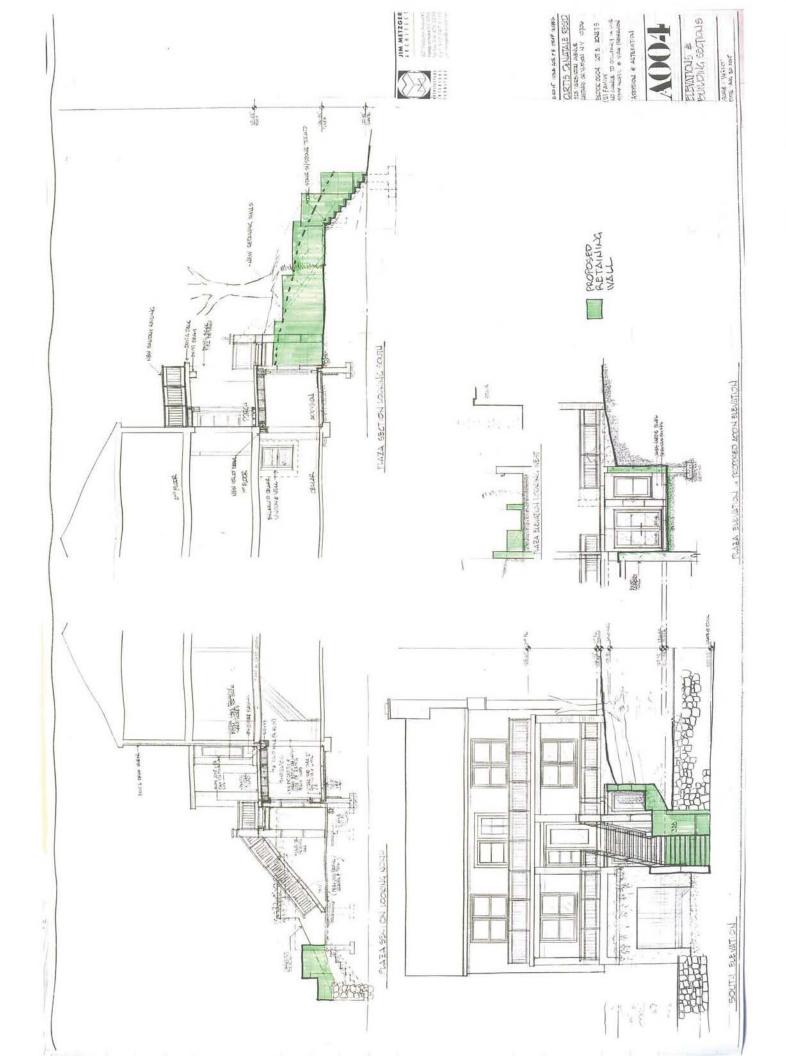

To The Zoning Board of Appeals, Hastings on Hudson

The existing two-family residence (grandfathered-in and currently legal) sits atop a slope and the porch / entry floor is approximately 15' above the sidewalk grade. The scope of work for this project includes removal of a deteriorated stone, brick and concrete stair in the sloped front yard and excavation in this area to construct a courtyard with direct access to the basement level of the house. All construction / excavation will fall below the existing grades and structures and there is no impact on view preservation. This proposed courtyard patio will fall partially within the required front yard setback and there will be an aluminum and stone stair "floating" within the space to gain access to the front porch.

A benefit of this construction is that we are reducing the amount of impervious surface on the site by removing the existing concrete and stone stair and creating the courtyard as described below:

The courtyard will be flat and filled with pervious surfaces (gravel and/or grass) and semi-pervious pavers within the pervious field. The new stair will be of an open riser design. There will be no appreciable change to the conditions on the existing slope and the construction will have **no effect** on any adjacent properties.

In order to create the courtyard we will be constructing a concrete retaining wall with "tee" footings on the south side of the excavation / courtyard and it will be approximately 7' high at the front porch. The height of the wall will step down to follow the front yard slope as it extends west and down from the house to Warburton Avenue. A structural engineer, Dan Connelly Engineers, is currently designing this retaining wall.