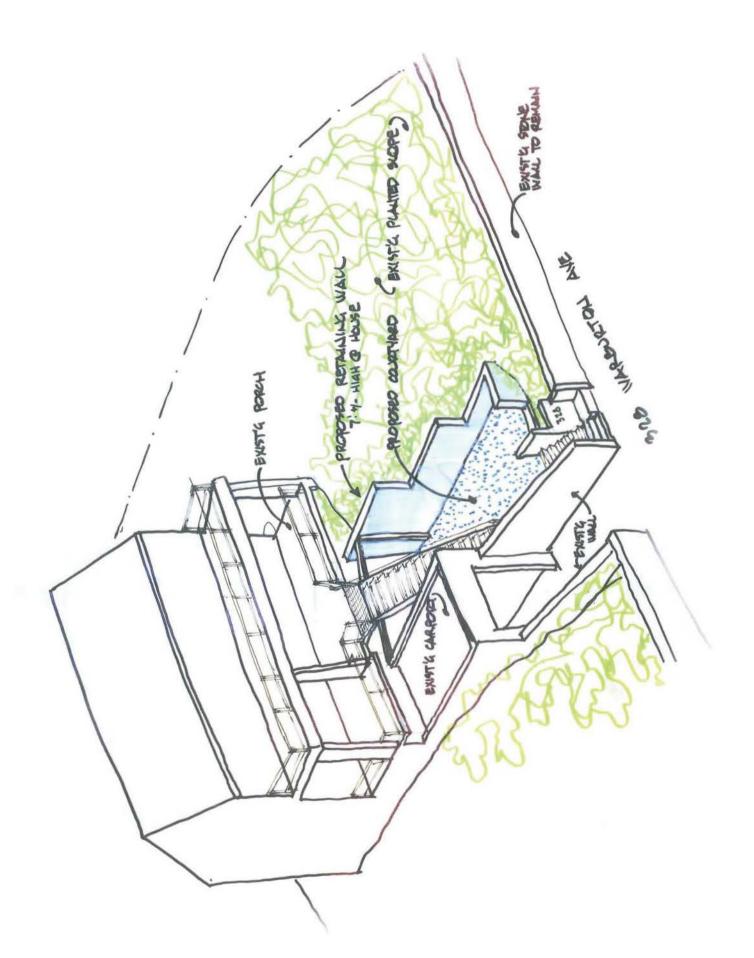

To The Zoning Board of Appeals, Hastings on Hudson

The existing two-family residence (grandfathered-in and currently legal) sits atop a slope and the porch / entry floor is approximately 15' above the sidewalk grade. The scope of work for this project includes removal of a deteriorated stone, brick and concrete stair in the sloped front yard and excavation in this area to construct a courtyard with direct access to the basement level of the house. All construction / excavation will fall below the existing grades and structures and there is no impact on view preservation. This proposed courtyard patio will fall partially within the required front yard setback and there will be an aluminum and stone stair "floating" within the space to gain access to the front porch.

A benefit of this construction is that we are reducing the amount of impervious surface on the site by removing the existing concrete and stone stair and creating the courtyard as described below:

The courtyard will be flat and filled with pervious surfaces (gravel and/or grass) and semi-pervious pavers within the pervious field. The new stair will be of an open riser design. There will be no appreciable change to the conditions on the existing slope and the construction will have **no effect** on any adjacent properties.

In order to create the courtyard we will be constructing a concrete retaining wall with "tee" footings on the south side of the excavation / courtyard and it will be approximately 7' high at the front porch. The height of the wall will step down to follow the front yard slope as it extends west and down from the house to Warburton Avenue. A structural engineer, Dan Connelly Engineers, is currently designing this retaining wall.