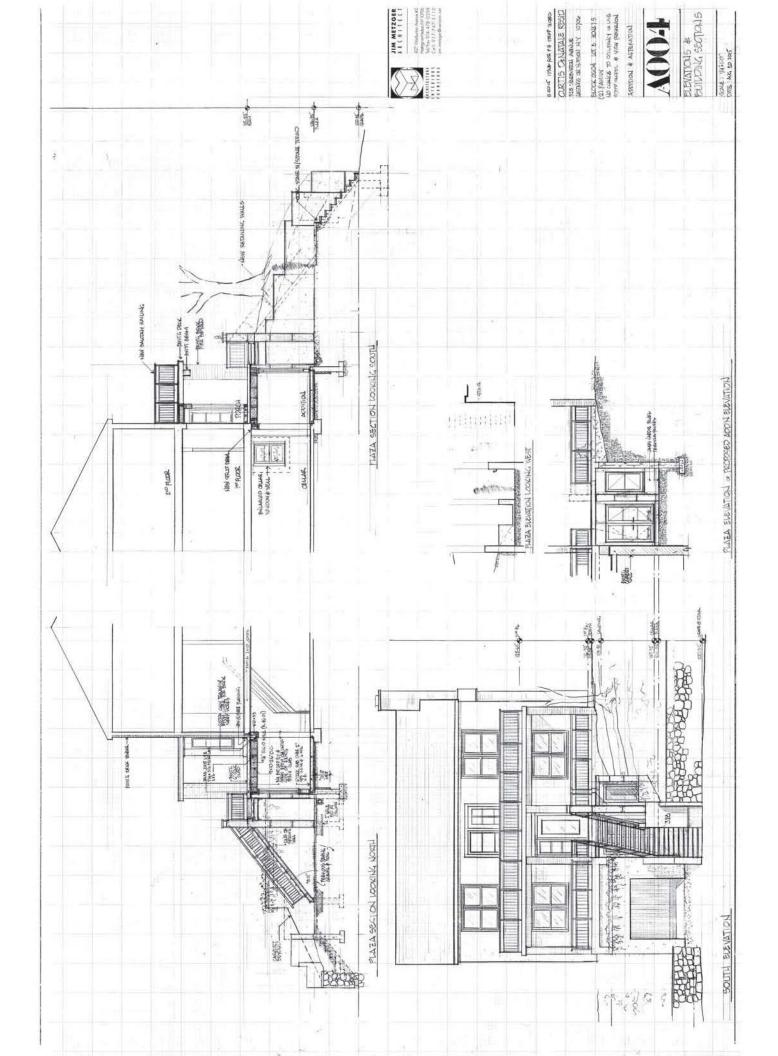

To The Zoning Board of Appeals, Hastings on Hudson

The existing two-family residence (grandfathered-in and currently legal) sits atop a slope and the porch / entry floor is approximately 15' above the sidewalk grade. The scope of work for this project includes removal of a deteriorated stone, brick and concrete stair in the sloped front yard and excavation in this area to construct a courtyard with direct access to the basement level of the house. All construction / excavation will fall below the existing grades and structures and there is no impact on view preservation. This proposed courtyard patio will fall partially within the required front yard setback and there will be an aluminum and stone stair "floating" within the space to gain access to the front porch.

A benefit of this construction is that we are reducing the amount of impervious surface on the site by removing the existing concrete and stone stair and creating the courtyard as described below:

The courtyard will be flat and filled with pervious surfaces (gravel and/or grass) and semi-pervious pavers within the pervious field. The new stair will be of an open riser design. There will be no appreciable change to the conditions on the existing slope and the construction will have **no effect** on any adjacent properties.

In order to create the courtyard we will be constructing a concrete retaining wall with "tee" footings on the south side of the excavation / courtyard and it will be approximately 7' high at the front porch. The height of the wall will step down to follow the front yard slope as it extends west and down from the house to Warburton Avenue. A structural engineer, Dan Connelly Engineers, is currently designing this retaining wall.