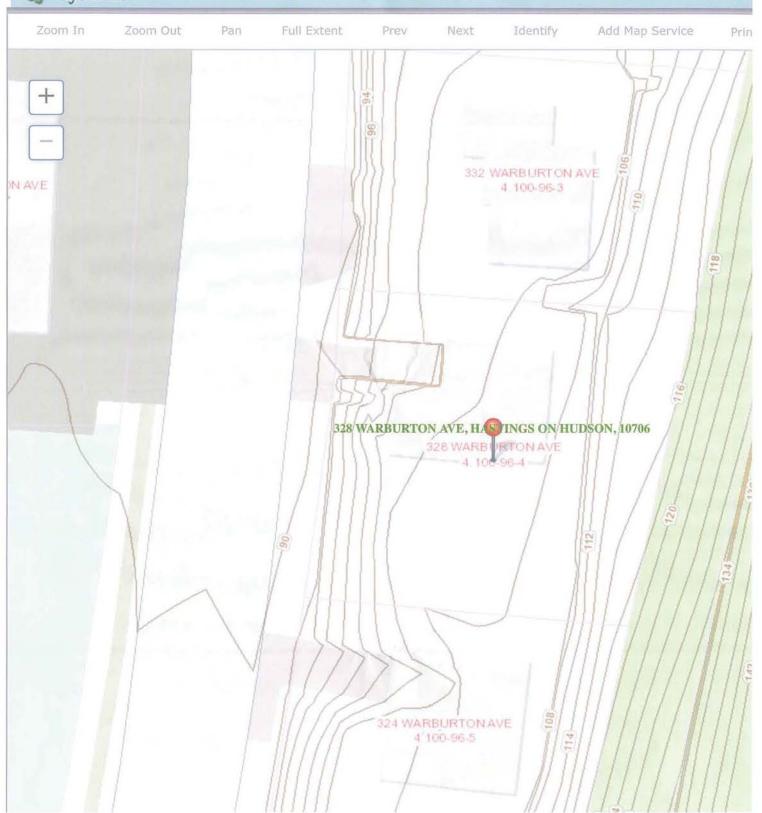

Jim Metzger Architect 427 Warburton Avenue #2 Hastings-on-Hudson, NY 10706 Telephone: 914-478-0298 Mobile: 917-747-5110

6-1-16

Curtis / DeNatale Residence 328 Warburton Avenue, Hastings on Hudson 4.100-96.4, Zone 7.5

The Hearing will be held on the application of Michael Curtis & Nancy DeNatale for the Steep Slopes approval as per sections 249-4 of the Village Code, for the creation of a patio, stairs and retaining walls in front of their 2 family dwelling at 328 Warburton Avenue. Said property is located in the R-7.5 Zoning District and is known as SBL: 4.100-96-4 on the Village Tax Maps.

The Hearing will be held on the application of Michael Curtis & Nancy DeNatale for relief from the strict application of code sections 295-69.F.(1)(a) and 295-20.B(8) of the Village Code for the for the creation of a patio, stairs and retaining walls in front of their 2 family dwelling at 328 Warburton Avenue. Said property is located in the R-7.5 Zoning District and is known as SBL: 4.100-96-4 on the Village Tax Maps.