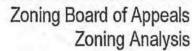

To The Zoning Board of Appeals, Hastings on Hudson

The existing two-family residence (grandfathered-in and currently legal) sits atop a slope and the porch / entry floor is approximately 15' above the sidewalk grade. The scope of work for this project includes removal of a deteriorated stone, brick and concrete stair in the sloped front yard and excavation in this area to construct a courtyard with direct access to the basement level of the house. All construction / excavation will fall below the existing grades and structures and there is no impact on view preservation. This proposed courtyard patio will fall partially within the required front yard setback and there will be an aluminum and stone stair "floating" within the space to gain access to the front porch.

A benefit of this construction is that we are reducing the amount of impervious surface on the site by removing the existing concrete and stone stair and creating the courtyard as described below:

The courtyard will be flat and filled with pervious surfaces (gravel and/or grass) and semi-pervious pavers within the pervious field. The new stair will be of an open riser design. There will be no appreciable change to the conditions on the existing slope and the construction will have **no effect** on any adjacent properties.

In order to create the courtyard we will be constructing a concrete retaining wall with "tee" footings on the south side of the excavation / courtyard and it will be approximately 7' high at the front porch. The height of the wall will step down to follow the front yard slope as it extends west and down from the house to Warburton Avenue. A structural engineer, Dan Connelly Engineers, is currently designing this retaining wall.