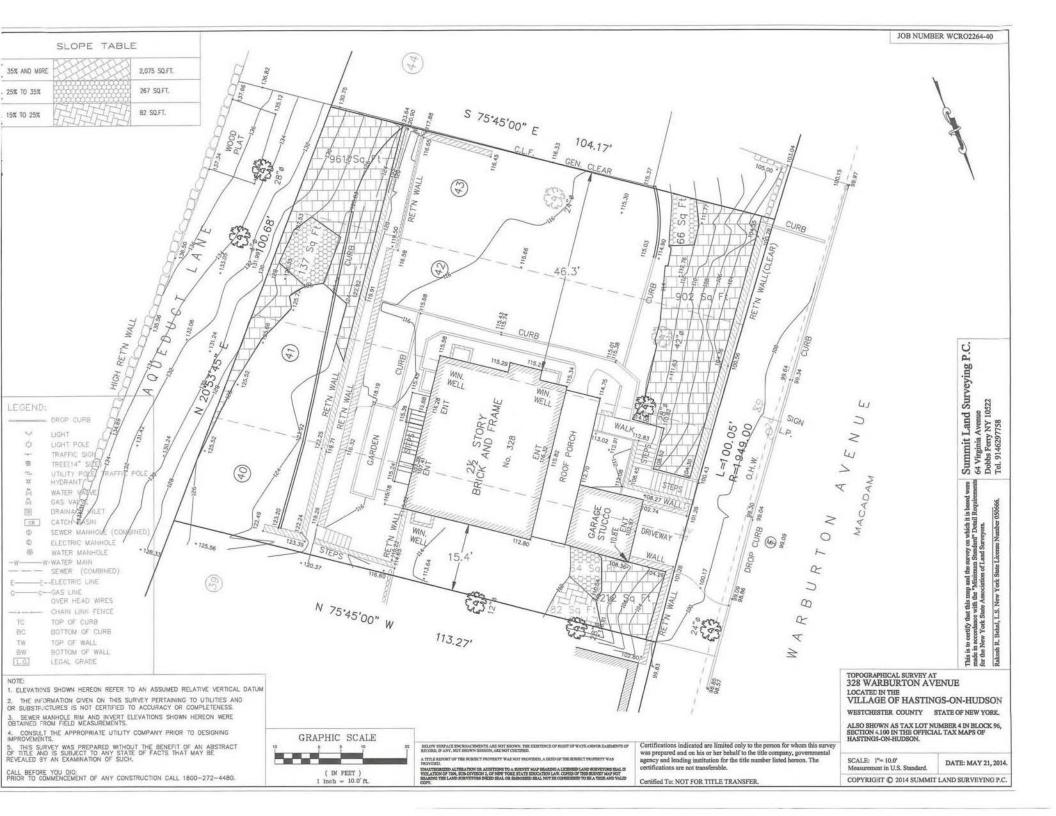

The Hearing will be held on the application of Michael Curtis & Nancy DeNatale for the Steep Slopes approval as per sections 249-4 of the Village Code, for the creation of a patio, stairs and retaining walls in front of their 2 family dwelling at 328 Warburton Avenue. Said property is located in the R-7.5 Zoning District and is known as SBL: 4.100-96-4 on the Village Tax Maps.

The Hearing will be held on the application of Michael Curtis & Nancy DeNatale for relief from the strict application of code sections 295-69.F.(1)(a) and 295-20.B(8) of the Village Code for the for the creation of a patio, stairs and retaining walls in front of their 2 family dwelling at 328 Warburton Avenue. Said property is located in the R-7.5 Zoning District and is known as SBL: 4.100-96-4 on the Village Tax Maps.

Variances are sought for the following:

Front yard setback: Existing – approx.26 ft.; Proposed for the Patio – approx. 16.5 ft.; Required min. - 25 ft. { 295-69.F.(1)(a)} Seeking 8.5 ft. variance.

Retaining wall height - proposed 8.43 ft.; required maximum 6.5 ft. { 295-20.B(8)}