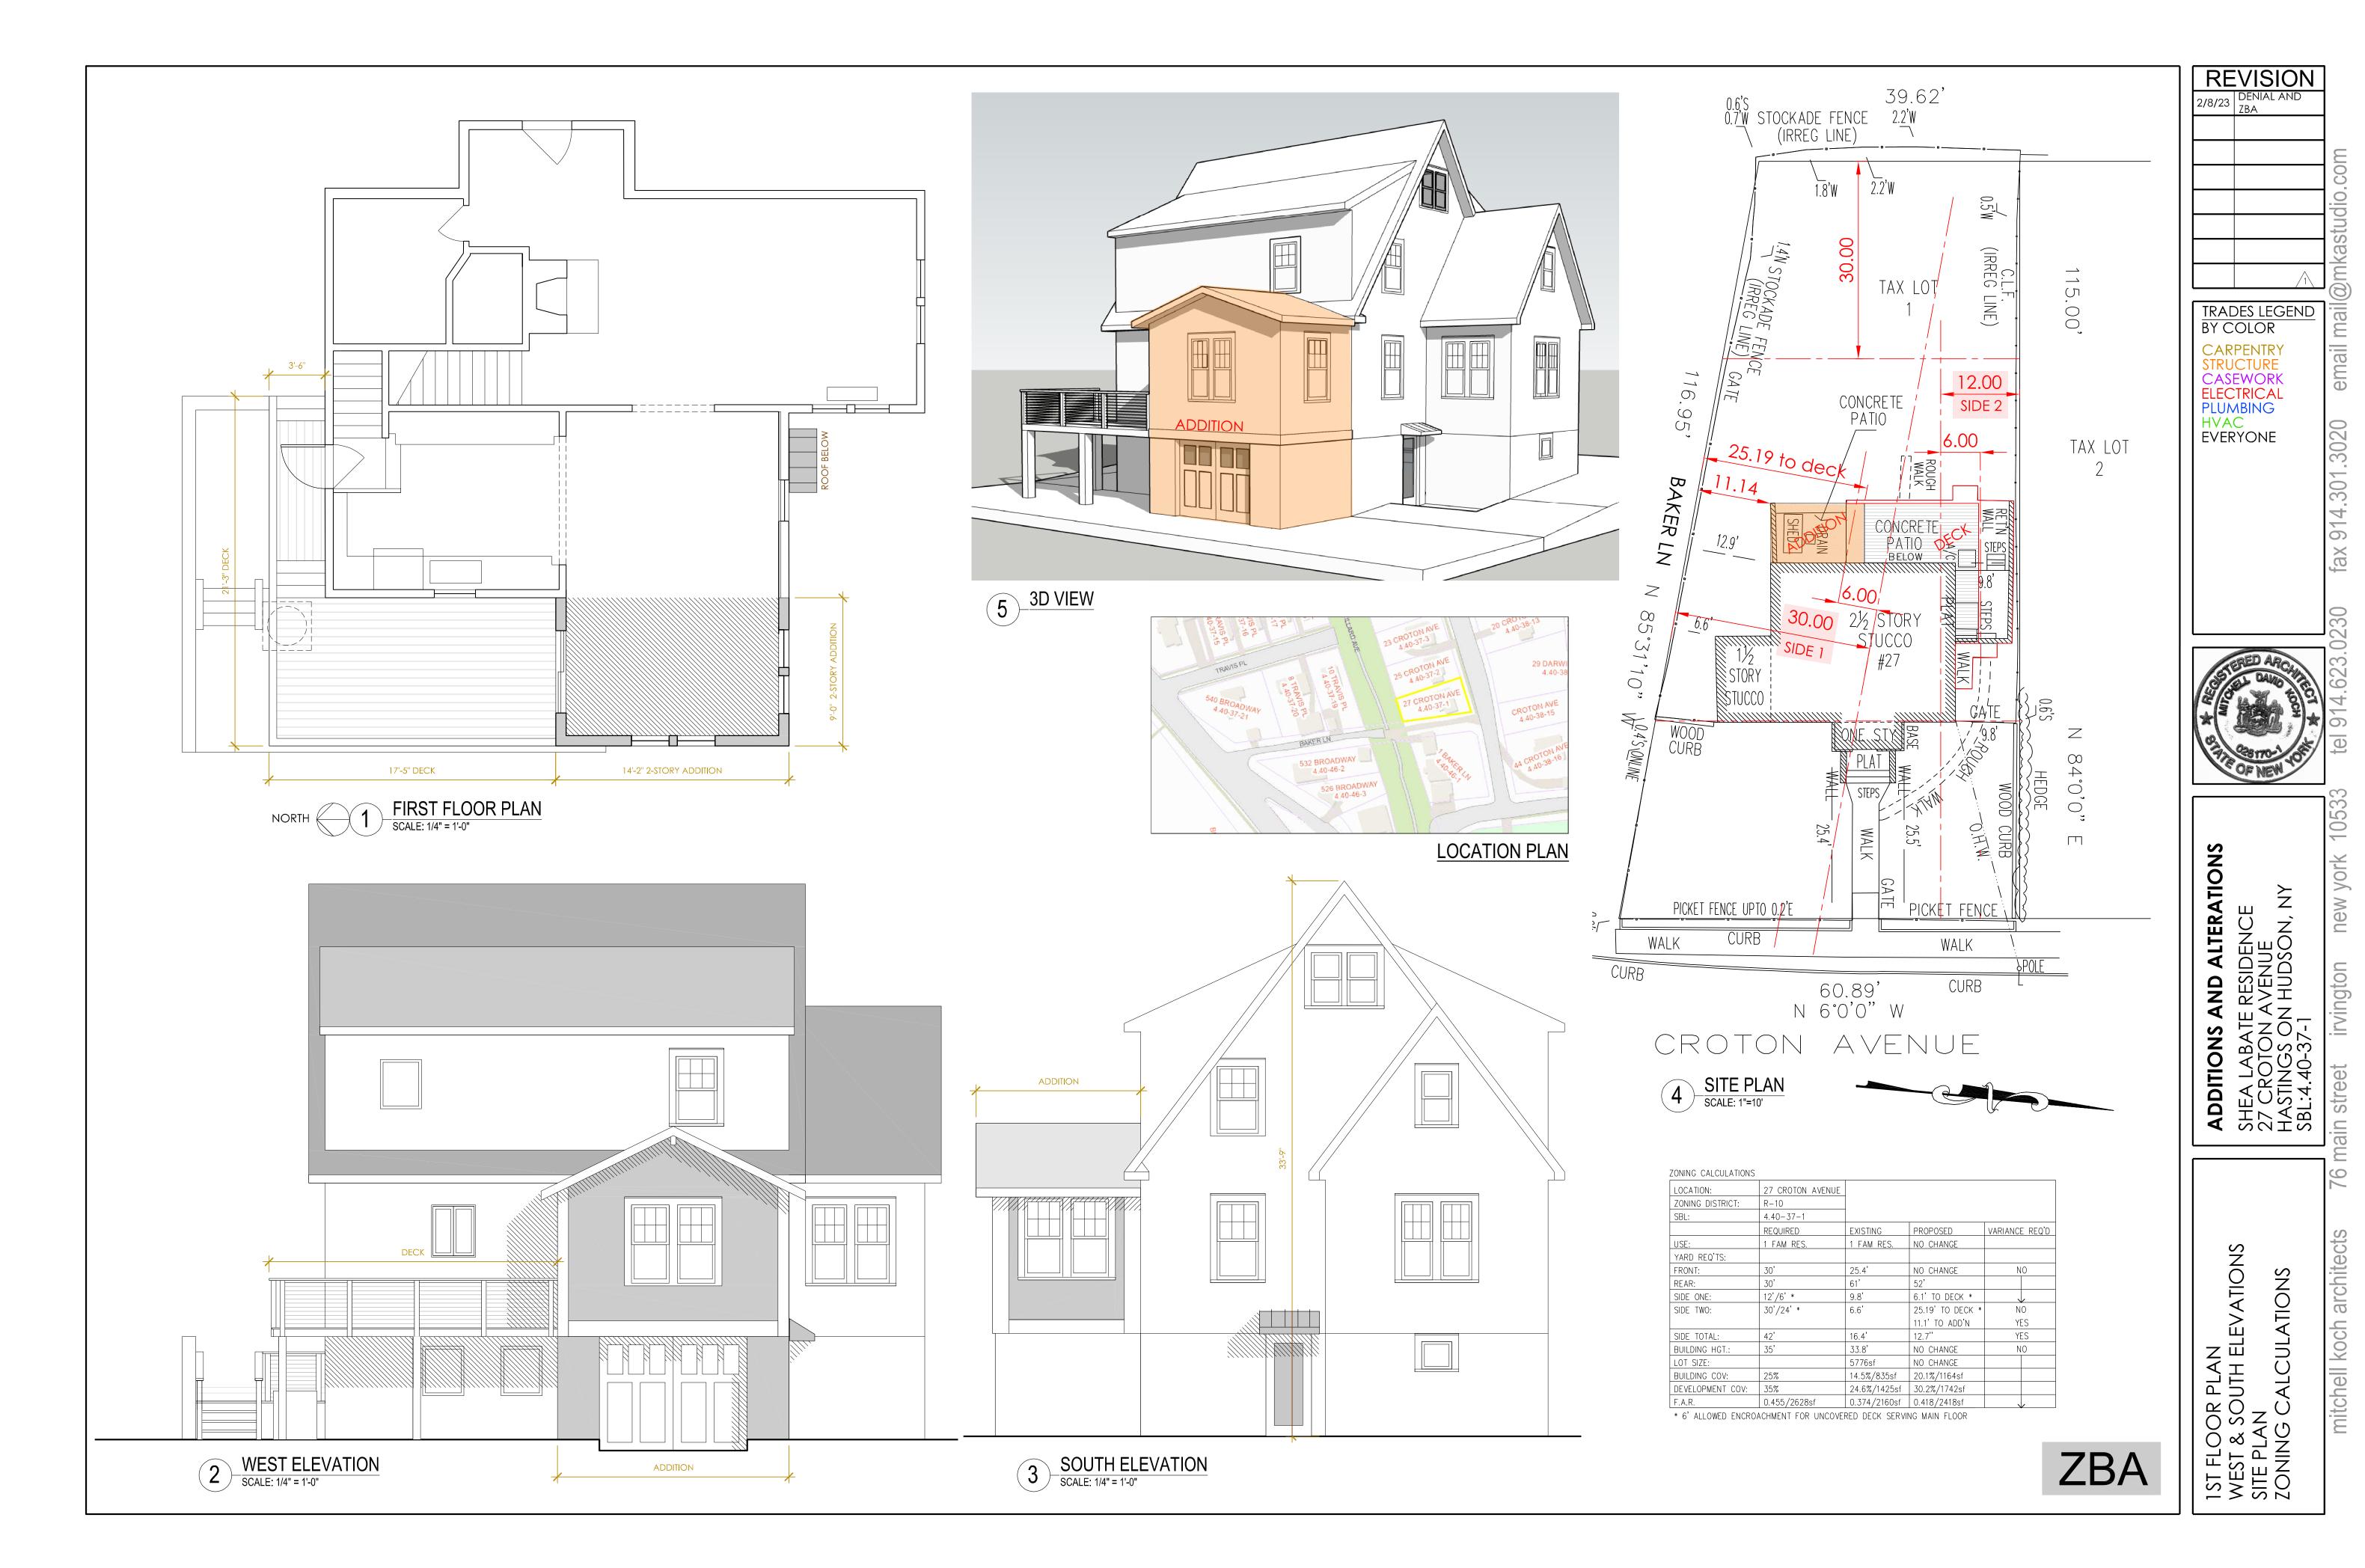

The project they have asked me to help with includes a 129sf addition to their home comprising a garage extension at the basement level and an extension of their dining room above it; and a 200sf deck. Interestingly, the deck is conforming to the zoning requirements but the addition is not.

This family of four is outgrowing their home and more room is desperately needed. Thru a small extension the kitchen would be able to expand into the dining room and the dining area push out toward the back. The garage which does double duty as a storage would also benefit from an extension. The benefits of a kitchen level deck do not require any explanation.

There is a paper street (Baker Lane) on the south side of their property, making the required side setback 30'.

The existing house is non-conforming on that side. And while the proposed addition is set back more than 8' from that side of the house, what would otherwise be a very small non-conformity, is unfortunately a larger one.

#### **ZONING REQUIREMENTS:**

| YARD SETBACKS        |
|----------------------|
| (Principal Structure |

|                     | REQUIRED | EXISTING | PROPOSED           |
|---------------------|----------|----------|--------------------|
| FRONT               | 30'      | 25.4'    | NO CHANGE          |
| REAR                | 30'      | 6.6'     | 52'                |
| SIDE ONE SOUTH YARD | 30'      | 6.6'     | 11.14' TO ADDITION |
| SIDE TWO NORTH YARD | 12'      | 9.8'     | NO CHANGE          |
| TOTAL OF TWO SIDES  | 42'      | 16.4'    | 21.2'              |

#### LOT COVERAGE

|                                   | PERMITTED                   | EXISTING                                                                                                                                                                                                                                                                                                                                                                                                                                                                                                                                                                                                                                                                                                                                                                                                                                                                                                                                                                                                                                                                                                                                                                                                                                                                                                                                                                                                                                                                                                                                                                                                                                                                                                                                                                                                                                                                                                                                                                                                                                                                                                                       | PROPOSED                                |
|-----------------------------------|-----------------------------|--------------------------------------------------------------------------------------------------------------------------------------------------------------------------------------------------------------------------------------------------------------------------------------------------------------------------------------------------------------------------------------------------------------------------------------------------------------------------------------------------------------------------------------------------------------------------------------------------------------------------------------------------------------------------------------------------------------------------------------------------------------------------------------------------------------------------------------------------------------------------------------------------------------------------------------------------------------------------------------------------------------------------------------------------------------------------------------------------------------------------------------------------------------------------------------------------------------------------------------------------------------------------------------------------------------------------------------------------------------------------------------------------------------------------------------------------------------------------------------------------------------------------------------------------------------------------------------------------------------------------------------------------------------------------------------------------------------------------------------------------------------------------------------------------------------------------------------------------------------------------------------------------------------------------------------------------------------------------------------------------------------------------------------------------------------------------------------------------------------------------------|-----------------------------------------|
| LOT AREA                          | 10,000                      | 5,776                                                                                                                                                                                                                                                                                                                                                                                                                                                                                                                                                                                                                                                                                                                                                                                                                                                                                                                                                                                                                                                                                                                                                                                                                                                                                                                                                                                                                                                                                                                                                                                                                                                                                                                                                                                                                                                                                                                                                                                                                                                                                                                          | NO CHANGE                               |
| *BLDG. COVERAGE/<br>% OF LOT AREA | 2500/25<br>THIS LOT 1444/25 | 835/14.5                                                                                                                                                                                                                                                                                                                                                                                                                                                                                                                                                                                                                                                                                                                                                                                                                                                                                                                                                                                                                                                                                                                                                                                                                                                                                                                                                                                                                                                                                                                                                                                                                                                                                                                                                                                                                                                                                                                                                                                                                                                                                                                       | 1164/20.1                               |
| *DEVELOPMENT                      | 3500/35                     |                                                                                                                                                                                                                                                                                                                                                                                                                                                                                                                                                                                                                                                                                                                                                                                                                                                                                                                                                                                                                                                                                                                                                                                                                                                                                                                                                                                                                                                                                                                                                                                                                                                                                                                                                                                                                                                                                                                                                                                                                                                                                                                                |                                         |
| COVERAGE/                         | THIS LOT 2022/35            | 1425/24.6                                                                                                                                                                                                                                                                                                                                                                                                                                                                                                                                                                                                                                                                                                                                                                                                                                                                                                                                                                                                                                                                                                                                                                                                                                                                                                                                                                                                                                                                                                                                                                                                                                                                                                                                                                                                                                                                                                                                                                                                                                                                                                                      | 1724/30.2                               |
| % OF LOT AREA                     |                             | The state of the s | *************************************** |