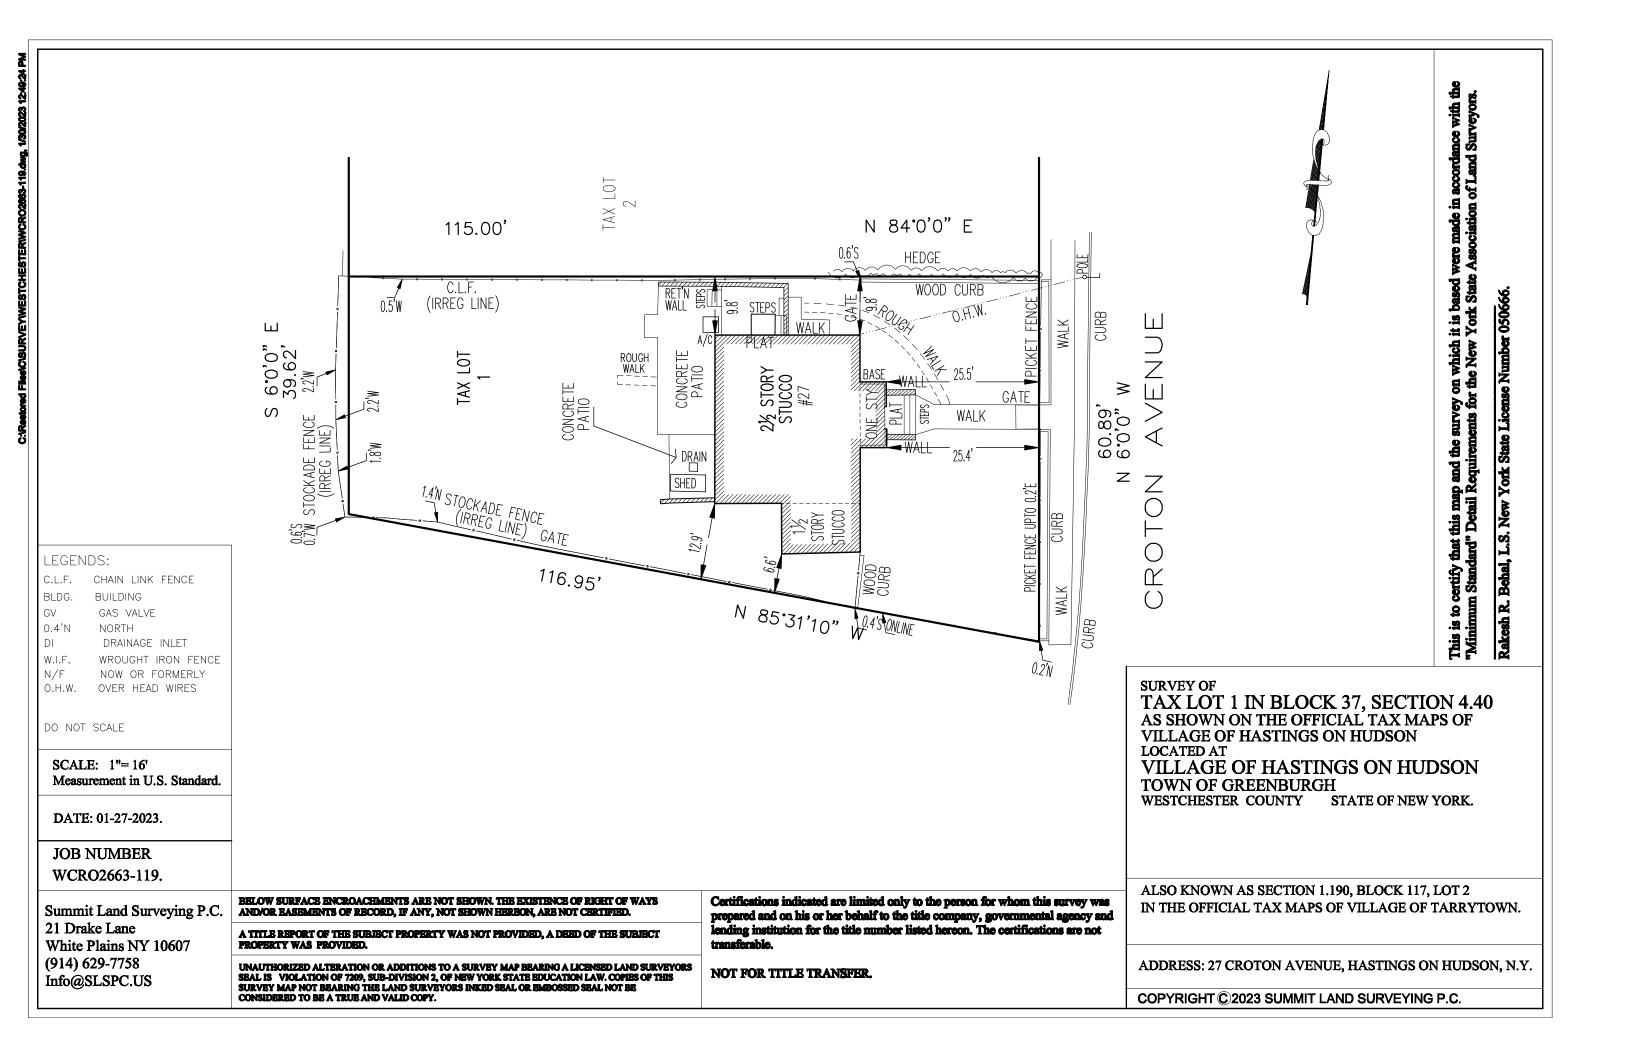

There is a paper street (Baker Lane) on the south side of their property, making the required side setback 30'.

The existing house is non-conforming on that side. And while the proposed addition is set back more than 8' from that side of the house, what would otherwise be a very small non-conformity, is unfortunately a larger one.

#### **ZONING REQUIREMENTS:**

| YARD SETBACKS        |
|----------------------|
| (Principal Structure |

|                     | REQUIRED | EXISTING | PROPOSED           |
|---------------------|----------|----------|--------------------|
| FRONT               | 30'      | 25.4'    | NO CHANGE          |
| REAR                | 30'      | 6.6'     | 52'                |
| SIDE ONE SOUTH YARD | 30'      | 6.6'     | 11.14' TO ADDITION |
| SIDE TWO NORTH YARD | 12'      | 9.8'     | NO CHANGE          |
| TOTAL OF TWO SIDES  | 42'      | 16.4'    | 21.2'              |