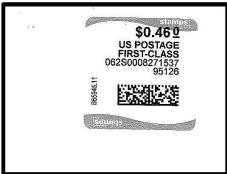

## **Pre-Cancelled Postage**

Sample of Pre-Cancelled Postage

<u>**Pre-Cancelled Postage**</u> – The above image contains a sample of mail where the postage used was a pre-cancelled stamp, such as the ones purchased from stamps.com. Letters using pre-stamped postage do not receive the United States Postal Service (USPS) postmark. The Village Clerk's Office uses the date we receive these envelopes in our office to determine if a payment is timely or delinquent.