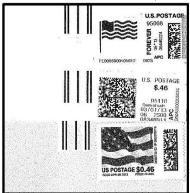

## **Automated Postal Center (APC) Postage**

Sample of Automated Postal Center (APC) Stamps

<u>Standard Postage</u> – The above images contain sample mail where the postage used were from stamps purchased from machines located in United States Postal Service (USPS) lobbies. These types of postage may or may not have purchase dates on them. Letters using APC postage do not receive the USPS postmark. The Village Clerk's Office uses the date we receive these envelopes in our office to determine if a payment is timely or delinquent.