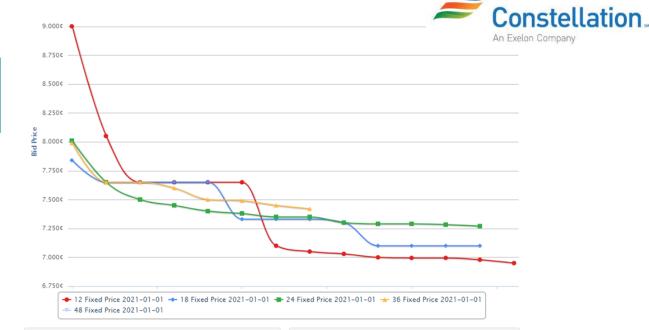

Commercial Green
Supply

**7.100 cents** 

for 18 months

|          | 12<br>Month     | 18 Month                   | 24<br>Month     | 36<br>Month     | 48<br>Month |
|----------|-----------------|----------------------------|-----------------|-----------------|-------------|
| Best Bid | 6.950c          | 7.100c                     | 7.270¢          | 7.420¢          |             |
| Supplier | Indra<br>Energy | Constellation<br>NewEnergy | Indra<br>Energy | Indra<br>Energy |             |

Best Bids

| Current blus               |             |             |             |             |             |  |
|----------------------------|-------------|-------------|-------------|-------------|-------------|--|
| Supplier                   | 12<br>Month | 18<br>Month | 24<br>Month | 36<br>Month | 48<br>Month |  |
| Indra Energy               | 6.950¢      | 7.330¢      | 7.270¢      | 7.420¢      |             |  |
| Constellation<br>NewEnergy | 6.979¢      | 7.100¢      | 7.283¢      |             |             |  |
| Eligo Energy               | 7.650¢      | 7.650¢      | 7.350¢      | 7.450¢      |             |  |
| Genie<br>Energy            | 8.050c      | 7.840c      | 8.010¢      | 7.990c      |             |  |