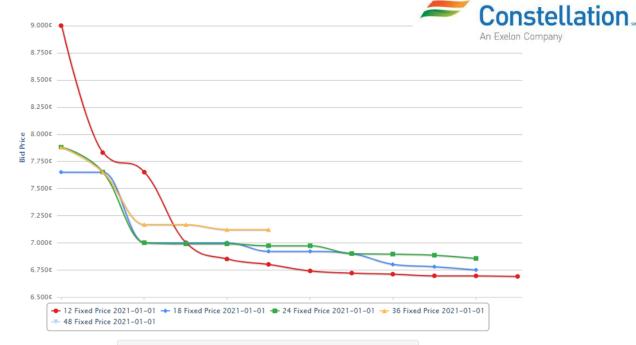

# WESTCHESTER POWER: BID RESULTS & 2021 CONTRACT

Residential Standard Supply

**6.749** cents

for 18 months

| Best Bids |                            |                            |                            |                 |             |  |
|-----------|----------------------------|----------------------------|----------------------------|-----------------|-------------|--|
|           | 12 Month                   | 18 Month                   | 24 Month                   | 36<br>Month     | 48<br>Month |  |
| Best Bid  | 6.689¢                     | 6.749¢                     | 6.855¢                     | 7.121¢          |             |  |
| Supplier  | Constellation<br>NewEnergy | Constellation<br>NewEnergy | Constellation<br>NewEnergy | Eligo<br>Energy |             |  |

**Residential Green** Supply

7.405 cents

for 18 months

| Best Bids |                 |                            |                 |                 |             |  |
|-----------|-----------------|----------------------------|-----------------|-----------------|-------------|--|
|           | 12<br>Month     | 18 Month                   | 24<br>Month     | 36<br>Month     | 48<br>Month |  |
| Best Bid  | 7.340¢          | 7.405¢                     | 7.500c          | 7.890c          |             |  |
| Supplier  | Indra<br>Energy | Constellation<br>NewEnergy | Indra<br>Energy | Indra<br>Energy |             |  |

| Current Bids               |        |             |        |        |             |  |  |
|----------------------------|--------|-------------|--------|--------|-------------|--|--|
| Supplier                   |        | 18<br>Month |        |        | 48<br>Month |  |  |
| Indra Energy               | 7.340c | 7.600¢      | 7.500¢ | 7.890c |             |  |  |
| Constellation<br>NewEnergy | 7.347¢ | 7.405¢      | 7.505¢ |        |             |  |  |
| Eligo Energy               | 7.490c | 7.667¢      | 7.775¢ | 7.970c |             |  |  |
| Genie<br>Energy            | 8.680¢ | 8.500¢      | 8.730¢ | 8.730¢ |             |  |  |

Commercial Standard Supply

**6.445** cents

for 18 months

|          | 12<br>Month     | 18 Month                   | 24<br>Month     | 36<br>Month     | 48<br>Month |
|----------|-----------------|----------------------------|-----------------|-----------------|-------------|
| Best Bid | 6.305¢          | 6.445¢                     | 6.590¢          | 6.790¢          |             |
| Supplier | Indra<br>Energy | Constellation<br>NewEnergy | Indra<br>Energy | Indra<br>Energy |             |

| Current Bids               |        |             |        |        |             |  |  |
|----------------------------|--------|-------------|--------|--------|-------------|--|--|
| Supplier                   |        | 18<br>Month |        | -      | 48<br>Month |  |  |
| Indra Energy               | 6.305¢ | 6.800¢      | 6.590¢ | 6.790¢ |             |  |  |
| Constellation<br>NewEnergy | 6.307¢ | 6.445¢      | 6.600¢ |        |             |  |  |
| Eligo Energy               | 6.500¢ | 6.600¢      | 6.700¢ | 6.800¢ |             |  |  |
| Genie<br>Energy            | 7.200¢ | 6.990¢      | 7.160c | 7.140c |             |  |  |

Commercial Green
Supply

**7.100 cents** 

for 18 months

|          | 12<br>Month     | 18 Month                   | 24<br>Month     | 36<br>Month     | 48<br>Month |
|----------|-----------------|----------------------------|-----------------|-----------------|-------------|
| Best Bid | 6.950c          | 7.100c                     | 7.270¢          | 7.420¢          |             |
| Supplier | Indra<br>Energy | Constellation<br>NewEnergy | Indra<br>Energy | Indra<br>Energy |             |

Best Bids

| Current blus               |             |             |             |             |             |  |
|----------------------------|-------------|-------------|-------------|-------------|-------------|--|
| Supplier                   | 12<br>Month | 18<br>Month | 24<br>Month | 36<br>Month | 48<br>Month |  |
| Indra Energy               | 6.950¢      | 7.330¢      | 7.270¢      | 7.420¢      |             |  |
| Constellation<br>NewEnergy | 6.979¢      | 7.100¢      | 7.283¢      |             |             |  |
| Eligo Energy               | 7.650¢      | 7.650¢      | 7.350¢      | 7.450¢      |             |  |
| Genie<br>Energy            | 8.050c      | 7.840c      | 8.010¢      | 7.990c      |             |  |