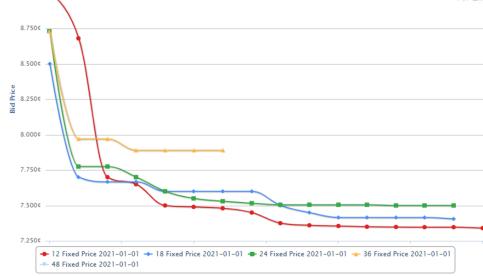

**Residential Green** Supply

7.405 cents

for 18 months

| Best Bids |                 |                            |                 |                 |             |  |
|-----------|-----------------|----------------------------|-----------------|-----------------|-------------|--|
|           | 12<br>Month     | 18 Month                   | 24<br>Month     | 36<br>Month     | 48<br>Month |  |
| Best Bid  | 7.340¢          | 7.405¢                     | 7.500c          | 7.890c          |             |  |
| Supplier  | Indra<br>Energy | Constellation<br>NewEnergy | Indra<br>Energy | Indra<br>Energy |             |  |

| Current Bids               |        |             |        |        |             |  |  |
|----------------------------|--------|-------------|--------|--------|-------------|--|--|
| Supplier                   |        | 18<br>Month |        |        | 48<br>Month |  |  |
| Indra Energy               | 7.340c | 7.600¢      | 7.500¢ | 7.890c |             |  |  |
| Constellation<br>NewEnergy | 7.347¢ | 7.405¢      | 7.505¢ |        |             |  |  |
| Eligo Energy               | 7.490c | 7.667¢      | 7.775¢ | 7.970c |             |  |  |
| Genie<br>Energy            | 8.680¢ | 8.500¢      | 8.730¢ | 8.730¢ |             |  |  |