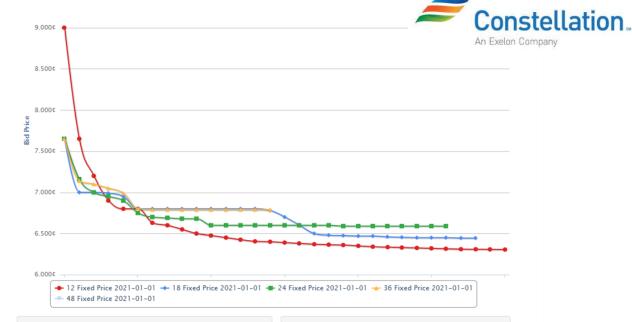

# WESTCHESTER POWER: BID RESULTS & 2021 CONTRACT

Residential Standard Supply

**6.749** cents

for 18 months

| Best Bids |                            |                            |                            |                 |             |  |
|-----------|----------------------------|----------------------------|----------------------------|-----------------|-------------|--|
|           | 12 Month                   | 18 Month                   | 24 Month                   | 36<br>Month     | 48<br>Month |  |
| Best Bid  | 6.689¢                     | 6.749¢                     | 6.855¢                     | 7.121¢          |             |  |
| Supplier  | Constellation<br>NewEnergy | Constellation<br>NewEnergy | Constellation<br>NewEnergy | Eligo<br>Energy |             |  |

| Current Bids               |        |             |        |        |             |  |  |
|----------------------------|--------|-------------|--------|--------|-------------|--|--|
| Supplier                   |        | 18<br>Month |        |        | 48<br>Month |  |  |
| Indra Energy               | 7.340c | 7.600¢      | 7.500¢ | 7.890c |             |  |  |
| Constellation<br>NewEnergy | 7.347¢ | 7.405¢      | 7.505¢ |        |             |  |  |
| Eligo Energy               | 7.490c | 7.667¢      | 7.775¢ | 7.970c |             |  |  |
| Genie<br>Energy            | 8.680¢ | 8.500¢      | 8.730¢ | 8.730¢ |             |  |  |