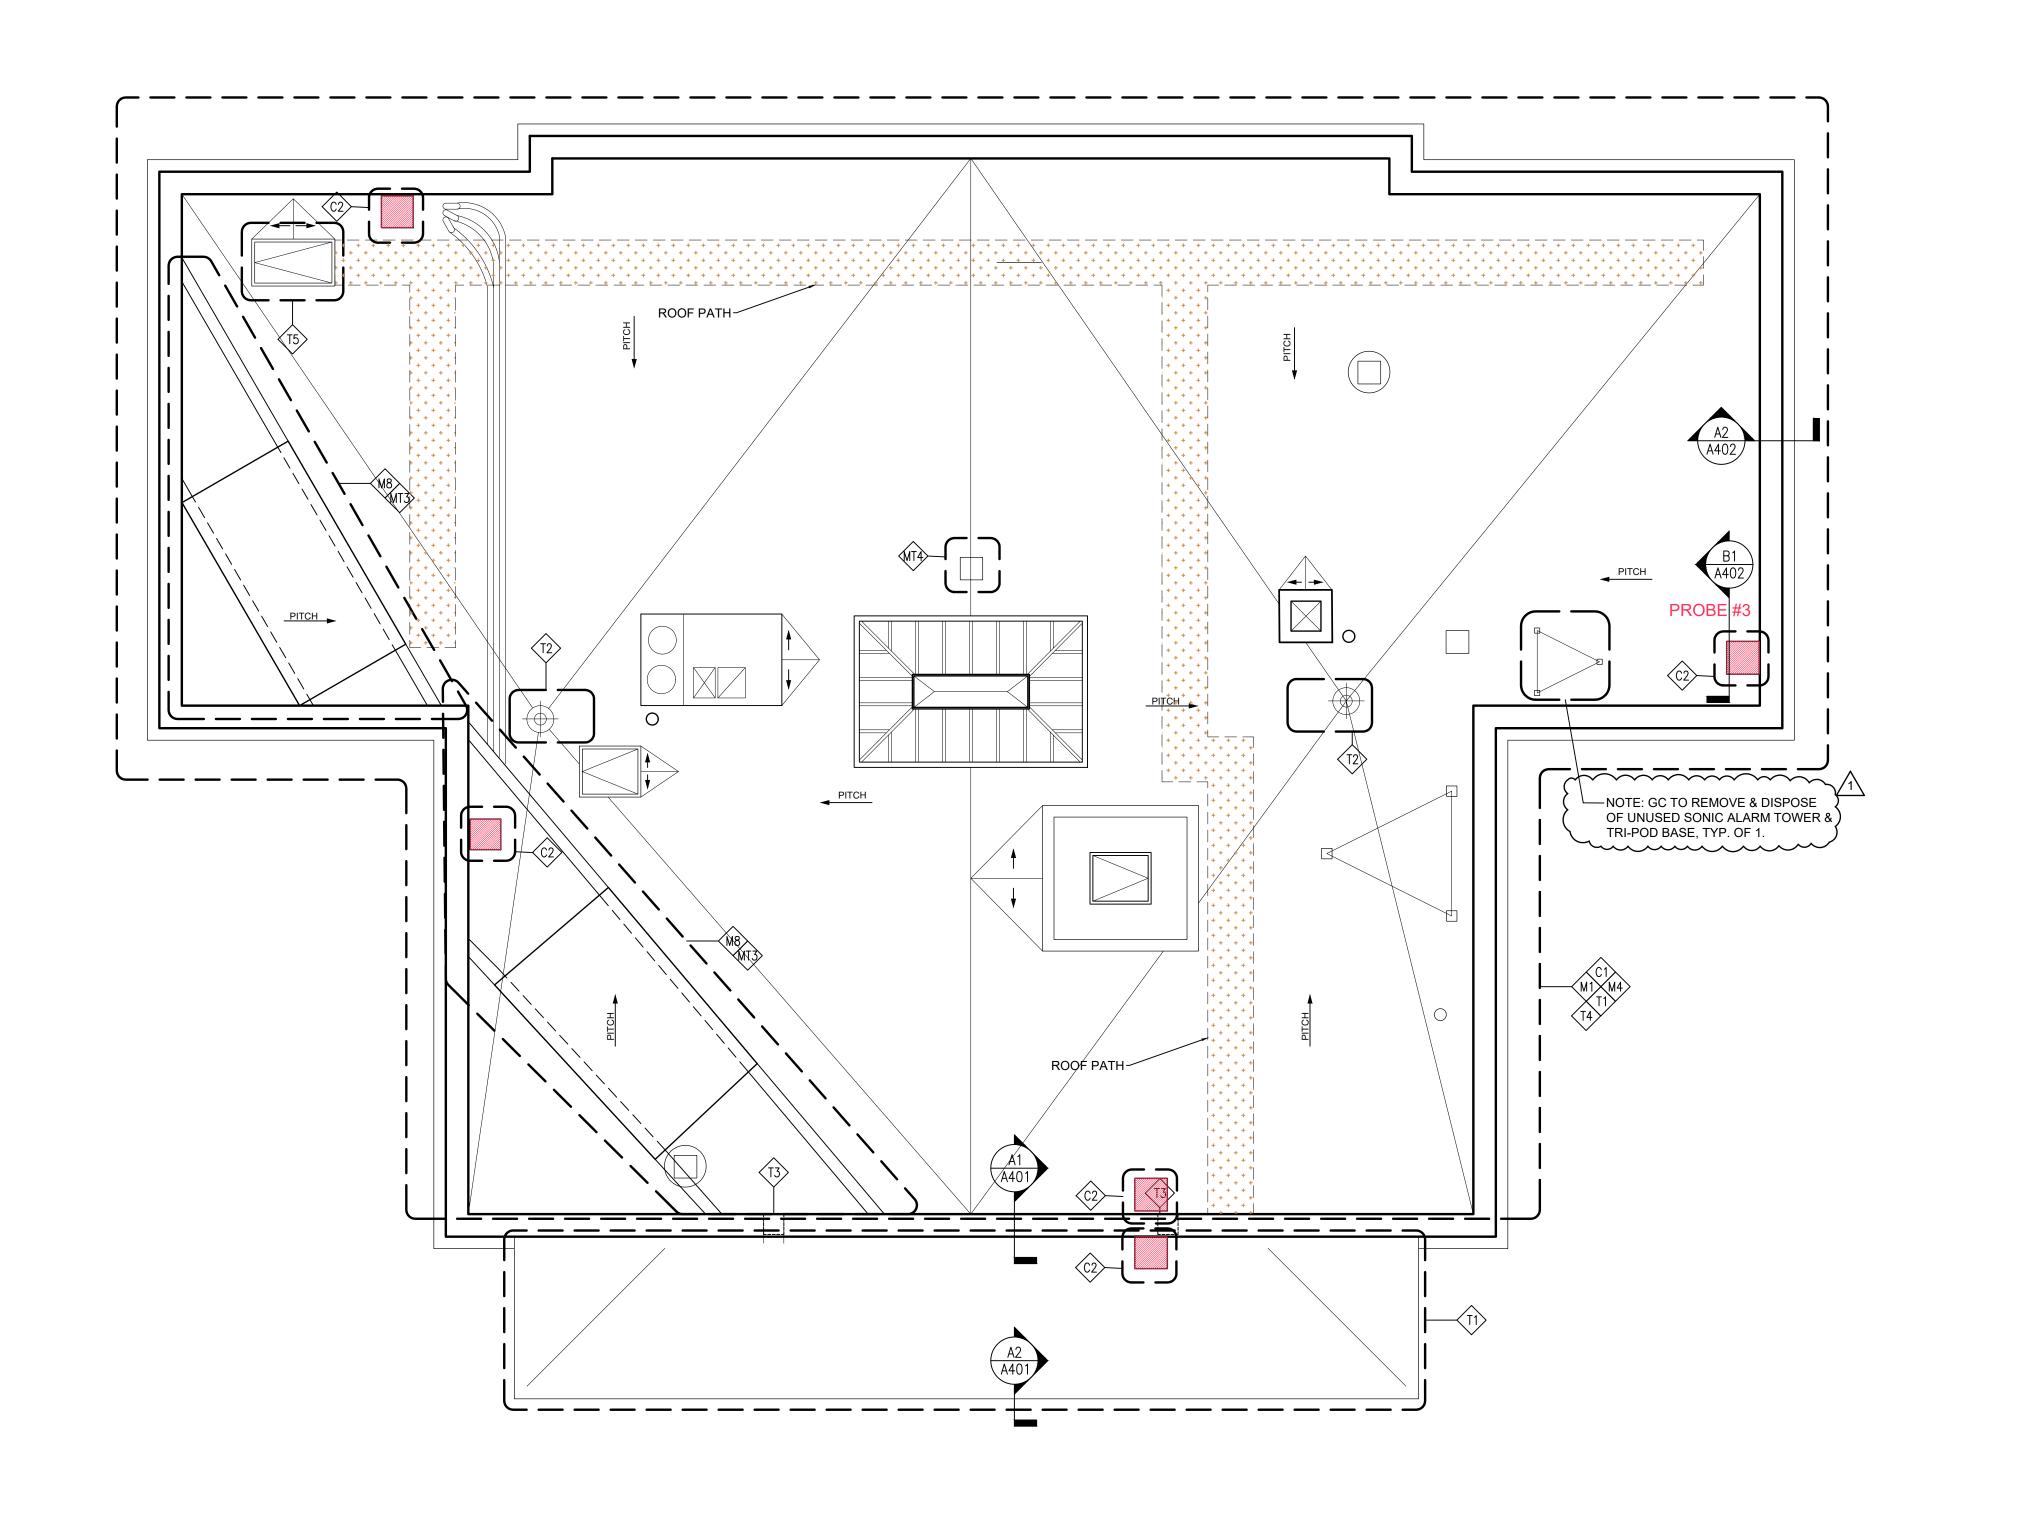

#### **Unused Sonic Alarm Tower & Tri-pod Base**

Please refer to the updated A-102.00 sheet attached regarding removal of unused sonic alarm tower and tri-pod base.

\_\_\_\_\_

GENERAL NOTES:
1- COORDINATION FOR REMOVAL OF ALL
TELECOMMUNICATIONS EQUIPMENT, SIRENS,
CABLES, ETC. MOUNTED TO THE ROOF OR
PARAPETS SHALL BE COORDINATED BY
OWNERSHIP.

- 2- EXISTING STEEL DUNNAGE SHALL REMAIN IN PLACE DURING THE COURSE OF CONSTRUCTION
- DRODOCED DOOF DATH FINAL LOCATION
- 3- PROPOSED ROOF PATH FINAL LOCATION T.B.D. DURING CONSTRUCTION

## HASTINGS-ON-HUDSON VILLAGE HALL

PHASE 3: ROOF REPLACEMENT AND REPAIRS

7 MAPLE AVE, HASTINGS ON HUDSON, NY 10706

PROPOSED ROOF PLAN

|                  | $\Delta_{-102}$ | $\cap$  |
|------------------|-----------------|---------|
|                  | DWG No:         |         |
|                  | CHK BY:         | LE      |
|                  | DRAWING BY:     | AD      |
|                  | PROJECT No:     | 2118    |
| SEAL & SIGNATURE | DATE:           | 10/31/2 |

A-102.00

A1 PROPOSED ROOF PLAN

3/16"=1'-0