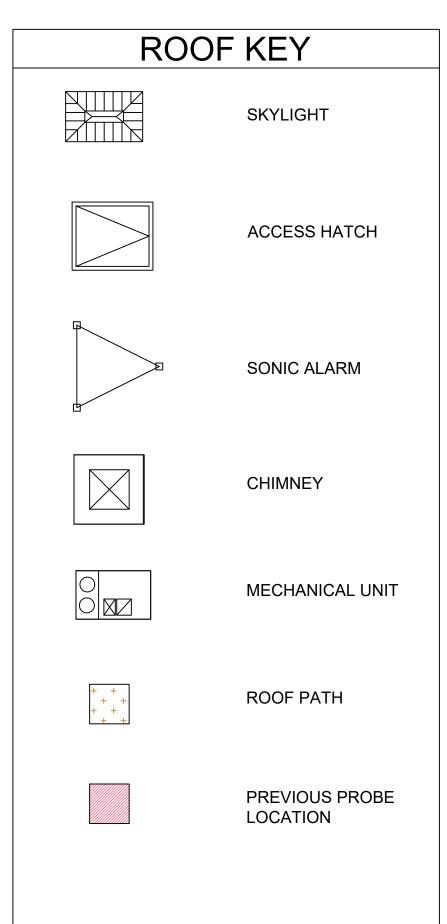

## HASTINGS-ON-HUDSON VILLAGE HALL

PHASE 3: ROOF REPLACEMENT AND REPAIRS

7 MAPLE AVE, HASTINGS ON HUDSON, NY 10706

PROPOSED ROOF PLAN

|                  | $\Delta_{-102}$ | $\cap$  |
|------------------|-----------------|---------|
|                  | DWG No:         |         |
|                  | CHK BY:         | LE      |
|                  | DRAWING BY:     | AD      |
|                  | PROJECT No:     | 2118    |
| SEAL & SIGNATURE | DATE:           | 10/31/2 |

A-102.00

A1 PROPOSED ROOF PLAN

3/16"=1'-0