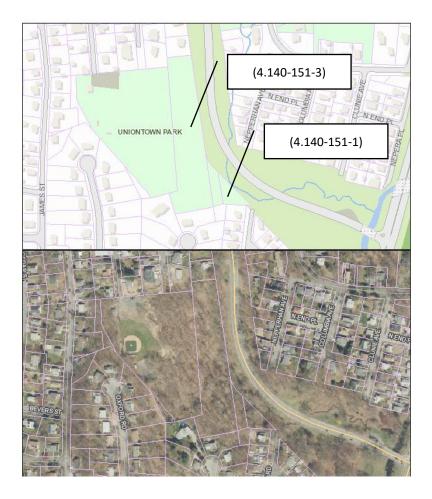

#### Farragut Parkway Parcels (West)

- (4.140-151-1)
- Dedicated by resolution in 1992
- (4.140-151-3)
- Dedicated by resolution in 1992

#### Uniontown Park

- (4.140-151-12)
- Dedicated by resolution in 2021