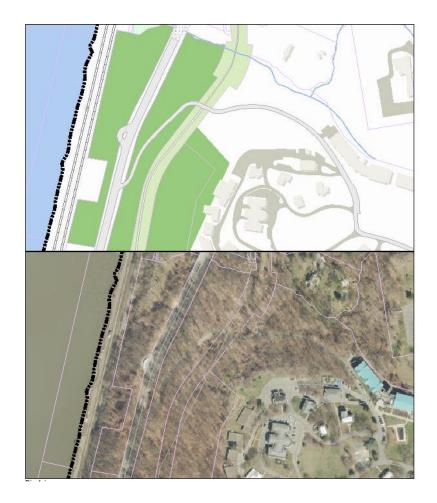

## Ravensdale Woods & Farragut Parkway Parcel (East)

- Ravensdale Woods
  - (4.120-134-38)
  - Dedicated by resolution in 1992
- Farragut Parkway Parcel (East)
  - (4.120-136-1)
  - Dedicated by resolution in 1992

#### Farragut Parkway Parcels (West)

- (4.140-151-1)
- Dedicated by resolution in 1992
- (4.140-151-3)
- Dedicated by resolution in 1992