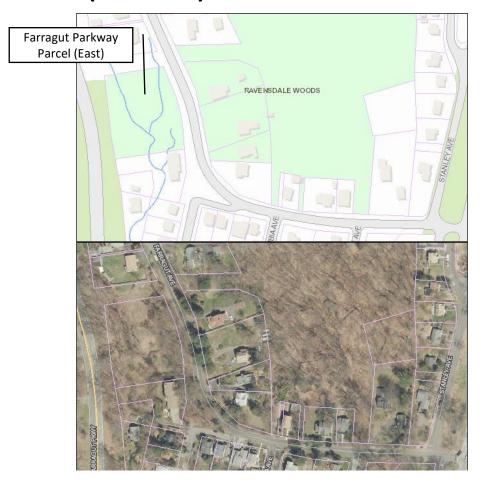

## Ravensdale Woods & Farragut Parkway Parcel (East)

- Ravensdale Woods
  - (4.120-134-38)
  - Dedicated by resolution in 1992
- Farragut Parkway Parcel (East)
  - (4.120-136-1)
  - Dedicated by resolution in 1992