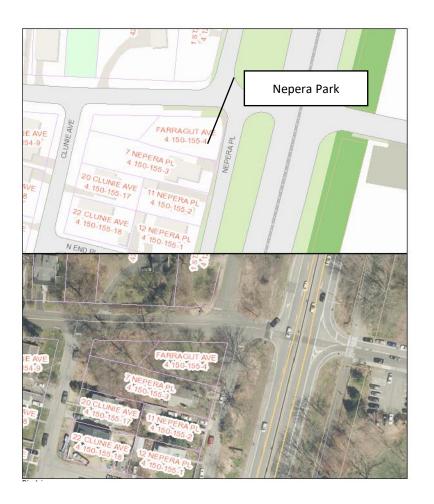

Park



- (4.80-69-4)
- (4.80-69-5)
- (4.80-69-6)
- Dedicated by deed and resolution in 1986.

#### **Riverview Park**



- (4.100-93-6)
- Dedicated by resolution in 1959, as Riverside Park

## Ravensdale Woods & Farragut Parkway Parcel (East)



- Ravensdale Woods
  - (4.120-134-38)
  - Dedicated by resolution in 1992
- Farragut Parkway Parcel (East)
  - (4.120-136-1)
  - Dedicated by resolution in 1992

#### 9A Saw Mill Lofts Parcel



- (4.60-46-3.4SA)
- (4.60-46-3.4SH)
- Dedicated by deed in 2018

#### Farragut Parkway Parcels (West)



- (4.140-151-1)
- Dedicated by resolution in 1992
- (4.140-151-3)
- Dedicated by resolution in 1992

#### Hubbard Extension Trail (Graham Park)



- (4.130-139-1.2)
- Dedicated by deed from Graham School in 2003. Shown in dark green.

#### Nepera Park



- (4.150-155-4)
- Dedicated by deed in 1999

#### Fraser Park



- (4.110-105-5)
- Dedicated by deed in 1934

#### Uniontown Park



- (4.140-151-12)
- Dedicated by resolution in 2021

#### Hillside Park and Woods



- Hillside Park
  - (4.81-76-6)
  - (4.81-76-11)
  - Dedicated by resolution in 2021
- Hillside Woods
  - (4.81-76-3)
  - Dedicated by resolution in 2021

#### Vest Pocket Park



- (4.70-56-6)
- Dedicated by resolution in 2021

### Lefurgy Park



- (4.90-89-6)
- (4.90-89-14)
- Dedicated by resolution in 2021

#### Zinsser Park



- (4.40-26-11)
- Dedicated by resolution in 2021

#### Wagner Plaza



- (4.30-21-10)
- Dedicated by resolution in 2021





- (4.70-49-5)
- Dedicated by resolution 2021

#### Villard Pocket Park



- (4.40-37-13)
- Dedicated by resolution in 2021