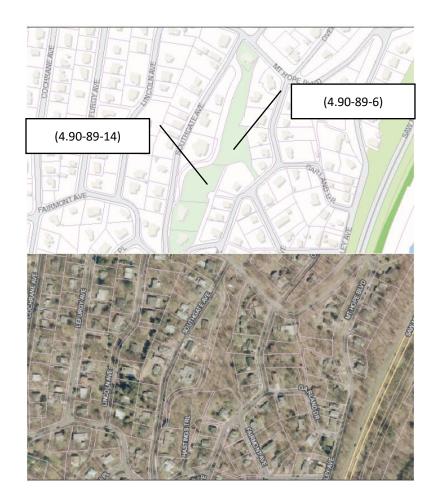

### Lefurgy Park

- (4.90-89-6)
- (4.90-89-14)
- Dedicated by resolution in 2021