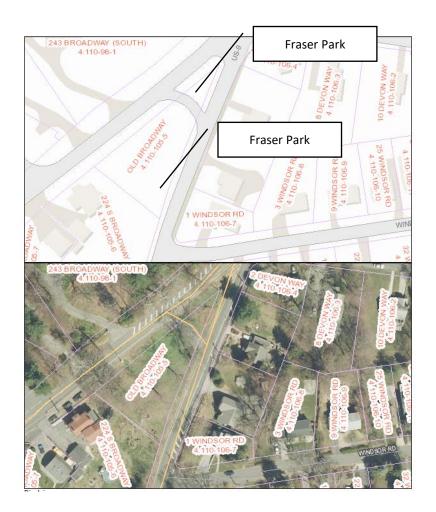

deed and resolution in 1986.

#### **Riverview Park**



- (4.100-93-6)
- Dedicated by resolution in 1959, as Riverside Park

## Ravensdale Woods & Farragut Parkway Parcel (East)



- Ravensdale Woods
  - (4.120-134-38)
  - Dedicated by resolution in 1992
- Farragut Parkway Parcel (East)
  - (4.120-136-1)
  - Dedicated by resolution in 1992

#### 9A Saw Mill Lofts Parcel



- (4.60-46-3.4SA)
- (4.60-46-3.4SH)
- Dedicated by deed in 2018

#### Farragut Parkway Parcels (West)



- (4.140-151-1)
- Dedicated by resolution in 1992
- (4.140-151-3)
- Dedicated by resolution in 1992

#### Hubbard Extension Trail (Graham Park)



- (4.130-139-1.2)
- Dedicated by deed from Graham School in 2003. Shown in dark green.

#### Nepera Park



- (4.150-155-4)
- Dedicated by deed in 1999

#### Fraser Park



- (4.110-105-5)
- Dedicated by deed in 1934

#### Uniontown Park



- (4.140-151-12)
- Dedicated by resolution in 2021

#### Hillside Park and Woods



- Hillside Park
  - (4.81-76-6)
  - (4.81-76-11)
  - Dedicated by resolution in 2021
- Hillside Woods
  - (4.81-76-3)
  - Dedicated by resolution in 2021

#### Vest Pocket Park



- (4.70-56-6)
- Dedicated by resolution in 2021

### Lefurgy Park



- (4.90-89-6)
- (4.90-89-14)
- Dedicated by resolution in 2021

#### Zinsser Park



- (4.40-26-11)
- Dedicated by resolution in 2021

#### Wagner Plaza



- (4.30-21-10)
- Dedicated by resolution in 2021





- (4.70-49-5)
- Dedicated by resolution 2021

#### Villard Pocket Park



- (4.40-37-13)
- Dedicated by resolution in 2021

#### Quarry Park



- (4.70-58-1)
- Dedicated by resolution in