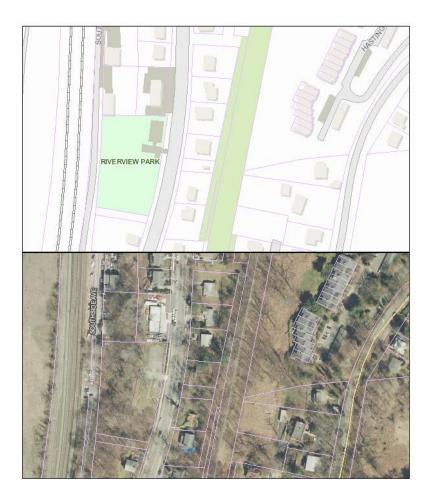

#### **Riverview Park**

- (4.100-93-6)
- Dedicated by resolution in 1959, as Riverside Park