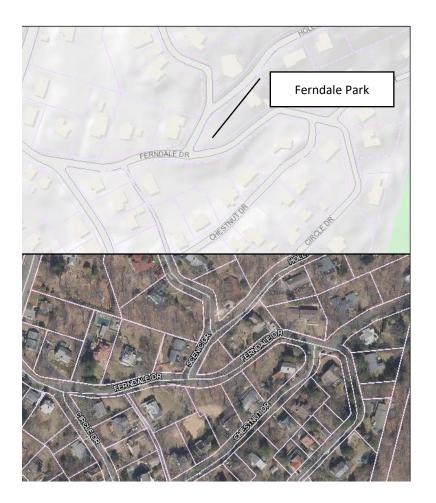

side Park
  - (4.81-76-6)
  - (4.81-76-11)
  - Dedicated by resolution in 2021
- Hillside Woods
  - (4.81-76-3)
  - Dedicated by resolution in 2021

#### Vest Pocket Park



- (4.70-56-6)
- Dedicated by resolution in 2021

### Lefurgy Park



- (4.90-89-6)
- (4.90-89-14)
- Dedicated by resolution in 2021

#### Zinsser Park



- (4.40-26-11)
- Dedicated by resolution in 2021

#### Wagner Plaza



- (4.30-21-10)
- Dedicated by resolution in 2021





- (4.70-49-5)
- Dedicated by resolution 2021

#### Villard Pocket Park



- (4.40-37-13)
- Dedicated by resolution in 2021

#### Quarry Park



- (4.70-58-1)
- Dedicated by resolution in 2023

#### Graham Park Additions



- (4.130-138-13.1, 4.130-139-25, 4.160-166-4, 4.160-167-5, 4.160-167-6)
- Dedicated by resolution 2023

#### Ferndale Park



- (4.40-36-6)
- Dedicated by resolution in 2023

#### Mount Hope Park



- (4.90-90-6)
- Dedicated by resolution in 2023