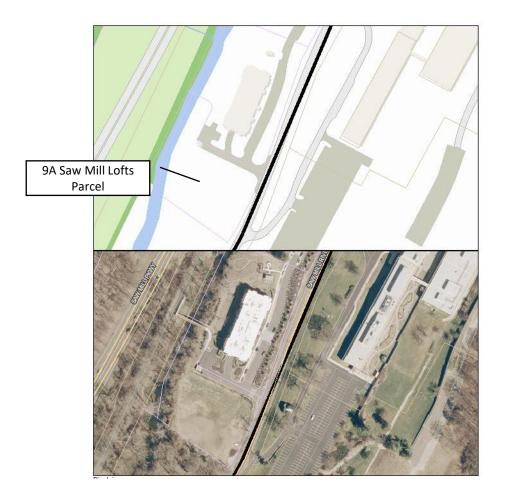

#### 9A Saw Mill Lofts Parcel

- (4.60-46-3.4SA)
- (4.60-46-3.4SH)
- Dedicated by deed in 2018