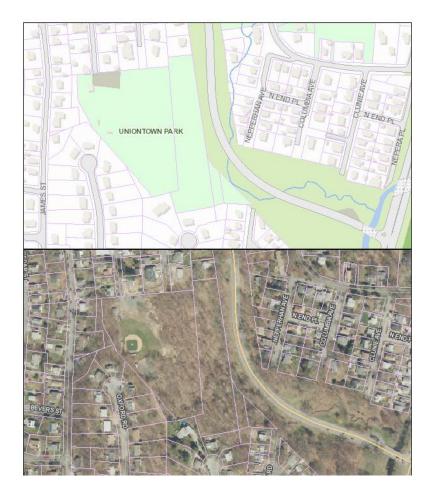

-6)
- Dedicated by resolution in 1959, as Riverside Park

## Ravensdale Woods & Farragut Parkway Parcel (East)



- Ravensdale Woods
  - (4.120-134-38)
  - Dedicated by resolution in 1992
- Farragut Parkway Parcel (East)
  - (4.120-136-1)
  - Dedicated by resolution in 1992

#### 9A Saw Mill Lofts Parcel



- (4.60-46-3.4SA)
- (4.60-46-3.4SH)
- Dedicated by deed in 2018

#### Farragut Parkway Parcels (West)



- (4.140-151-1)
- Dedicated by resolution in 1992
- (4.140-151-3)
- Dedicated by resolution in 1992

#### Hubbard Extension Trail (Graham Park)



- (4.130-139-1.2)
- Dedicated by deed from Graham School in 2003. Shown in dark green.

#### Nepera Park



- (4.150-155-4)
- Dedicated by deed in 1999

#### Fraser Park



- (4.110-105-5)
- Dedicated by deed in 1934

#### Uniontown Park



- (4.140-151-12)
- Dedicated by resolution in 2021

#### Hillside Park and Woods



- Hillside Park
  - (4.81-76-6)
  - (4.81-76-11)
  - Dedicated by resolution in 2021
- Hillside Woods
  - (4.81-76-3)
  - Dedicated by resolution in 2021

#### Vest Pocket Park



- (4.70-56-6)
- Dedicated by resolution in 2021

### Lefurgy Park



- (4.90-89-6)
- (4.90-89-14)
- Dedicated by resolution in 2021

#### Zinsser Park



- (4.40-26-11)
- Dedicated by resolution in 2021

#### Wagner Plaza



- (4.30-21-10)
- Dedicated by resolution in 2021





- (4.70-49-5)
- Dedicated by resolution 2021

#### Villard Pocket Park



- (4.40-37-13)
- Dedicated by resolution in 2021

#### Quarry Park



- (4.70-58-1)
- Dedicated by resolution in 2023

#### Graham Park Additions



- (4.130-138-13.1, 4.130-139-25,