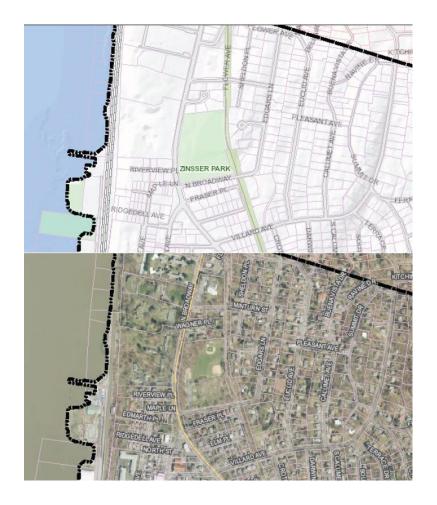

.140-151-1)
- Dedicated by resolution in 1992
- (4.140-151-3)
- Dedicated by resolution in 1992

#### Hubbard Extension Trail (Graham Park)



- (4.130-139-1.2)
- Dedicated by deed from Graham School in 2003. Shown in dark green.

#### Nepera Park



- (4.150-155-4)
- Dedicated by deed in 1999

#### Fraser Park



- (4.110-105-5)
- Dedicated by deed in 1934

#### Uniontown Park



- (4.140-151-12)
- Dedicated by resolution in 2021

#### Hillside Park and Woods



- Hillside Park
  - (4.81-76-6)
  - (4.81-76-11)
  - Dedicated by resolution in 2021
- Hillside Woods
  - (4.81-76-3)
  - Dedicated by resolution in 2021

#### Vest Pocket Park



- (4.70-56-6)
- Dedicated by resolution in 2021

### Lefurgy Park



- (4.90-89-6)
- (4.90-89-14)
- Dedicated by resolution in 2021

#### Zinsser Park



- (4.40-26-11)
- Dedicated by resolution in 2021

#### Wagner Plaza



- (4.30-21-10)
- Dedicated by resolution in 2021





- (4.70-49-5)
- Dedicated by resolution 2021

#### Villard Pocket Park



- (4.40-37-13)
- Dedicated by resolution in 2021

#### Quarry Park



- (4.70-58-1)
- Dedicated by resolution in 2023

#### Graham Park Additions



- (4.130-138-13.1, 4.130-139-25, 4.160-166-4, 4.160-167-5, 4.160-167-6)
- Dedicated by resolution 2023

#### Ferndale Park



- (4.40-36-6)
- Dedicated by resolution in 2023

#### Mount Hope Park



- (4.90-90-6)
- Dedicated by resolution in 2023