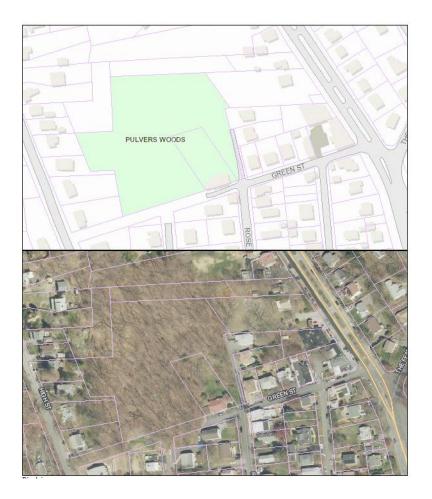

# Parkland in the Village of Hastings-on-Hudson



Dedications by Deed or Resolution Updated September 5, 2023

#### MacEachron Park & Kinnally Cove



- MacEachron Park
  - (4.30-19-7)
  - Dedicated by letters patent
- Kinnally Cove (formerly Marinello Cove) Park
  - (4.30-19-3)
  - Dedicated by resolution in 2002

#### Pulver's Woods



- (4.110-108-62)
- Dedicated by resolution in 1992

#### Draper Park



- (4.80-69-4)
- (4.80-69-5)
- (4.80-69-6)
- Dedicated by deed and resolution in 1986.

#### **Riverview Park**



- (4.100-93-6)
- Dedicated by resolution in 1959, as Riverside Park

## Ravensdale Woods & Farragut Parkway Parcel (East)



- Ravensdale Woods
  - (4.120-134-38)
  - Dedicated by resolution in 1992
- Farragut Parkway Parcel (East)
  - (4.120-136-1)
  - Dedicated by resolution in 1992

#### 9A Saw Mill Lofts Parcel



- (4.60-46-3.4SA)
- (4.60-46-3.4SH)
- Dedicated by deed in 2018

#### Farragut Parkway Parcels (West)



- (4.140-151-1)
- Dedicated by resolution in 1992
- (4.140-151-3)
- Dedicated by resolution in 1992

#### Hubbard Extension Trail (Graham Park)



- (4.130-139-1.2)
- Dedicated by deed fr