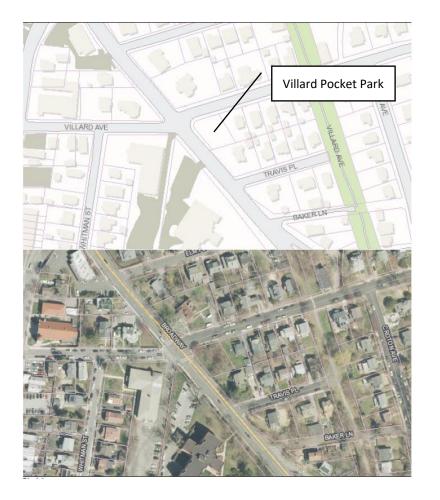

in 2003. Shown in dark green.

#### Nepera Park



- (4.150-155-4)
- Dedicated by deed in 1999

#### Fraser Park



- (4.110-105-5)
- Dedicated by deed in 1934

#### Uniontown Park



- (4.140-151-12)
- Dedicated by resolution in 2021

#### Hillside Park and Woods



- Hillside Park
  - (4.81-76-6)
  - (4.81-76-11)
  - Dedicated by resolution in 2021
- Hillside Woods
  - (4.81-76-3)
  - Dedicated by resolution in 2021

#### Vest Pocket Park



- (4.70-56-6)
- Dedicated by resolution in 2021

### Lefurgy Park



- (4.90-89-6)
- (4.90-89-14)
- Dedicated by resolution in 2021

#### Zinsser Park



- (4.40-26-11)
- Dedicated by resolution in 2021

#### Wagner Plaza



- (4.30-21-10)
- Dedicated by resolution in 2021





- (4.70-49-5)
- Dedicated by resolution 2021

#### Villard Pocket Park



- (4.40-37-13)
- Dedicated by resolution in 2021

#### Quarry Park



- (4.70-58-1)
- Dedicated by resolution in 2023

#### Graham Park Additions



- (4.130-138-13.1, 4.130-139-25, 4.160-166-4, 4.160-167-5, 4.160-167-6)
- Dedicated by resolution 2023

#### Ferndale Park



- (4.40-36-6)
- Dedicated by resolution in 2023

#### Mount Hope Park



- (4.90-90-6)
- Dedicated by resolution in 2023