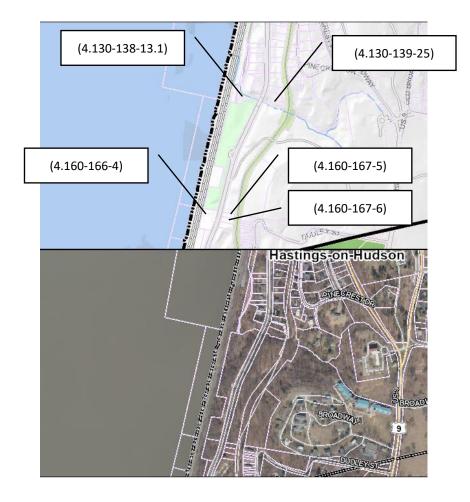

#### Graham Park Additions

- (4.130-138-13.1, 4.130-139-25, 4.160-166-4, 4.160-167-5, 4.160-167-6)
- Dedicated by resolution 2023