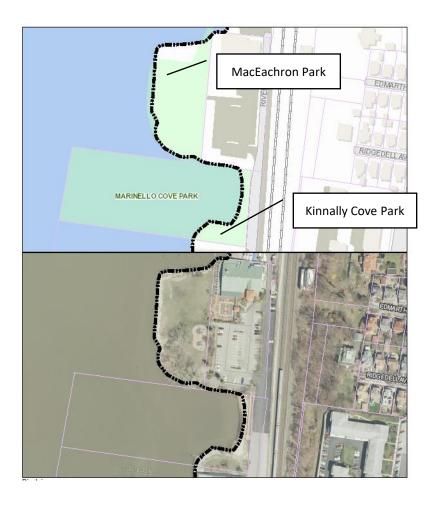

#### MacEachron Park & Kinnally Cove

- MacEachron Park
  - (4.30-19-7)
  - Dedicated by letters patent
- Kinnally Cove (formerly Marinello Cove) Park
  - (4.30-19-3)
  - Dedicated by resolution in 2002