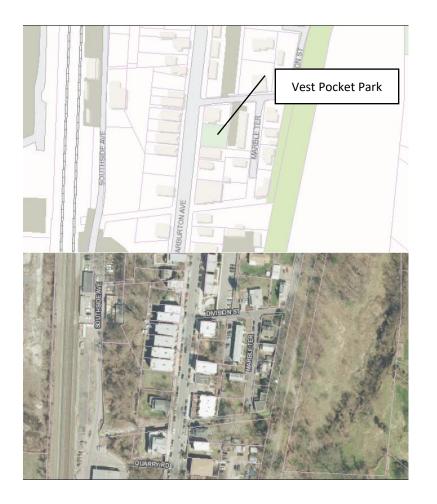

on in 1992

#### 9A Saw Mill Lofts Parcel



- (4.60-46-3.4SA)
- (4.60-46-3.4SH)
- Dedicated by deed in 2018

#### Farragut Parkway Parcels (West)



- (4.140-151-1)
- Dedicated by resolution in 1992
- (4.140-151-3)
- Dedicated by resolution in 1992

#### Hubbard Extension Trail (Graham Park)



- (4.130-139-1.2)
- Dedicated by deed from Graham School in 2003. Shown in dark green.

#### Nepera Park



- (4.150-155-4)
- Dedicated by deed in 1999

#### Fraser Park



- (4.110-105-5)
- Dedicated by deed in 1934

#### Uniontown Park



- (4.140-151-12)
- Dedicated by resolution in 2021

#### Hillside Park and Woods



- Hillside Park
  - (4.81-76-6)
  - (4.81-76-11)
  - Dedicated by resolution in 2021
- Hillside Woods
  - (4.81-76-3)
  - Dedicated by resolution in 2021

#### Vest Pocket Park



- (4.70-56-6)
- Dedicated by resolution in 2021

### Lefurgy Park



- (4.90-89-6)
- (4.90-89-14)
- Dedicated by resolution in 2021

#### Zinsser Park



- (4.40-26-11)
- Dedicated by resolution in 2021

#### Wagner Plaza



- (4.30-21-10)
- Dedicated by resolution in 2021





- (4.70-49-5)
- Dedicated by resolution 2021

#### Villard Pocket Park



- (4.40-37-13)
- Dedicated by resolution in 2021

#### Quarry Park



- (4.70-58-1)
- Dedicated by resolution in 2023

#### Graham Park Additions



- (4.130-138-13.1, 4.130-139-25, 4.160-166-4, 4.160-167-5, 4.160-167-6)
- Dedicated by resolution 2023

#### Ferndale Park



- (4.40-36-6)
- Dedicated by resolution in 2023

#### Mount Hope Park



- (4.90-90-6)
- Dedicated by resolution in 2023