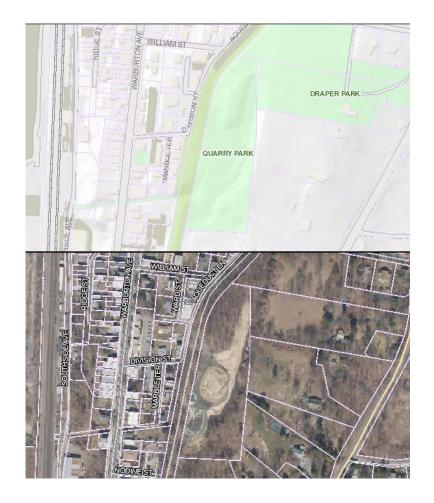

#### Draper Park

- (4.80-69-4)
- (4.80-69-5)
- (4.80-69-6)
- Dedicated by deed and resolution in 1986.

#### Quarry Park

- (4.70-58-1)
- Dedicated by resolution in 2023