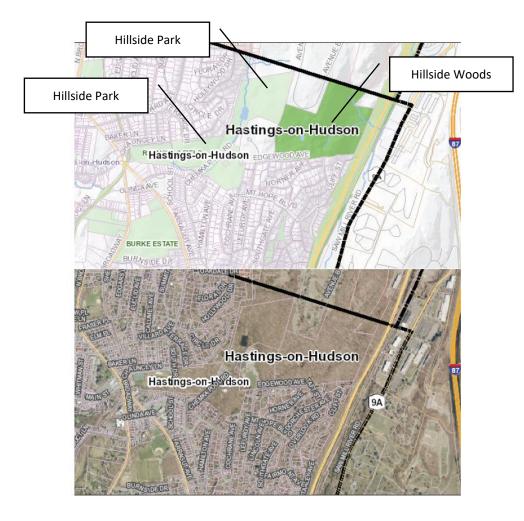

#### Hillside Park and Woods

- Hillside Park
  - (4.81-76-6)
  - (4.81-76-11)
  - Dedicated by resolution in 2021
- Hillside Woods
  - (4.81-76-3)
  - Dedicated by resolution in 2021