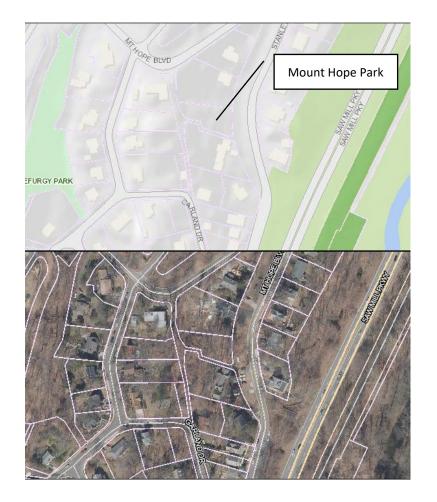

2021
- Hillside Woods
  - (4.81-76-3)
  - Dedicated by resolution in 2021

#### Vest Pocket Park



- (4.70-56-6)
- Dedicated by resolution in 2021

### Lefurgy Park



- (4.90-89-6)
- (4.90-89-14)
- Dedicated by resolution in 2021

#### Zinsser Park



- (4.40-26-11)
- Dedicated by resolution in 2021

#### Wagner Plaza



- (4.30-21-10)
- Dedicated by resolution in 2021





- (4.70-49-5)
- Dedicated by resolution 2021

#### Villard Pocket Park



- (4.40-37-13)
- Dedicated by resolution in 2021

#### Quarry Park



- (4.70-58-1)
- Dedicated by resolution in 2023

#### Graham Park Additions



- (4.130-138-13.1, 4.130-139-25, 4.160-166-4, 4.160-167-5, 4.160-167-6)
- Dedicated by resolution 2023

#### Ferndale Park



- (4.40-36-6)
- Dedicated by resolution in 2023

#### Mount Hope Park



- (4.90-90-6)
- Dedicated by resolution in 2023