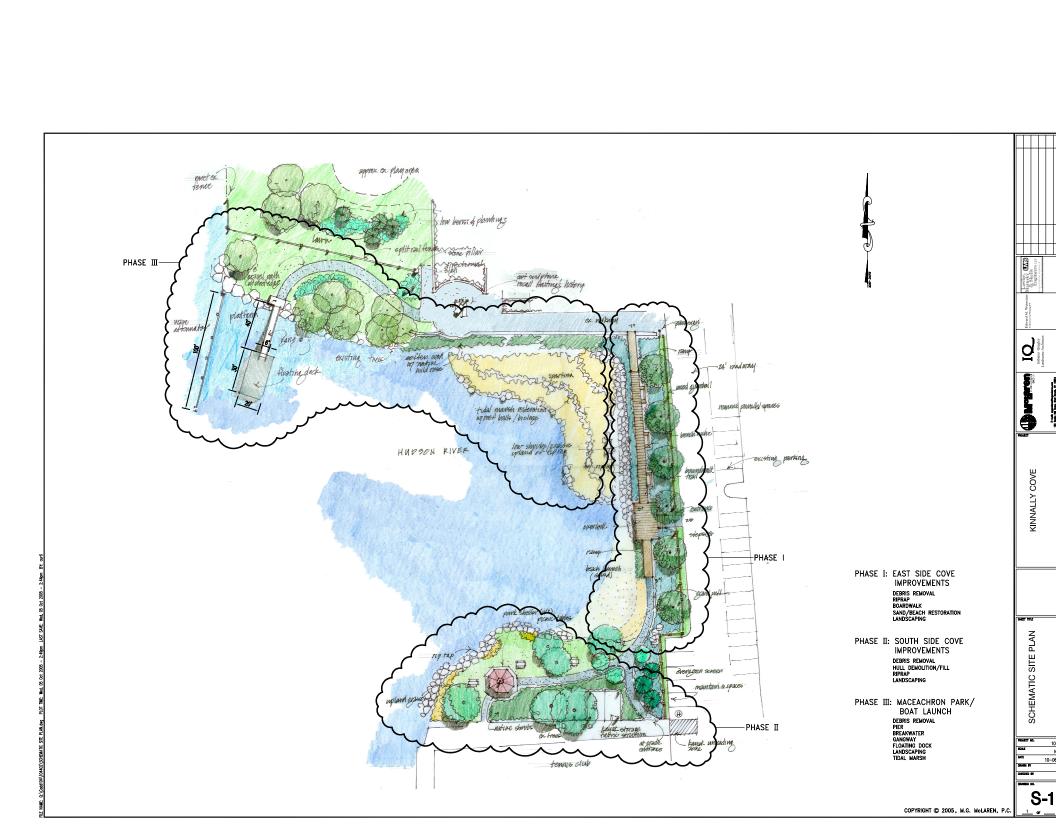

The second sheet of this addendum is a design from the early 2000's with a redesign of Kinnally Cove. The southern shore of MacEachron Park was included in this design.