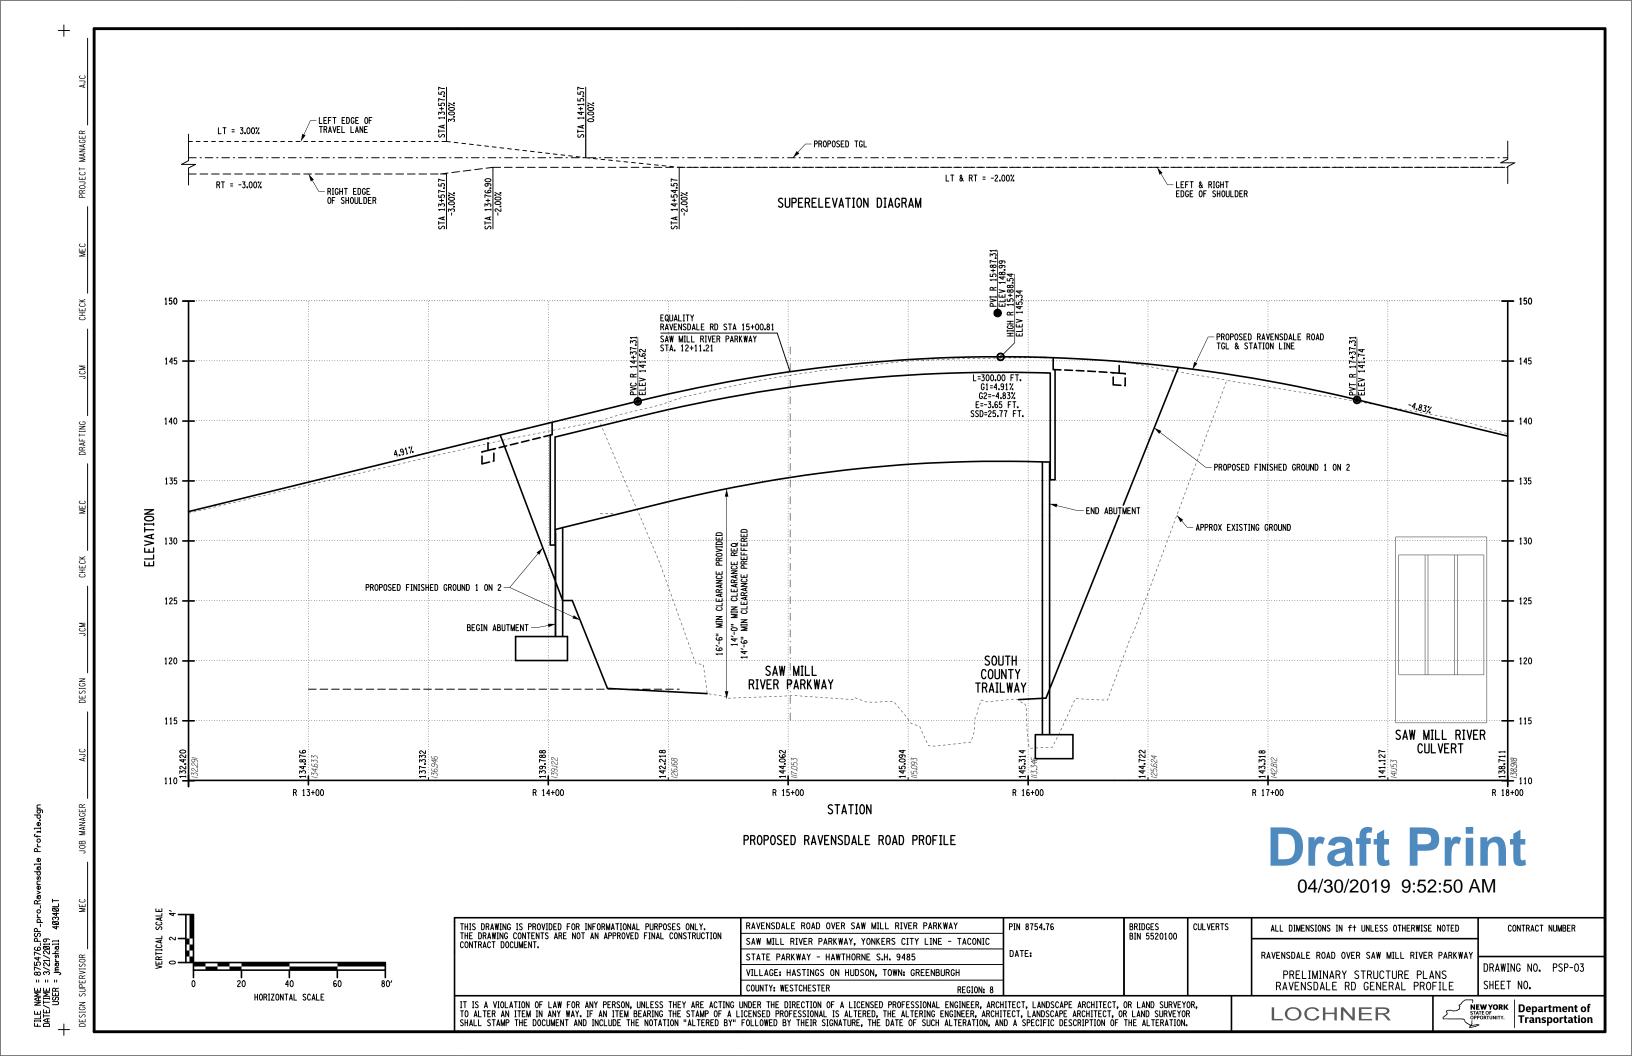

OUNTY: WESTCHESTER

DATE:

FIGURE A1



**Draft Print** 

04/30/2019 9:52:49 AM

| PIN 8754.76                   |               |  |
|-------------------------------|---------------|--|
| RAVENSDALE ROAD OVER SAW MILL | RIVER PARKWAY |  |
| COUNTY: WESTCHESTER           | REGION: 8     |  |
| DATE:                         |               |  |
|                               |               |  |

OPTION 2 TEMPORARY DETOUR STEEL BRIDGE

FIGURE A2

## **Draft Print**

04/30/2019 9:52:50 AM

| PIN 8754.76                   |               |
|-------------------------------|---------------|
| RAVENSDALE ROAD OVER SAW MILL | RIVER PARKWAY |
| COUNTY: WESTCHESTER           | REGION: 8     |
| DATE:                         |               |

OPTION 2 TEMPORARY DETOUR STEEL BRIDGE

FIGURE A3