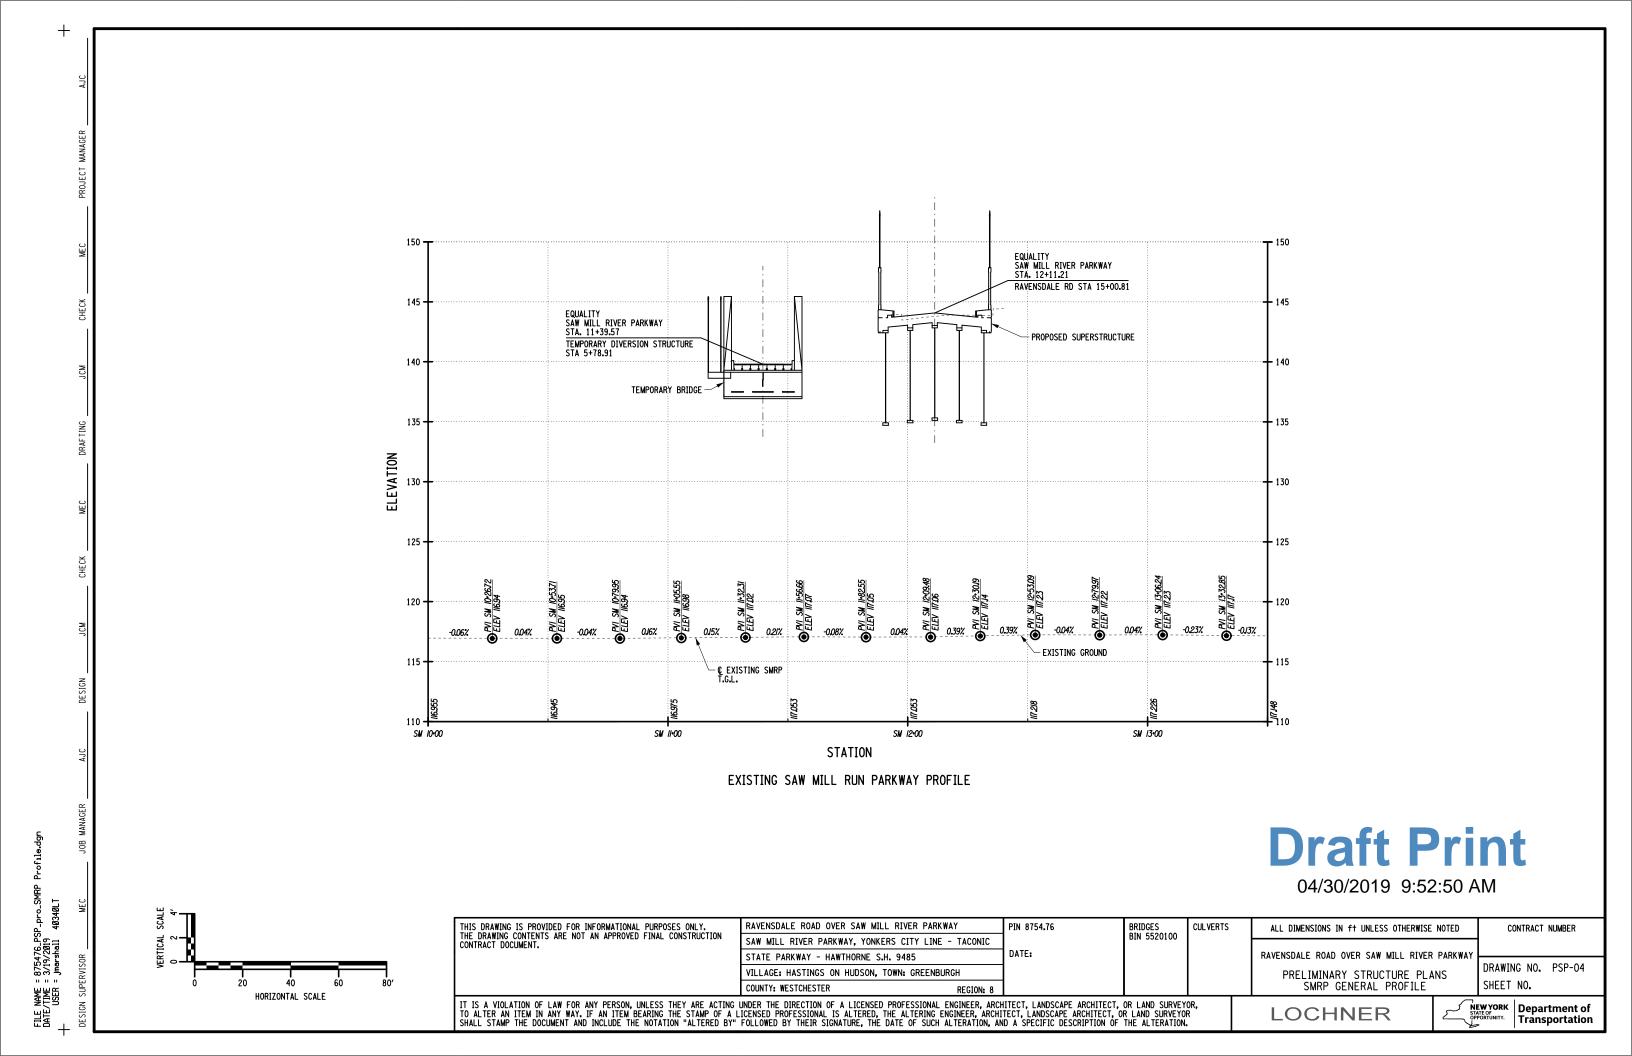

OPTION 2 TEMPORARY DETOUR STEEL BRIDGE

FIGURE A2

## **Draft Print**

04/30/2019 9:52:50 AM

| PIN 8754.76                   |               |
|-------------------------------|---------------|
| RAVENSDALE ROAD OVER SAW MILL | RIVER PARKWAY |
| COUNTY: WESTCHESTER           | REGION: 8     |
| DATE:                         |               |

OPTION 2 TEMPORARY DETOUR STEEL BRIDGE

FIGURE A3