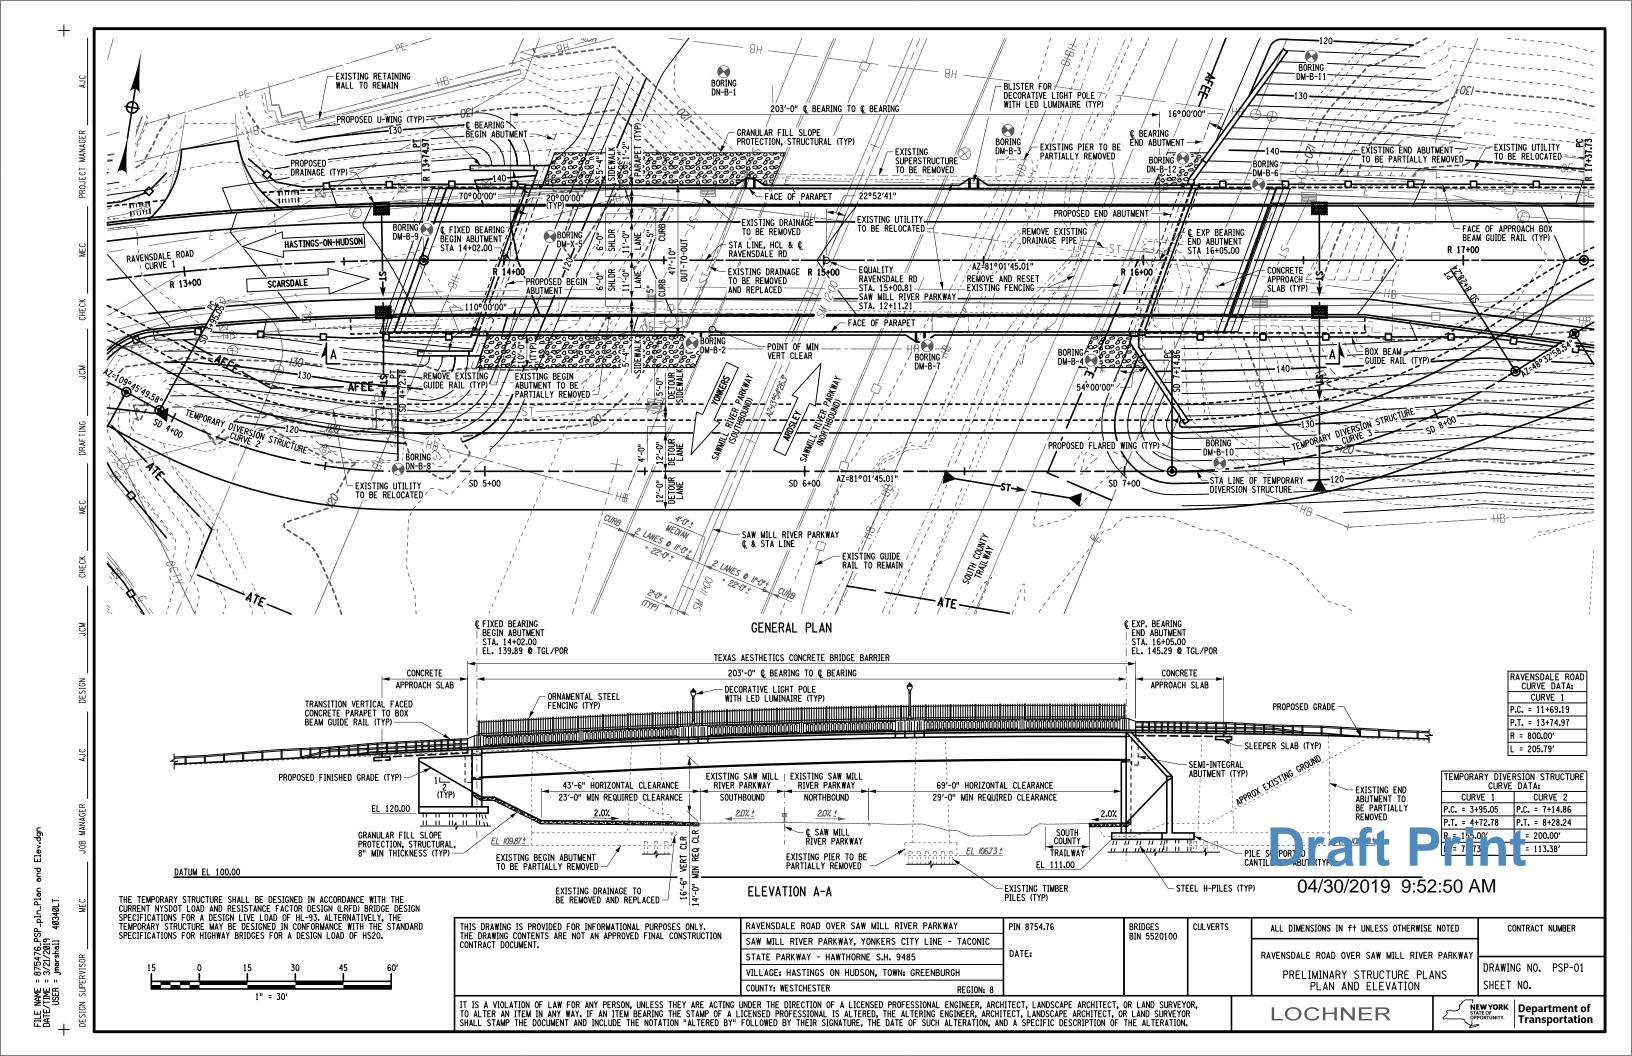

GE COUNTY: WESTCHESTER

DATE:

FIGURE A1



**Draft Print** 

04/30/2019 9:52:49 AM

| PIN 8754.76                   |               |  |
|-------------------------------|---------------|--|
| RAVENSDALE ROAD OVER SAW MILL | RIVER PARKWAY |  |
| COUNTY: WESTCHESTER           | REGION: 8     |  |
| DATE:                         |               |  |
|                               |               |  |

OPTION 2 TEMPORARY DETOUR STEEL BRIDGE

FIGURE A2

## **Draft Print**

04/30/2019 9:52:50 AM

| PIN 8754.76                   |               |
|-------------------------------|---------------|
| RAVENSDALE ROAD OVER SAW MILL | RIVER PARKWAY |
| COUNTY: WESTCHESTER           | REGION: 8     |
| DATE:                         |               |

OPTION 2 TEMPORARY DETOUR STEEL BRIDGE

FIGURE A3