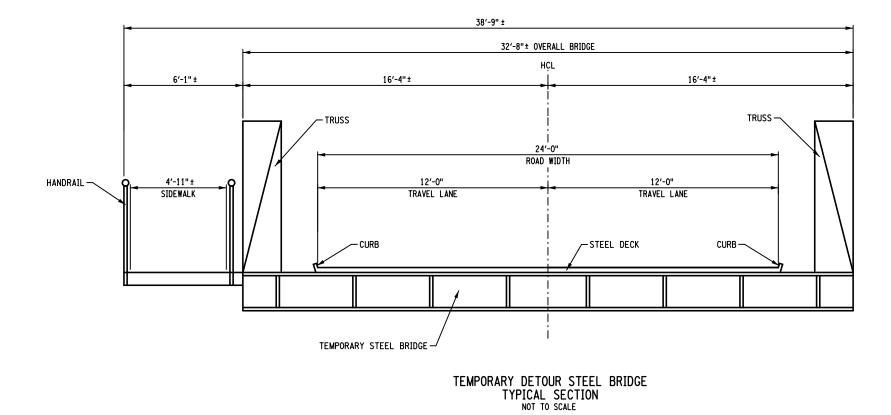

PROJECT NUMBER = 13572 FILE NAME = 875476\_PSP-pln\_Ravensdale Detour Plan DATE/TIME = 3/18/2019 USER = Jmarshall 40340LT

OPTION 2 TEMPORARY DETOUR STEEL BRIDGE COUNTY: WESTCHESTER

DATE:

FIGURE A1



**Draft Print** 

04/30/2019 9:52:49 AM

| PIN 8754.76                   |               |  |
|-------------------------------|---------------|--|
| RAVENSDALE ROAD OVER SAW MILL | RIVER PARKWAY |  |
| COUNTY: WESTCHESTER           | REGION: 8     |  |
| DATE:                         |               |  |
|                               |               |  |

OPTION 2 TEMPORARY DETOUR STEEL BRIDGE

FIGURE A2

## **Draft Print**

04/30/2019 9:52:50 AM

| PIN 8754.76                   |               |
|-------------------------------|---------------|
| RAVENSDALE ROAD OVER SAW MILL | RIVER PARKWAY |
| COUNTY: WESTCHESTER           | REGION: 8     |
| DATE:                         |               |

OPTION 2 TEMPORARY DETOUR STEEL BRIDGE

FIGURE A3