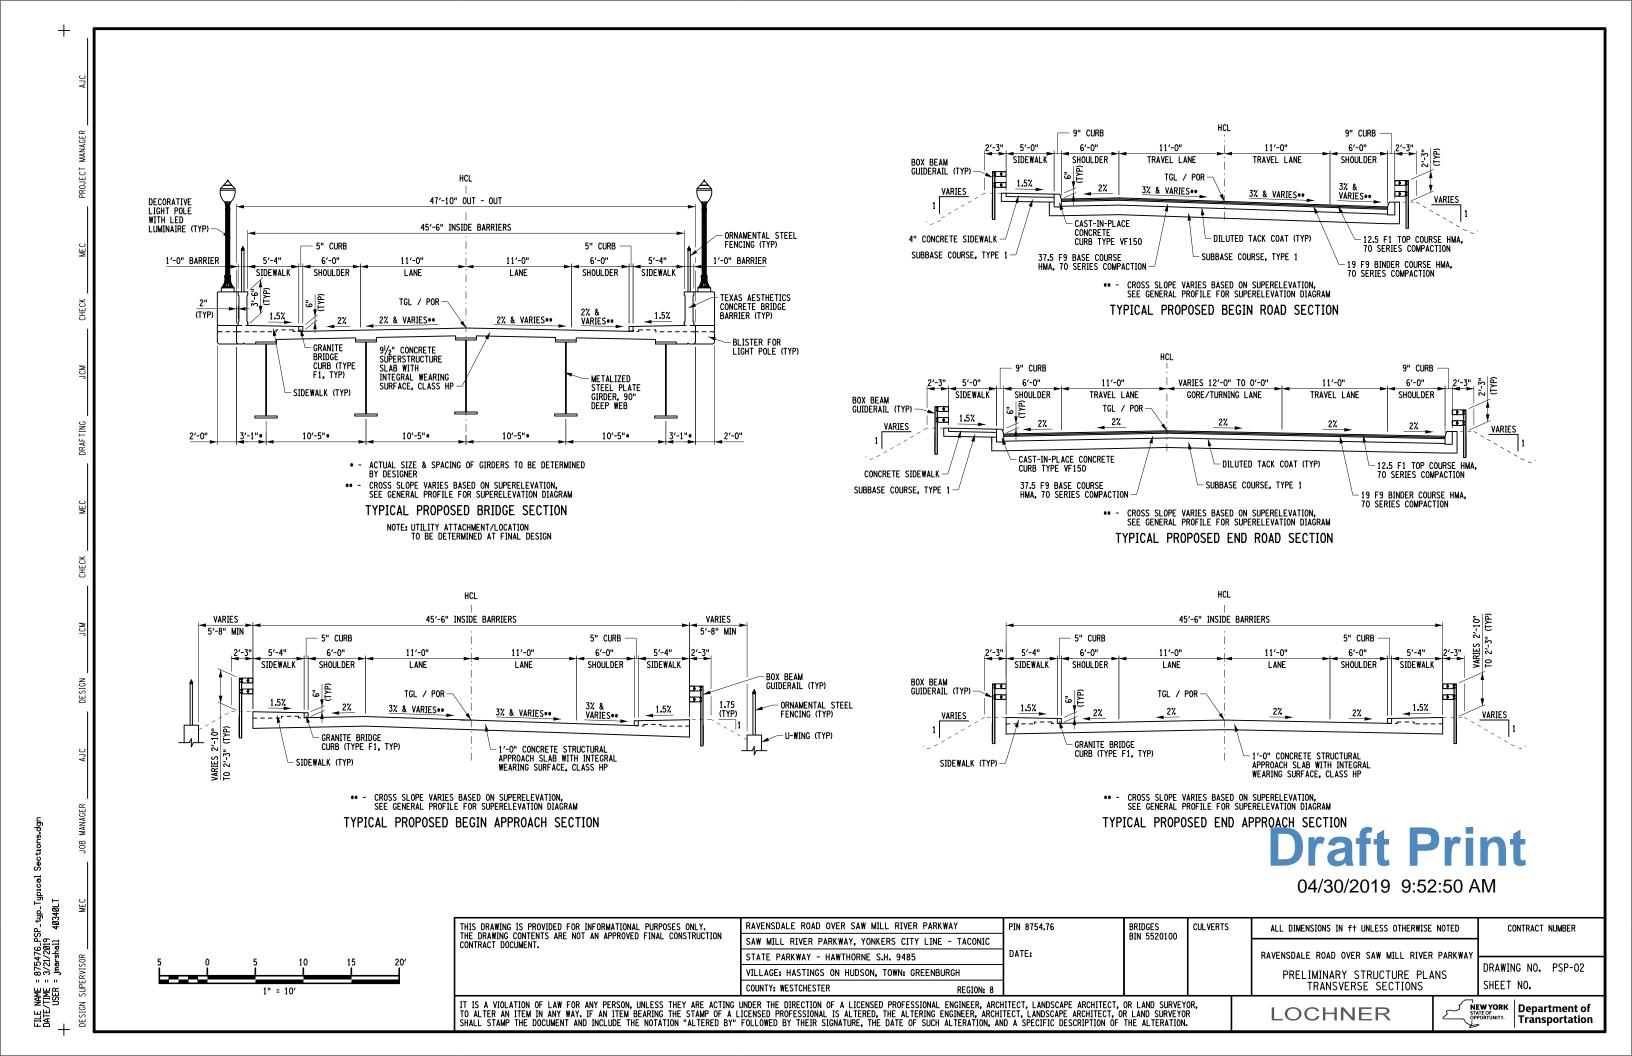

COUNTY: WESTCHESTER

DATE:

FIGURE A1



**Draft Print** 

04/30/2019 9:52:49 AM

| PIN 8754.76                   |               |  |
|-------------------------------|---------------|--|
| RAVENSDALE ROAD OVER SAW MILL | RIVER PARKWAY |  |
| COUNTY: WESTCHESTER           | REGION: 8     |  |
| DATE:                         |               |  |
|                               |               |  |

OPTION 2 TEMPORARY DETOUR STEEL BRIDGE

FIGURE A2

## **Draft Print**

04/30/2019 9:52:50 AM

| PIN 8754.76                   |               |
|-------------------------------|---------------|
| RAVENSDALE ROAD OVER SAW MILL | RIVER PARKWAY |
| COUNTY: WESTCHESTER           | REGION: 8     |
| DATE:                         |               |

OPTION 2 TEMPORARY DETOUR STEEL BRIDGE

FIGURE A3