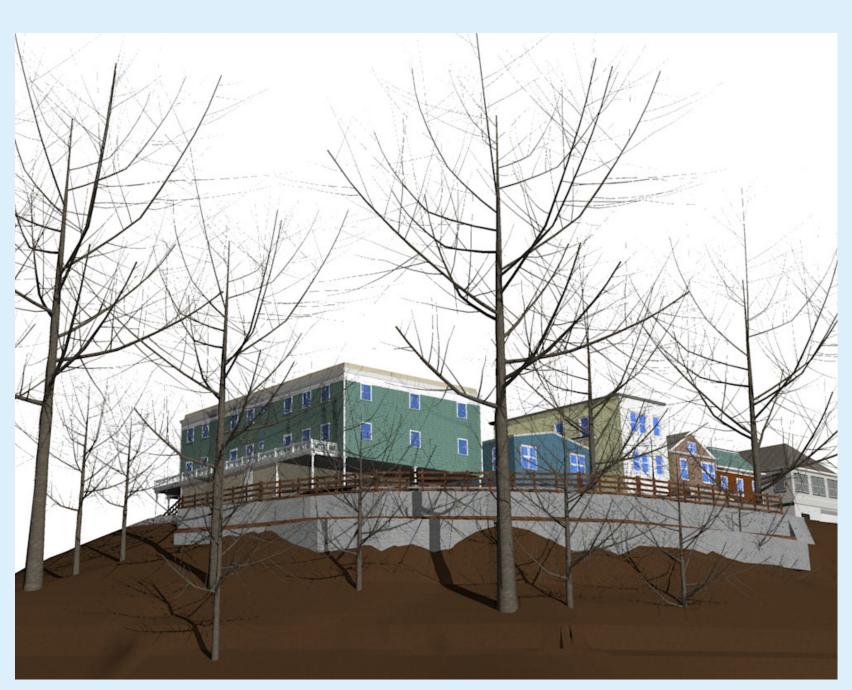

PROJECT NO: 16044

**DATE**: 9/27/2016 **DWG NO**: DRAWN BY: MC A-101.00 CHECKED BYMVC

<u>4</u> OF <u>8</u>

RENDERING - REAR VIEW

RENDERING - REAR VIEW

MAIN STREET

RENDERING - FRONT VIEW Scale: NTS

MATTHEW CORDONE ARCHITECT PLLC