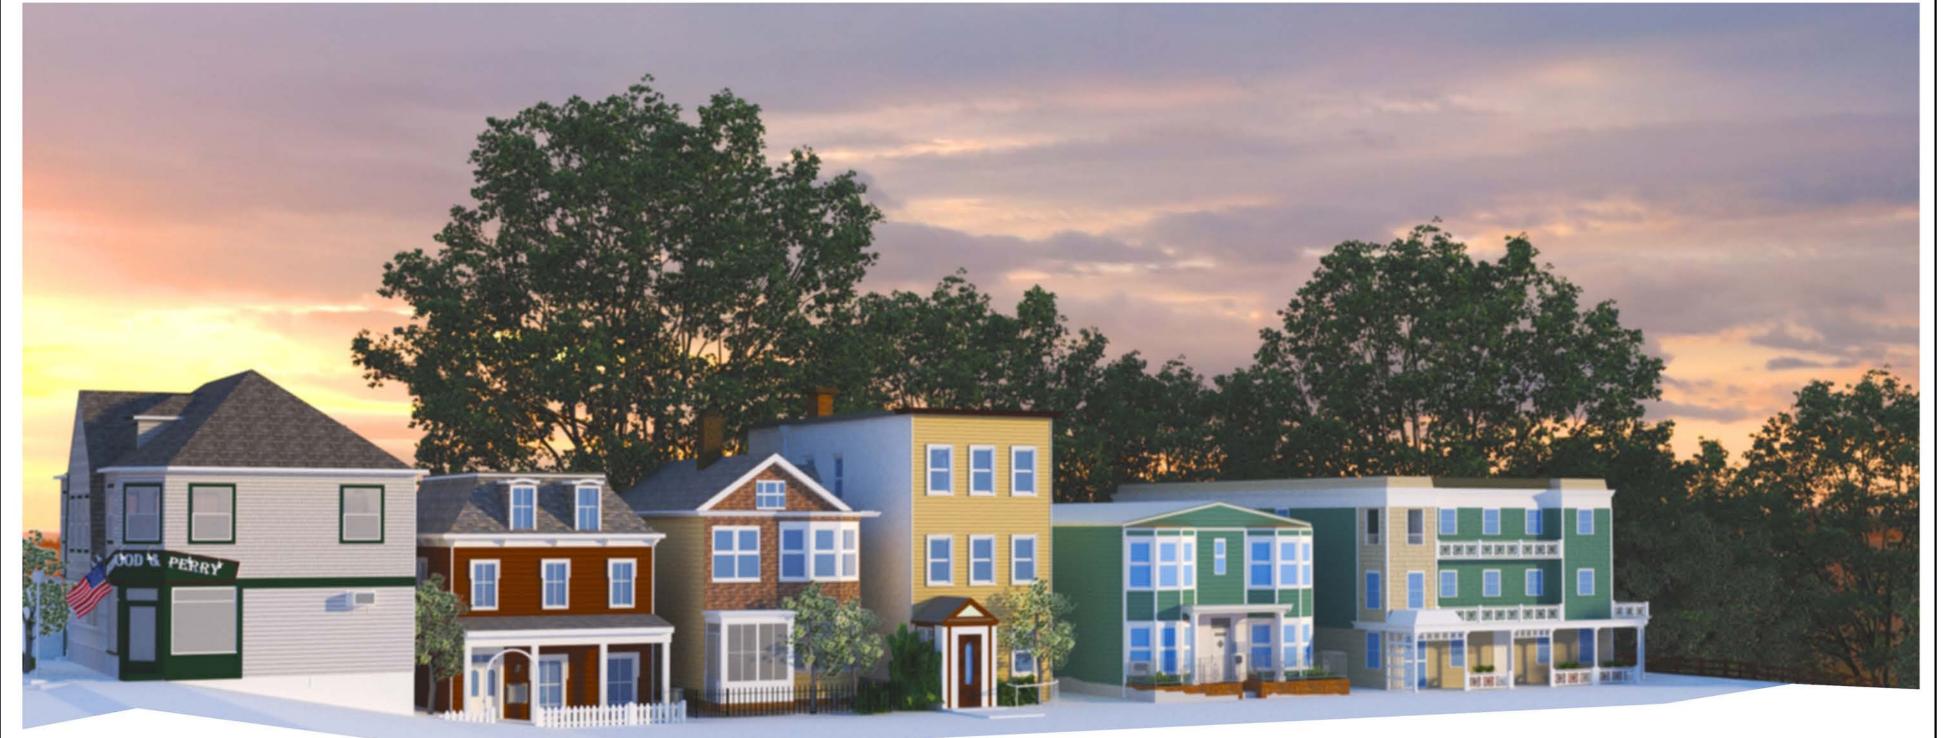

PROJECT NO: 16044

**DATE**: 9/27/2016 **DWG NO**: DRAWN BY: MC A-101.00 CHECKED BYMVC

<u>4</u> OF <u>8</u>

RENDERING - REAR VIEW

RENDERING - REAR VIEW

MAIN STREET

RENDERING - FRONT VIEW Scale: NTS

MATTHEW CORDONE ARCHITECT PLLC

renderings

7/2/2019 **DWG NO**: DATE: DRAWN BY: MC R-100 CHECKED BY: MVC

\_\_OF\_\_\_