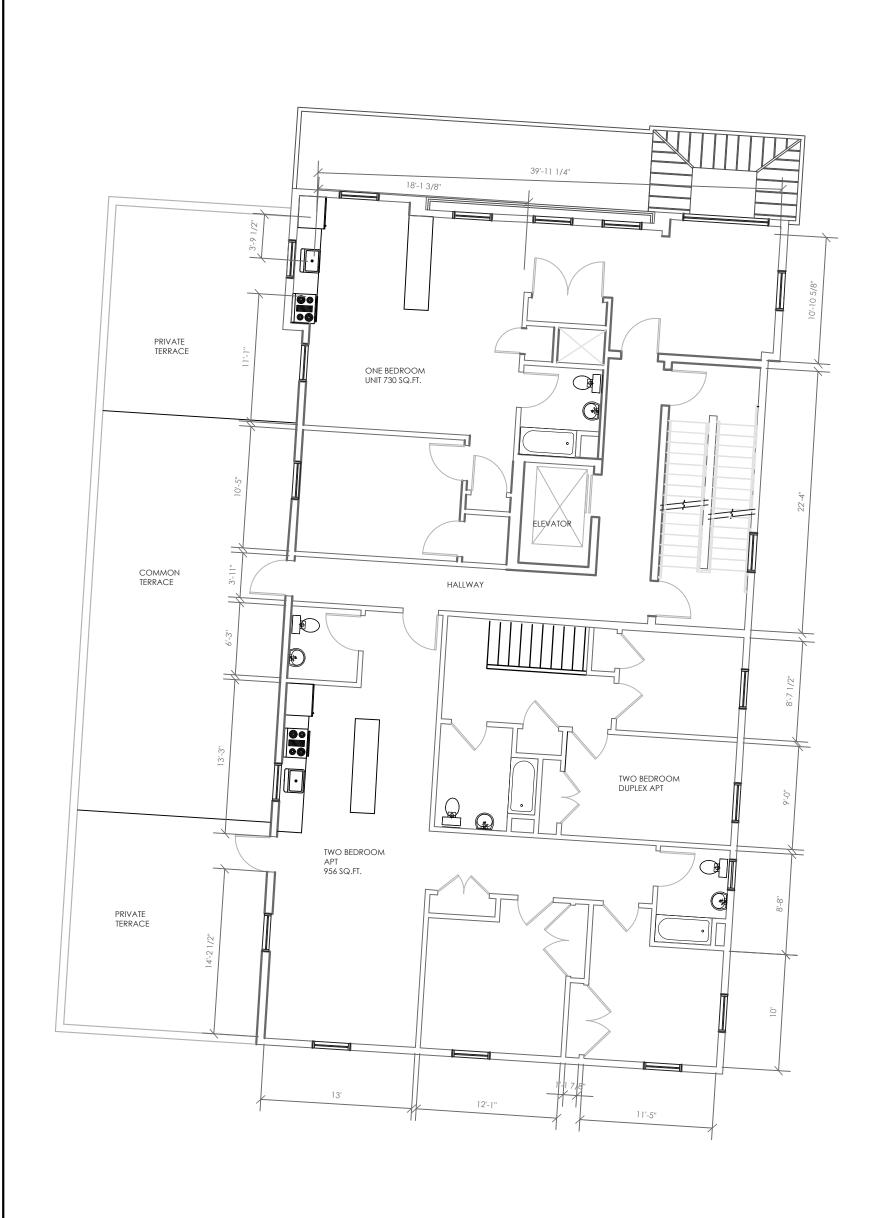

CONSULTANTS

KEY PLAN

REVISIONS

SEAL & SIGNATURE

PROJECT:

NEW STRUCTURE 10 WEST MAIN STREET HASTINGS ON HUDSON, NEW YORK 10706

DRAWING TITLE:

PROPOSED SECOND AND THIRD FLOOR PLAN