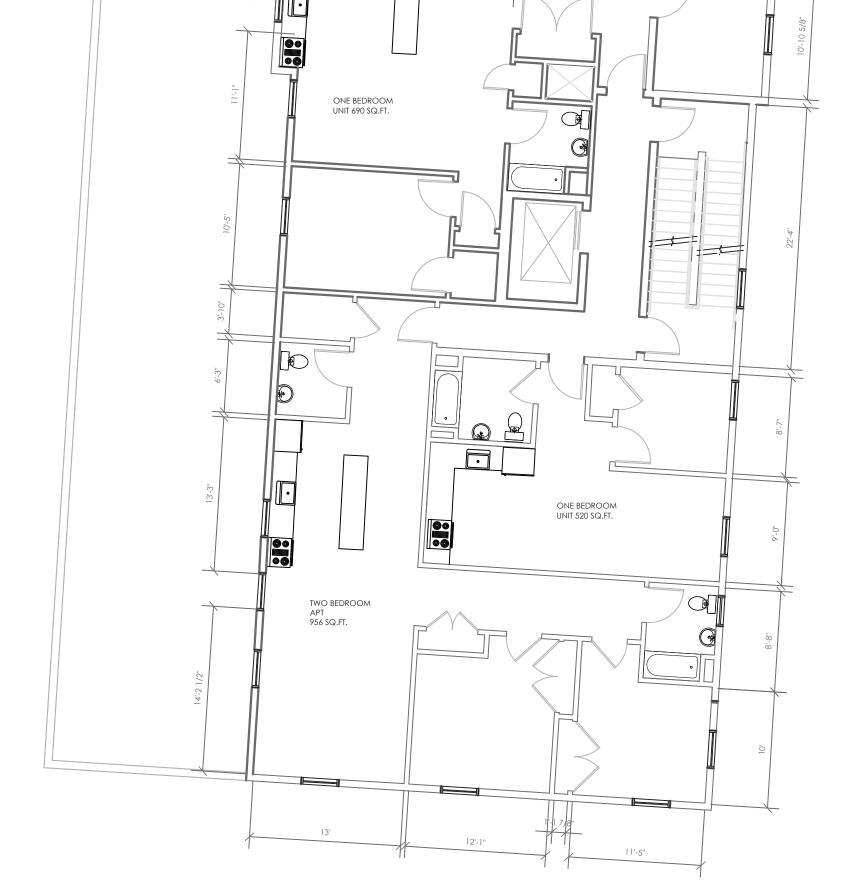

CONSULTANTS

KEY PLAN

REVISIONS

SEAL & SIGNATURE

PROJECT:

NEW STRUCTURE 10 WEST MAIN STREET HASTINGS ON HUDSON, NEW YORK 10706

DRAWING TITLE:

PROPOSED SECOND AND THIRD FLOOR PLAN