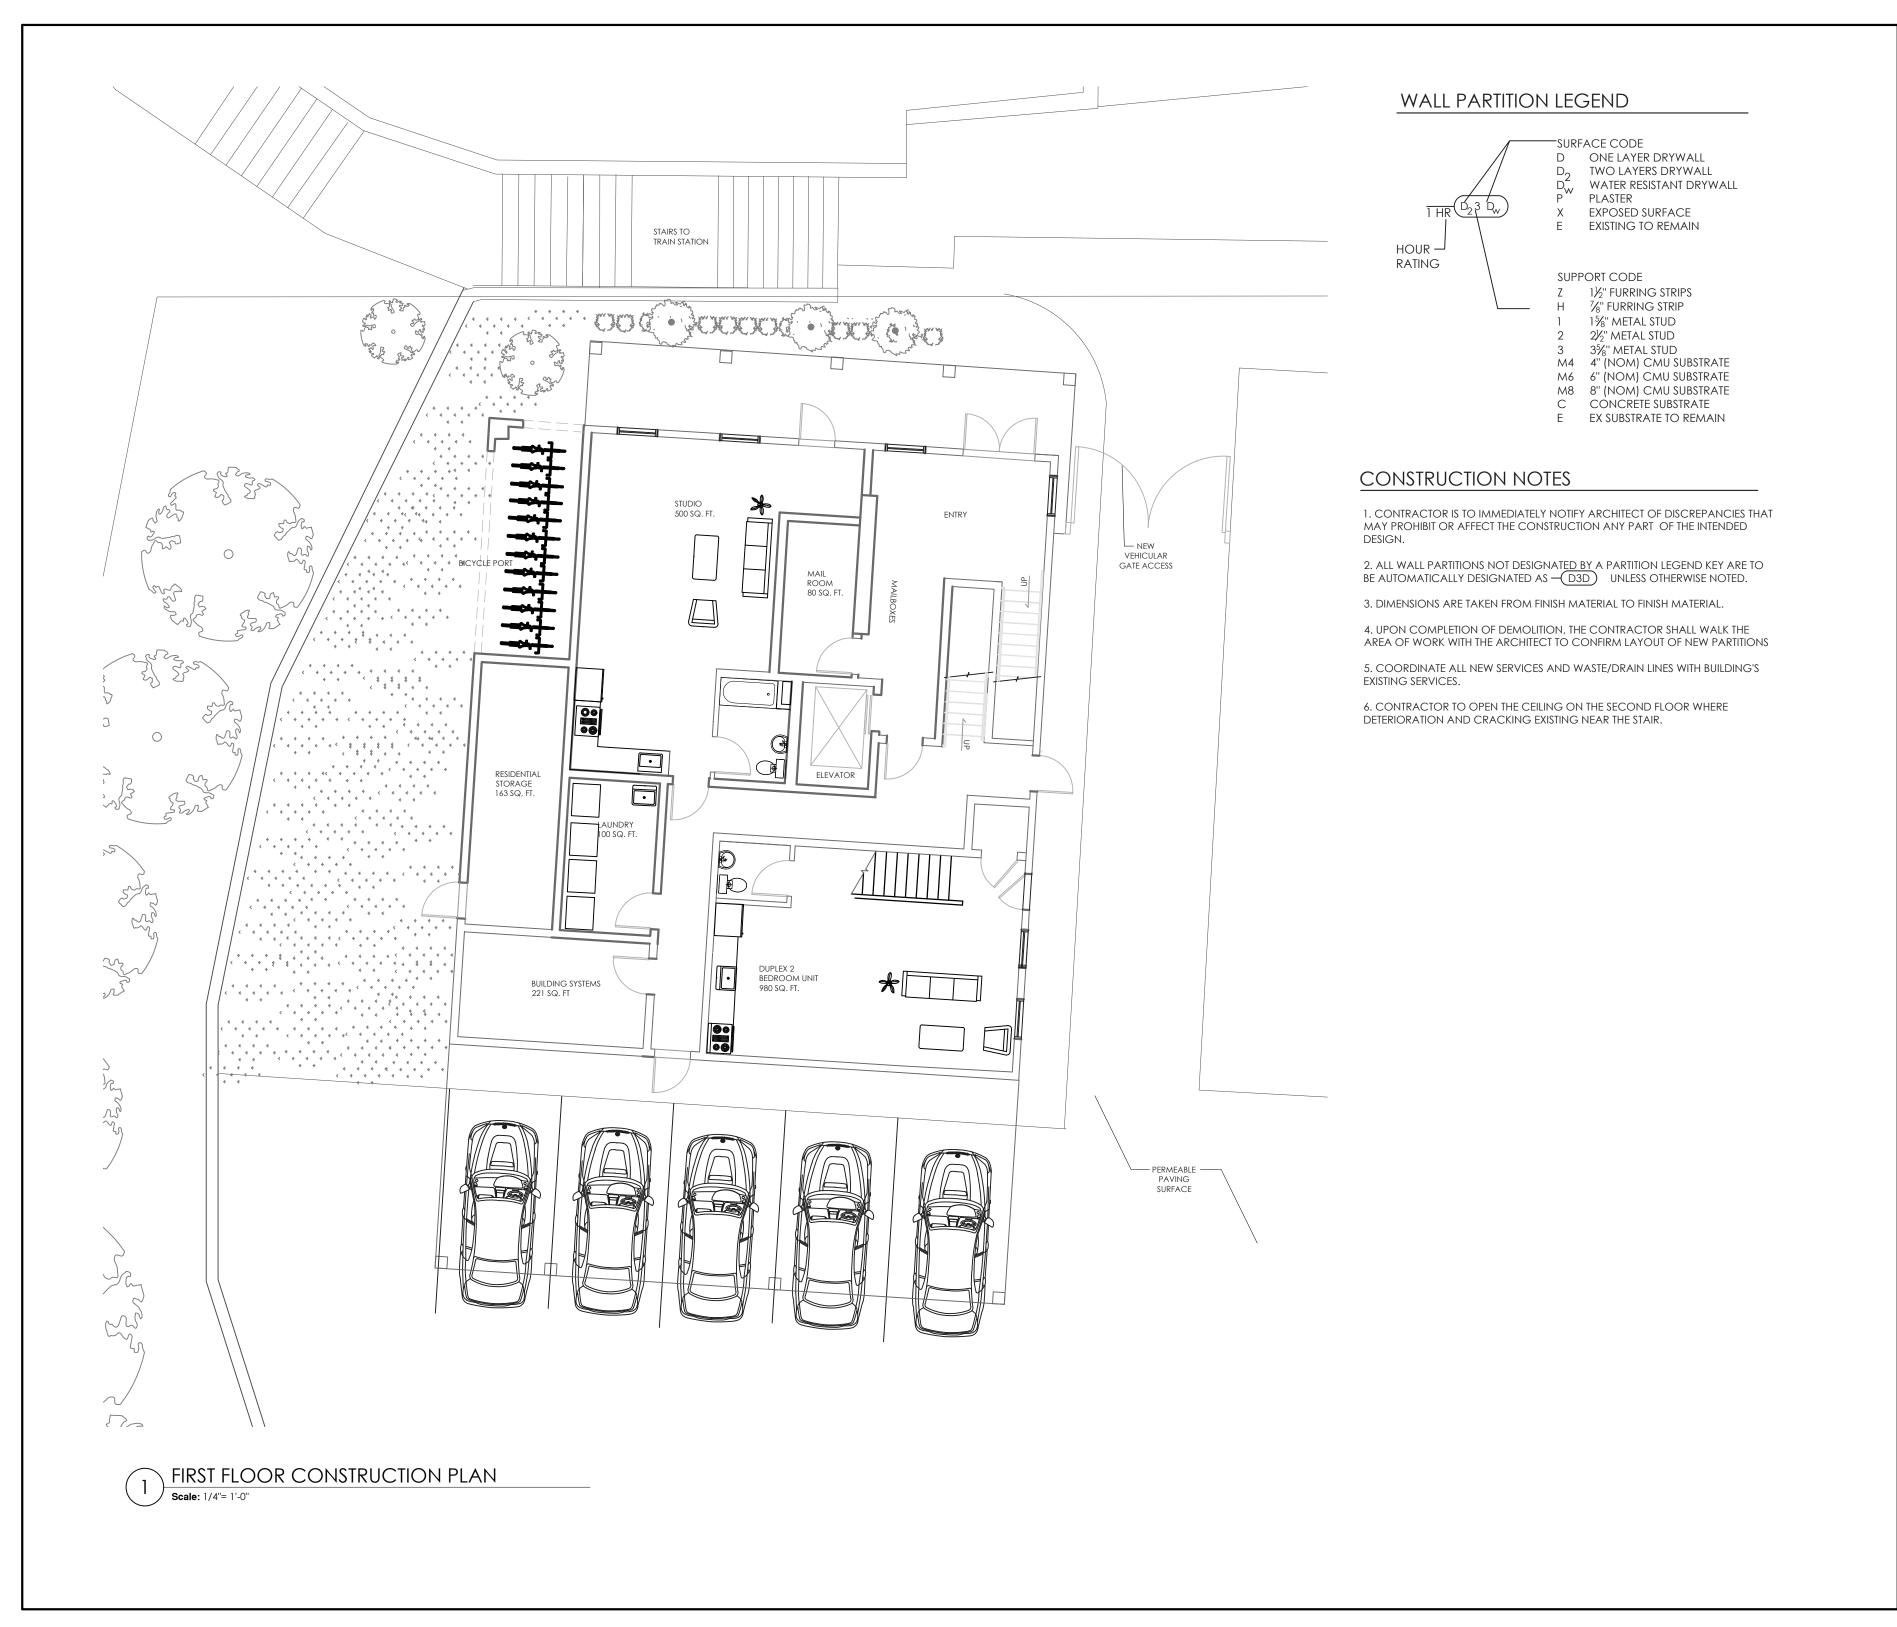

**DRAWING TITLE:** 

PROPOSED FIRST FLOOR PLAN

**DATE**: 9/27/2016 **DWG NO**: DRAWN BY: MC A-100.00 CHECKED BY:MVC

**PROJECT NO:** 16044 <u>3</u> OF <u>8</u>

18'-1 3/8"

PROPOSED SECOND FLOOR PLAN Scale: 1/8"= 1'-0"