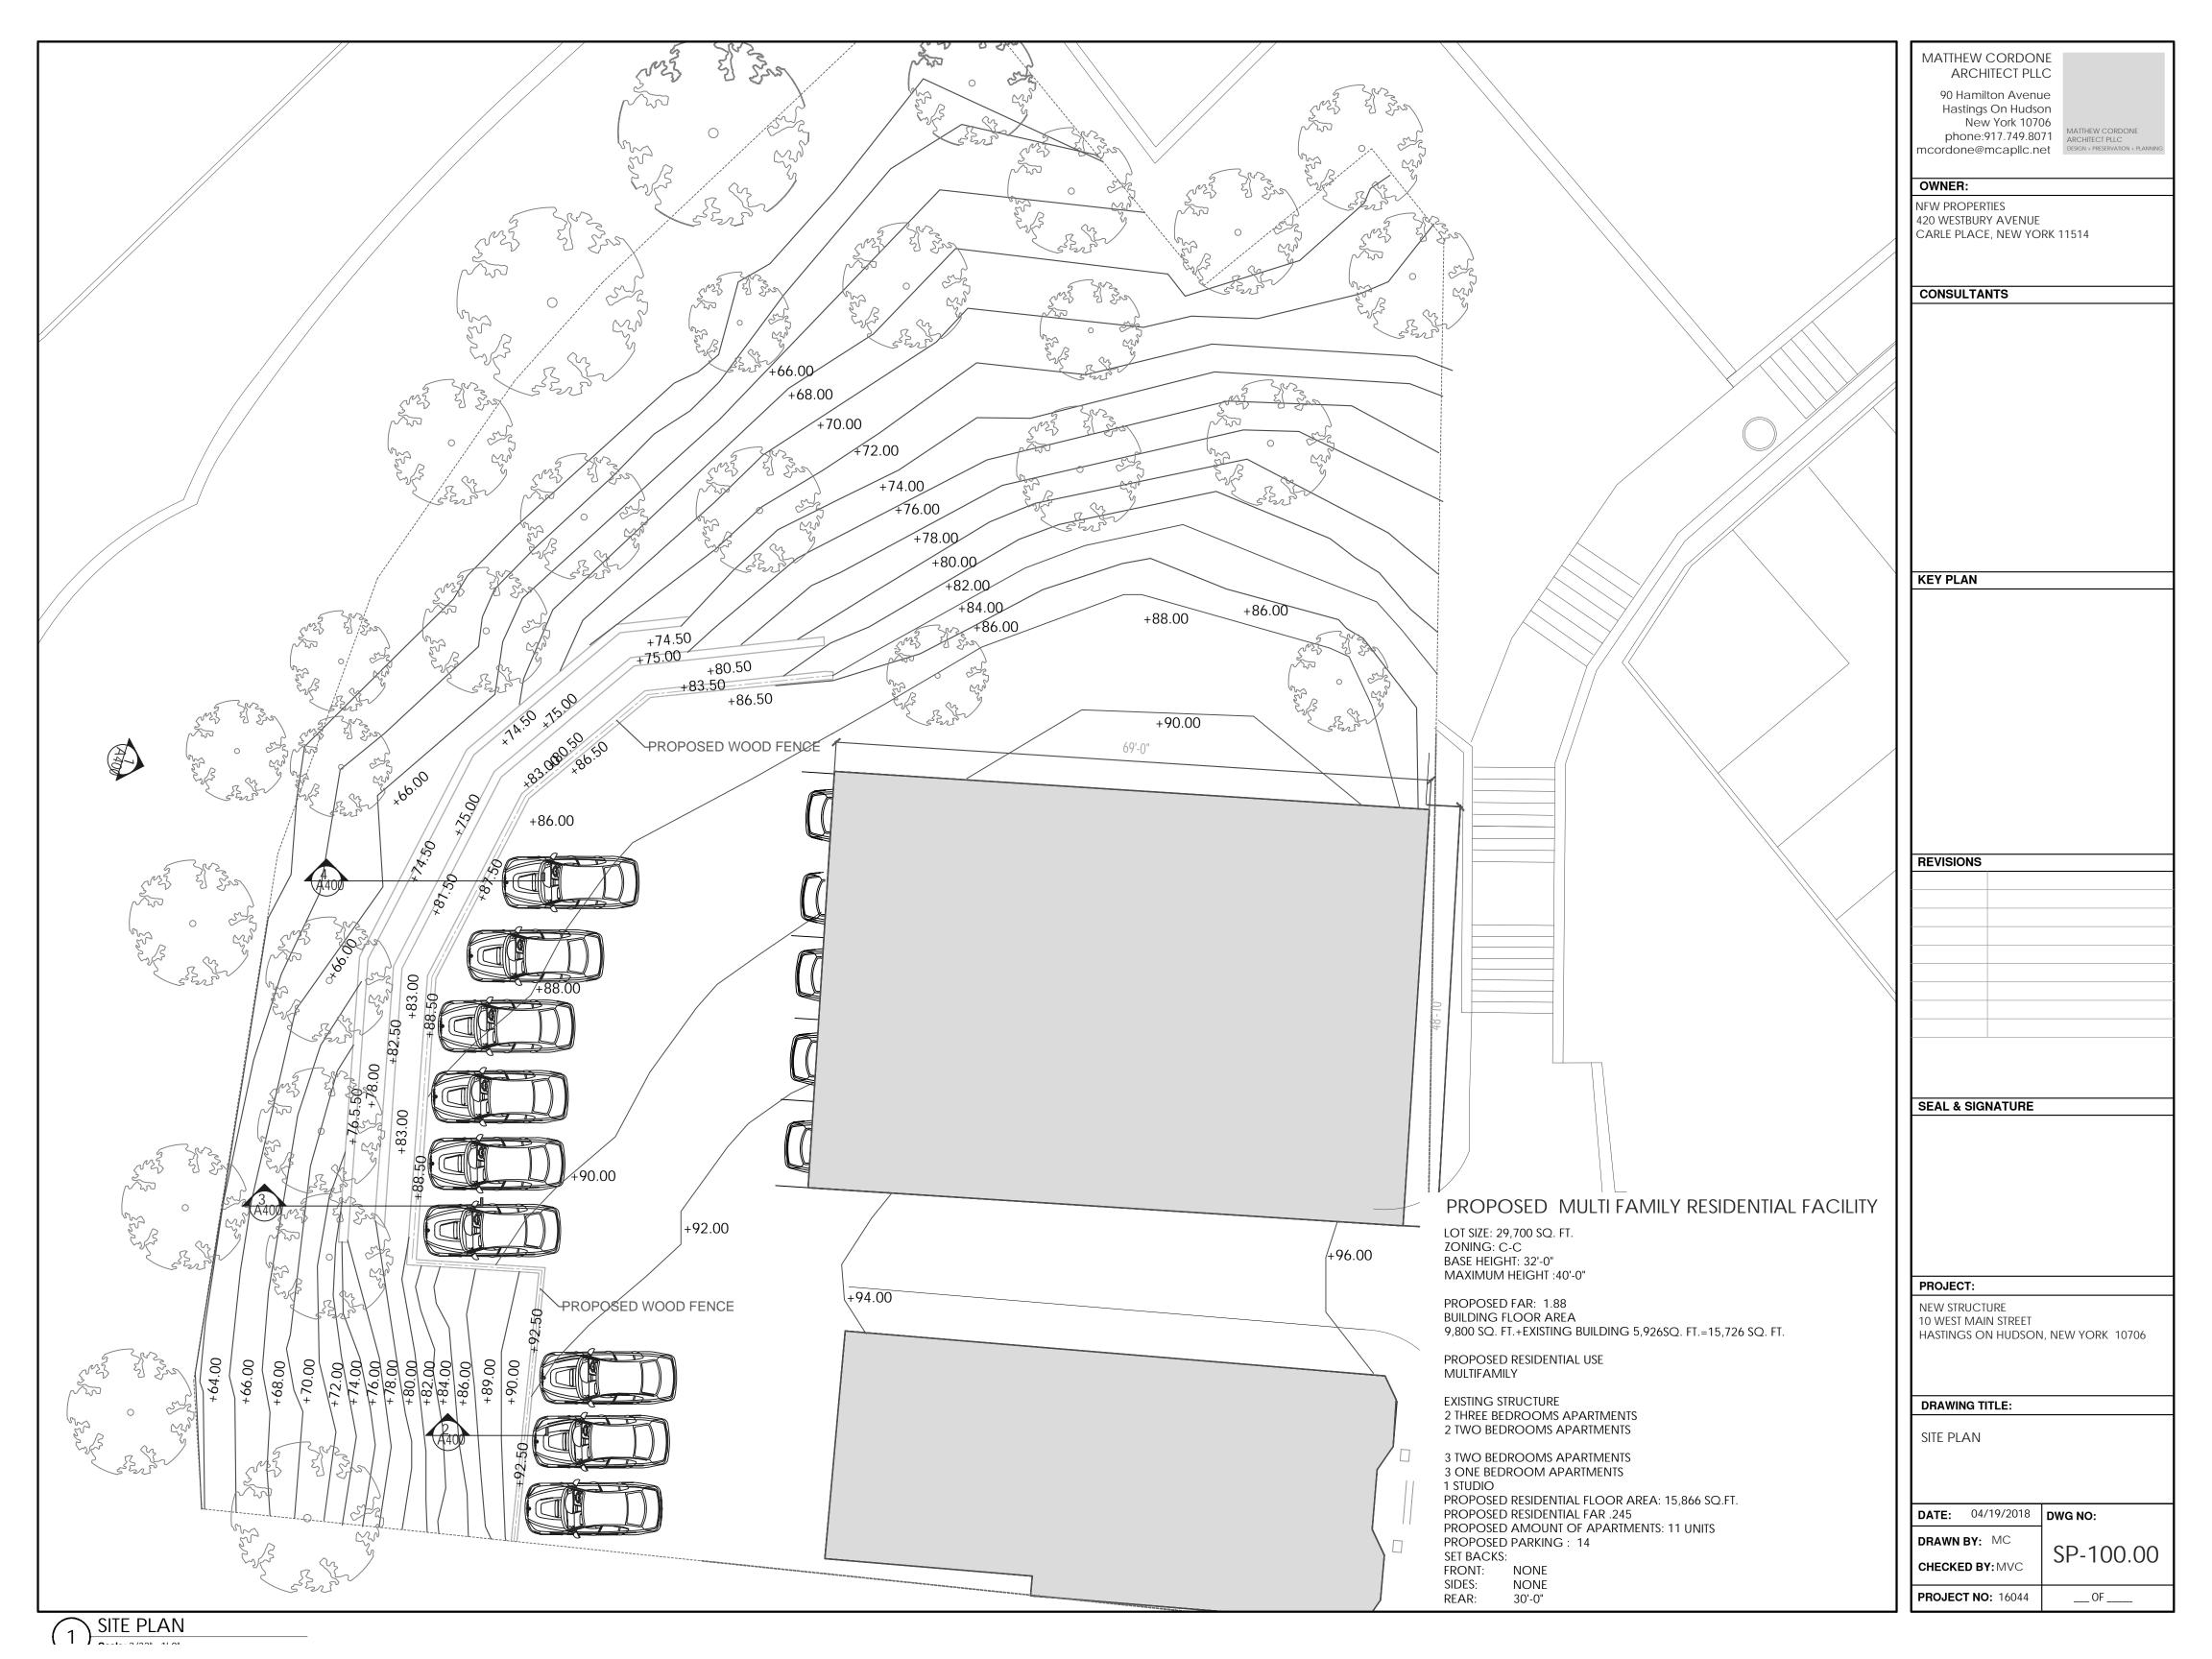

**DRAWING TITLE:** 

PROPOSED FIRST FLOOR PLAN

**DATE**: 9/27/2016 **DWG NO**: DRAWN BY: MC A-100.00 CHECKED BY:MVC

**PROJECT NO:** 16044 <u>3</u> OF <u>8</u>

18'-1 3/8"

PROPOSED SECOND FLOOR PLAN Scale: 1/8"= 1'-0"