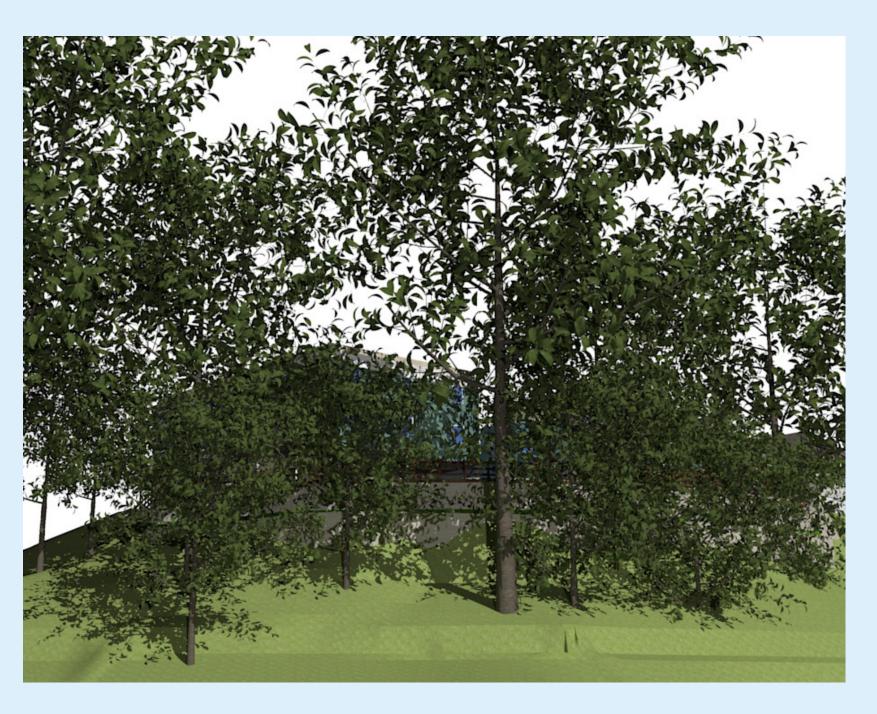

PROJECT NO: 16044

**DATE**: 9/27/2016 **DWG NO**: DRAWN BY: MC A-101.00 CHECKED BYMVC

<u>4</u> OF <u>8</u>

RENDERING - REAR VIEW

RENDERING - REAR VIEW

MAIN STREET

RENDERING - FRONT VIEW Scale: NTS

MATTHEW CORDONE ARCHITECT PLLC