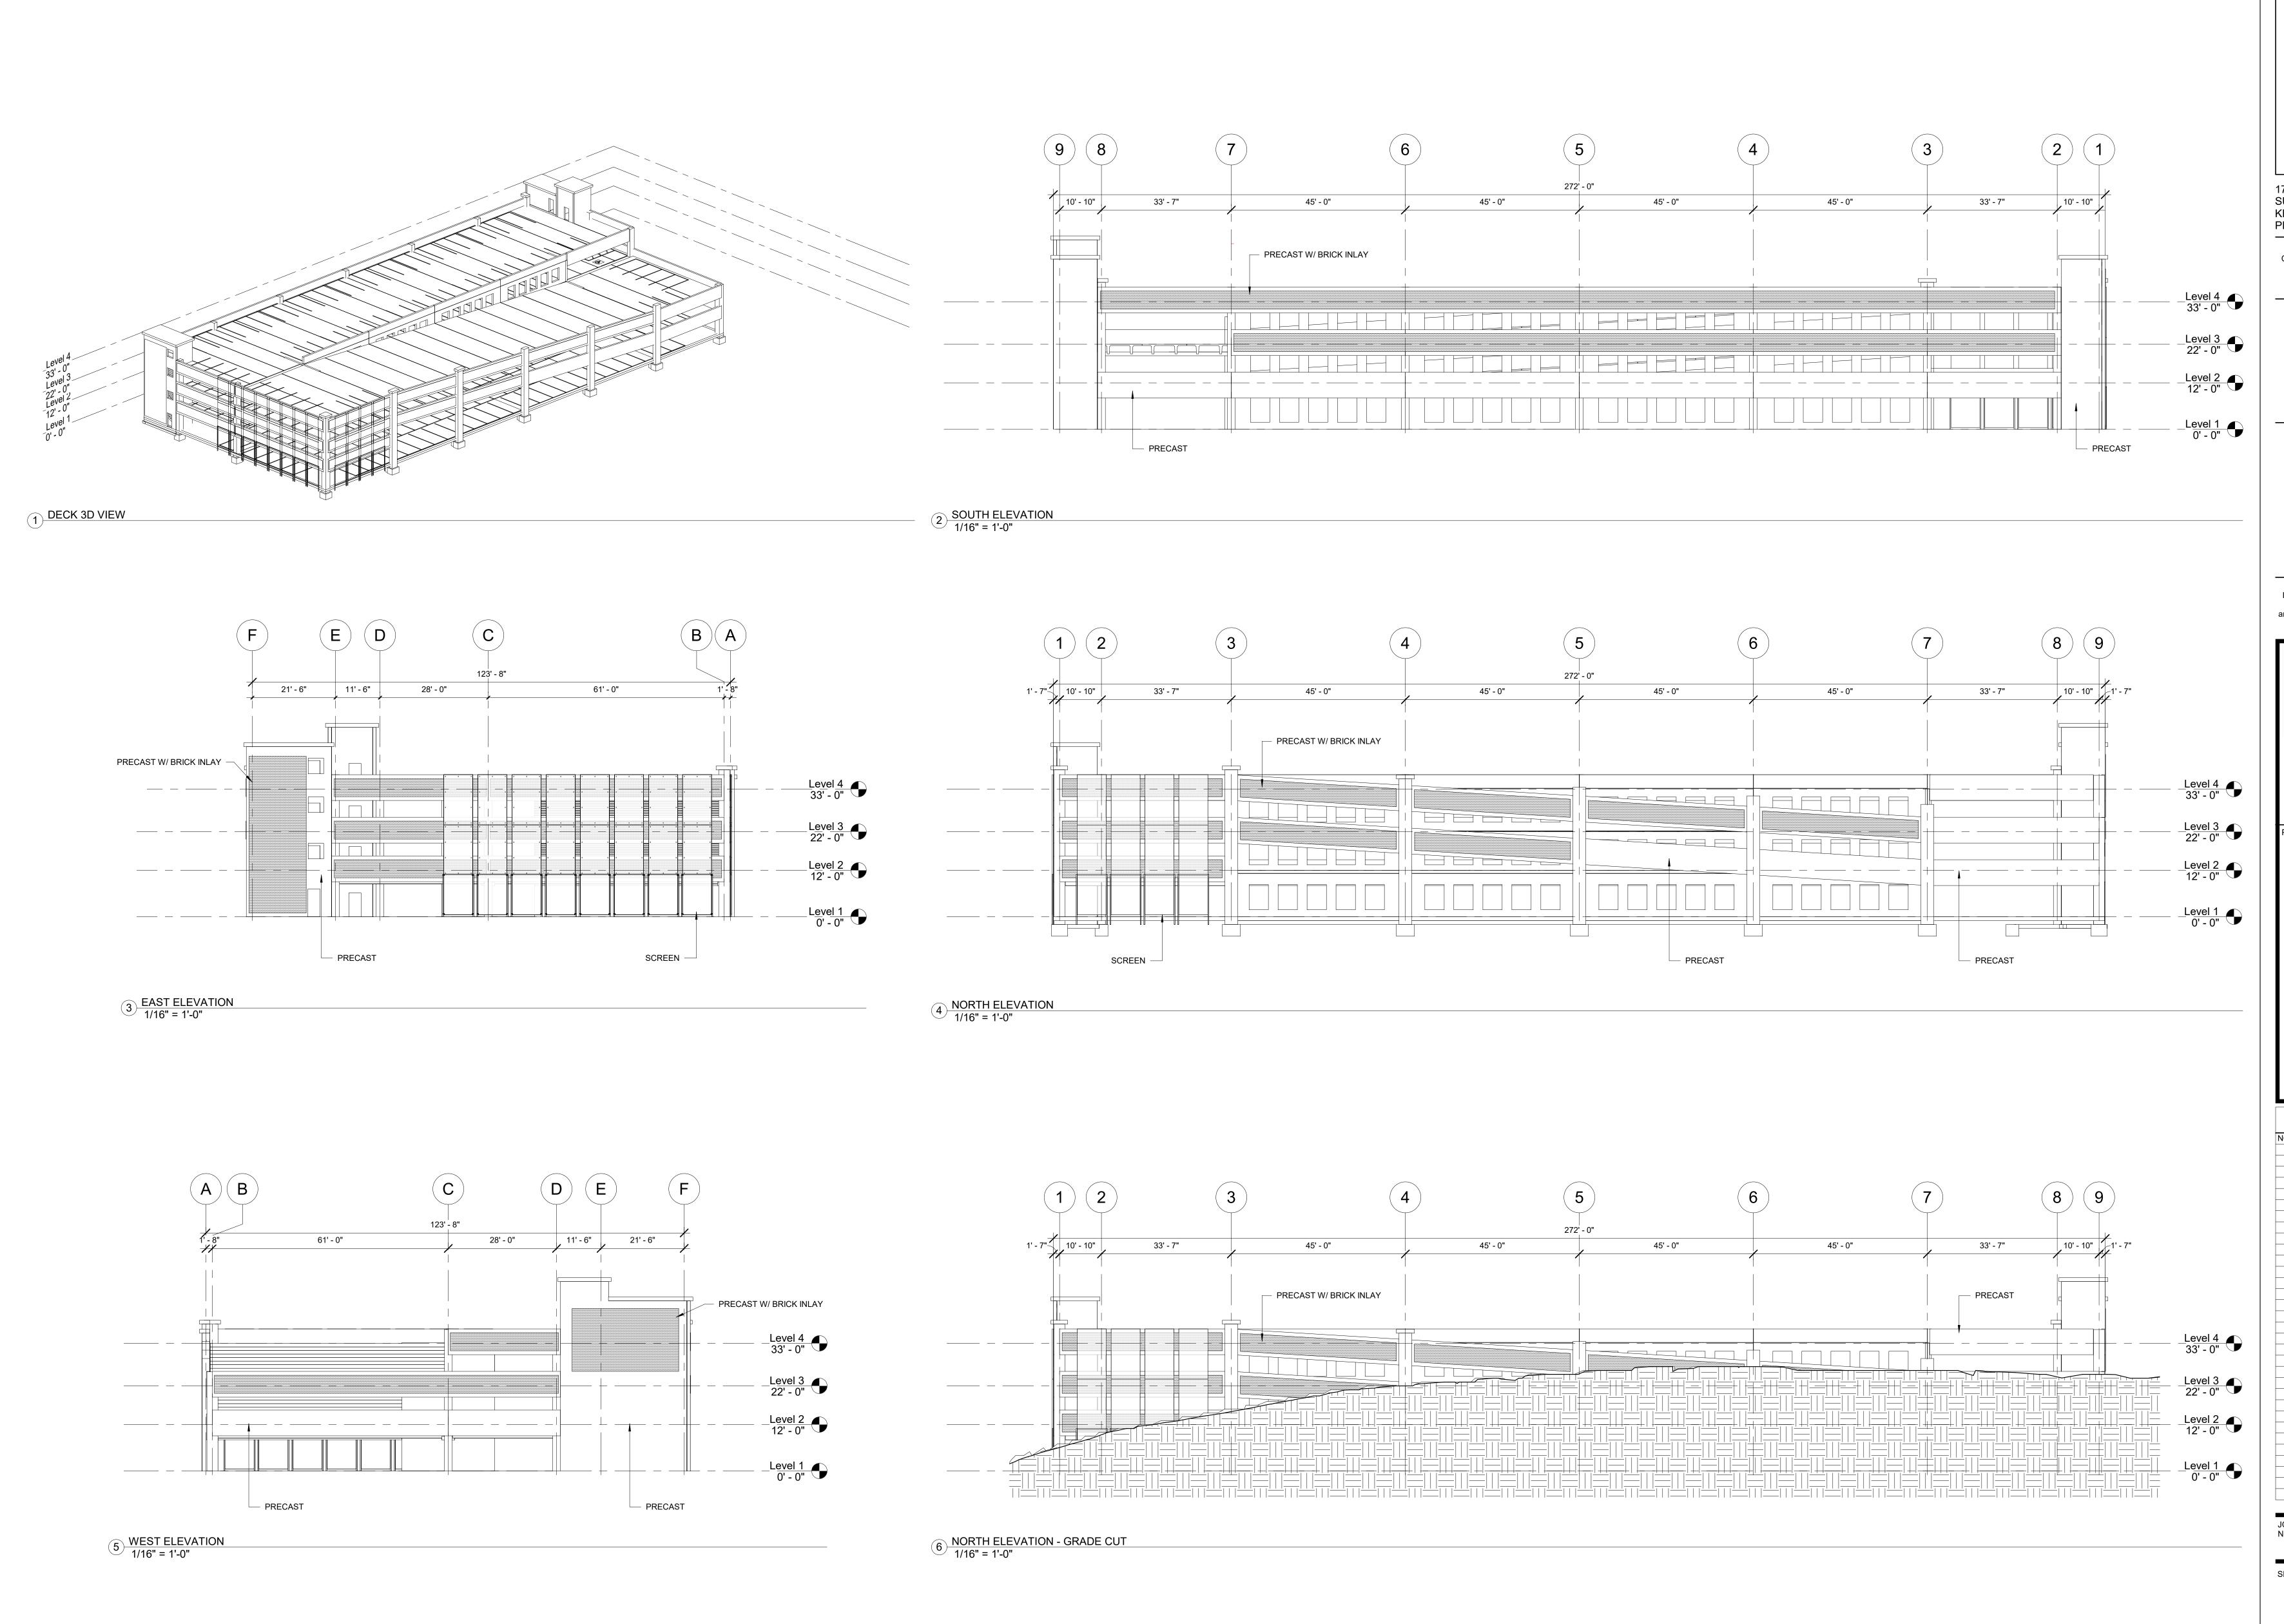

JOB NUMBER: 23-803

SHEET TITLE

**EXTERIOR ELEVATIONS** 

1701 BARRETT LAKES BLVD. SUITE 285 KENNESAW, GA 30144 PHONE: (770) 422-5420

© 2024

Copyright of Eric W. Cobbs AIA, Architect. This drawing is the property of Eric W. Cobbs AIA, Architect and is submitted in confidence. Any unauthorized use is strictly not permitted.

Professional Certification

I certify that these documents were prepared or approved by me, and that I am a duly licensed architect under the laws of the State of New York, license number 045912, expiration date 10/31/2026

ELECTRIC OWL STUDIOS

1 SOUTH BROADWAY, HASTINGS-ON-HUDSON, NEW YORK

|     | SUBMITTALS/ REVISIONS |          |  |  |  |
|-----|-----------------------|----------|--|--|--|
| NO. | DESCRIPTION           | ON DATE  |  |  |  |
|     | ARB                   | 02/09/24 |  |  |  |
|     |                       |          |  |  |  |
|     |                       |          |  |  |  |
|     |                       |          |  |  |  |
|     |                       |          |  |  |  |
|     |                       |          |  |  |  |
|     |                       |          |  |  |  |
|     |                       |          |  |  |  |
|     |                       |          |  |  |  |
|     |                       |          |  |  |  |
|     |                       |          |  |  |  |
|     |                       |          |  |  |  |
|     |                       |          |  |  |  |
|     |                       |          |  |  |  |
|     |                       |          |  |  |  |
|     |                       |          |  |  |  |
|     |                       |          |  |  |  |
|     |                       |          |  |  |  |
|     |                       |          |  |  |  |
|     |                       |          |  |  |  |
|     |                       |          |  |  |  |
|     |                       |          |  |  |  |
|     |                       |          |  |  |  |
|     |                       |          |  |  |  |
|     |                       |          |  |  |  |
|     |                       |          |  |  |  |

JOB NUMBER: 23-803

SHEET TITLE

EXTERIOR ELEVATIONS

SHEET NUMBER:

ARB-201

1701 BARRETT LAKES BLVD. SUITE 285 KENNESAW, GA 30144 PHONE: (770) 422-5420

© 2024

Copyright of Eric W. Cobbs AIA, Architect. This drawing is the property of Eric W. Cobbs AIA, Architect and is submitted in confidence. Any unauthorized use is strictly not permitted.