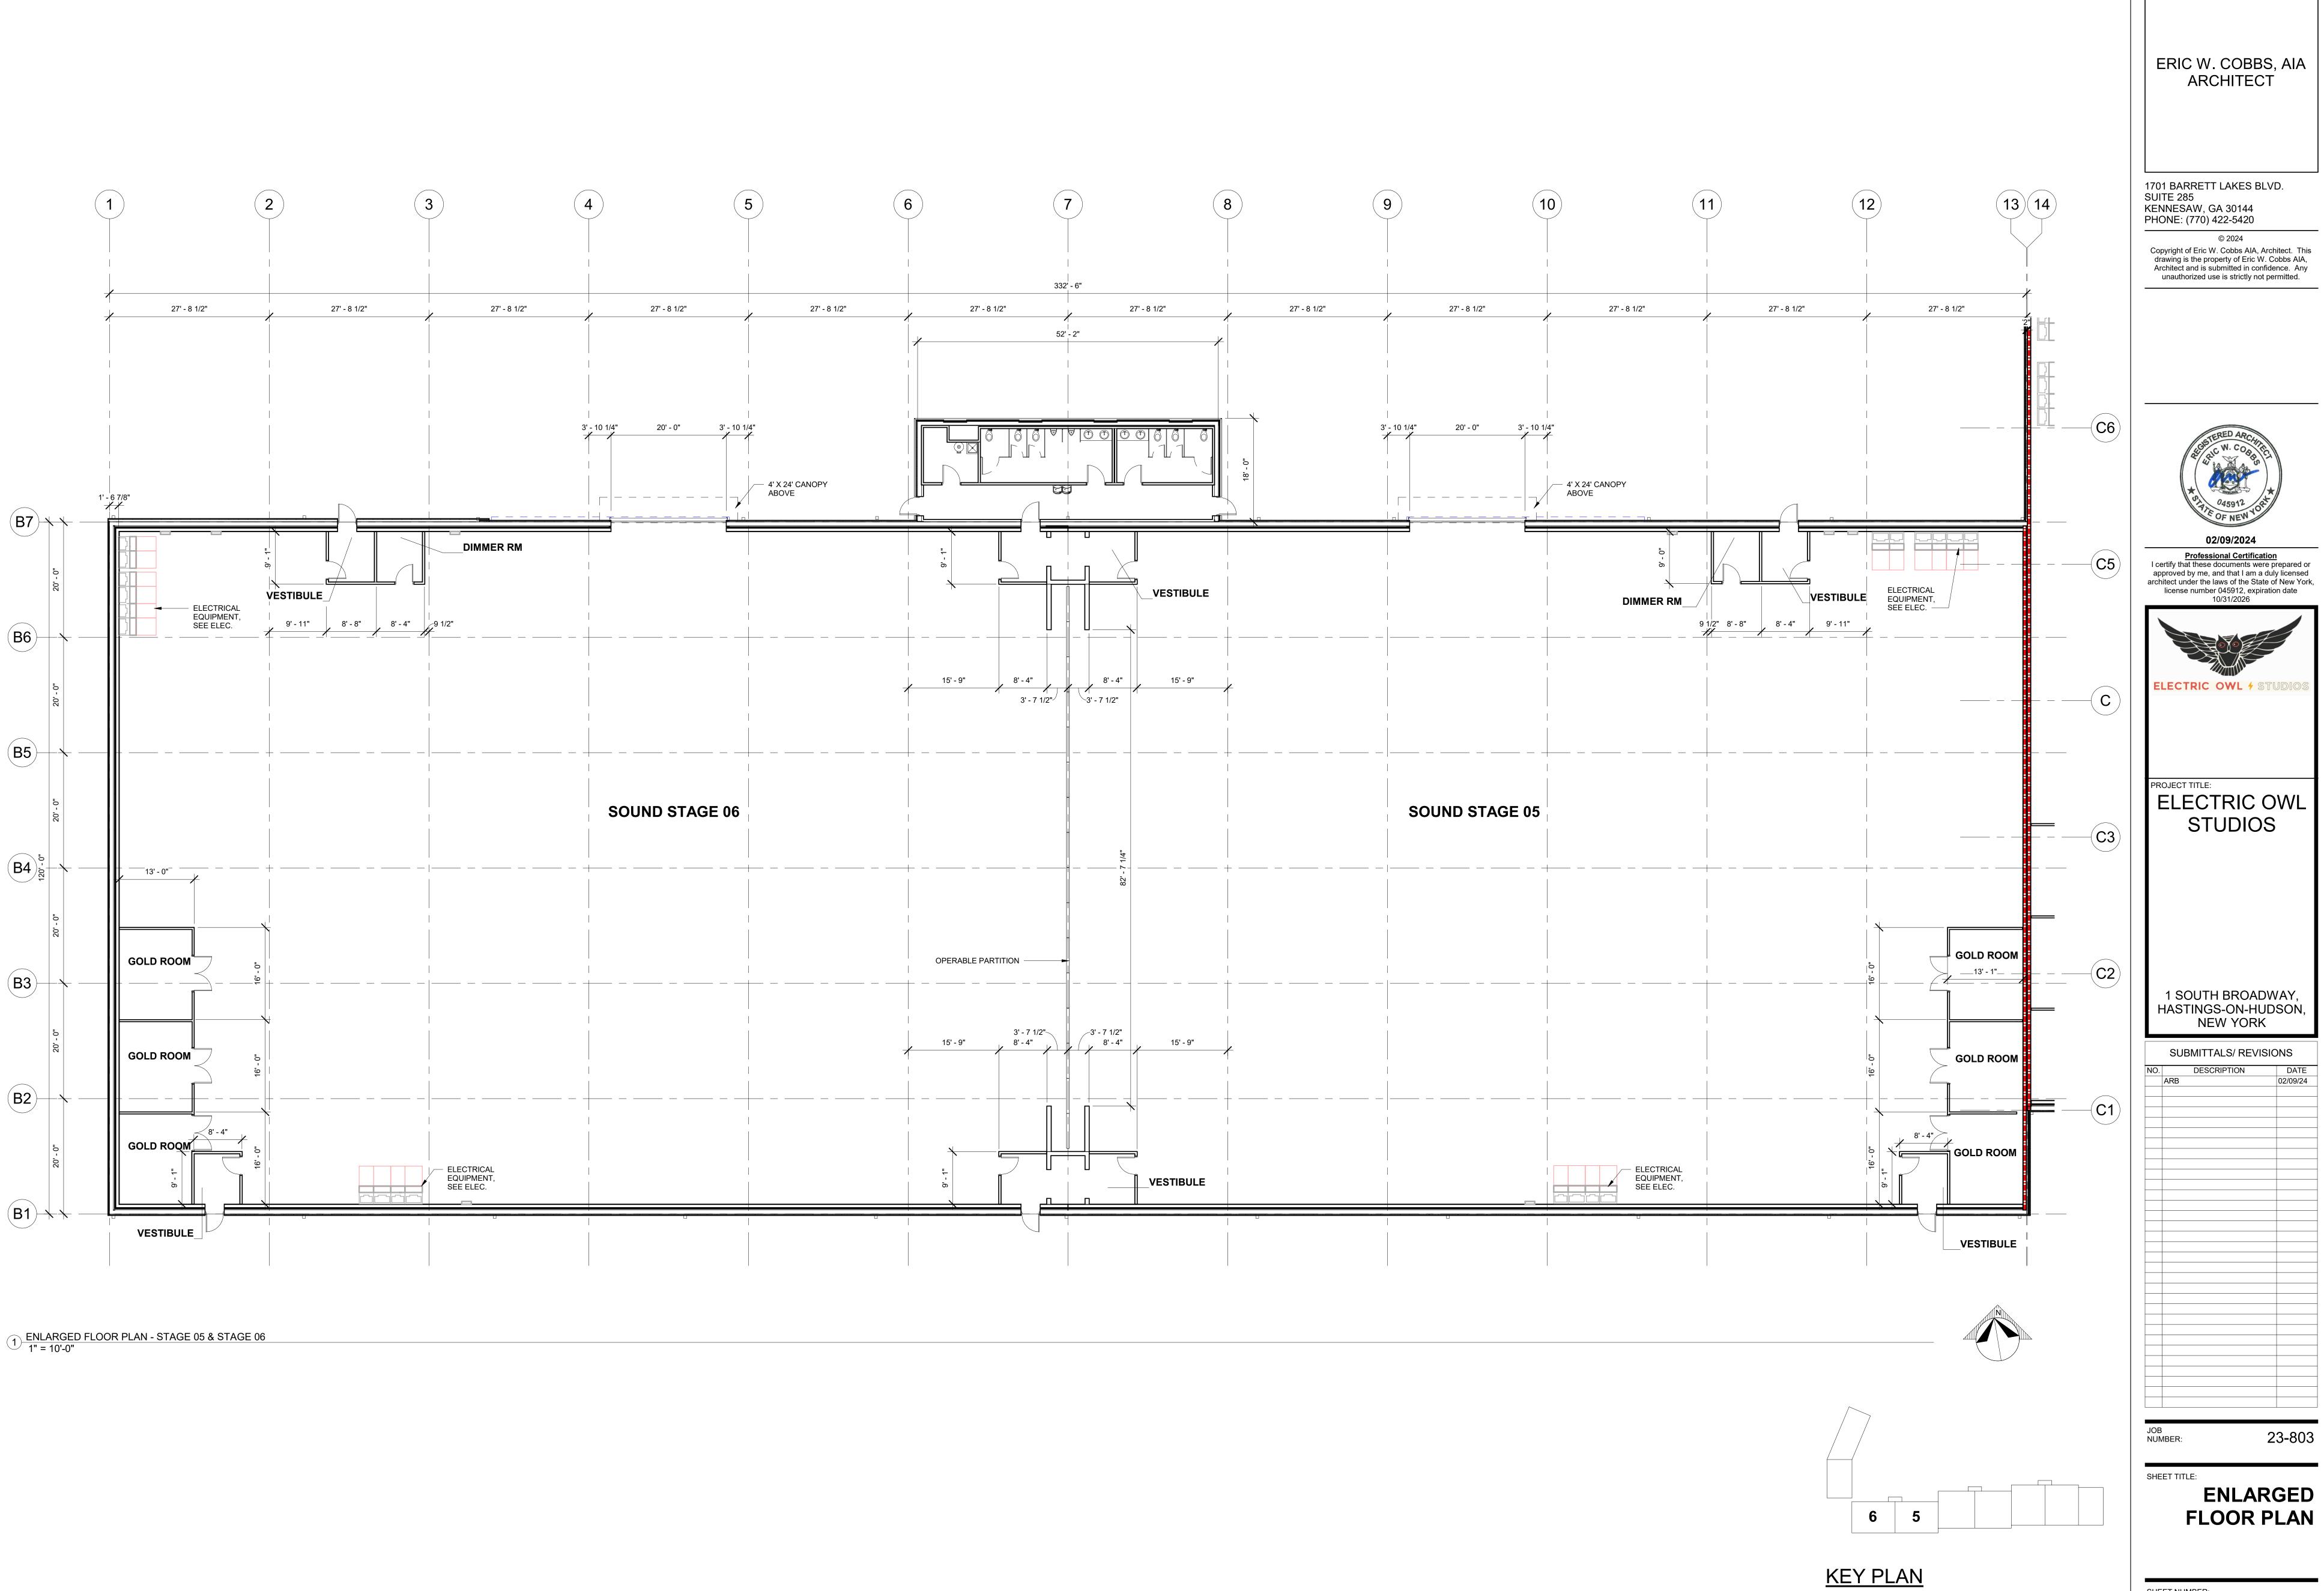

1701 BARRETT LAKES BLVD. SUITE 285 KENNESAW, GA 30144 PHONE: (770) 422-5420

© 2024

Copyright of Eric W. Cobbs AIA, Architect. This drawing is the property of Eric W. Cobbs AIA, Architect and is submitted in confidence. Any unauthorized use is strictly not permitted.

Professional Certification
I certify that these documents were prepared or approved by me, and that I am a duly licensed architect under the laws of the State of New York, license number 045912, expiration date 10/31/2026

ELECTRIC OWL STUDIOS

1 SOUTH BROADWAY, HASTINGS-ON-HUDSON, NEW YORK

|     | SUBMITTALS/ REVISIONS |          |  |  |  |  |
|-----|-----------------------|----------|--|--|--|--|
| NO. | DESCRIPTION           | DATE     |  |  |  |  |
|     | ARB                   | 02/09/24 |  |  |  |  |
|     |                       |          |  |  |  |  |
|     |                       |          |  |  |  |  |
|     |                       |          |  |  |  |  |
|     |                       |          |  |  |  |  |
|     |                       |          |  |  |  |  |
|     |                       |          |  |  |  |  |
|     |                       |          |  |  |  |  |
|     |                       |          |  |  |  |  |
|     |                       |          |  |  |  |  |
|     |                       |          |  |  |  |  |
|     |                       |          |  |  |  |  |

| · |  |
|---|--|
|   |  |

JOB NUMBER: 23-803

SHEET TITLE:

ENLARGED FLOOR PLAN

HEET NUMBER:

ARB-111

1 ENLARGED PLAN - STAGE 01 & STAGE 02 Copy 1 1" = 10'-0"

KEY PLAN