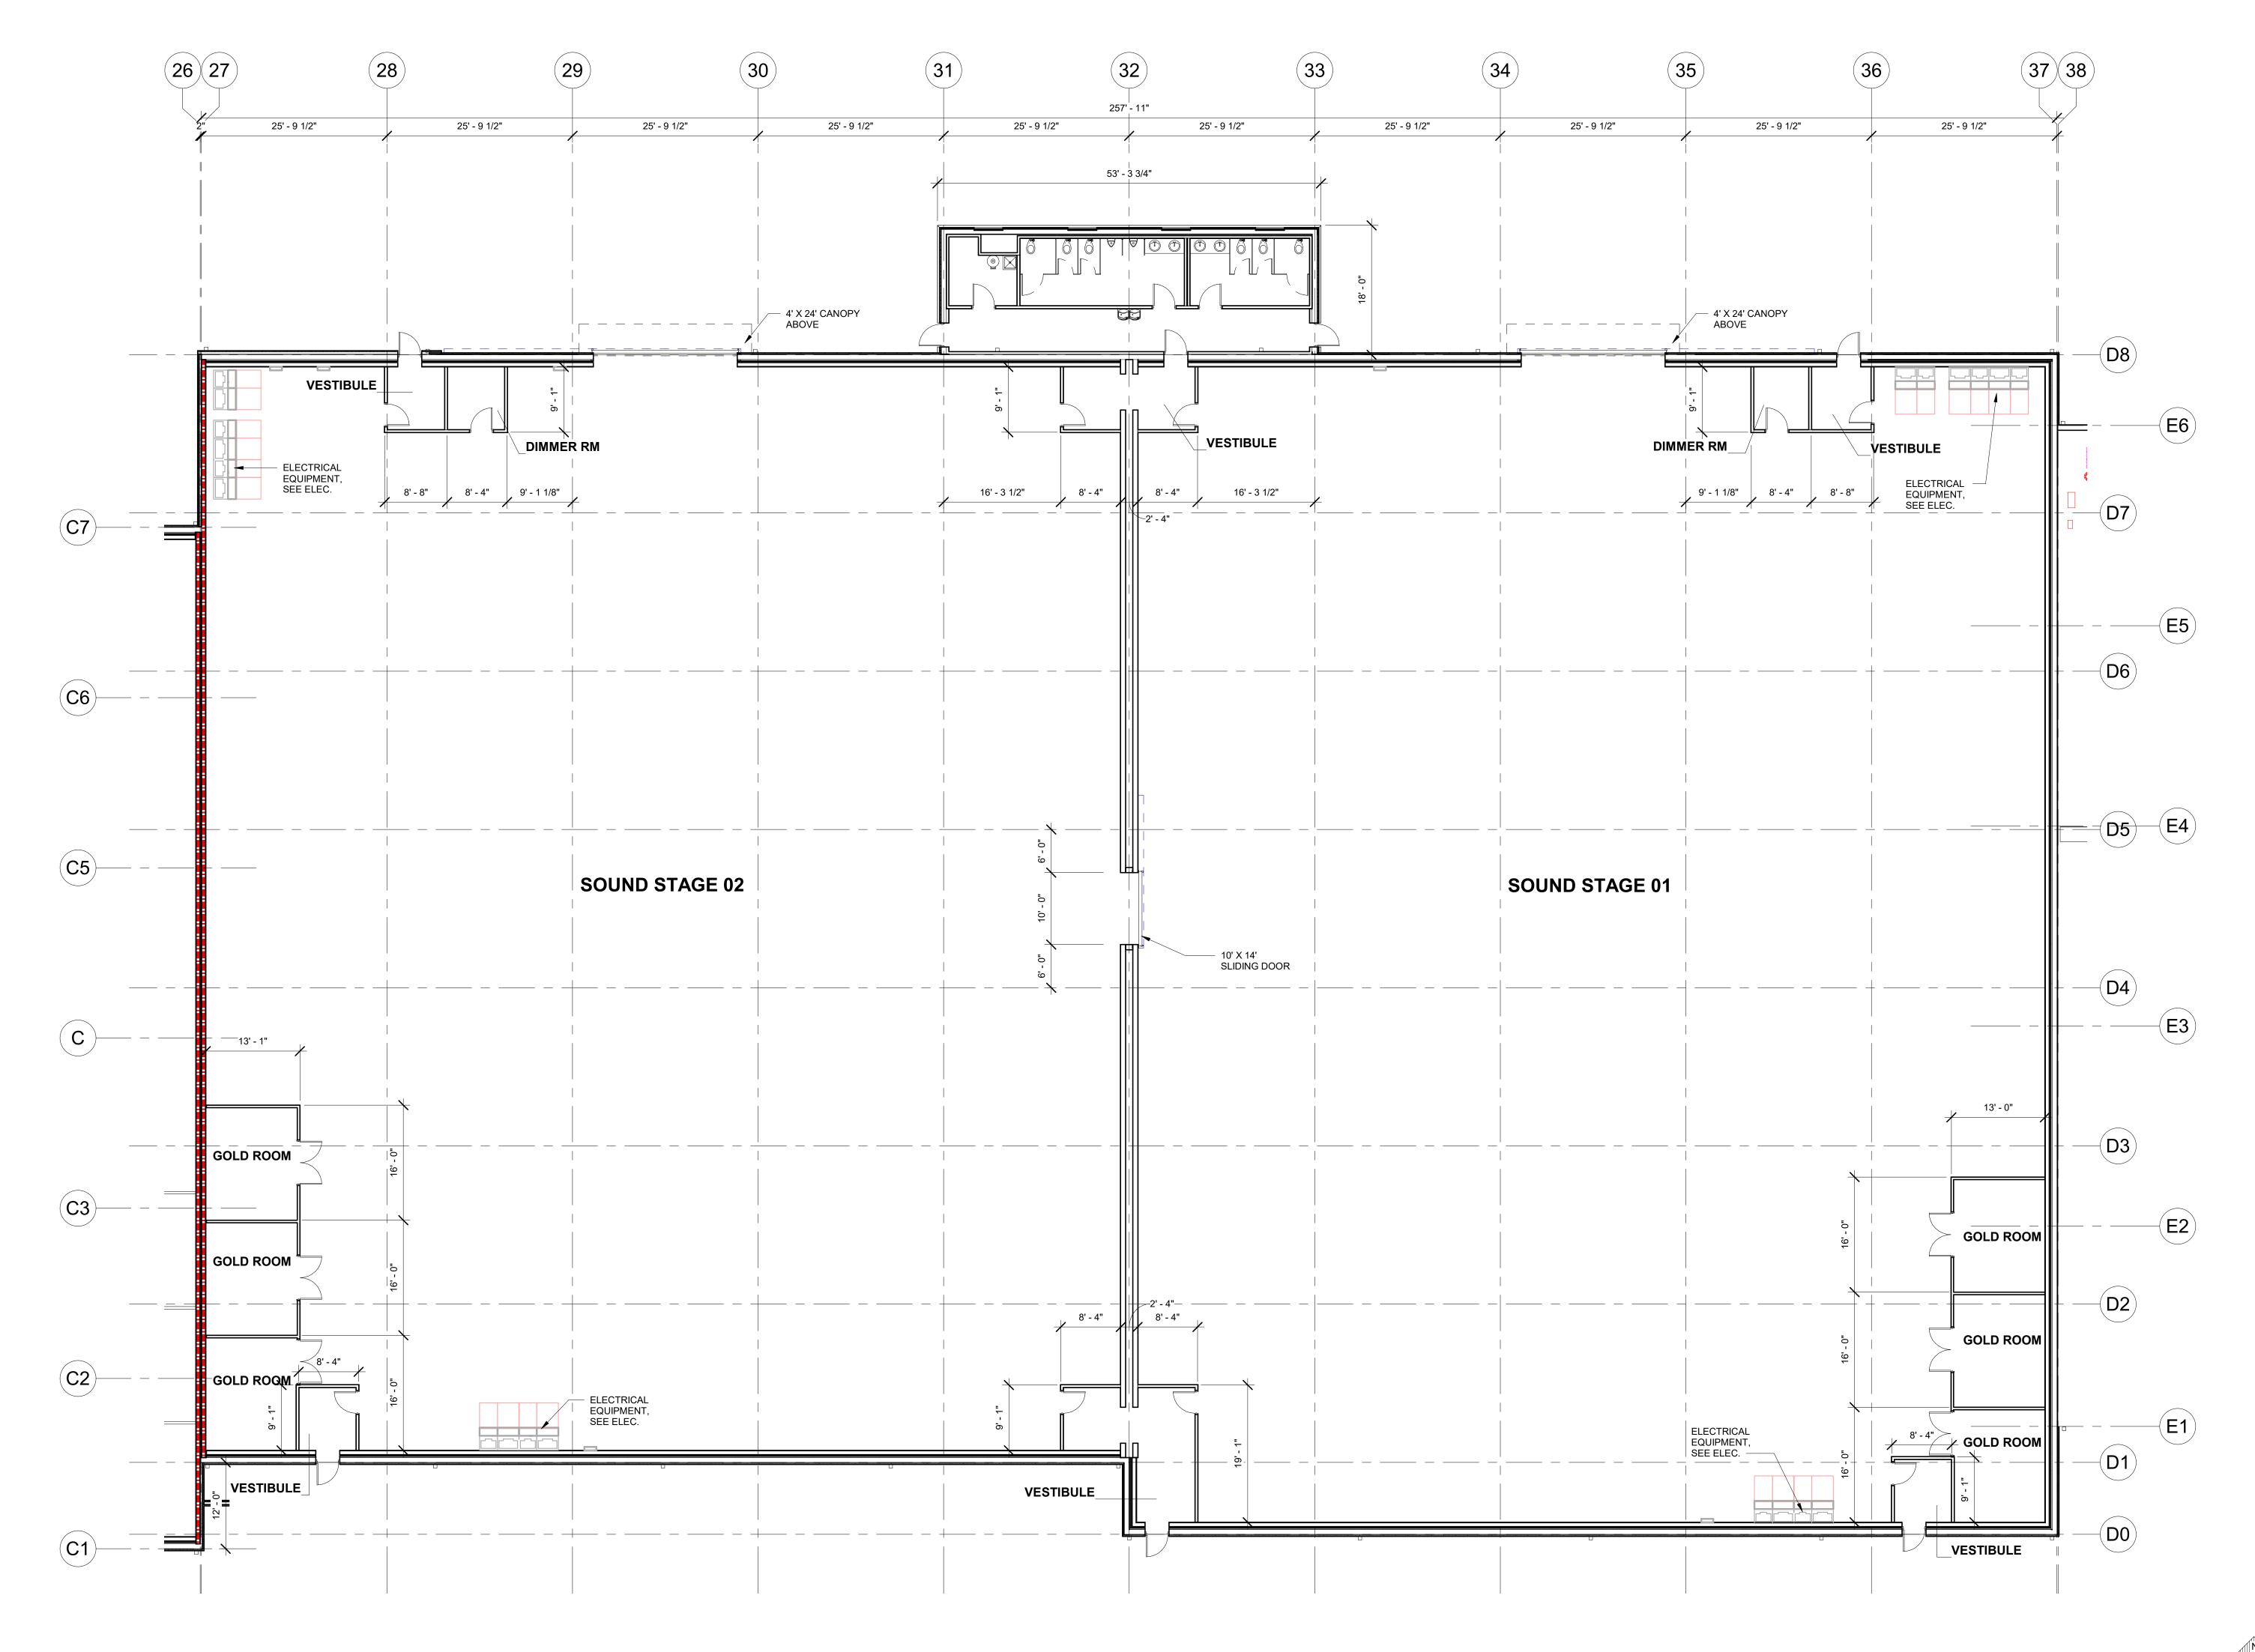

| · |  |
|---|--|
|   |  |

JOB NUMBER: 23-803

SHEET TITLE:

ENLARGED FLOOR PLAN

HEET NUMBER:

ARB-111

1 ENLARGED PLAN - STAGE 01 & STAGE 02 Copy 1 1" = 10'-0"

KEY PLAN