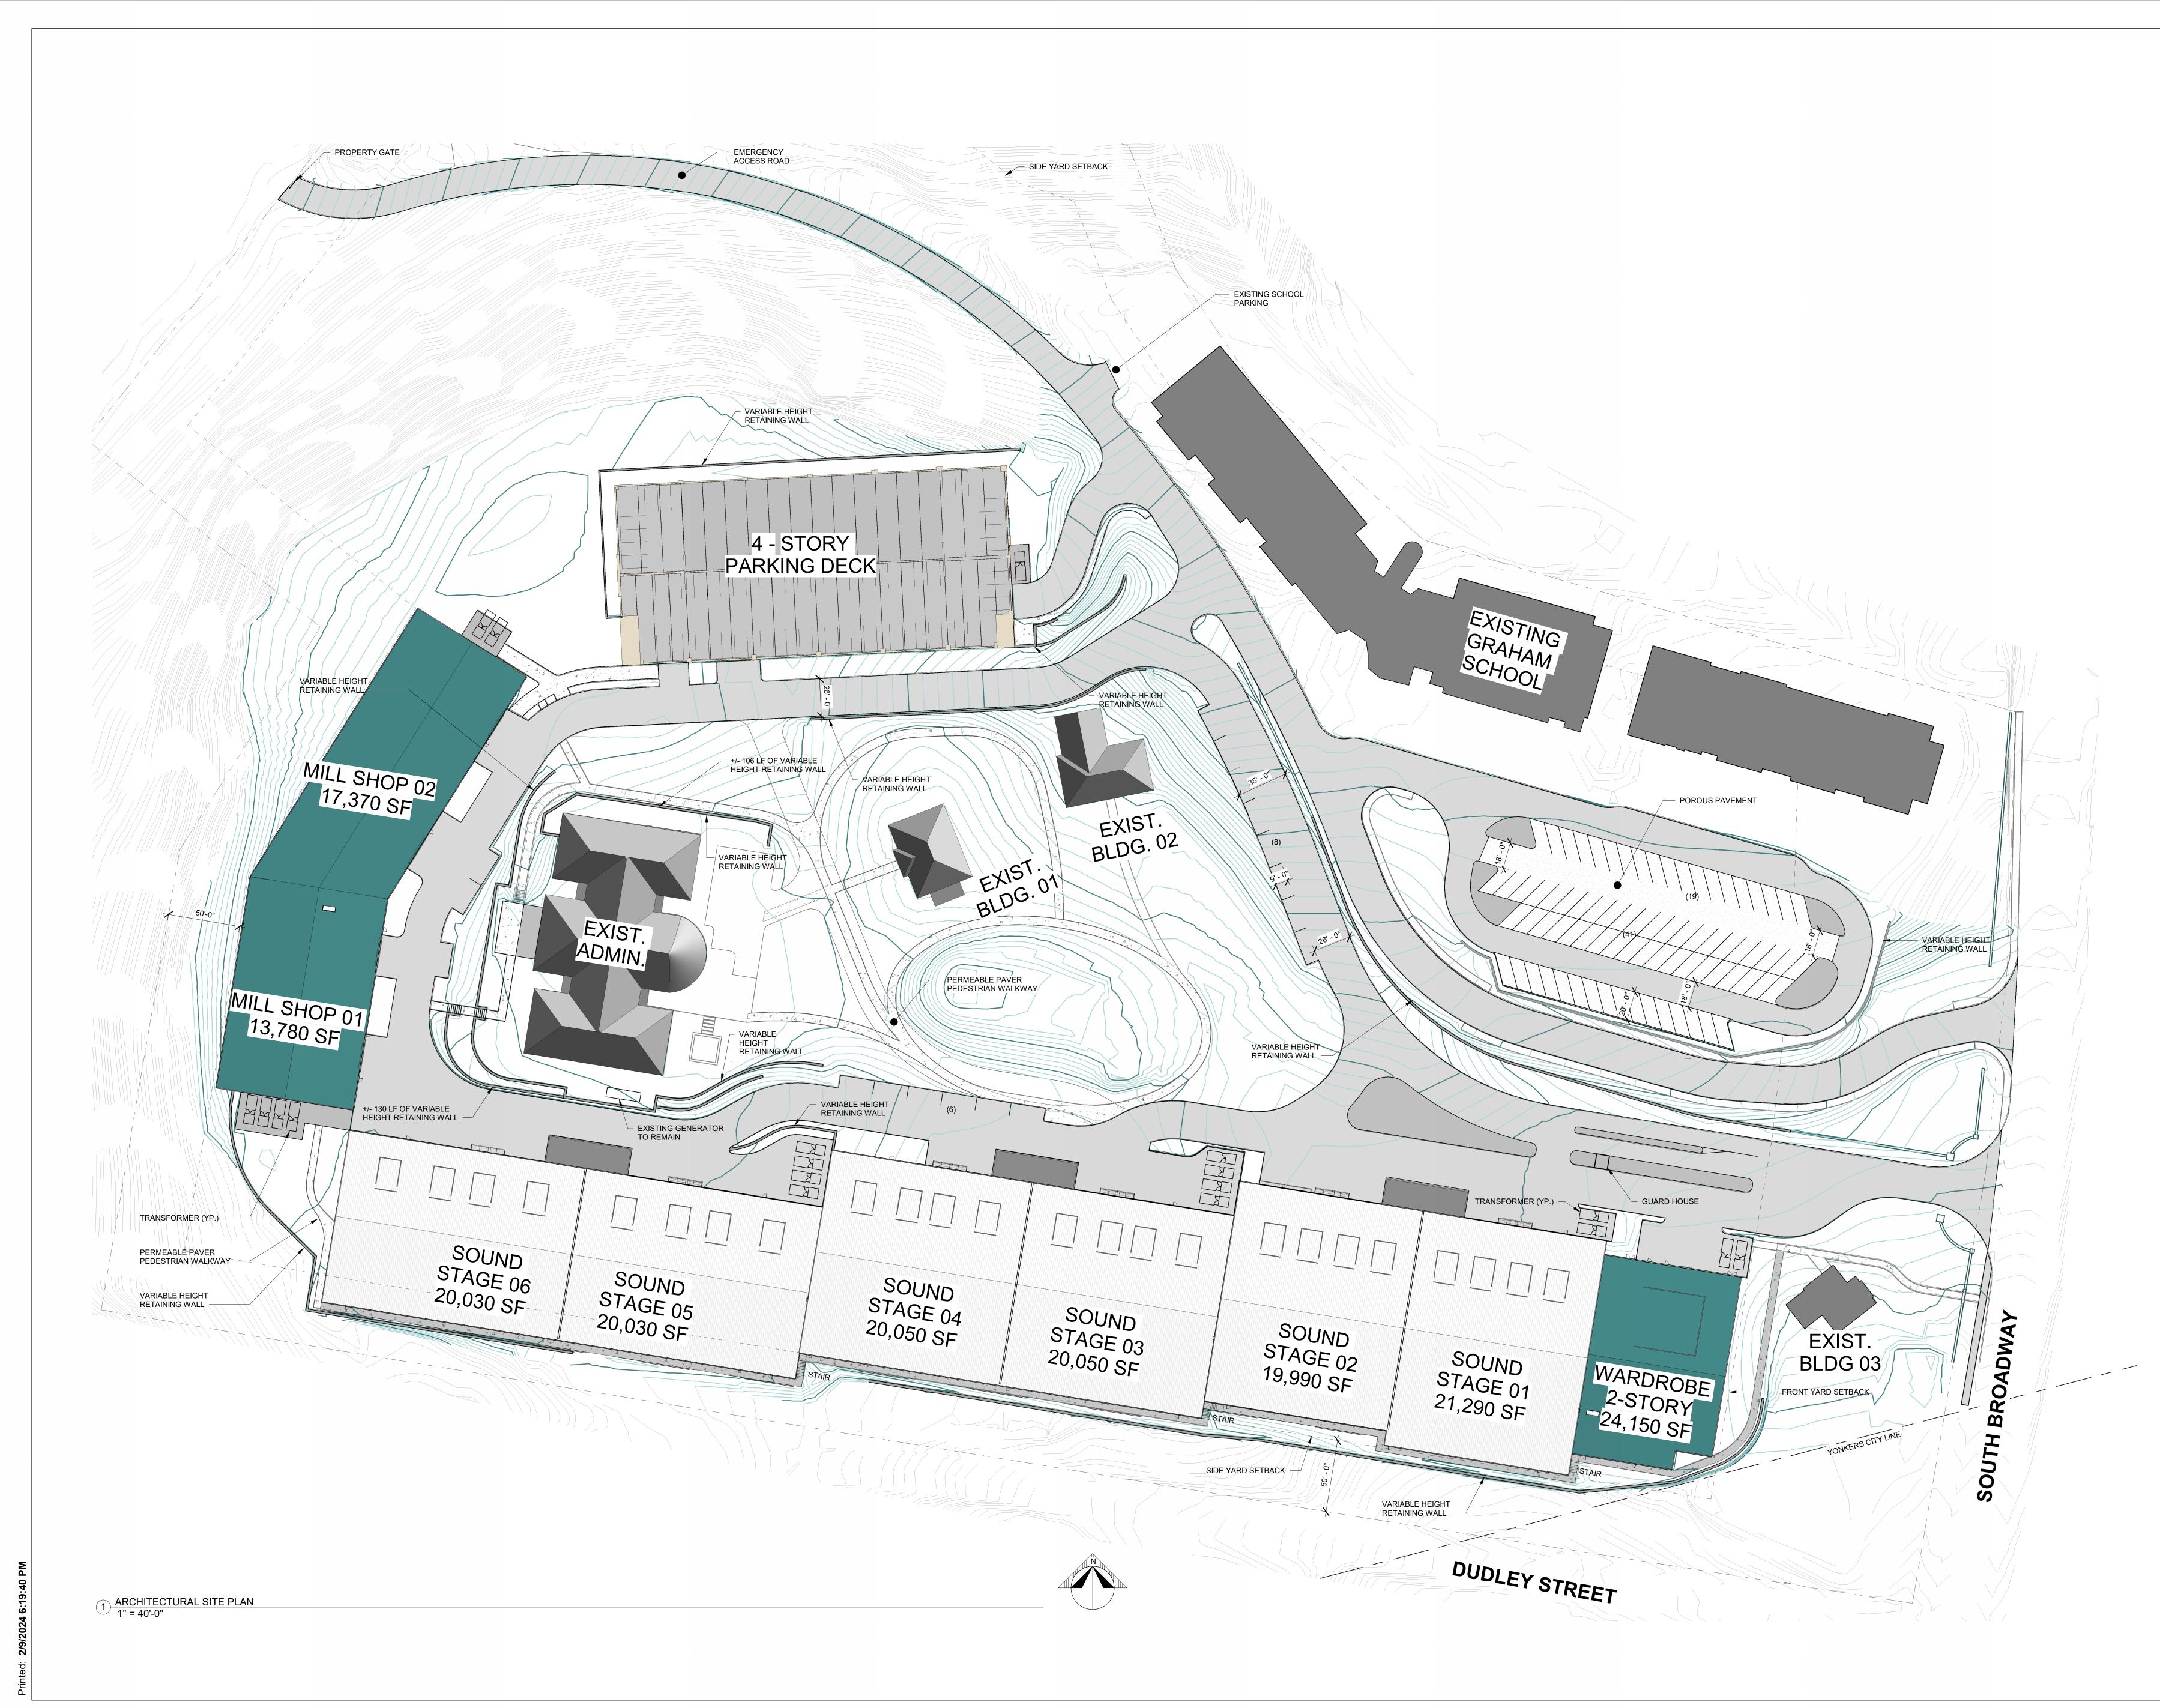

Architectural Site Plan prepared by Eric W. Cobbs, AIA revised 2.15.24

1701 BARRETT LAKES BLVD. SUITE 285 KENNESAW, GA 30144 PHONE: (770) 422-5420

© 2024

Copyright of Eric W. Cobbs AIA, Architect. This drawing is the property of Eric W. Cobbs AIA, Architect and is submitted in confidence. Any unauthorized use is strictly not permitted.

Professional Certification
I certify that these documents were prepared or approved by me, and that I am a duly licensed architect under the laws of the State of New York, license number 045912, expiration date 10/31/2026

ELECTRIC OWL STUDIOS

1 SOUTH BROADWAY, HASTINGS-ON-HUDSON, NEW YORK

SUBMITTALS/ REVISIONS

NO. DESCRIPTION DAT

ARB 02/09/2

SHEET TITLE:

ARCHITECTURAL SITE PLAN

1 BUILDING AREA PLAN1 1/32" = 1'-0"