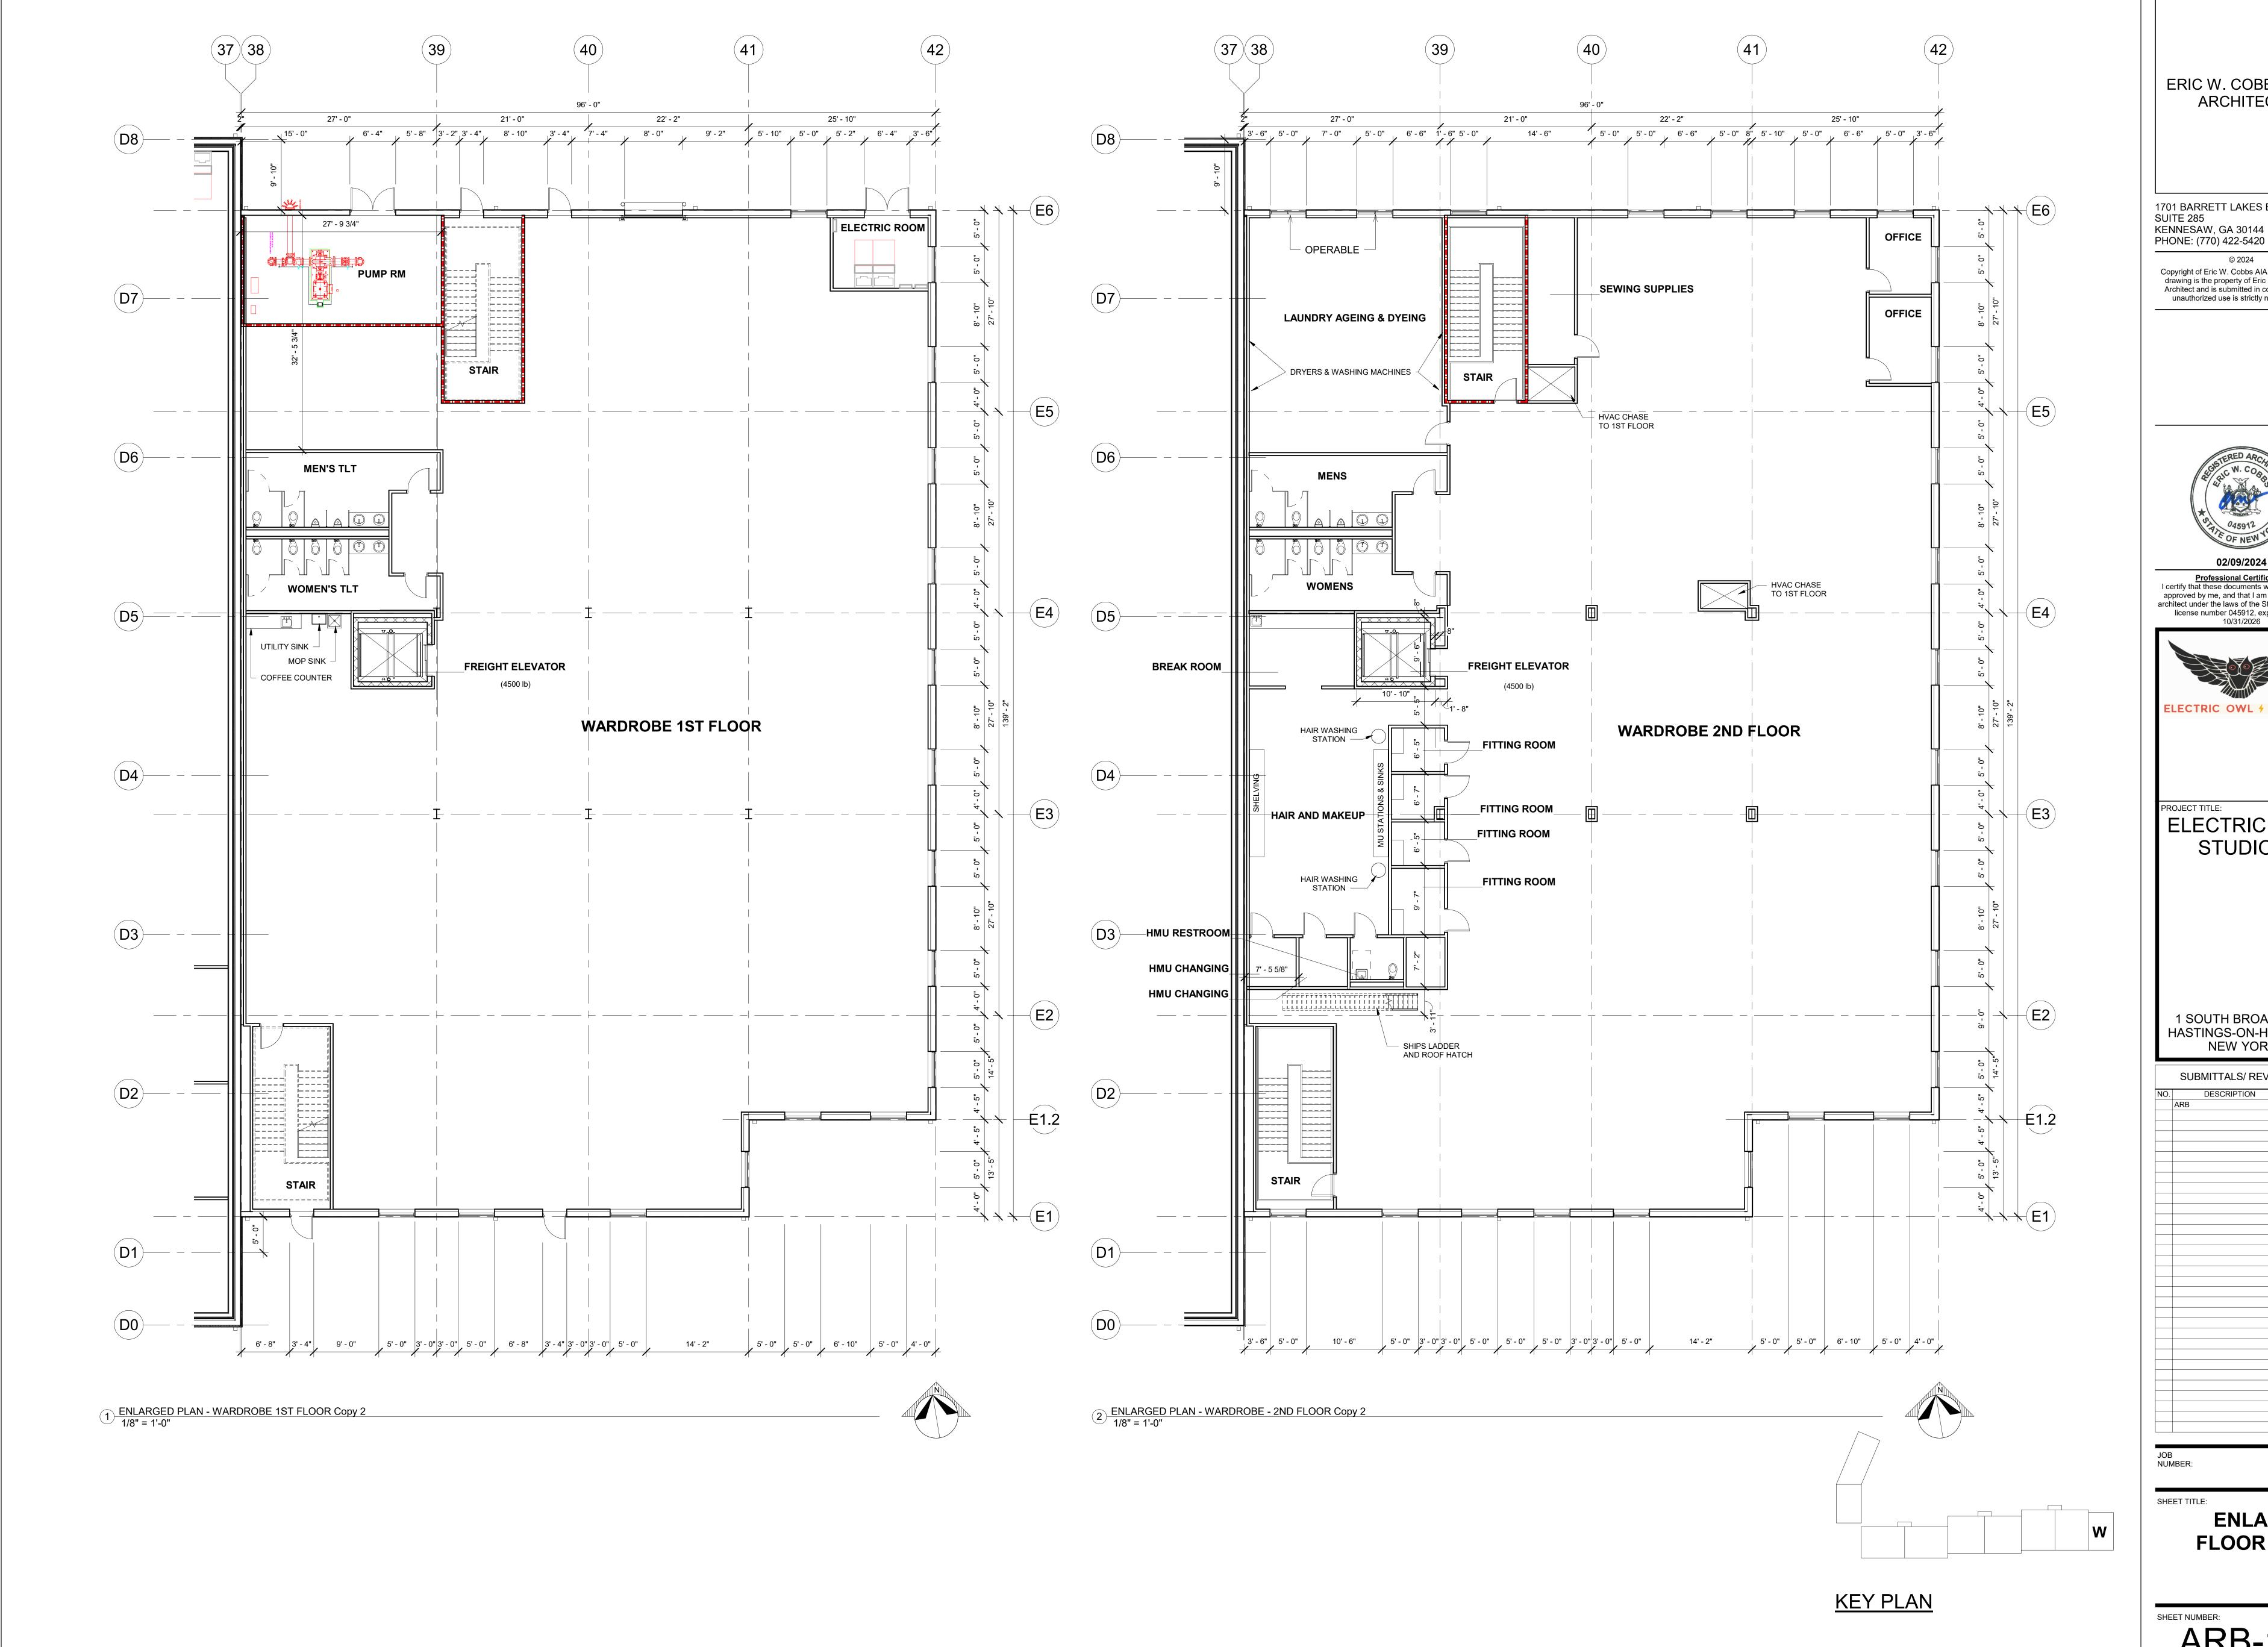

ELECTRIC OWL STUDIOS

1 SOUTH BROADWAY, HASTINGS-ON-HUDSON, NEW YORK

| SUBMITTALS/ REVISIONS |             |          |  |  |
|-----------------------|-------------|----------|--|--|
| NO.                   | DESCRIPTION | DATE     |  |  |
|                       | ARB         | 02/09/24 |  |  |
|                       |             |          |  |  |
|                       |             |          |  |  |
|                       |             |          |  |  |
|                       |             |          |  |  |
|                       |             |          |  |  |
|                       |             |          |  |  |
|                       |             |          |  |  |
|                       |             |          |  |  |
|                       |             |          |  |  |
|                       |             |          |  |  |
|                       |             |          |  |  |
|                       |             |          |  |  |
|                       |             |          |  |  |
|                       |             |          |  |  |
|                       |             |          |  |  |
|                       |             |          |  |  |
|                       |             |          |  |  |
|                       |             |          |  |  |
|                       |             |          |  |  |
|                       |             |          |  |  |
|                       |             |          |  |  |
|                       |             |          |  |  |
|                       |             |          |  |  |
|                       |             |          |  |  |

JOB NUMBER: 23-803

SHEET TITLE:

ENLARGED FLOOR PLAN

1701 BARRETT LAKES BLVD. KENNESAW, GA 30144

© 2024 Copyright of Eric W. Cobbs AIA, Architect. This drawing is the property of Eric W. Cobbs AIA, Architect and is submitted in confidence. Any unauthorized use is strictly not permitted.