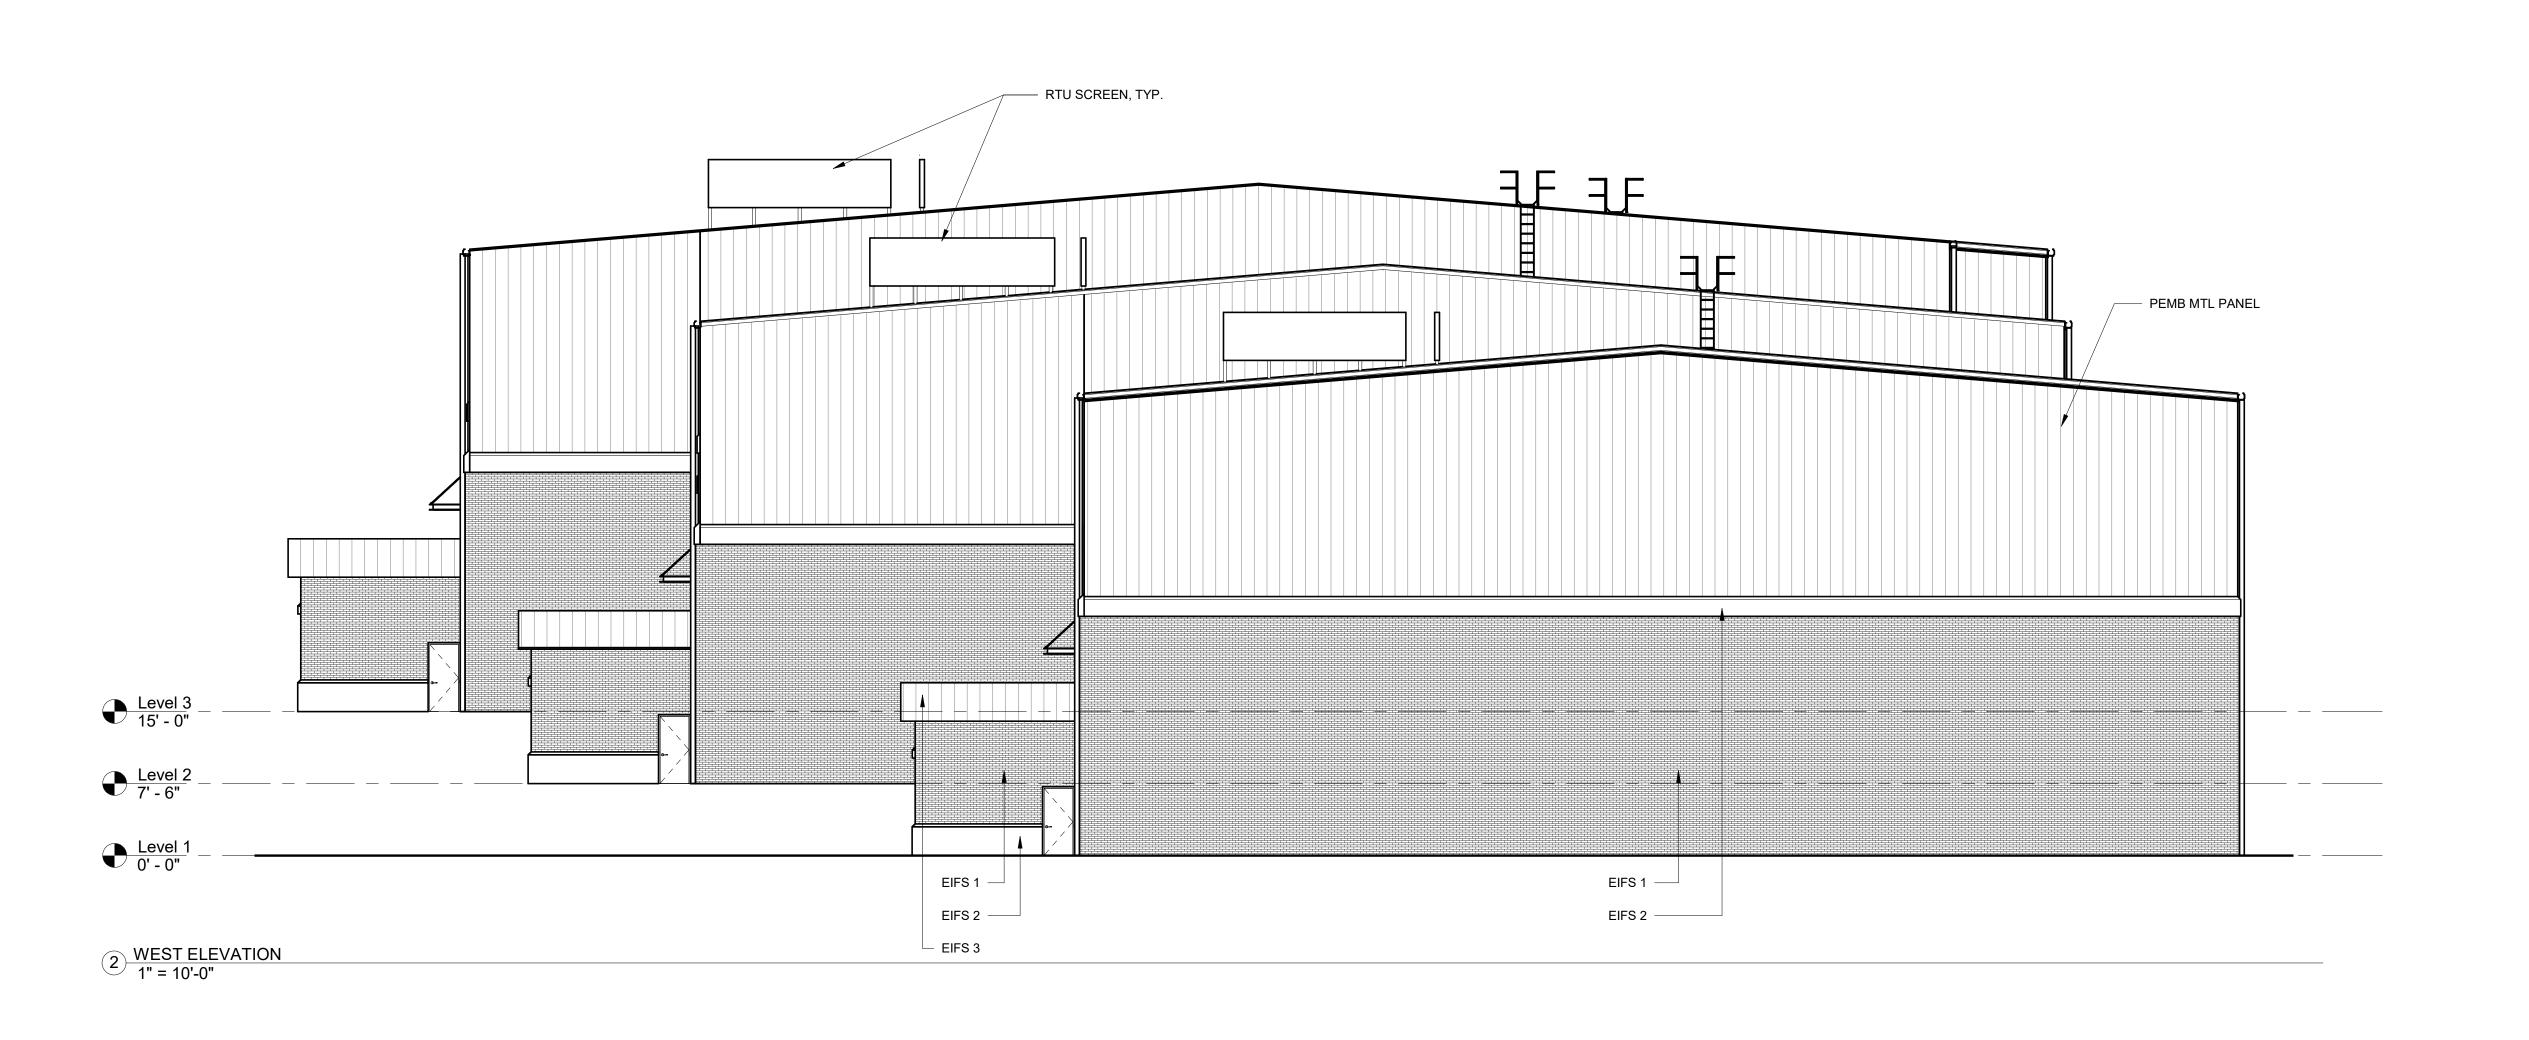

JOB NUMBER: 23-803

SHEET TITLE

**EXTERIOR ELEVATIONS** 

1701 BARRETT LAKES BLVD. SUITE 285 KENNESAW, GA 30144 PHONE: (770) 422-5420

© 2024

Copyright of Eric W. Cobbs AIA, Architect. This drawing is the property of Eric W. Cobbs AIA, Architect and is submitted in confidence. Any unauthorized use is strictly not permitted.

Professional Certification

I certify that these documents were prepared or approved by me, and that I am a duly licensed architect under the laws of the State of New York, license number 045912, expiration date 10/31/2026

ELECTRIC OWL STUDIOS

1 SOUTH BROADWAY, HASTINGS-ON-HUDSON, NEW YORK

|     | SUBMITTALS/ REVISIONS |          |  |  |  |
|-----|-----------------------|----------|--|--|--|
| NO. | DESCRIPTION           | ON DATE  |  |  |  |
|     | ARB                   | 02/09/24 |  |  |  |
|     |                       |          |  |  |  |
|     |                       |          |  |  |  |
|     |                       |          |  |  |  |
|     |                       |          |  |  |  |
|     |                       |          |  |  |  |
|     |                       |          |  |  |  |
|     |                       |          |  |  |  |
|     |                       |          |  |  |  |
|     |                       |          |  |  |  |
|     |                       |          |  |  |  |
|     |                       |          |  |  |  |
|     |                       |          |  |  |  |
|     |                       |          |  |  |  |
|     |                       |          |  |  |  |
|     |                       |          |  |  |  |
|     |                       |          |  |  |  |
|     |                       |          |  |  |  |
|     |                       |          |  |  |  |
|     |                       |          |  |  |  |
|     |                       |          |  |  |  |
|     |                       |          |  |  |  |
|     |                       |          |  |  |  |
|     |                       |          |  |  |  |
|     |                       |          |  |  |  |
|     |                       |          |  |  |  |

JOB NUMBER: 23-803

SHEET TITLE

EXTERIOR ELEVATIONS

SHEET NUMBER:

ARB-201

1701 BARRETT LAKES BLVD. SUITE 285 KENNESAW, GA 30144 PHONE: (770) 422-5420

© 2024

Copyright of Eric W. Cobbs AIA, Architect. This drawing is the property of Eric W. Cobbs AIA, Architect and is submitted in confidence. Any unauthorized use is strictly not permitted.