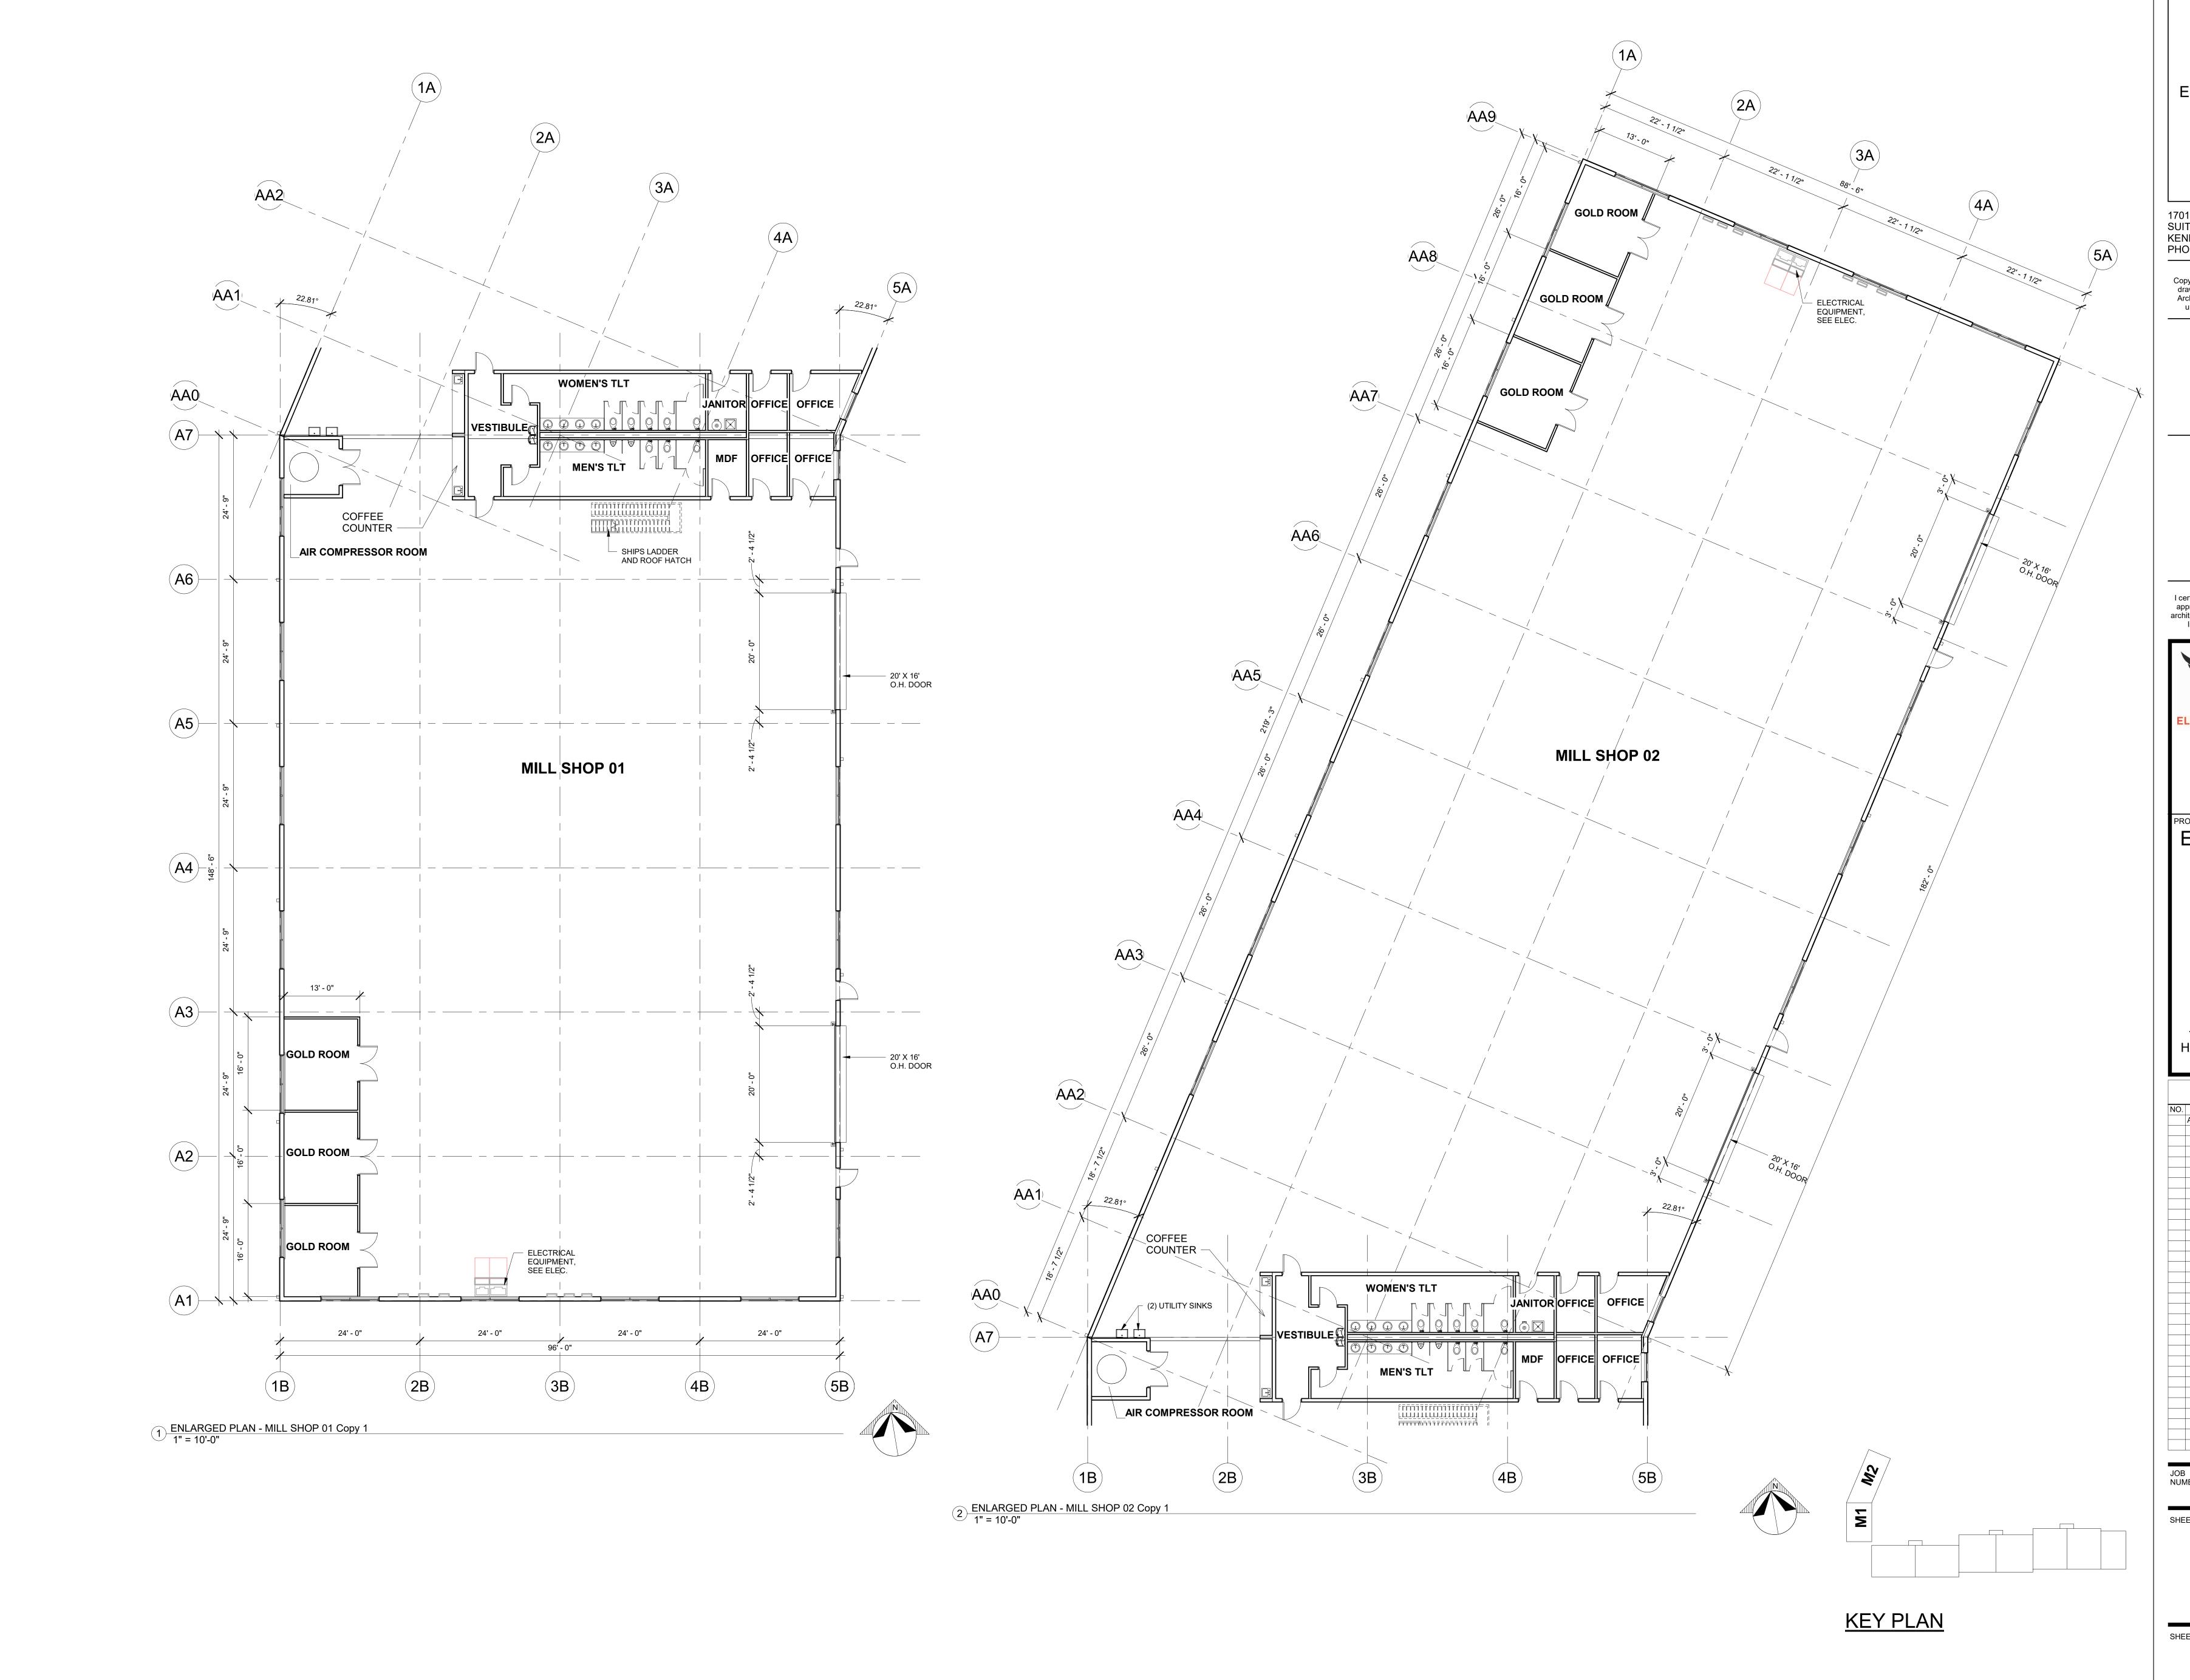

PROJECT TITLE: ELECTRIC OWL STUDIOS

1 SOUTH BROADWAY, HASTINGS-ON-HUDSON, NEW YORK

SUBMITTALS/ REVISIONS DESCRIPTION

23-803

ENLARGED FLOOR PLAN

1701 BARRETT LAKES BLVD. SUITE 285 KENNESAW, GA 30144 PHONE: (770) 422-5420

© 2024

Copyright of Eric W. Cobbs AIA, Architect. This drawing is the property of Eric W. Cobbs AIA, Architect and is submitted in confidence. Any unauthorized use is strictly not permitted.

Professional Certification
I certify that these documents were prepared or approved by me, and that I am a duly licensed architect under the laws of the State of New York, license number 045912, expiration date 10/31/2026

ELECTRIC OWL STUDIOS

1 SOUTH BROADWAY, HASTINGS-ON-HUDSON, NEW YORK

SUBMITTALS/ REVISIONS

NO. DESCRIPTION DATE
ARB 02/09/24

JOB NUMBER: 23-803

ENLARGED
FLOOR PLAN

FLOOK PLAN

1701 BARRETT LAKES BLVD. SUITE 285 KENNESAW, GA 30144 PHONE: (770) 422-5420