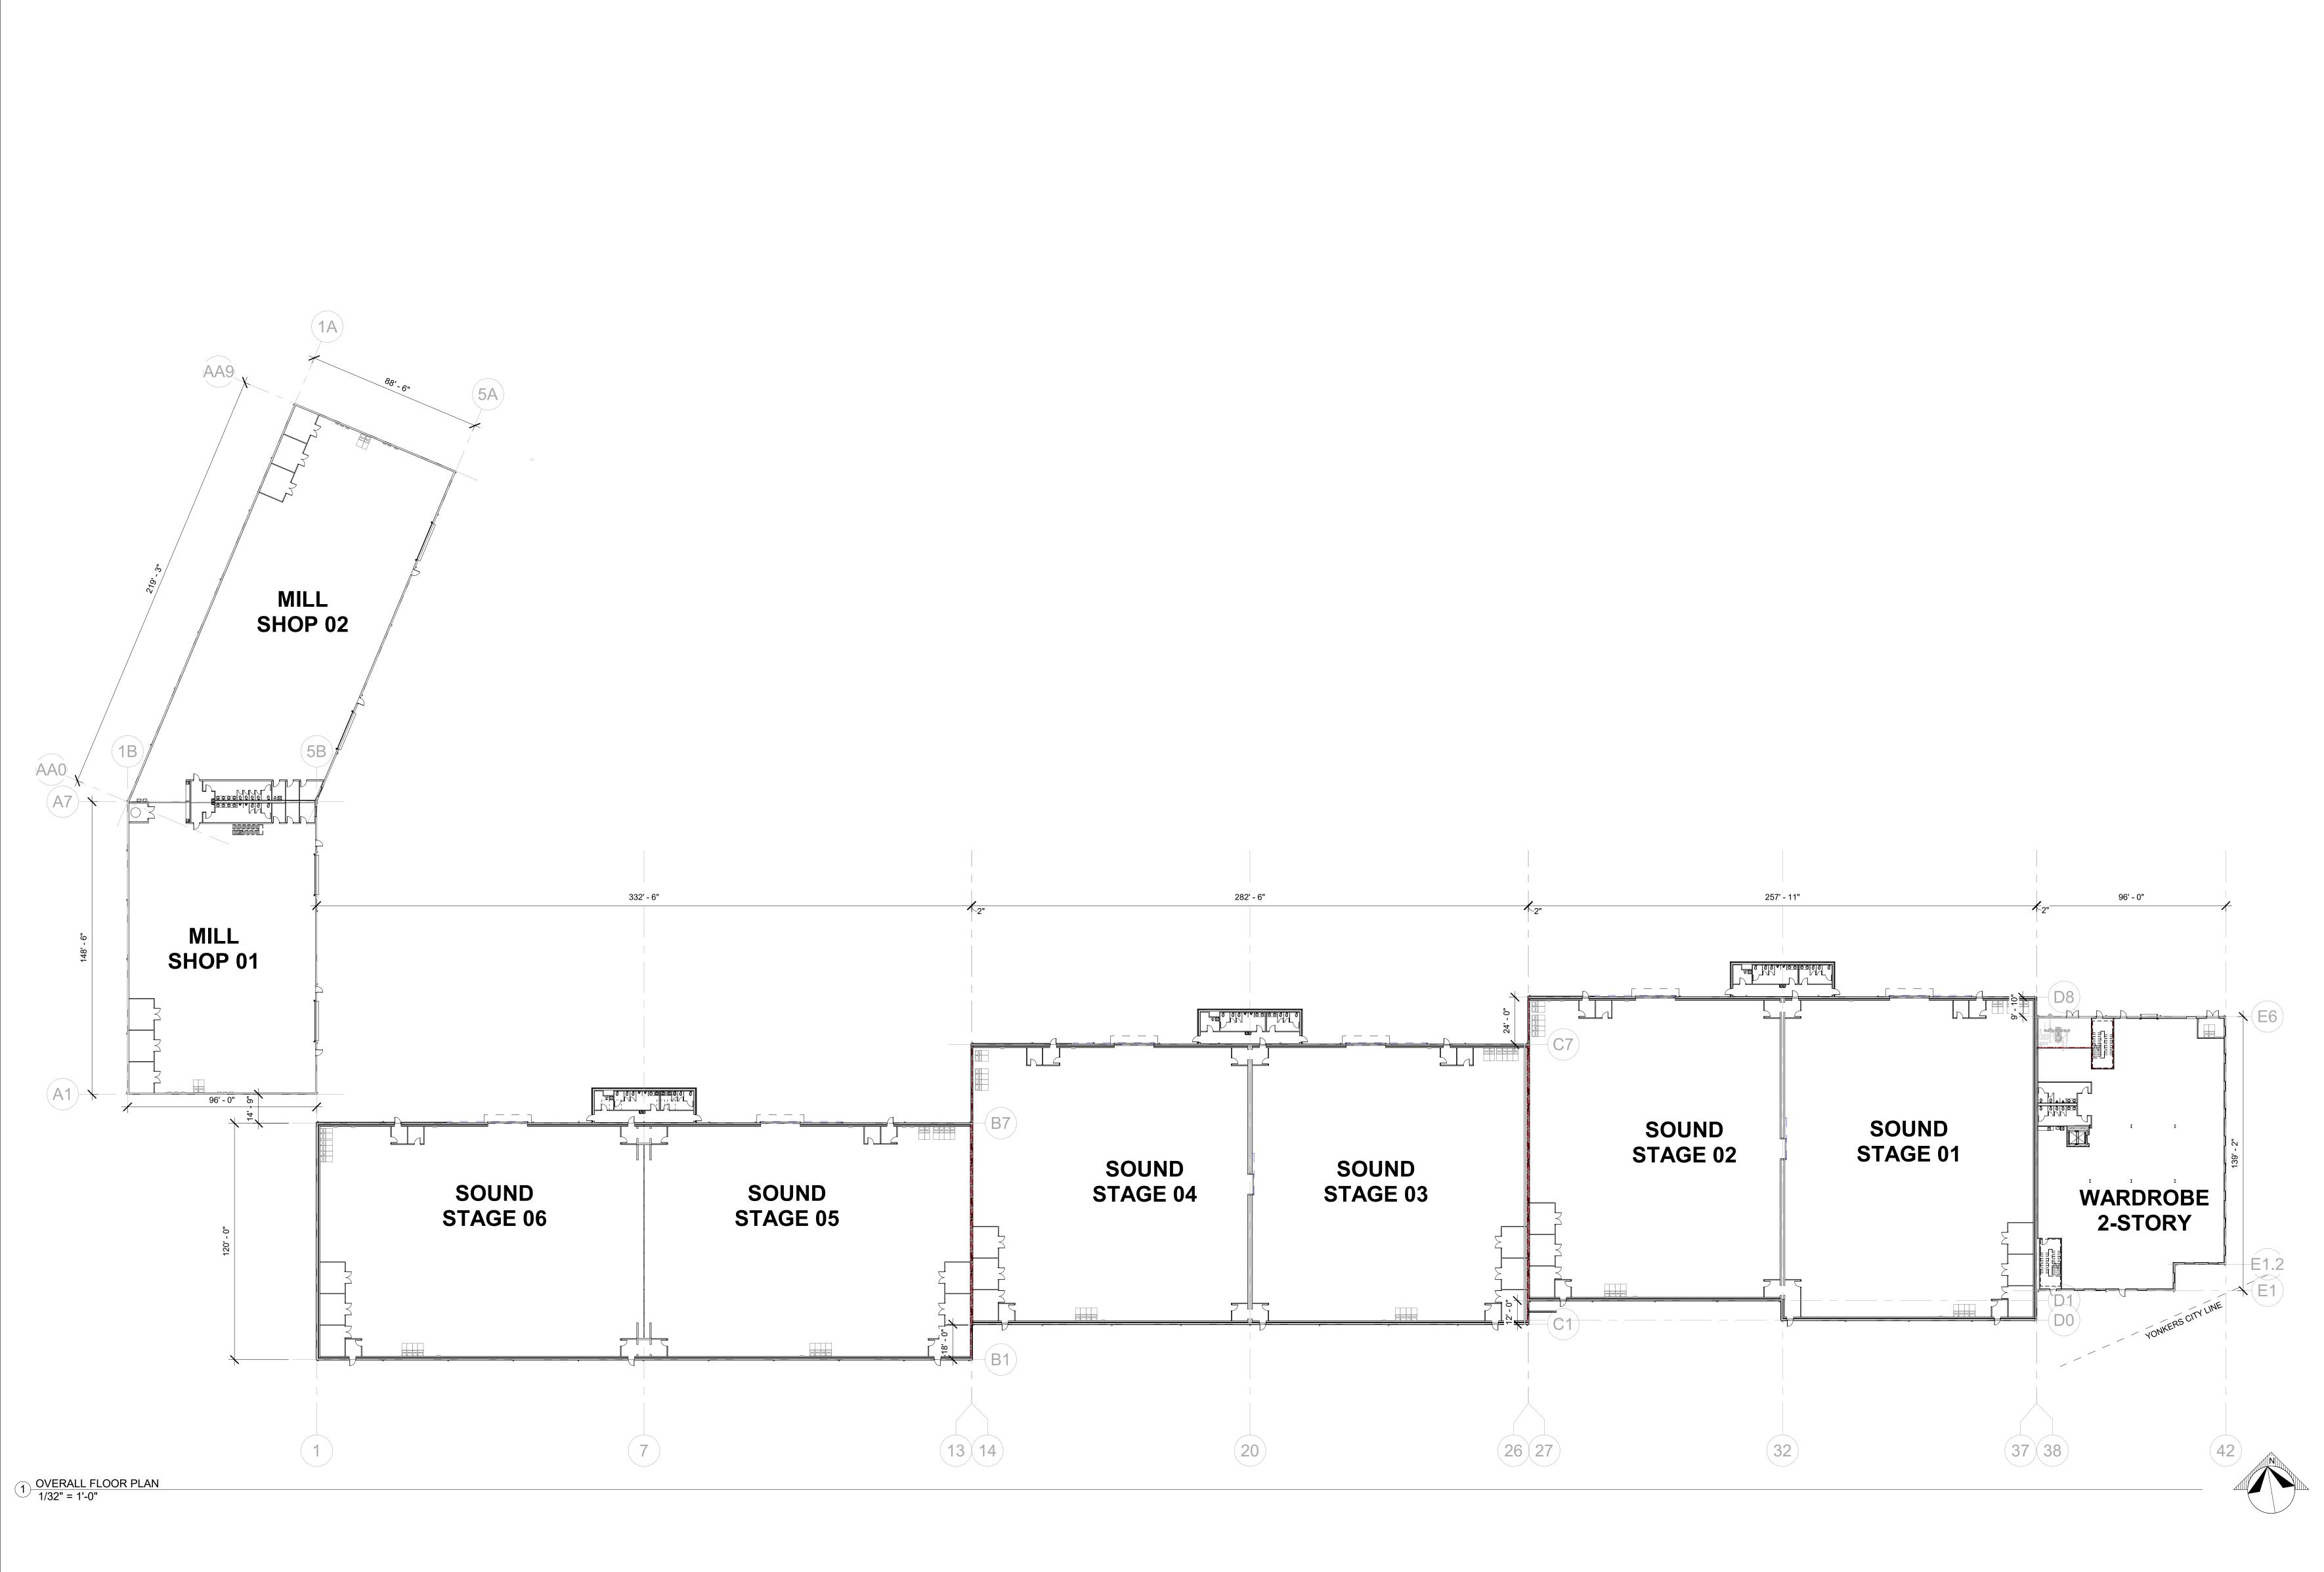

© 2024

Copyright of Eric W. Cobbs AIA, Architect. This drawing is the property of Eric W. Cobbs AIA, Architect and is submitted in confidence. Any unauthorized use is strictly not permitted.

Professional Certification
I certify that these documents were prepared or approved by me, and that I am a duly licensed architect under the laws of the State of New York, license number 045912, expiration date 10/31/2026

ELECTRIC OWL STUDIOS

1 SOUTH BROADWAY, HASTINGS-ON-HUDSON, NEW YORK

SUBMITTALS/ REVISIONS

NO. DESCRIPTION DATE

ARB 02/09/24

JOB NUMBER: 23-803

SHEET TITLE:

OVERALL FLOOR