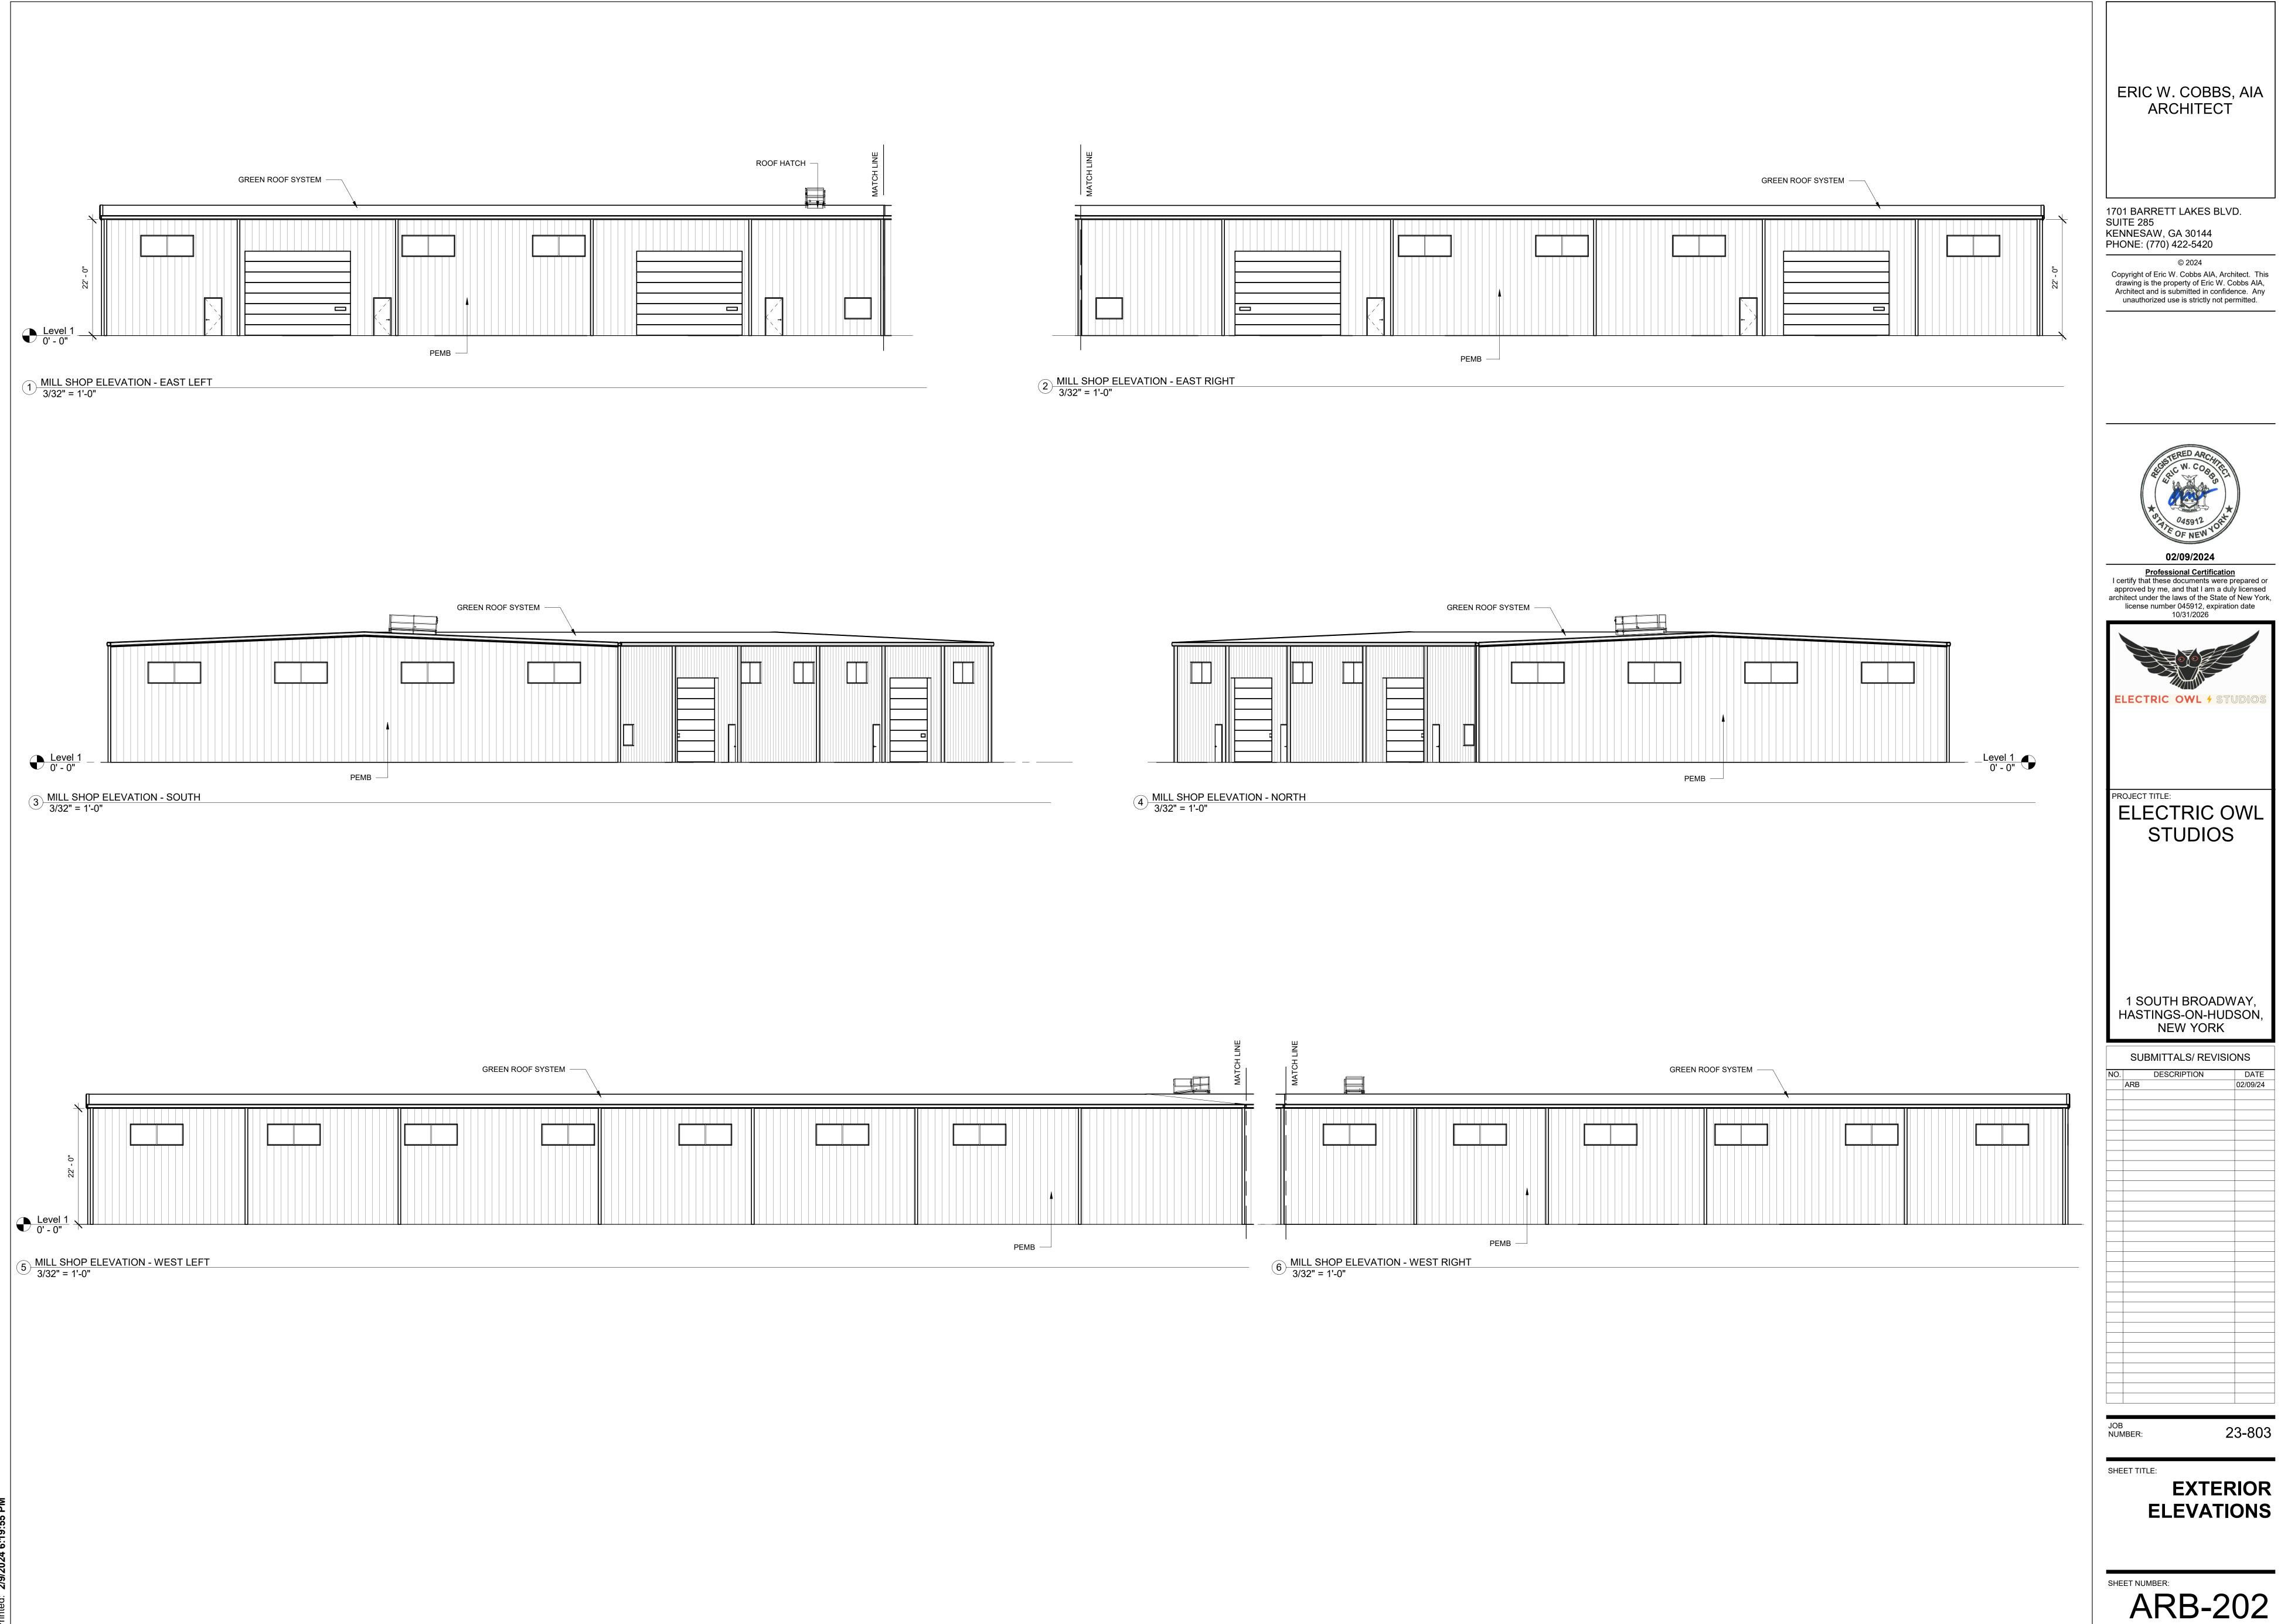

JOB NUMBER: 23-803

SHEET TITLE

**EXTERIOR ELEVATIONS** 

1701 BARRETT LAKES BLVD. SUITE 285 KENNESAW, GA 30144 PHONE: (770) 422-5420

© 2024

Copyright of Eric W. Cobbs AIA, Architect. This drawing is the property of Eric W. Cobbs AIA, Architect and is submitted in confidence. Any unauthorized use is strictly not permitted.

Professional Certification

I certify that these documents were prepared or approved by me, and that I am a duly licensed architect under the laws of the State of New York, license number 045912, expiration date 10/31/2026

ELECTRIC OWL STUDIOS

1 SOUTH BROADWAY, HASTINGS-ON-HUDSON, NEW YORK

|     | SUBMITTALS/ REVISIONS |          |  |  |  |
|-----|-----------------------|----------|--|--|--|
| NO. | DESCRIPTION           | ON DATE  |  |  |  |
|     | ARB                   | 02/09/24 |  |  |  |
|     |                       |          |  |  |  |
|     |                       |          |  |  |  |
|     |                       |          |  |  |  |
|     |                       |          |  |  |  |
|     |                       |          |  |  |  |
|     |                       |          |  |  |  |
|     |                       |          |  |  |  |
|     |                       |          |  |  |  |
|     |                       |          |  |  |  |
|     |                       |          |  |  |  |
|     |                       |          |  |  |  |
|     |                       |          |  |  |  |
|     |                       |          |  |  |  |
|     |                       |          |  |  |  |
|     |                       |          |  |  |  |
|     |                       |          |  |  |  |
|     |                       |          |  |  |  |
|     |                       |          |  |  |  |
|     |                       |          |  |  |  |
|     |                       |          |  |  |  |
|     |                       |          |  |  |  |
|     |                       |          |  |  |  |
|     |                       |          |  |  |  |
|     |                       |          |  |  |  |
|     |                       |          |  |  |  |

JOB NUMBER: 23-803

SHEET TITLE

EXTERIOR ELEVATIONS

SHEET NUMBER:

ARB-201

1701 BARRETT LAKES BLVD. SUITE 285 KENNESAW, GA 30144 PHONE: (770) 422-5420

© 2024

Copyright of Eric W. Cobbs AIA, Architect. This drawing is the property of Eric W. Cobbs AIA, Architect and is submitted in confidence. Any unauthorized use is strictly not permitted.