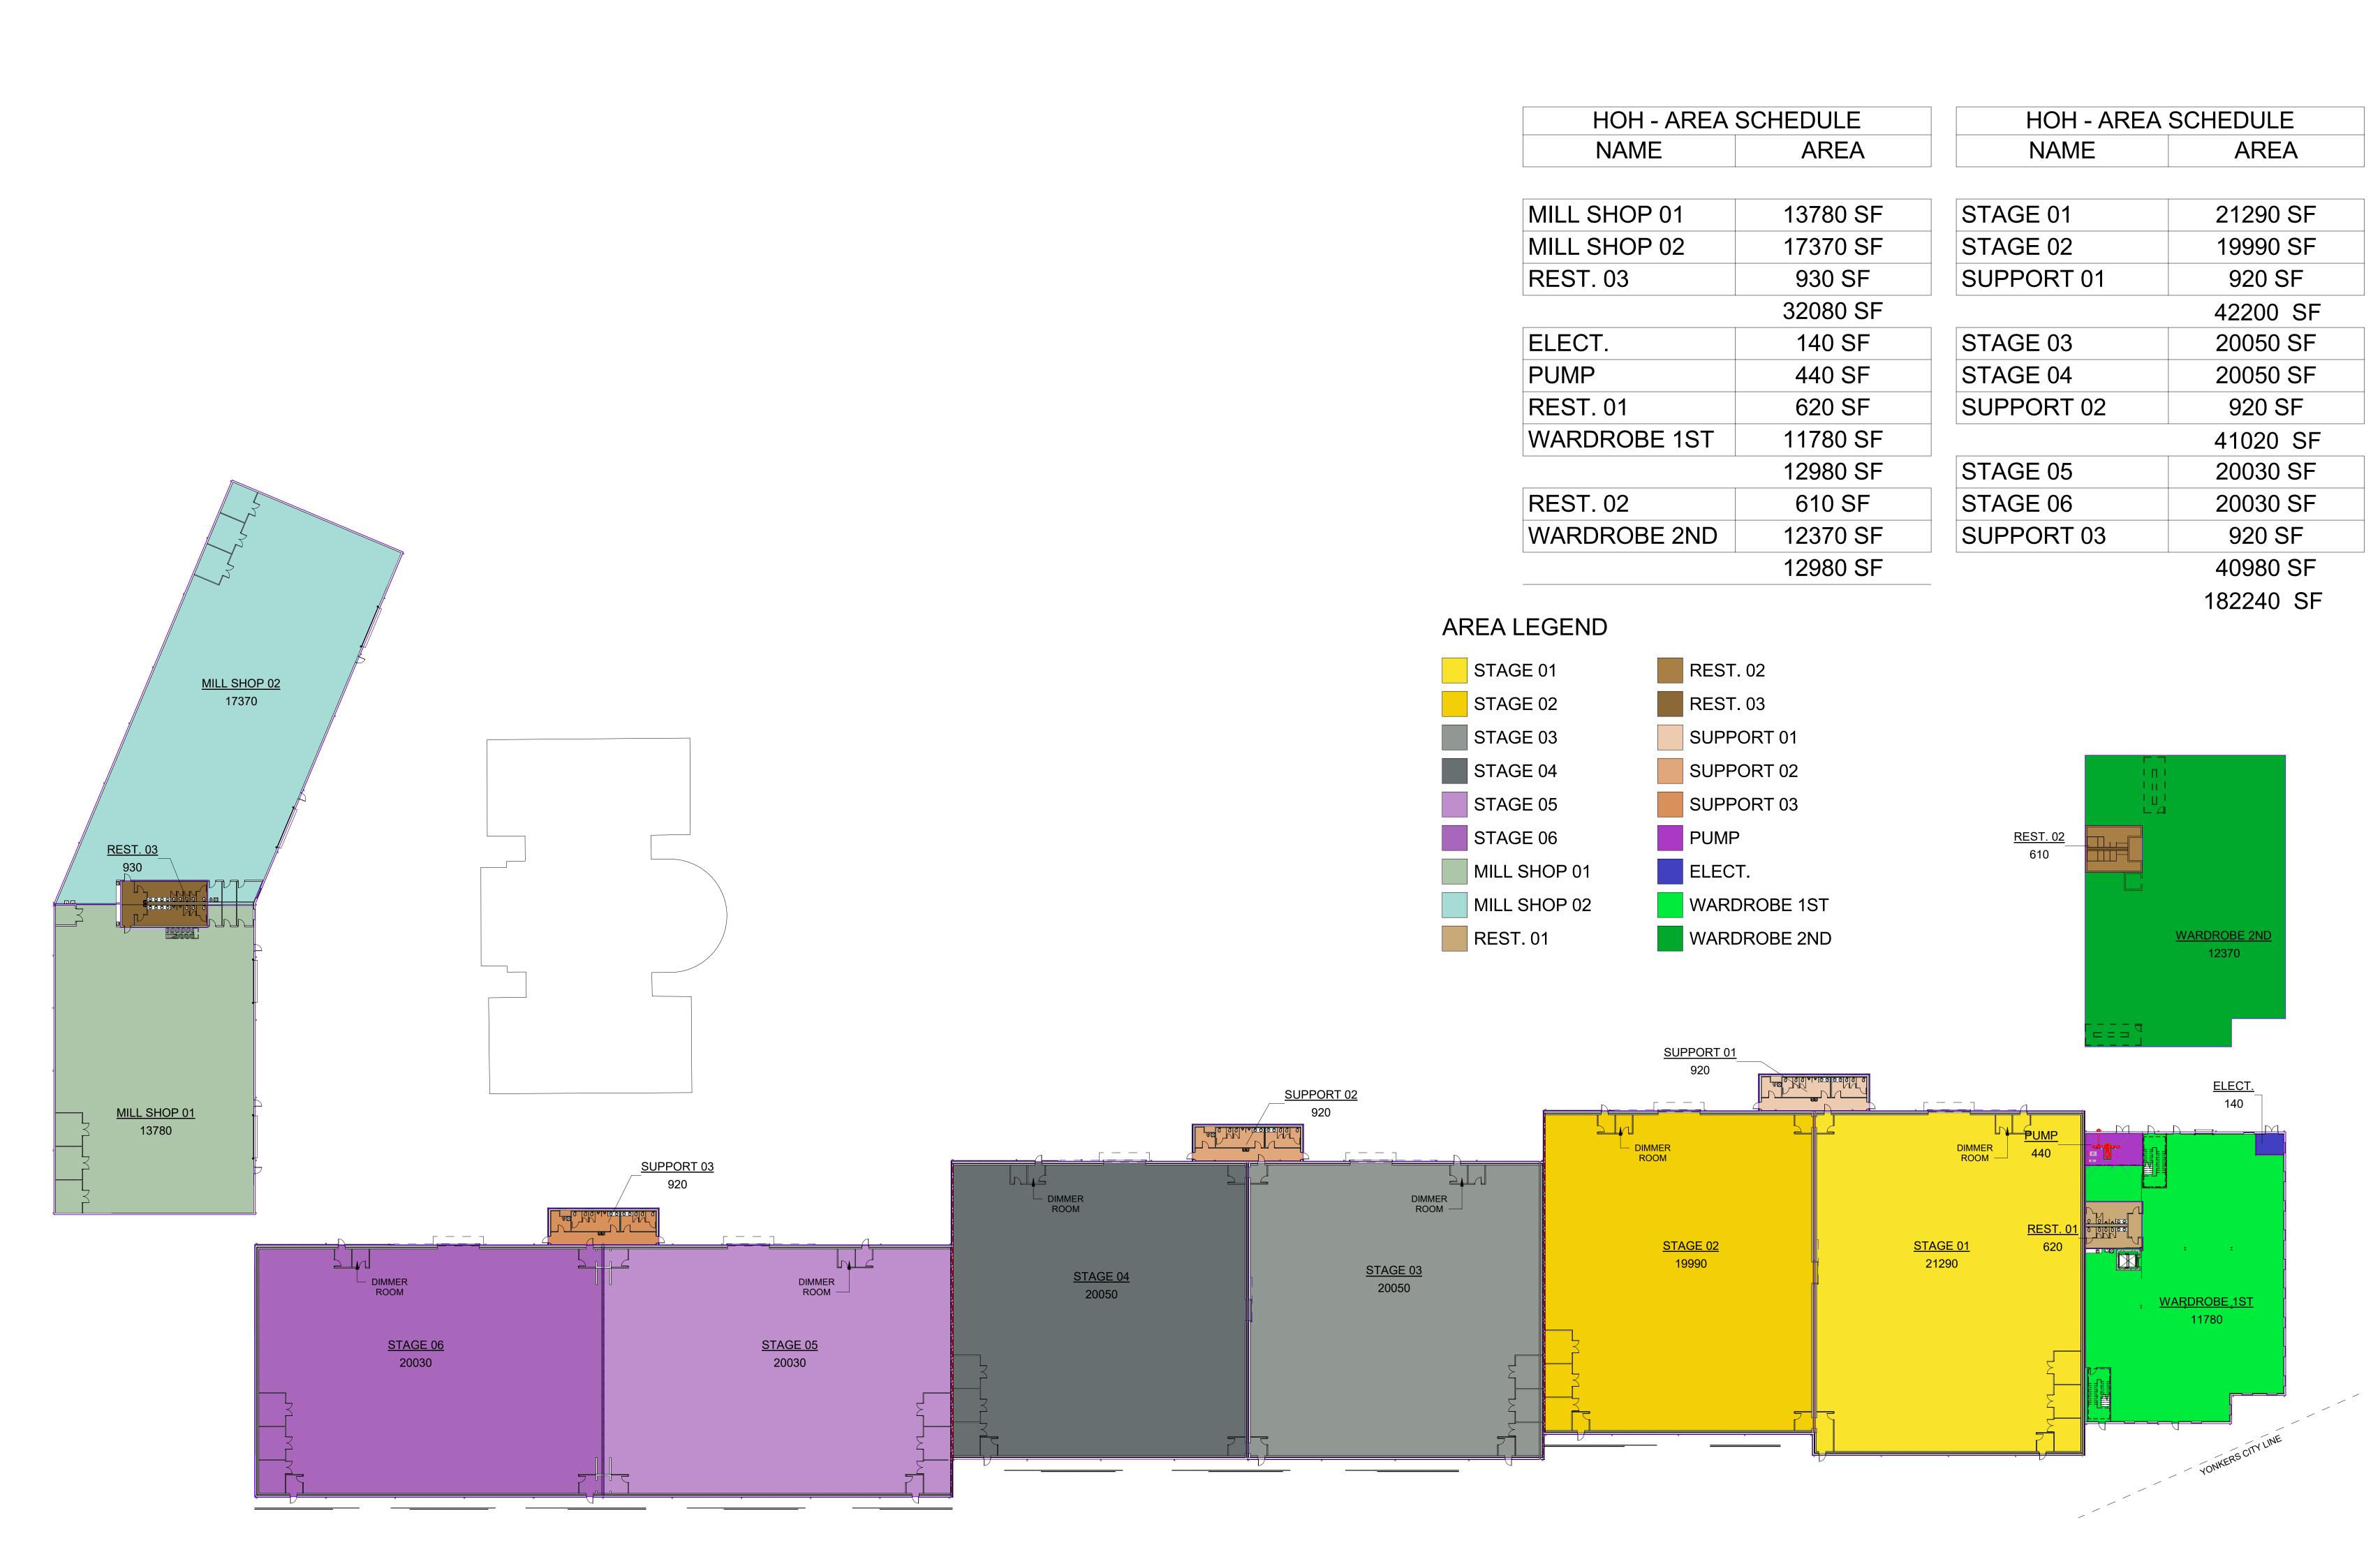

ERIC W. COBBS, AIA ARCHITECT

1701 BARRETT LAKES BLVD. SUITE 285 KENNESAW, GA 30144 PHONE: (770) 422-5420

© 2024

Copyright of Eric W. Cobbs AIA, Architect. This drawing is the property of Eric W. Cobbs AIA, Architect and is submitted in confidence. Any unauthorized use is strictly not permitted.

Professional Certification
I certify that these documents were prepared or approved by me, and that I am a duly licensed architect under the laws of the State of New York, license number 045912, expiration date 10/31/2026

ELECTRIC OWL STUDIOS

1 SOUTH BROADWAY, HASTINGS-ON-HUDSON, NEW YORK

SUBMITTALS/ REVISIONS

NO. DESCRIPTION DATE

ARB 02/09/24

JOB NUMBER: 23-803

BUILDING AREA
PLAN

1701 BARRETT LAKES BLVD. SUITE 285 KENNESAW, GA 30144 PHONE: (770) 422-5420