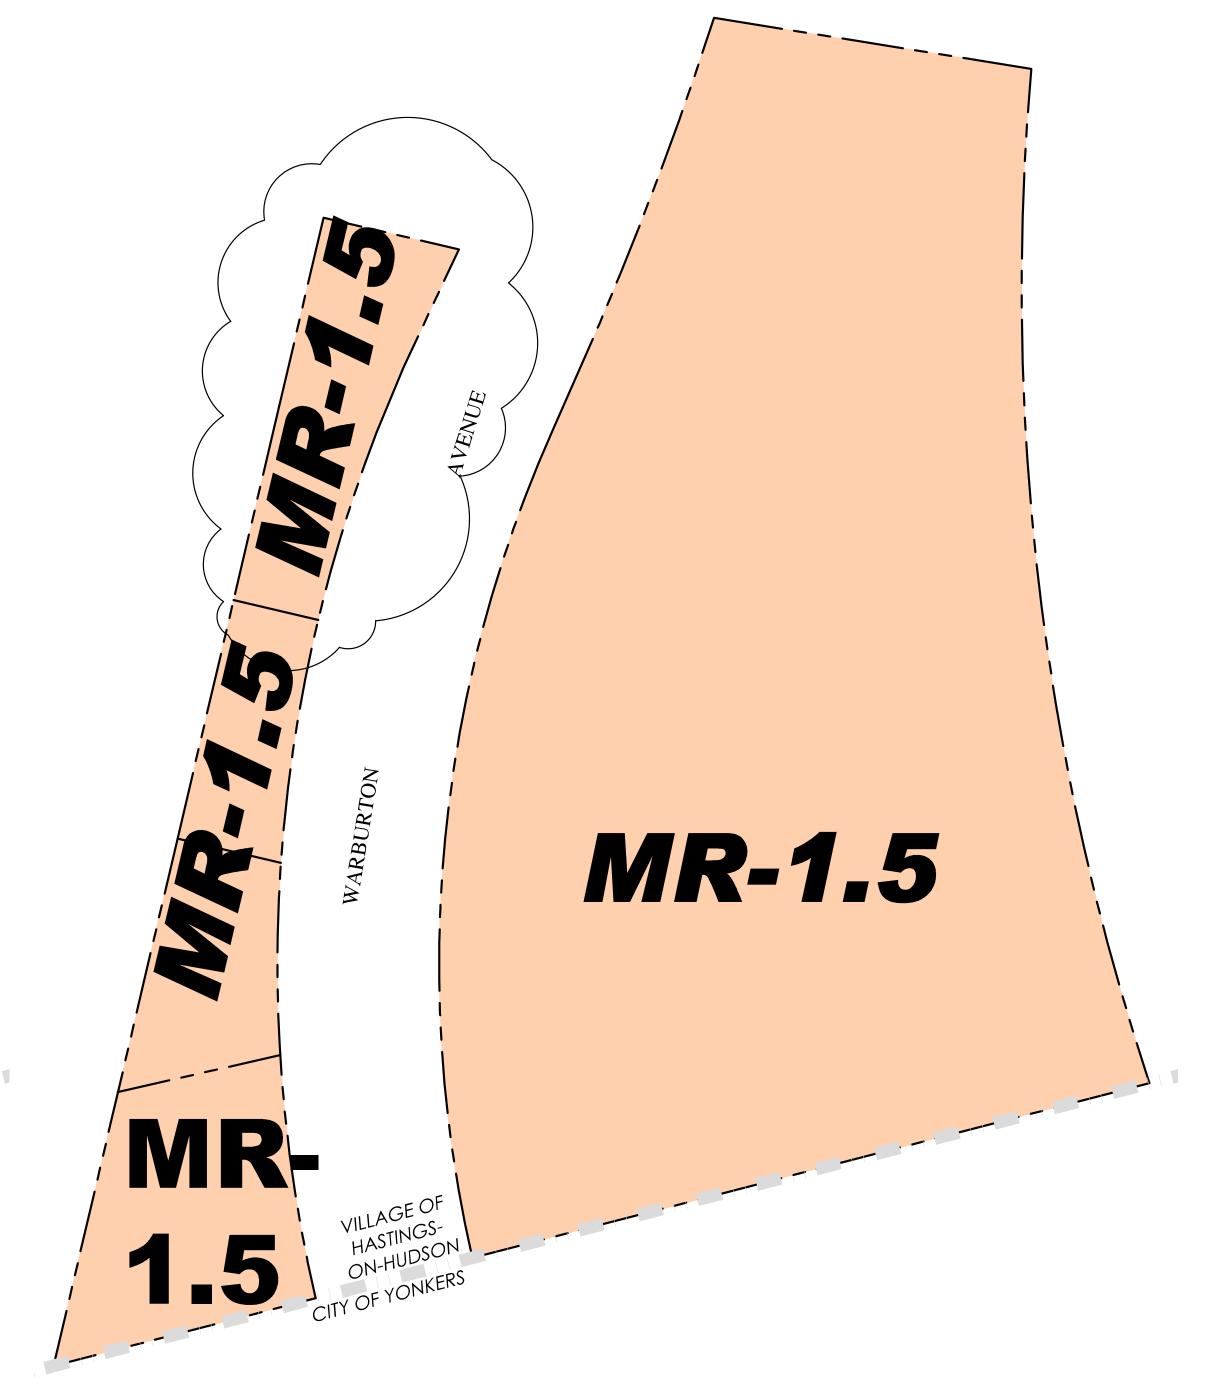

### LANDSCAPE ARCHITECT

I.Q. Landscape Architects

31 Mamaroneck Avenue White Plains, NY 10965 (914) 232-0200 (V) (914) 232-0232 (F) www.iqlandarch.com

R-10

R-10

MR-

2 EXISTING ZONING MAP - ENLARGED

3 PROPOSED ZONING MAP - ENLARGED